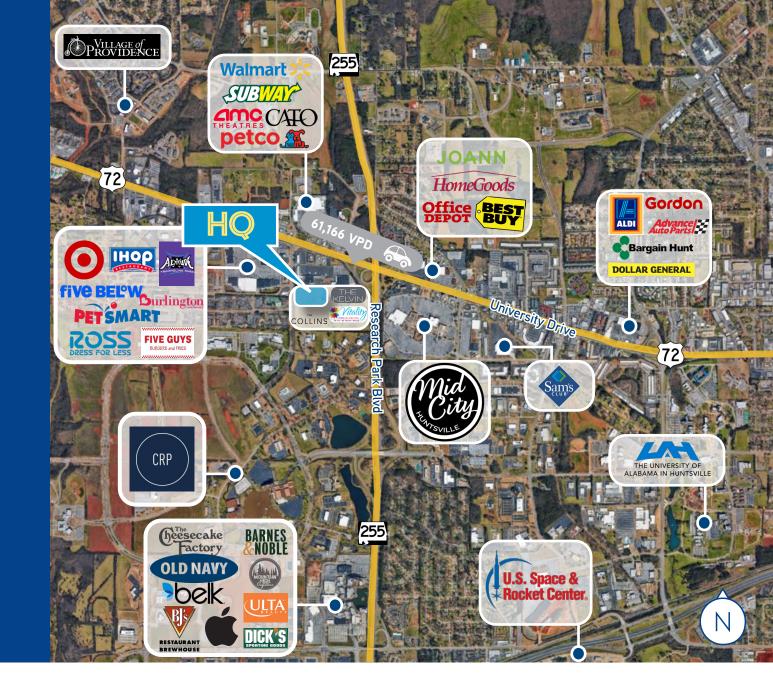

# HQ @ Upland Park Retail For Lease

1300 Enterprise Way Huntsville, AL 35806

David Garnett

+1 256 518 2288 +1 david.garnett@colliers.com cait

**Caitlin Griffith** +1 256 518 2283 caitlin.griffith@colliers.com Kyle Collins +1 256 518 2274 kyle.collins@colliers.com HQ at Upland Park, located within the heart of Huntsville, is a brand-new development that is now leasing! HQ is a four-story, 116,000 square foot, state-of-the-art development that includes mixed-use office, retail, entertainment, and restaurant space. HQ features modern layouts and design, plus an outdoor leisure/activity courtyard, an open-air breezeway throughout Level One for easy access to spaces for restaurants, eateries, boutiques, wellness studios, and more.

- On-site electric vehicle charging
- Located adjacent to Cummings Research Park
- Part of the 60-acre masterplanned community Upland Park, which includes luxury multi-family and senior living properties of more than 800 units
- Populated trade area with 199,466 people living within 5 miles having an average household income of \$93,847
- Heavy daytime population base with 44,903 employees within 3 miles