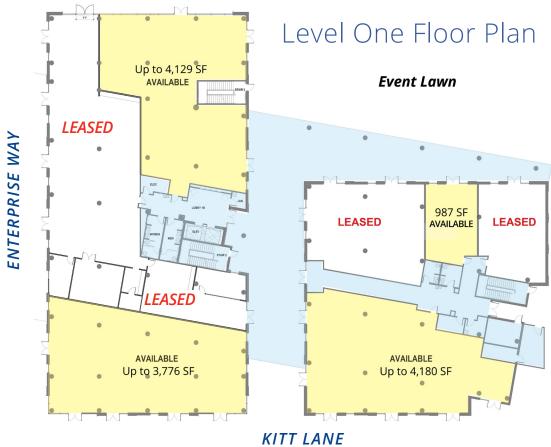

- Various square footages available, several with outdoor seating
- Ground floor retail and restaurant space at the new HQ @ Upland Park
- Plenty of on-site parking available

•

HQ includes 80,000+ square feet of office space on Levels 2-4