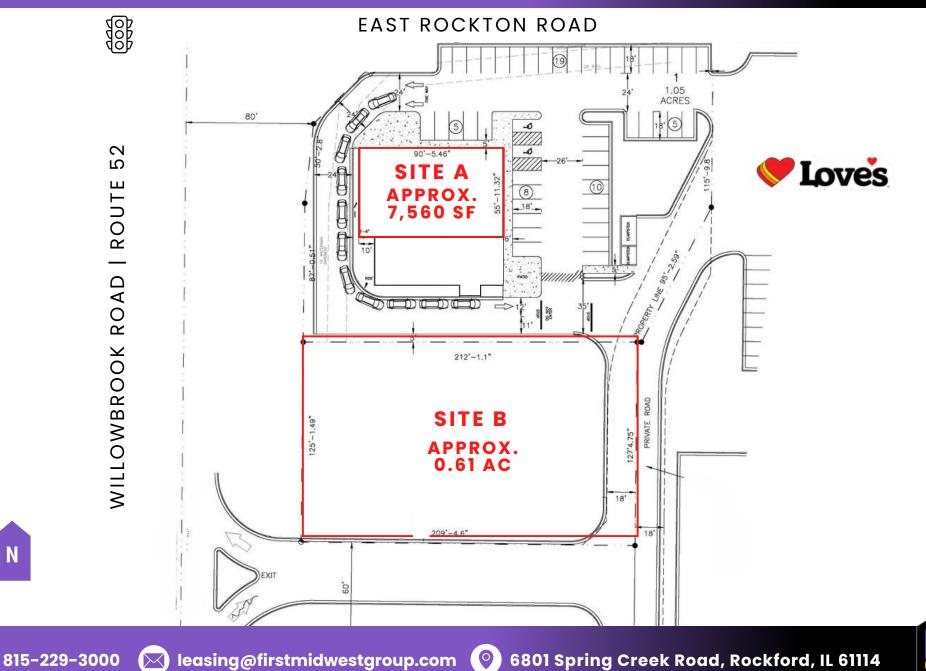

## SITE PLAN | ROCKTON RD & WILLOWBROOK RD, ROSCOE, IL 61073 SITE A: 7,560 SF & SITE B: 0.61 AC

Ν