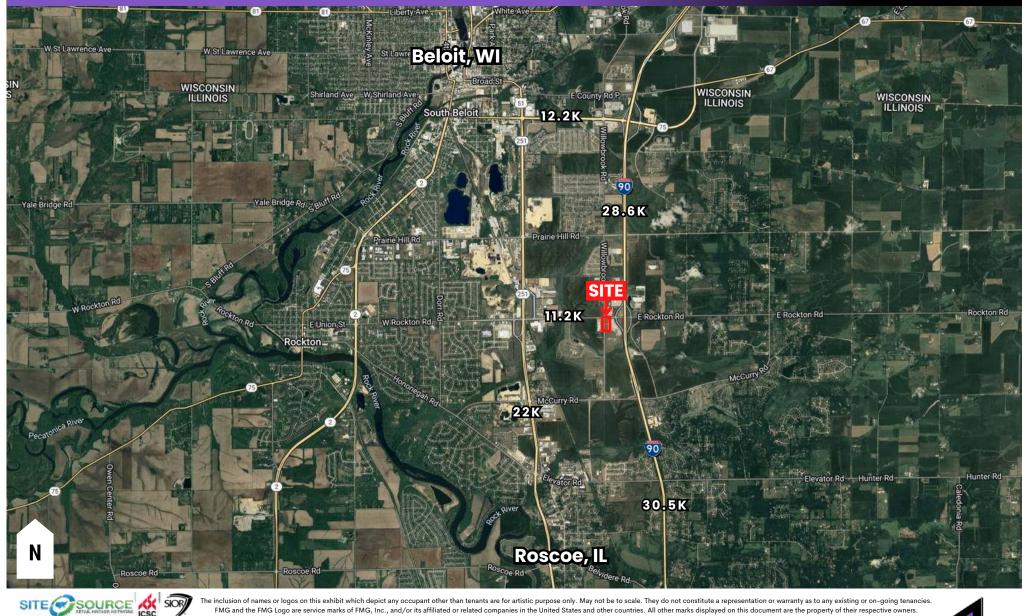

### AERIAL | ROCKTON RD & WILLOWBROOK RD, ROSCOE, IL 61073 DISTANCE FROM BELOIT, IL TO ROSCOE, IL

FMG and the FMG Logo are service marks of FMG, Inc., and/or its affiliated or related companies in the United States and other countries. All other marks displayed on this document are the property of their respective owners