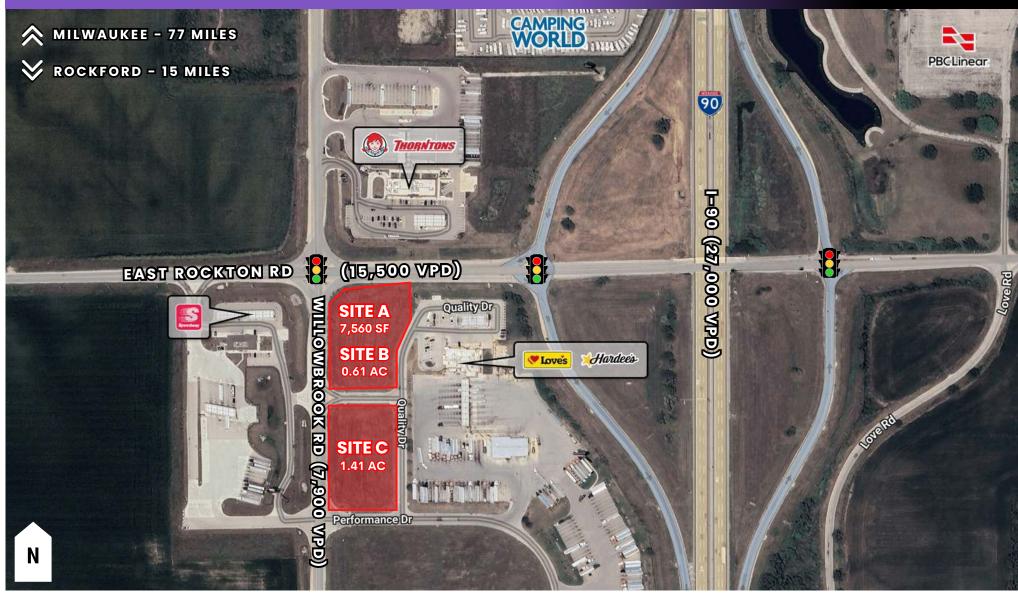

## SITE SURVEY | ROCKTON RD & WILLOWBROOK RD, ROSCOE, IL 61073 SITUATED NEAR A TRAFFIC SIGNAL

The inclusion of names or logos on this exhibit which depict any occupant other than tenants are for artistic purpose only. May not be to scale. They do not constitute a representation or warranty as to any existing or on-going tenancies. FMG and the FMG Logo are service marks of FMG, Inc., and/or its affiliated or related companies in the United States and other countries. All other marks displayed on this document are the property of their respective owners.

## SITE PLAN | ROCKTON RD & WILLOWBROOK RD, ROSCOE, IL 61073 SITE A: 7,560 SF & SITE B: 0.61 AC

Ν