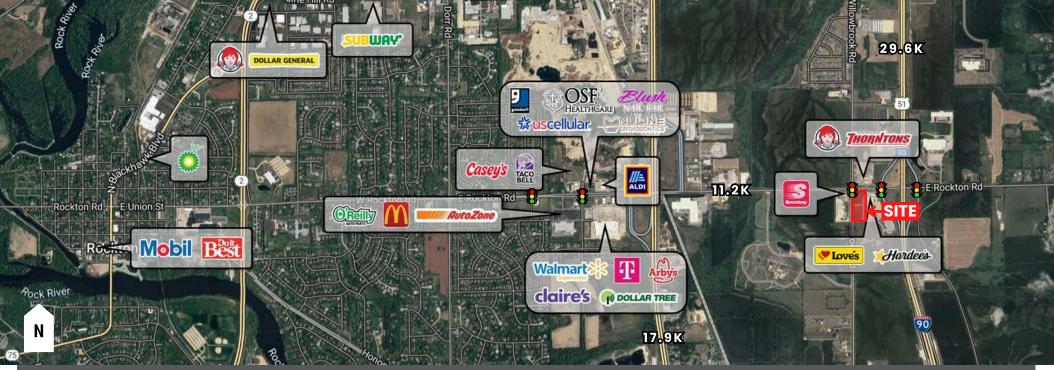

## AERIAL | ROCKTON RD & WILLOWBROOK RD, ROSCOE, IL 61073 HIGH TRAFFIC AREA - 11K VPD

FMG and the FMG Logo are service marks of FMG, Inc., and/or its affiliated or related companies in the United States and other countries. All other marks displayed on this document are the property of their respective owners.