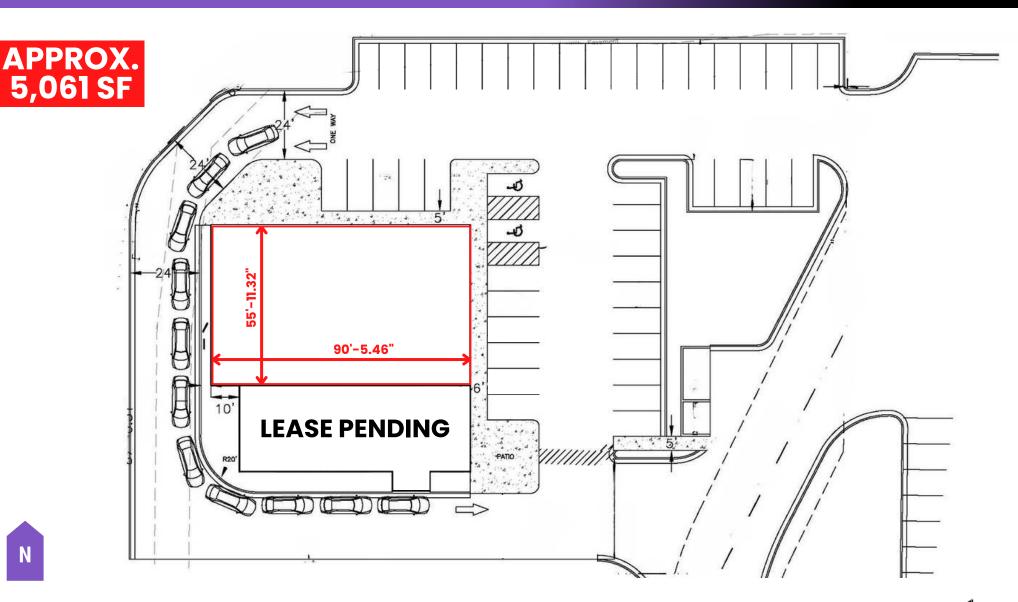

## FLOOR PLAN | ROCKTON RD & WILLOWBROOK RD, ROSCOE, IL 61073 NEW DEVELOPMENT: SITE A - 5,061 SF