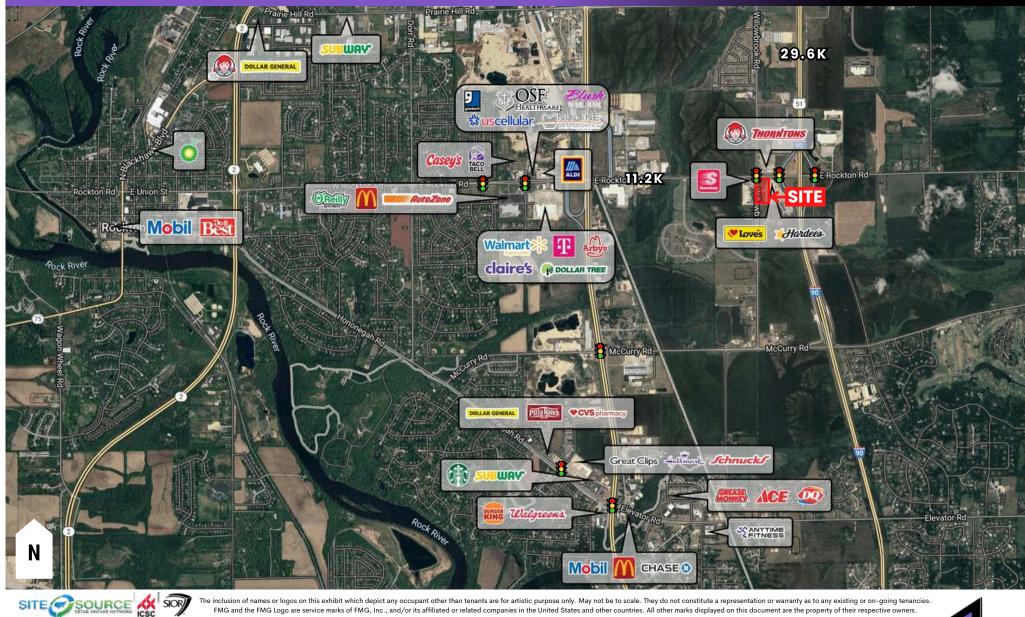

## AERIAL | ROCKTON RD & WILLOWBROOK RD, ROSCOE, IL 61073 HIGH TRAFFIC AREA - 11K VPD

FMG and the FMG Logo are service marks of FMG, Inc., and/or its affiliated or related companies in the United States and other countries. All other marks displayed on this document are the property of their respective owners.