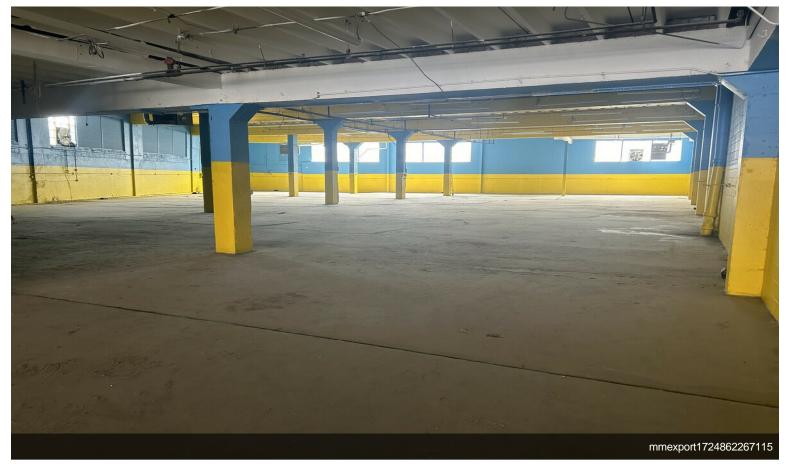

#### 20,000SF warehouse

Landlord pays base year real estate tax.

Tenant pays pro-share increased real estate tax over the base year.

4,000SF parking space (Free, no charge)

2 loading docks

1 Drive-in door

20' ceiling

Access for 53' trailers

Flexible lease terms

Great transportation

2 minutes from I495 highway

and minutes from Greenpoint Brooklyn...

- High ceiling
- Loading docks
- Parking

Landlord pays base year real estate tax.

Tenant pays pro-share increased real estate tax over the base year.

4,000SF parking space (Free, no charge)

2 loading docks

1 Drive-in door

20' ceiling

Access for 53' trailers

Flexible lease terms

Great transportation

2 minutes from I495 highway

and minutes from Greenpoint Brooklyn