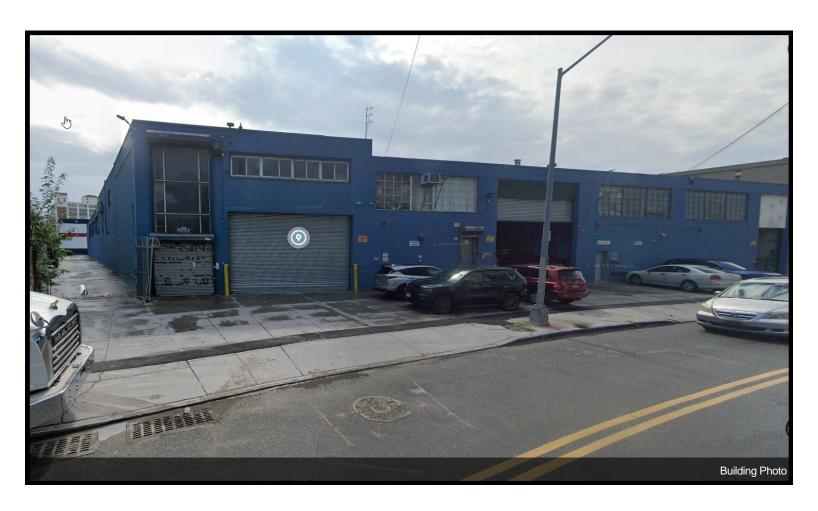

#### 20,000SF warehouse

Landlord pays base year real estate tax.

Tenant pays pro-share increased real estate tax over the base year.

4,000SF parking space (Free, no charge)

2 loading docks

1 Drive-in door

20' ceiling

### 47-25 27th St, Long Island City, NY 11101

Oxford Property Group has been retained on an exclusive basis to handle the lease of 20,000Sf warehouse at 47-25 27th St. Long Island City, NY.

20,000SF warehouse

Landlord pays base year real estate tax.

Tenant pays pro-share increased real estate tax over the base year.

4,000SF parking space (Free, no charge)

2 loading docks

1 Drive-in door

20' ceiling

Access for 53' trailers