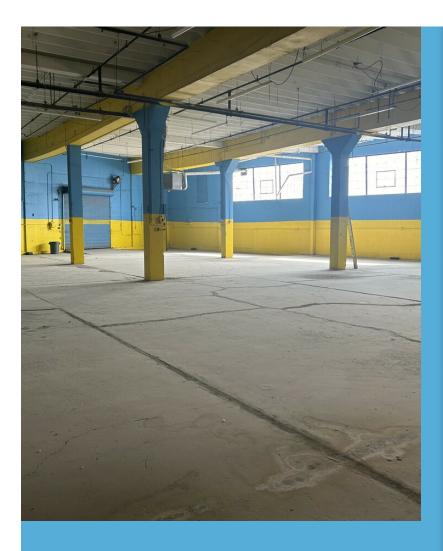

#### 20,000SF warehouse

Landlord pays base year real estate tax.

Tenant pays pro-share increased real estate tax over the base year.

4,000SF parking space (Free, no charge)

2 loading docks

1 Drive-in door

20' ceiling

Access for 53' trailers

Flexible lease terms

Great transportation

2 minutes from I495 highway

and minutes from Greenpoint Brooklyn...

- High ceiling
- Loading docks
- Parking

Landlord pays base year real estate tax.

Tenant pays pro-share increased real estate tax over the base year.

4,000SF parking space (Free, no charge)

2 loading docks

1 Drive-in door

20' ceiling

Access for 53' trailers

Flexible lease terms

Great transportation

2 minutes from I495 highway

and minutes from Greenpoint Brooklyn