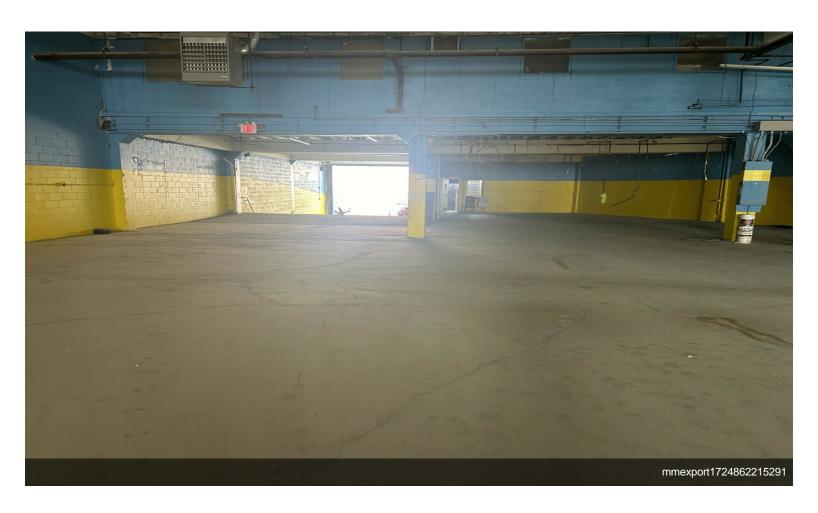

#### 20,000SF warehouse

Landlord pays base year real estate tax.

Tenant pays pro-share increased real estate tax over the base year.

4,000SF parking space (Free, no charge)

2 loading docks

1 Drive-in door

20' ceiling

Access for 53' trailers

Flexible lease terms

Great transportation

2 minutes from I495 highway

and minutes from Greenpoint Brooklyn...

- High ceiling
- Loading docks
- Parking

Landlord pays base year real estate tax.

Tenant pays pro-share increased real estate tax over the base year.

4,000SF parking space (Free, no charge)

2 loading docks

1 Drive-in door

20' ceiling

Access for 53' trailers

Flexible lease terms

Great transportation

2 minutes from I495 highway

and minutes from Greenpoint Brooklyn