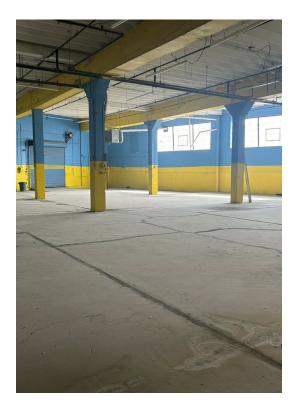

#### 20,000SF warehouse

Landlord pays base year real estate tax.

Tenant pays pro-share increased real estate tax over the base year.

4,000SF parking space (Free, no charge)

2 loading docks

1 Drive-in door

20' ceiling

Access for 53' trailers

Flexible lease terms

Great transportation

2 minutes from I495 highway

and minutes from Greenpoint Brooklyn...

- High ceiling
- Loading docks
- Parking

Landlord pays base year real estate tax.

Tenant pays pro-share increased real estate tax over the base year.

4,000SF parking space (Free, no charge)

2 loading docks

1 Drive-in door

20' ceiling

Access for 53' trailers

Flexible lease terms

Great transportation

2 minutes from I495 highway

and minutes from Greenpoint Brooklyn