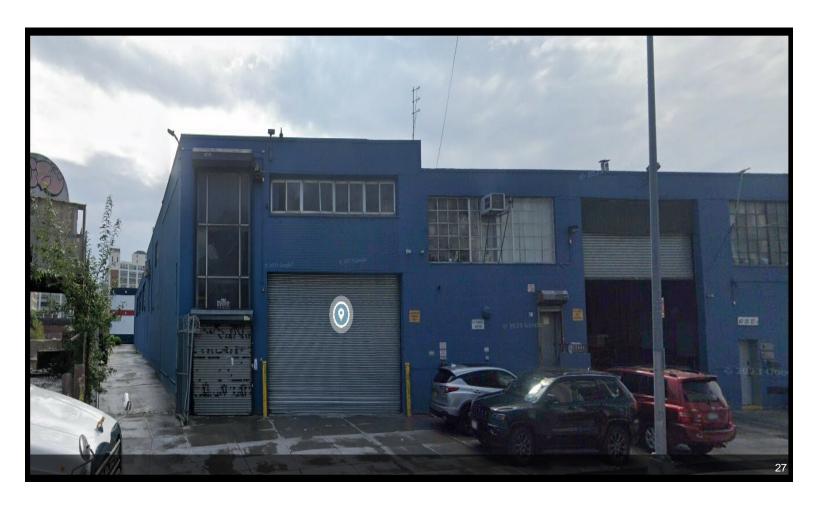

#### 20,000SF warehouse

Landlord pays base year real estate tax.

Tenant pays pro-share increased real estate tax over the base year.

4,000SF parking space (Free, no charge)

2 loading docks

1 Drive-in door

20' ceiling

### 47-25 27th St, Long Island City, NY 11101

Oxford Property Group has been retained on an exclusive basis to handle the lease of 20,000Sf warehouse at 47-25 27th St. Long Island City, NY.

20,000SF warehouse

Landlord pays base year real estate tax.

Tenant pays pro-share increased real estate tax over the base year.

4,000SF parking space (Free, no charge)

2 loading docks

1 Drive-in door

20' ceiling

Access for 53' trailers