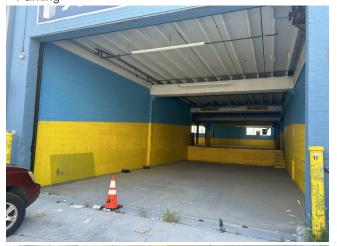

#### 20,000SF warehouse

Landlord pays base year real estate tax.

Tenant pays pro-share increased real estate tax over the base year.

4,000SF parking space (Free, no charge)

2 loading docks

1 Drive-in door

20' ceiling

Landlord pays base year real estate tax.

Tenant pays pro-share increased real estate tax over the base year.

4,000SF parking space (Free, no charge)

2 loading docks

1 Drive-in door

20' ceiling

Access for 53' trailers