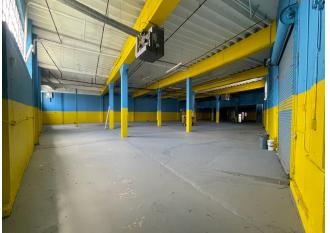

#### 20,000SF warehouse

Landlord pays base year real estate tax.

Tenant pays pro-share increased real estate tax over the base year.

4,000SF parking space (Free, no charge)

2 loading docks

1 Drive-in door

20' ceiling

Access for 53' trailers

Flexible lease terms

Great transportation

2 minutes from I495 highway

and minutes from Greenpoint Brooklyn...

- High ceiling
- Loading docks
- Parking

Landlord pays base year real estate tax.

Tenant pays pro-share increased real estate tax over the base year.

4,000SF parking space (Free, no charge)

2 loading docks

1 Drive-in door

20' ceiling

Access for 53' trailers

Flexible lease terms

Great transportation

2 minutes from I495 highway

and minutes from Greenpoint Brooklyn