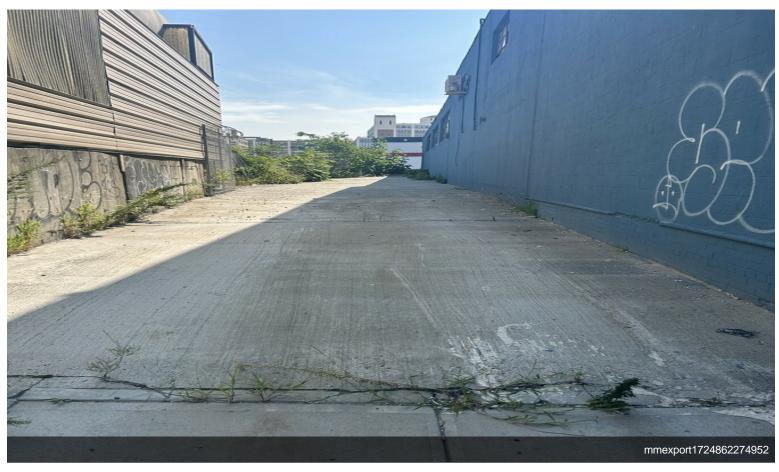

#### 20,000SF warehouse

Landlord pays base year real estate tax.

Tenant pays pro-share increased real estate tax over the base year.

4,000SF parking space (Free, no charge)

2 loading docks

1 Drive-in door

20' ceiling

Landlord pays base year real estate tax.

Tenant pays pro-share increased real estate tax over the base year.

4,000SF parking space (Free, no charge)

2 loading docks

1 Drive-in door

20' ceiling

Access for 53' trailers