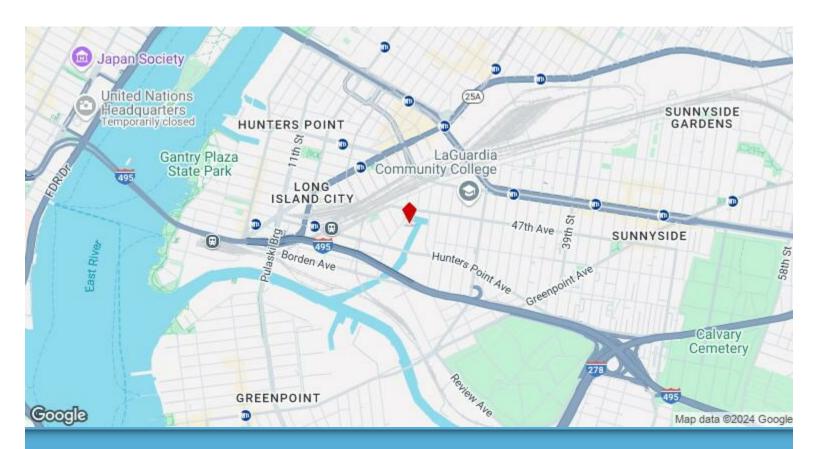

**47-25 27th St** 47-25 27th St, Long Island City, NY 11101

Helen Che
Oxford Property Group
5 W 37th St,New York, NY 10018
Helen@opgny.com
(212) 203-1122

| Rental Rate:            | Upon Request |
|-------------------------|--------------|
| Property Type:          | Industrial   |
| Property Subtype:       | Warehouse    |
| Rentable Building Area: | 39,289 SF    |
| Year Built:             | 1960         |
| Rental Rate Mo:         | Upon Request |

### 47-25 27th St, Long Island City, NY 11101

Oxford Property Group has been retained on an exclusive basis to handle the lease of 20,000Sf warehouse at 47-25 27th St. Long Island City, NY.

20,000SF warehouse