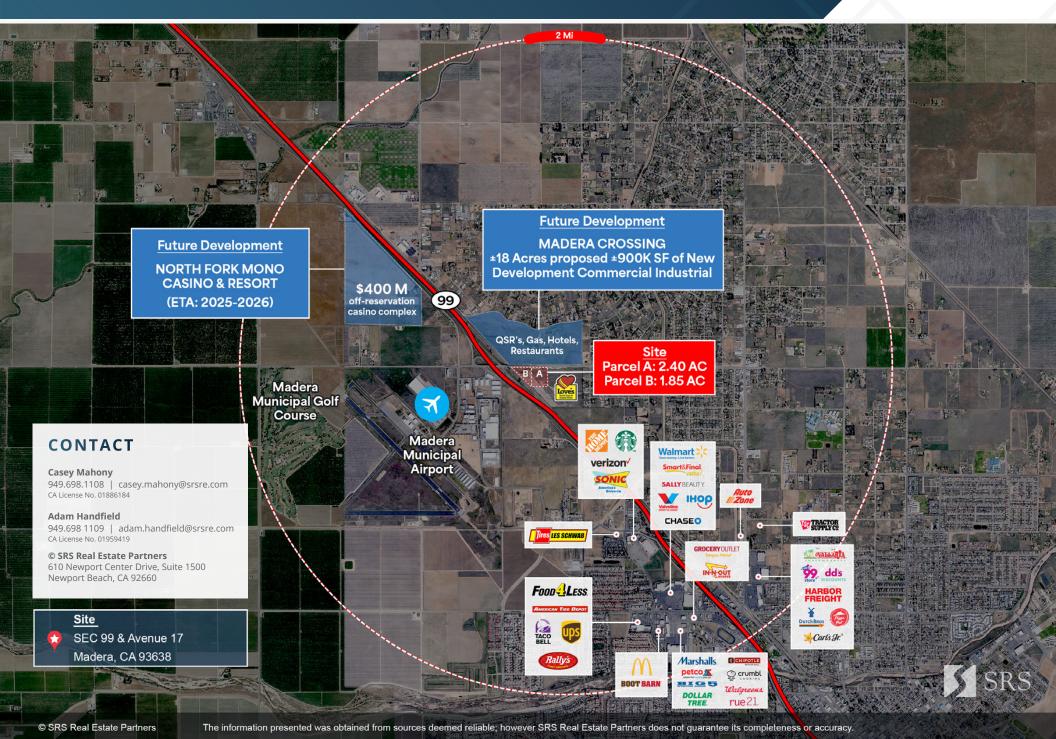

# Drive-Thru Restaurant/Retail Pad Opportunities

±4.25 AC

Parcel A: 104,544 SF of Land / 2.40 AC Parcel B: 80,586 SF of Land / 1.85 AC

#### DESCRIPTION

- Opportunity for fast food drive through, or other pad/retail uses positioned along highly trafficked CA-99
- High visibility position and opportunity for signage on freeway pylon
- · Offsites in place ready to deliver prepped pads
- Immediately adjacent to Love's Travel Stop and Madera Municipal Airport

### 2023 DEMOGRAPHICS

|                      | 1 Mile    | 3 Miles  | 5 Miles  |
|----------------------|-----------|----------|----------|
| Population           | 2,672     | 45,787   | 81,618   |
| Avg Household Income | \$128,621 | \$89,223 | \$81,546 |
| Daytime Population   | 3,044     | 39,991   | 79,528   |