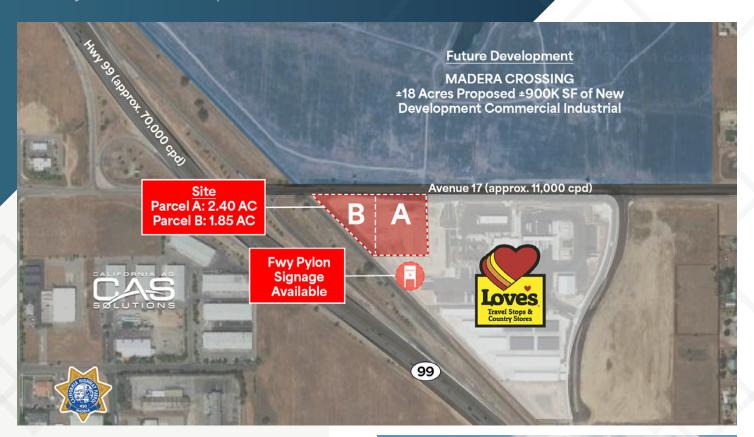

# Drive-Thru Restaurant/Retail Pad Opportunities

±4.25 AC

Parcel A: 104,544 SF of Land / 2.40 AC Parcel B: 80,586 SF of Land / 1.85 AC

#### TRAFFIC COUNTS

Hwy 99 Avenue 17 Source: Costar approx. 70,000 cpd approx. 11,000 cpd

#### DESCRIPTION

- Opportunity for fast food drive through, or other pad/retail uses positioned along highly trafficked CA-99
- High visibility position and opportunity for signage on freeway pylon
- · Offsites in place ready to deliver prepped pads
- Immediately adjacent to Love's Travel Stop and Madera Municipal Airport