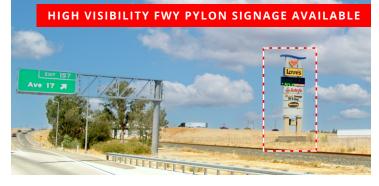

#### DESCRIPTION

- Opportunity for fast food drive through, or other pad/retail uses positioned along highly trafficked CA-99
- High visibility position and opportunity for signage on freeway pylon
- · Offsites in place ready to deliver prepped pads
- Immediately adjacent to Love's Travel Stop and Madera Municipal Airport