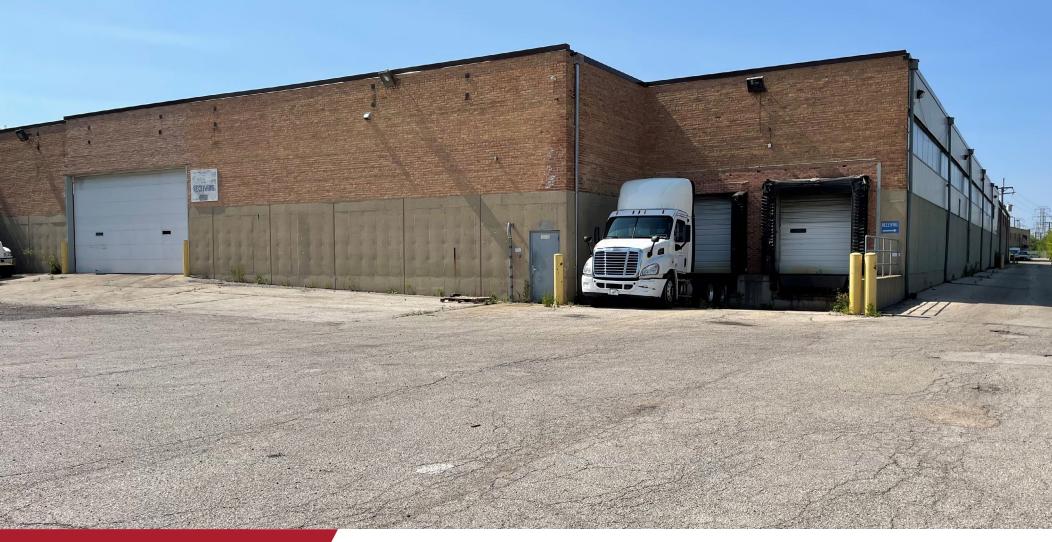

# 4901 Main Street Skokie, IL

**Available Space:** 43,740 SF (Divisible)

**Office Space:** To-Suit

**Total Building:** 68,240 SF

Clear Height: 17'-18'

**Exterior Truck Docks:** 3

**Drive-In Doors:** 1

**Sprinkler:** Wet

#### 4820 Searle Parkway Skokie, IL

**Available Space:** 61,279 SF

Office Space: 2,000 SF

Clear Height: ±13.5 FT

**Exterior Truck Docks:** 2

**Sprinkler:** Wet

**Parking:** 60 Spaces

Lease Rate/Sale Price: Subject to Offer