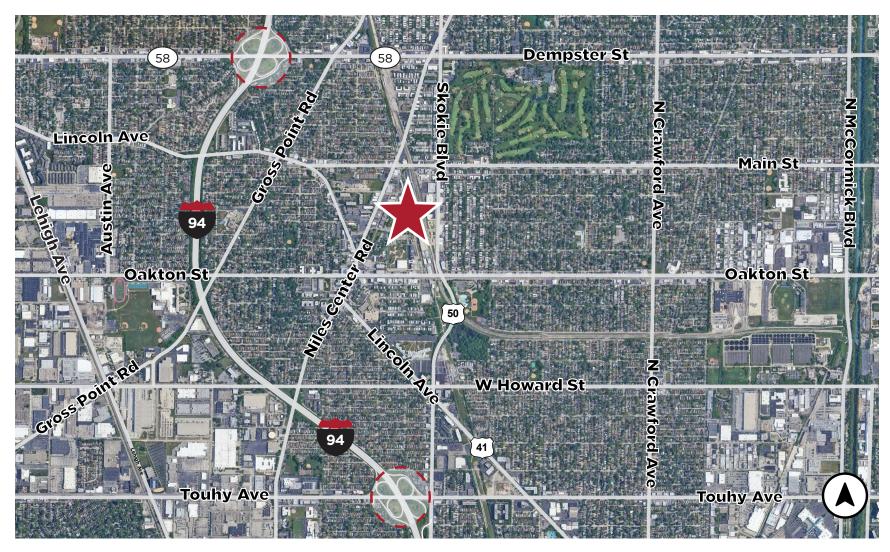

pace:** 43,740 SF (Divisible)

**Office Space:** To-Suit

**Total Building:** 68,240 SF

Clear Height: 17'-18'

**Exterior Truck Docks:** 3

**Drive-In Doors:** 1

**Sprinkler:** Wet

**Parking:** 65 Spaces (Expandable)

Plus Outdoor Storage

Lease Rate/Sale Price: Subject to Offer

Available: Immediately

#### 4820 Searle Parkway Skokie, IL

**Available Space:** 61,279 SF

Office Space: 2,000 SF

Clear Height: ±13.5 FT

**Exterior Truck Docks:** 2

**Sprinkler:** Wet

**Parking:** 60 Spaces

Lease Rate/Sale Price: Subject to Offer

**Available:** Immediately



### SITE PLAN



# 4901 MAIN STREET SKOKIE, IL





## SITE SURVEY



#### 4901 MAIN STREET SKOKIE, IL



## SITE PLAN



#### 4820 SEARLE PKWY SKOKIE, IL





# SITE SURVEY 🚵



4820 SEARLE PKWY SKOKIE, IL



### **AERIAL VIEW**



### SKOKIE, IL



### 4901 MAIN STREET & 4820 SEARLE PARKWAY



#### **FOR SALE OR LEASE**

©2023 Cushman & Wakefield. All rights reserved. The information contained in this communication is strictly confidential. This information has been obtained from sources believed to be reliable but has not been verified. NO WARRANTY OR REPRESENTATION, EXPRESS OR IMPLIED, IS MADE AS TO THE CONDITION OF THE PROPERTY (OR PROPERTIES) REFERENCED HEREIN OR AS TO THE ACCURACY OR COMPLETENESS OF THE INFORMATION CONTAINED HEREIN, AND SAME IS SUBMITTED SUBJECT TO ERRORS, OMISSIONS, CHANGE OF PRICE, RENTAL OR OTHER CONDITIONS, WITHDRAWAL WITHOUT NOTICE, AND TO ANY SPECIAL LISTING CONDITIONS IMPOSED BY THE PROPERTY OWNER(S). ANY PROJECTIONS, OPINIONS OR ESTIMATES ARE SUBJECT TO UNCERTAINTY AND DO NOT SIGNIFY