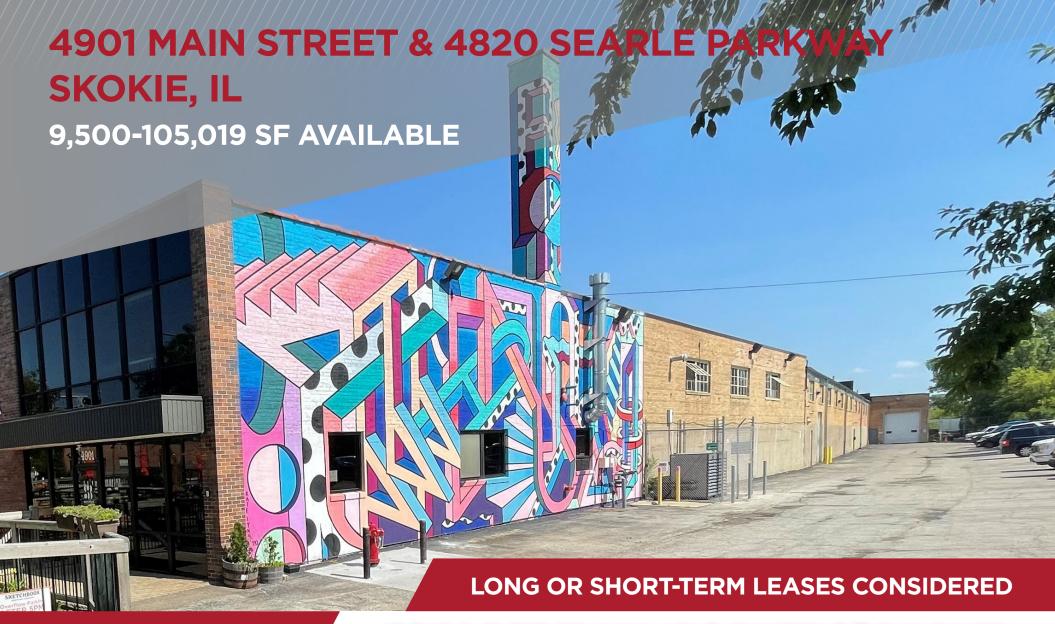

**FOR SALE OR LEASE** 

43,740 & 61,279 SF AVAILABLE (DIVISIBLE/2 BUILDINGS)
INDUSTRIAL AND OFFICE SPACE

STEVE STONE
Managing Director
+1 847 720 1364
steve.stone@cushwake.com

ERIC FISCHER
Executive Managing Directo
+1 847 720 1369
eric.fischer@cushwake.com

# 4901 Main Street Skokie, IL

**Available Space:** 43,740 SF (Divisible)

**Office Space:** To-Suit

**Total Building:** 68,240 SF

Clear Height: 17'-18'

**Exterior Truck Docks:** 3

**Drive-In Doors:** 1

**Sprinkler:** Wet

#### 4820 Searle Parkway Skokie, IL

**Available Space:** 61,279 SF

Office Space: 2,000 SF

Clear Height: ±13.5 FT

**Exterior Truck Docks:** 2

**Sprinkler:** Wet

**Parking:** 60 Spaces

Lease Rate/Sale Price: Subject to Offer