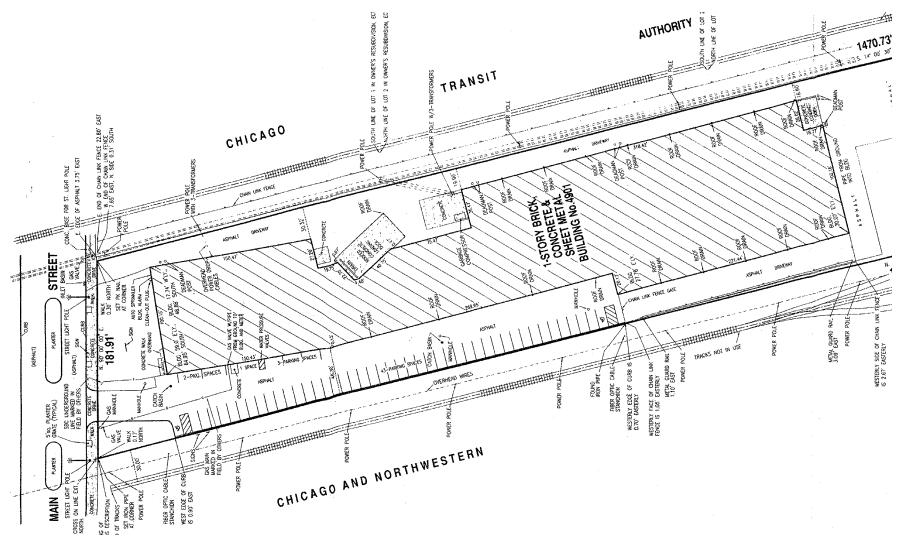

Chair +1 847 720 1367 brett.kroner@cushwake.com

MARC SAMUELS Director +1 847 720 1368 marc.samuels@cushwake.com





# 4901 Main Street Skokie, IL

**Available Space:** 43,740 SF (Divisible)

**Office Space:** To-Suit

**Total Building:** 68,240 SF

Clear Height: 17'-18'

**Exterior Truck Docks:** 3

**Drive-In Doors:** 1

**Sprinkler:** Wet

**Parking:** 65 Spaces (Expandable)

Plus Outdoor Storage

Lease Rate/Sale Price: Subject to Offer

Available: Immediately

#### 4820 Searle Parkway Skokie, IL

**Available Space:** 61,279 SF

Office Space: 2,000 SF

Clear Height: ±13.5 FT

**Exterior Truck Docks:** 2

**Sprinkler:** Wet

**Parking:** 60 Spaces

Lease Rate/Sale Price: Subject to Offer

**Available:** Immediately



### SITE PLAN



# 4901 MAIN STREET SKOKIE, IL





## SITE SURVEY



#### 4901 MAIN STREET SKOKIE, IL



## SITE PLAN



#### 4820 SEARLE PKWY SKOKIE, IL





# SITE SURVEY 🚵



4820 SEARLE PKWY SKOKIE, IL



### **AERIAL VIEW**



### SKOKIE, IL



### 4901 MAIN STREET & 4820 SEARLE PARKWAY



#### **FOR SALE OR LEASE**

©2023 Cushman & Wakefield. All rights reserved. The information contained in this communication is strictly confidential. This information has been obtained from sources believed to be reliable but has not been verified. NO WARRANTY OR REPRESENTATION, EXPRESS OR IMPLIED, IS MADE AS TO THE CONDITION OF THE PROPERTY (OR PROPERTIES) REFERENCED HEREIN OR AS TO THE ACCURACY OR COMPLETENESS OF THE INFORMATION CONTAINED HEREIN, AND SAME IS SUBMITTED SUBJECT TO ERRORS, OMISSIONS, CHANGE OF PRICE, RENTAL OR OTHER CONDITIONS, WITHDRAWAL WITHOUT NO