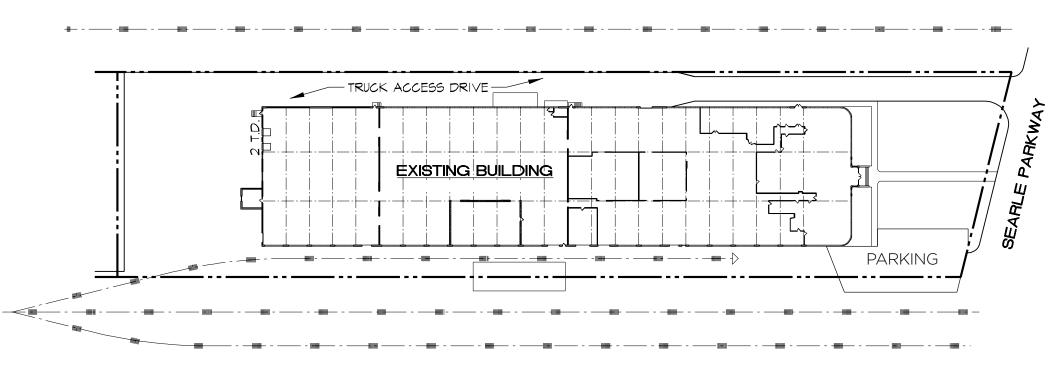

#### 4820 SEARLE PKWY SKOKIE, IL

#### 4820 Searle Parkway Skokie, IL

**Available Space:** 61,279 SF

Office Space: 2,000 SF

Clear Height: ±13.5 FT

**Exterior Truck Docks:** 2

**Sprinkler:** Wet

**Parking:** 60 Spaces

Lease Rate/Sale Price: Subject to Offer