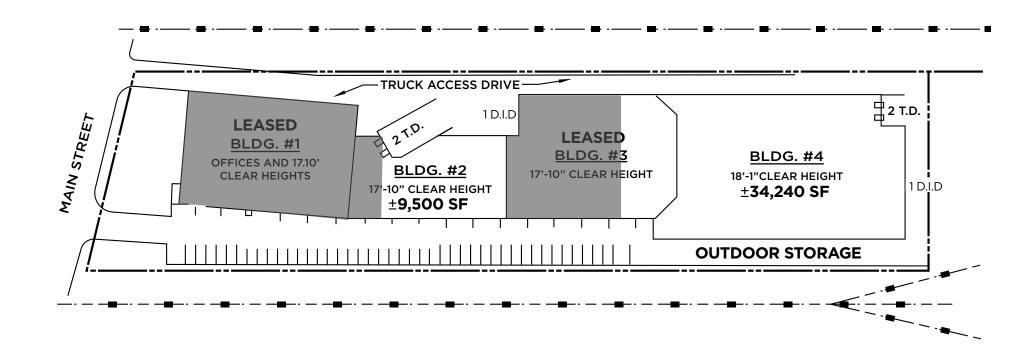

720 1369
eric.fischer@cushwake.com

BRETT KRONER Vice Chair +1 847 720 1367 brett.kroner@cushwake.com

MARC SAMUELS Director +1 847 720 1368 marc.samuels@cushwake.com





# 4901 Main Street Skokie, IL

**Available Space:** 43,740 SF (Divisible)

**Office Space:** To-Suit

**Total Building:** 68,240 SF

Clear Height: 17'-18'

**Exterior Truck Docks:** 3

**Drive-In Doors:** 1

**Sprinkler:** Wet

**Parking:** 65 Spaces (Expandable)

Plus Outdoor Storage

Lease Rate/Sale Price: Subject to Offer

Available: Immediately

#### 4820 Searle Parkway Skokie, IL

**Available Space:** 61,279 SF

Office Space: 2,000 SF

Clear Height: ±13.5 FT

**Exterior Truck Docks:** 2

**Sprinkler:** Wet

**Parking:** 60 Spaces

Lease Rate/Sale Price: Subject to Offer

**Available:** Immediately



### SITE PLAN



# 4901 MAIN STREET SKOKIE, IL





## SITE SURVEY



#### 4901 MAIN STREET SKOKIE, IL



## SITE PLAN



#### 4820 SEARLE PKWY SKOKIE, IL





# SITE SURVEY 🚵



4820 SEARLE PKWY SKOKIE, IL



### **AERIAL VIEW**



### SKOKIE, IL



### 4901 MAIN STREET & 4820 SEARLE PARKWAY



#### **FOR SALE OR LEASE**

©2023 Cushman & Wakefield. All rights reserved. The information contained in this communication is strictly confidential. This information has been obtained from sources believed to be reliable but has not been verified. NO WARRANTY OR REPRESENTATION, EXPRESS OR IMPLIED, IS MADE AS TO THE CONDITION OF THE PROPERTY (OR PROPERTIES) REFERENCED HEREIN OR AS TO THE ACCURACY OR COMPLETENESS OF THE INFORMATION CONTAINED HEREIN, AND SAME IS SUBMITTED SUBJECT TO ERRORS, OMISSIONS, CHANGE OF PRI