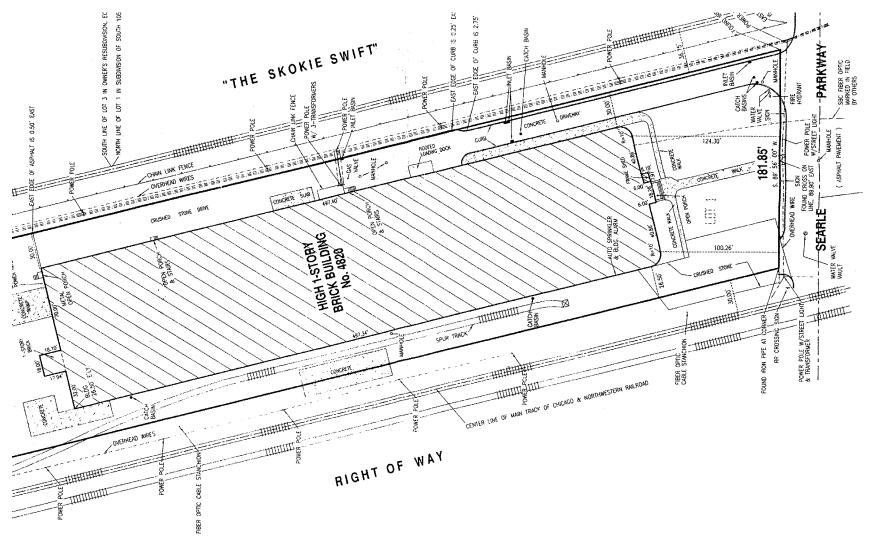

# SITE SURVEY 🚵

4820 SEARLE PKWY SKOKIE, IL

#### 4820 Searle Parkway Skokie, IL

**Available Space:** 61,279 SF

Office Space: 2,000 SF

Clear Height: ±13.5 FT

**Exterior Truck Docks:** 2

**Sprinkler:** Wet

**Parking:** 60 Spaces

Lease Rate/Sale Price: Subject to Offer