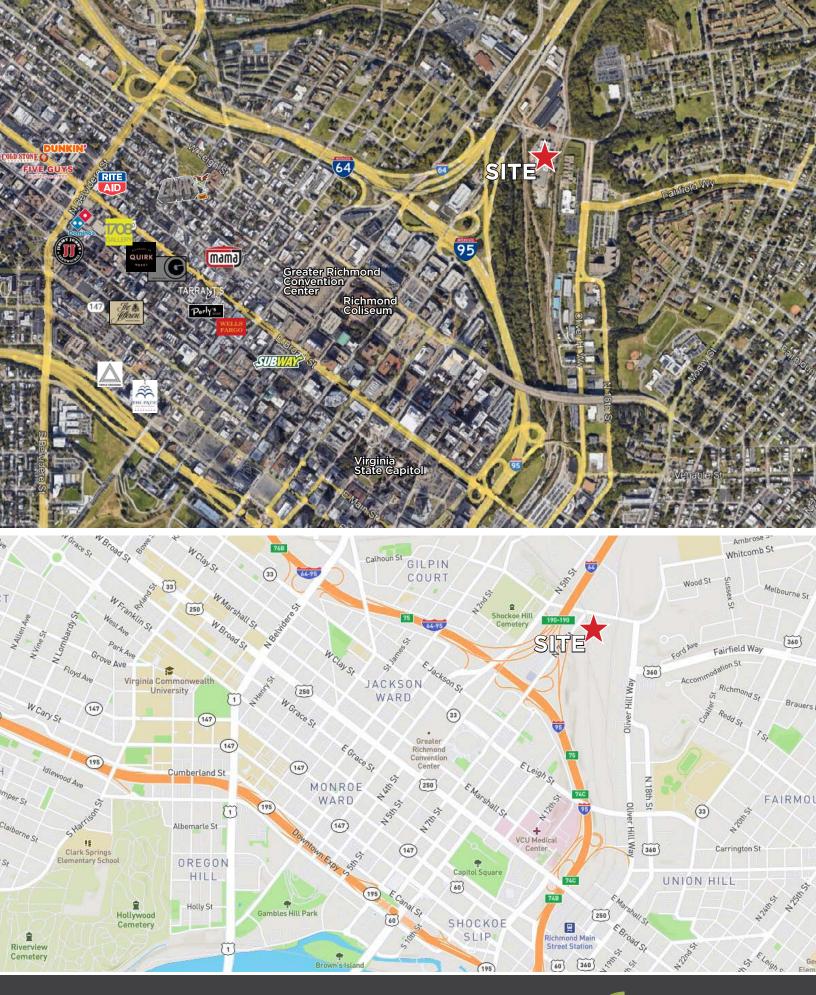

# **PROPERTY HIGHLIGHTS**

- > 3,400± SF office/warehouse space, 240± SF being office space
- Ability to take adjacent 5,410± SF office/warehouse space to create 8,810± SF contiguously
- > 4 dock loading positions with levelers
- > 11 foot ceilings
- > Fully conditioned space
- > Located directly off I-95
- > Lease rate: \$8.75/SF, NNN

FOR LEASE | 711 HOSPITAL STREET, UNIT 2C | RICHMOND, VA 23219

FOR LEASE | 711 HOSPITAL STREET, UNIT 2C | RICHMOND, VA 23219