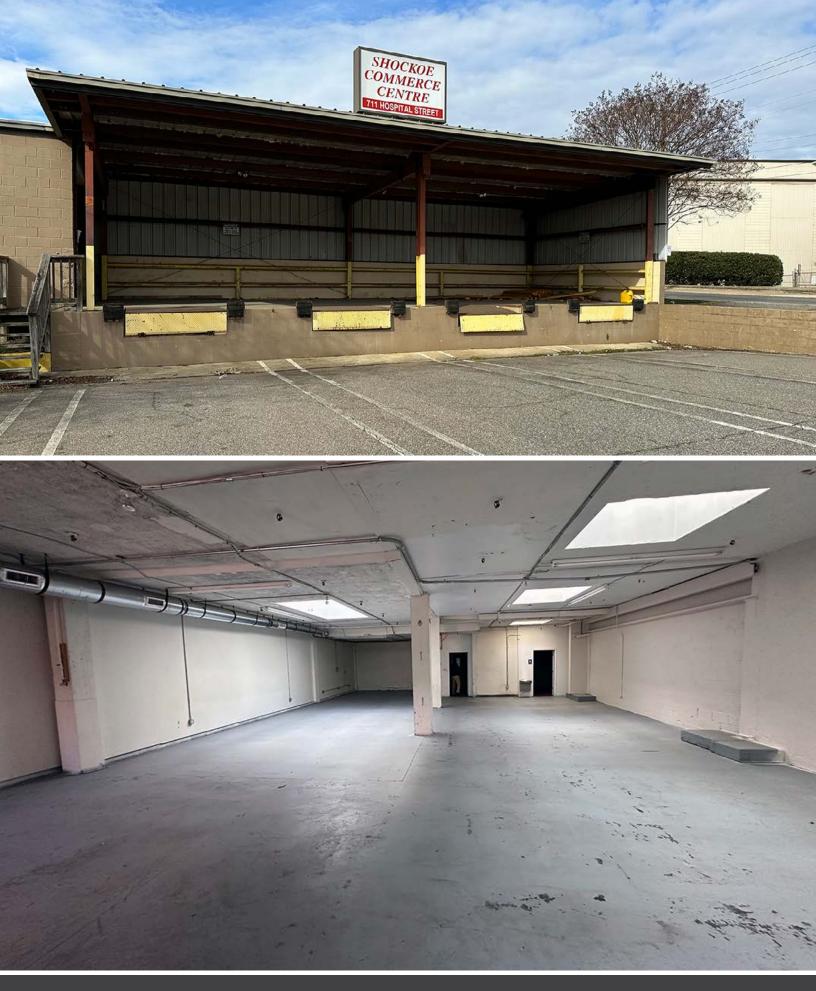

# **PROPERTY HIGHLIGHTS**

- > 3,400± SF office/warehouse space, 240± SF being office space
- Ability to take adjacent 5,410± SF office/warehouse space to create 8,810± SF contiguously
- > 4 dock loading positions with levelers
- > 11 foot ceilings
- > Fully conditioned space
- > Located directly off I-95
- > Lease rate: \$8.75/SF, NNN