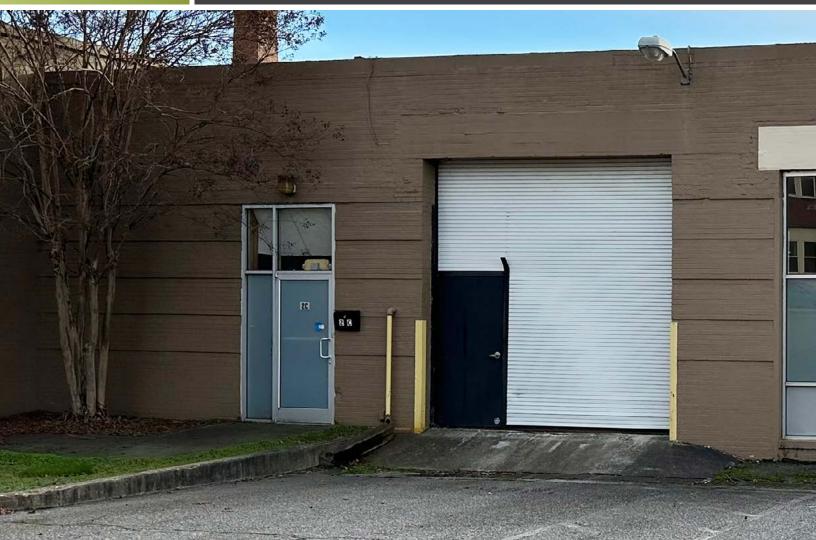

# **PROPERTY HIGHLIGHTS**

- > 3,400± SF office/warehouse space, 240± SF being office space
- Ability to take adjacent 5,410± SF office/warehouse space to create 8,810± SF contiguously
- > 4 dock loading positions with levelers
- > 11 foot ceilings
- > Fully conditioned space
- > Located directly off I-95
- > Lease rate: \$8.75/SF, NNN