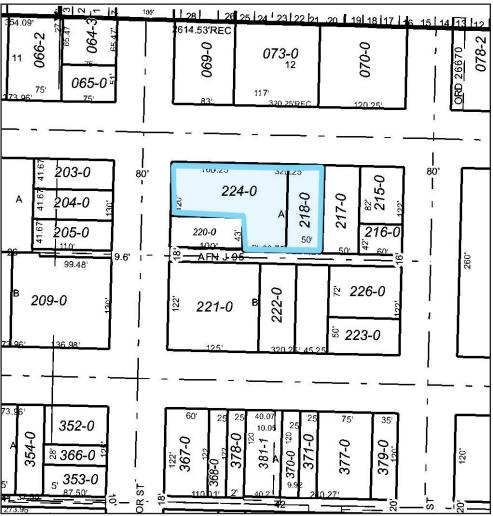

747501-2-180 747501-2-240

 All Cash or Terms Acceptable to Seller

**SALE PRICE: \$4,250,000.00** 

DISCLAIMER: The above information has been secured from sources believed to be reliable, however, no representations are made to its accuracy. Prospective tenants or buyers should consult their professional advisors and conduct their own independent investigation. Properties are subject to change in price and/or availability without notice.

### **Parcel Maps**

Ic