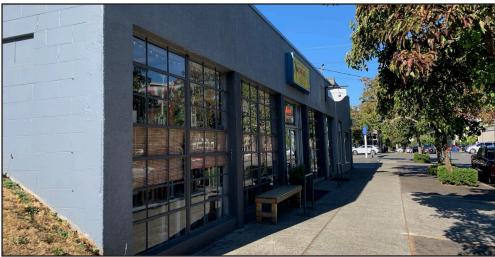

d prominently on the corner of Proctor St. and N. 27th St., the property includes a 10,415sf building and 21,000sf of land. The building is fully leased, with a strong tenant mix that includes New Era Cleaners and the Tacoma Glass Gallery & Fusing Studio. The vacant lot next door is included in the sale, lending enormous redevelopment potential to the property. NCX Zoning (Neighborhood Commercial Mixed-Use) allows for a mix of residential, retail and commercial uses.

#### **PROPERTY HIGHLIGHTS**

- Building Size: 10,415sf
- Totale Land Area: 21,000sf
- Zoning: NCX
- Utilities: City of Tacoma
- All Utilities On Site
- Fully Leased
- Do Not Disturb Tenants

- Appraisals and Environmental Studies Available
- Two Parcels:

747501-2-180 747501-2-240

 All Cash or Terms Acceptable to Seller





**SALE PRICE: \$4,250,000.00** 

DISCLAIMER: The above information has been secured from sources believed to be reliable, however, no representations are made to its accuracy. Prospective tenants or buyers should consult their professional advisors and conduct their own independent investigation. Properties are subject to change in price and/or availability without notice.

# JOHNSON COMMERCIAL



### **Maps & Demographics**





| 2022 Demographics       |           |          |          |
|-------------------------|-----------|----------|----------|
| Population              | 1 Mile    | 3 Miles  | 5 Miles  |
|                         | 17,537    | 97,499   | 202,070  |
| Median Household Income | 1 Mile    | 3 Miles  | 5 Miles  |
|                         | \$115,618 | \$80,871 | \$8