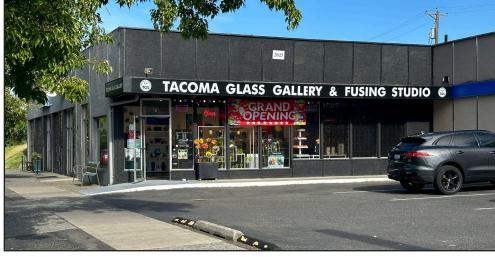

Located prominently on the corner of Proctor St. and N. 27th St., the property includes a 10,415sf building and 21,000sf of land. The building is fully leased, with a strong tenant mix that includes New Era Cleaners and the Tacoma Glass Gallery & Fusing Studio. The vacant lot next door is included in the sale, lending enormous redevelopment potential to the property. NCX Zoning (Neighborhood Commercial Mixed-Use) allows for a mix of residential, retail and commercial uses.

### **Photos**

timothy@johnson-commercial.com (253) 209-9999