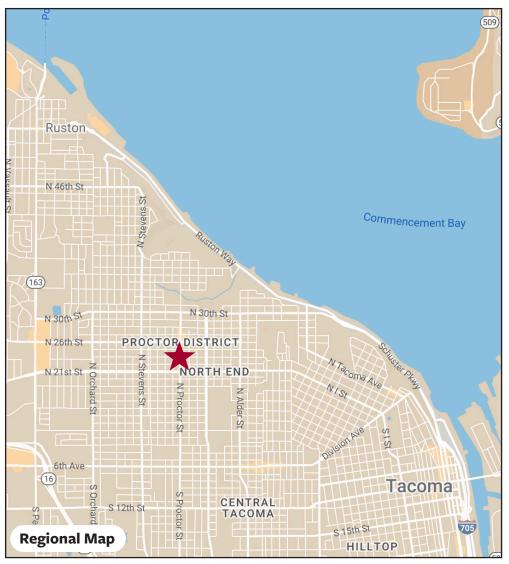

### **Maps & Demographics**

| 2022 Demographics       |           |          |          |
|-------------------------|-----------|----------|----------|
| Population              | 1 Mile    | 3 Miles  | 5 Miles  |
|                         | 17,537    | 97,499   | 202,070  |
| Median Household Income | 1 Mile    | 3 Miles  | 5 Miles  |
|                         | \$115,618 | \$80,871 | \$80,883 |