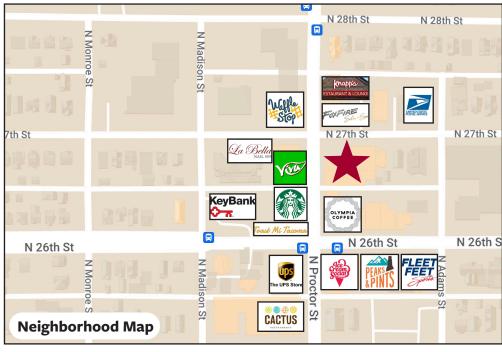

### **Maps & Demographics**

| 2022 Demographics       |           |          |          |
|-------------------------|-----------|----------|----------|
| Population              | 1 Mile    | 3 Miles  | 5 Miles  |
|                         | 17,537    | 97,499   | 202,070  |
| Median Household Income | 1 Mile    | 3 Miles  | 5 Miles  |
|                         | \$115,618 | \$80,871 | \$80,883 |