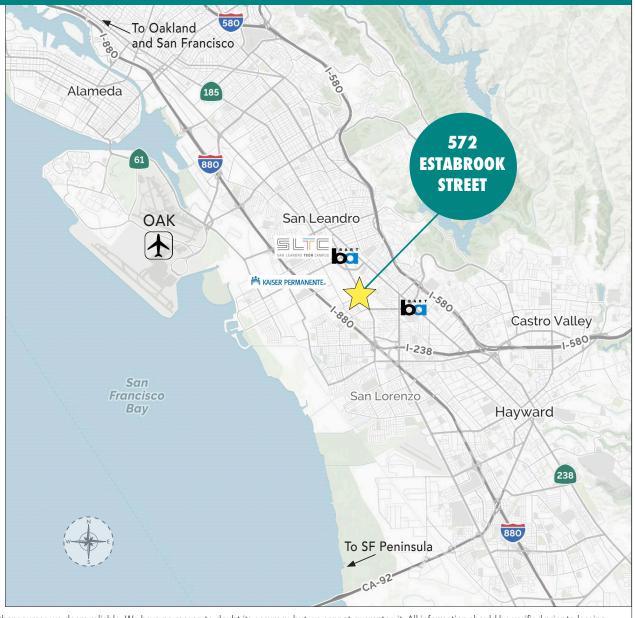

Restrooms
- Water Trench with Heavy Sand and Rock Separation

- Bridge Crane
- Slab Cutting Equipment
- Off-street Parking
- Easy freeway access

















# 572 ESTABROOK STREET, SAN LEANDRO, CA SUPERB PROXIMITY

## JOIN LOCAL AND NATIONAL FOOD PRODUCERS, AND INDUSTRIAL COMPANIES

- Ghirardelli Chocolate
- Drake's Brewing Company
- 21st Amendment Brewery
- Coca-Cola Bottling
- Pavel's Yogurt
- Georgia-Pacific Corp Manufacturing
- Will's Fresh Foods
- Mi Rancho
- Aryzta Int'l Food
- Galant Food Company
- Spar Sausage Company

- Columbia Cosmetics Manufacturing Inc
- Best Marble & Granite
- Bearing Engineering
- San Francisco Hat Company
- Dispenser Beverages Inc
- Dependable Furniture Manufacturing
- Mr. Plastics
- Emser Tile
- TAP Plastics
- Marathon Packing Corp





















The information contained herein has been provided by the owner of the property or other sources we deem reliable. We have no reason to doubt its accuracy, but we cannot guarantee it. All information should be verified prior to leasing.