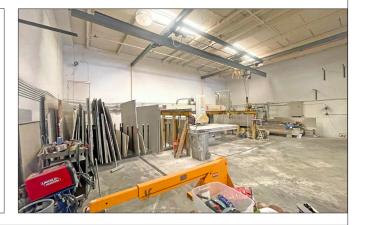

#### **LEASE RATE**

\$1.50 psf/month IG

**ZONED**SA-2

- 18 ft tall ceiling height
- 200 amp 3-Phase Power
- Storage Mezzanine
- 3 Restrooms
- Water Trench with Heavy Sand and Rock Separation

- Bridge Crane
- Slab Cutting Equipment
- Off-street Parking
- Easy freeway access