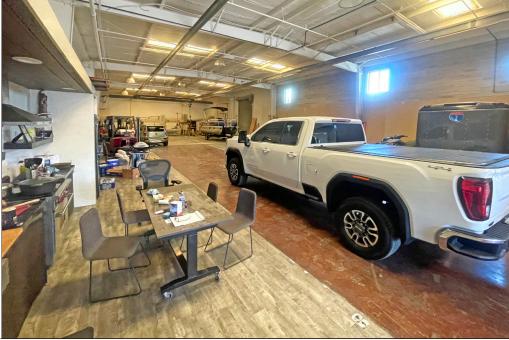

#### **LEASE RATE**

\$1.50 psf/month IG

**ZONED**SA-2

- 18 ft tall ceiling height
- 200 amp 3-Phase Power
- Storage Mezzanine
- 3 Restrooms
- Water Trench with Heavy Sand and Rock Separation

- Bridge Crane
- Slab Cutting Equipment
- Off-street Parking
- Easy freeway access