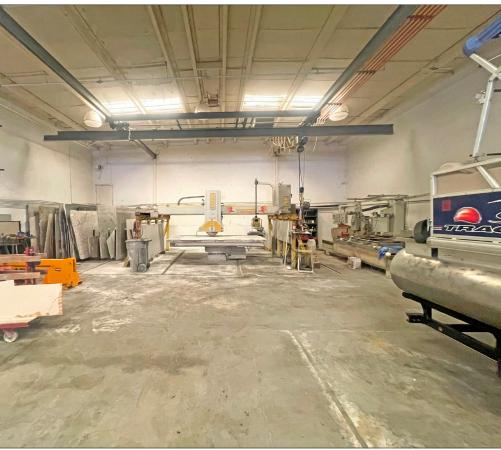

## FREESTANDING WAREHOUSE - PREVIOUS TILE BUSINESS (RARE ALLOWED USE)

#### **LEASE RATE**

\$1.50 psf/month IG

**ZONED**SA-2

- 18 ft tall ceiling height
- 200 amp 3-Phase Power
- Storage Mezzanine
- 3 Restrooms
- Water Trench with Heavy Sand and Rock Separation

- Bridge Crane
- Slab Cutting Equipment
- Off-street Parking
- Easy freeway access