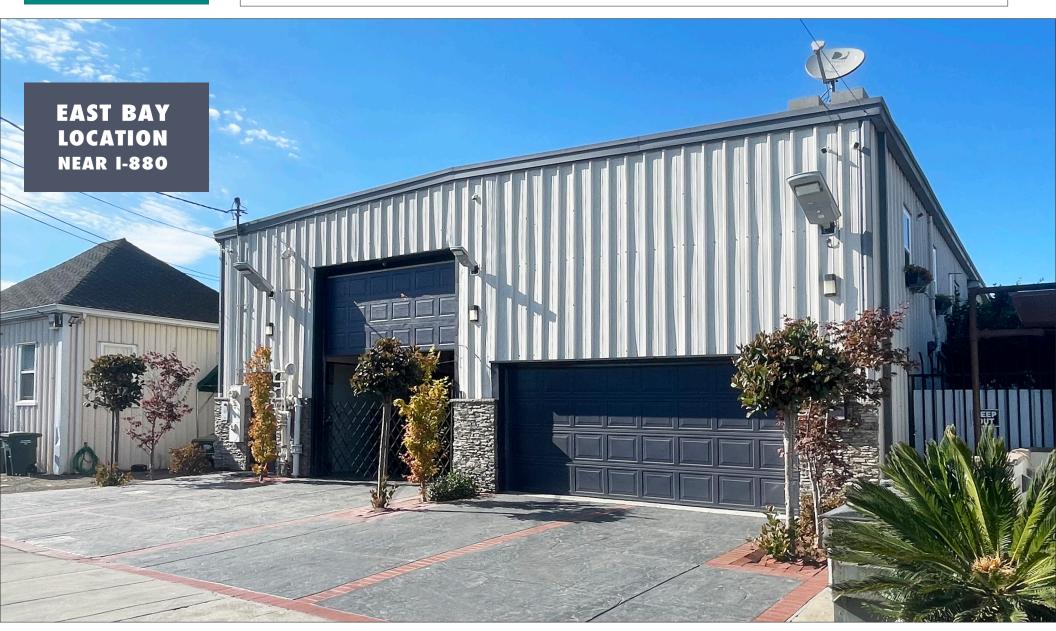

## FREESTANDING WAREHOUSE - PREVIOUS TILE BUSINESS (RARE ALLOWED USE)

#### **LEASE RATE**

\$1.50 psf/month IG

**ZONED**SA-2

- 18 ft tall ceiling height
- 200 amp 3-Phase Power
- Storage Mezzanine
- 3 Restrooms
- Water Trench with Heavy Sand and Rock Separation

- Bridge Crane
- Slab Cutting Equipment
- Off-street Parking
- Easy freeway access

# 572 ESTABROOK STREET, SAN LEANDRO, CA SUPERB PROXIMITY