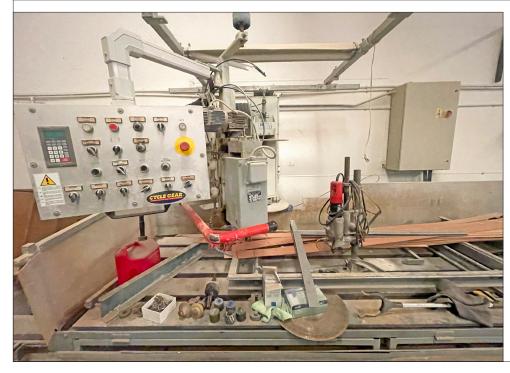

#### **LEASE RATE**

\$1.50 psf/month IG

**ZONED**SA-2

- 18 ft tall ceiling height
- 200 amp 3-Phase Power
- Storage Mezzanine
- 3 Restrooms
- Water Trench with Heavy Sand and Rock Separation

- Bridge Crane
- Slab Cutting Equipment
- Off-street Parking
- Easy freeway access