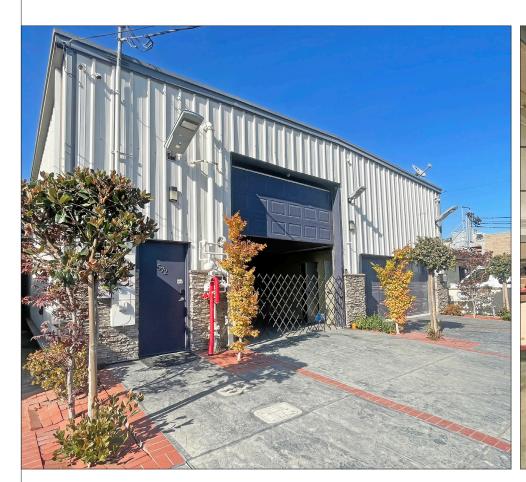

## FREESTANDING WAREHOUSE - PREVIOUS TILE BUSINESS (RARE ALLOWED USE)

#### **LEASE RATE**

\$1.50 psf/month IG

**ZONED**SA-2

- 18 ft tall ceiling height
- 200 amp 3-Phase Power
- Storage Mezzanine
- 3 Restrooms
- Water Trench with Heavy Sand and Rock Separation

- Bridge Crane
- Slab Cutting Equipment
- Off-street Parking
- Easy freeway access