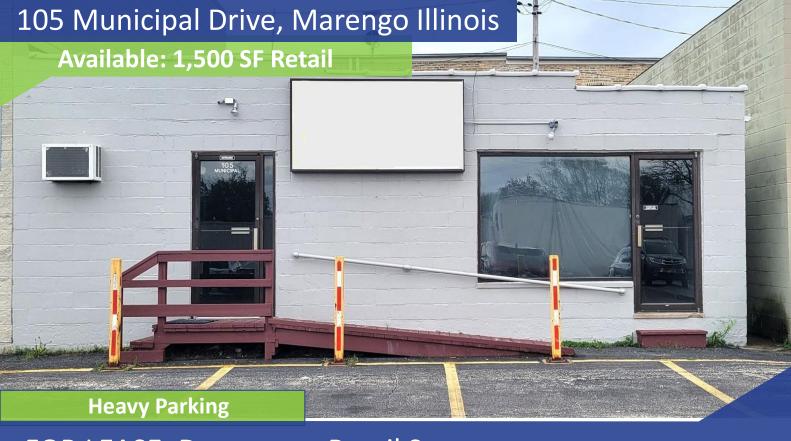

## FOR LEASE: Downtown Retail Space

BUILDING SIZE: 1,500 SF

LOT SIZE: .03 acres

CAR PARKING: Ample (37 Spaces; Municipal Lot)

**ZONING: B1 (Central Business District)** 

POWER: 200 Amp/220V

REAL ESTATE TAXES: \$6,693.59 (2023)

**LEASE RATE: \$1,200.00/Month Modified Gross** 

SCAN FOR LISTING

Michael DeSerto
224-588-3026
mdeserto@entrecommercial.com

Elisabeth Lazzara 847-310-4209 elazzara@entrecommercial.com