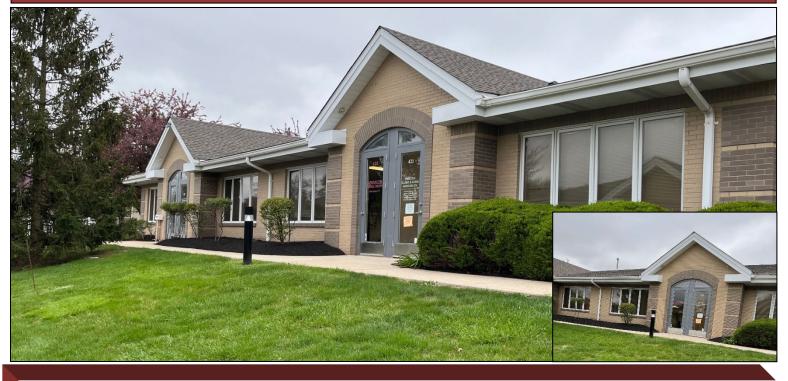

# For Sale – Office Condo Suite

1245 Whitehorse-Mercerville Road, Suite 422 Hamilton Township, Mercer County, New Jersey 08619

#### Block: 2168, Lot: 41

- 1,688SF professional office condo located in spacious "Whitehorse Executive Center" at 1245 Whitehorse-Mercerville Rd (County Rt 533) in Hamilton, NJ.
- Presently used as a physical therapy operation, fully equipped in a wide range of fitness equipment with private treatment areas. All equipment is negotiable.

#### Offered exclusively by: Joseph R. Rídolfí & Associates, LLC Commercíal Realtors

- Open floor plan with 2 private offices, handicapped bathroom, reception desk, and waiting area.
- Conveniently located in close proximity to all professional services, shopping centers, houses of worship, hospitals.
- Newer heater/AC unit.

# FOR SALE – Office Condo Suite

1245 Whitehorse-Mercerville Road, Suite 422 Hamilton Township, Mercer County, New Jersey 08619

| Location:           | Whitehorse Executive Center                                                                                                                                                                                                                                                    |
|---------------------|--------------------------------------------------------------------------------------------------------------------------------------------------------------------------------------------------------------------------------------------------------------------------------|
|                     | 1245 Whitehorse-Mercerville Avenue, Suite #422                                                                                                                                                                                                                                 |
|                     | Hamilton Township, Mercer County, New Jersey 08619                                                                                                                                                                                                                             |
| <u>Description:</u> | 1,688SF suite #422 features 2 private offices, open floor<br>plan presently used for physical therapy, private<br>treatment areas, 1 handicapped bathroom, reception<br>desk, waiting area, newer heating/AC unit, abundant<br>parking, physical therapy equipment negotiable. |
| Property Taxes:     | \$ 6,424.33 ('23)                                                                                                                                                                                                                                                              |
| Sale Price:         | \$245,900                                                                                                                                                                                                                                                                      |
| Monthly Condo Fee:  | \$591                                                                                                                                                                                                                                                                          |