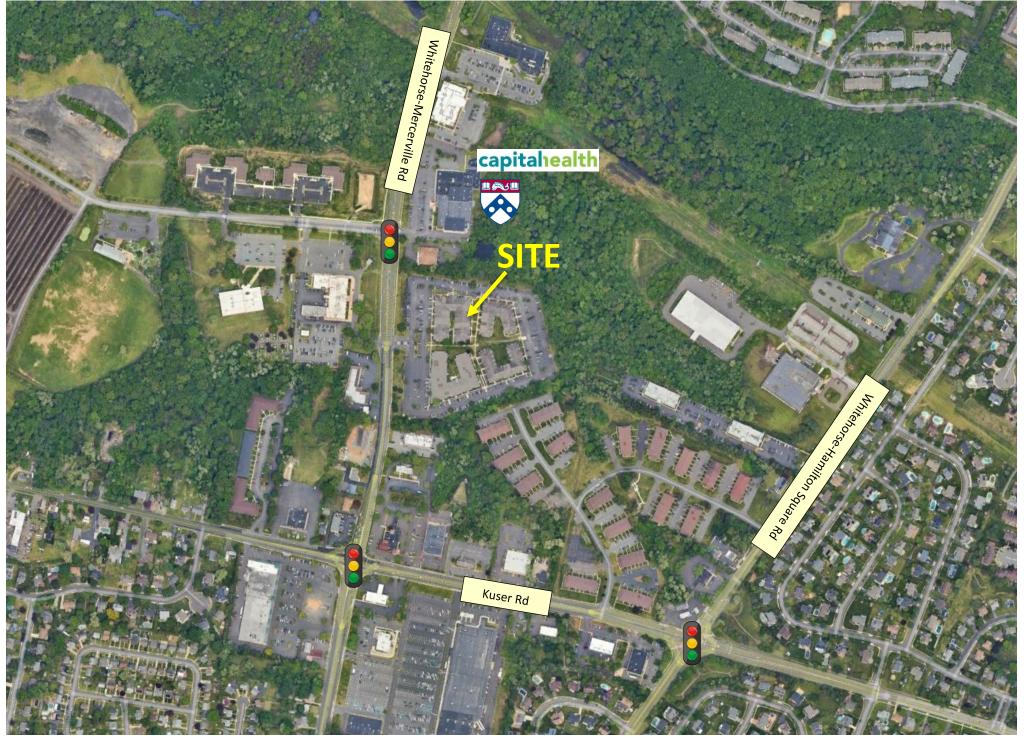

# For Sale – Office Condo Suite

1245 Whitehorse-Mercerville Road, Suite 422 Hamilton Township, Mercer County, New Jersey 08619

#### Block: 2168, Lot: 41

- 1,688SF professional office condo located in spacious "Whitehorse Executive Center" at 1245 Whitehorse-Mercerville Rd (County Rt 533) in Hamilton, NJ.
- Presently used as a physical therapy operation, fully equipped in a wide range of fitness equipment with private treatment areas. All equipment is negotiable.

# FOR SALE – Office Condo Suite

1245 Whitehorse-Mercerville Road, Suite 422 Hamilton Township, Mercer County, New Jersey 08619

| Location:           | Whitehorse Executive Center                                                                                                                                                                                                                                                    |
|---------------------|--------------------------------------------------------------------------------------------------------------------------------------------------------------------------------------------------------------------------------------------------------------------------------|
|                     | 1245 Whitehorse-Mercerville Avenue, Suite #422                                                                                                                                                                                                                                 |
|                     | Hamilton Township, Mercer County, New Jersey 08619                                                                                                                                                                                                                             |
| <u>Description:</u> | 1,688SF suite #422 features 2 private offices, open floor<br>plan presently used for physical therapy, private<br>treatment areas, 1 handicapped bathroom, reception<br>desk, waiting area, newer heating/AC unit, abundant<br>parking, physical therapy equipment negotiable. |
| Property Taxes:     | \$ 6,424.33 ('23)                                                                                                                                                                                                                                                              |
| Sale Price:         | \$245,900                                                                                                                                                                                                                                                                      |
| Monthly Condo Fee:  | \$591                                                                                                                                                                                                                                                                          |

## 1245 Whitehorse-Mercerville Avenue, Suite 422, Hamilton, NJ 08619

### 1245 Whitehorse-Mercerville Avenue, Suite 422, Hamilton, NJ 08619

#### 1245 Whitehorse-Mercerville Road, Suite 422, Hamilton, NJ 08619

## 1245 Whitehorse-Mercerville Road, Suite 422, Hamilton, NJ 08619