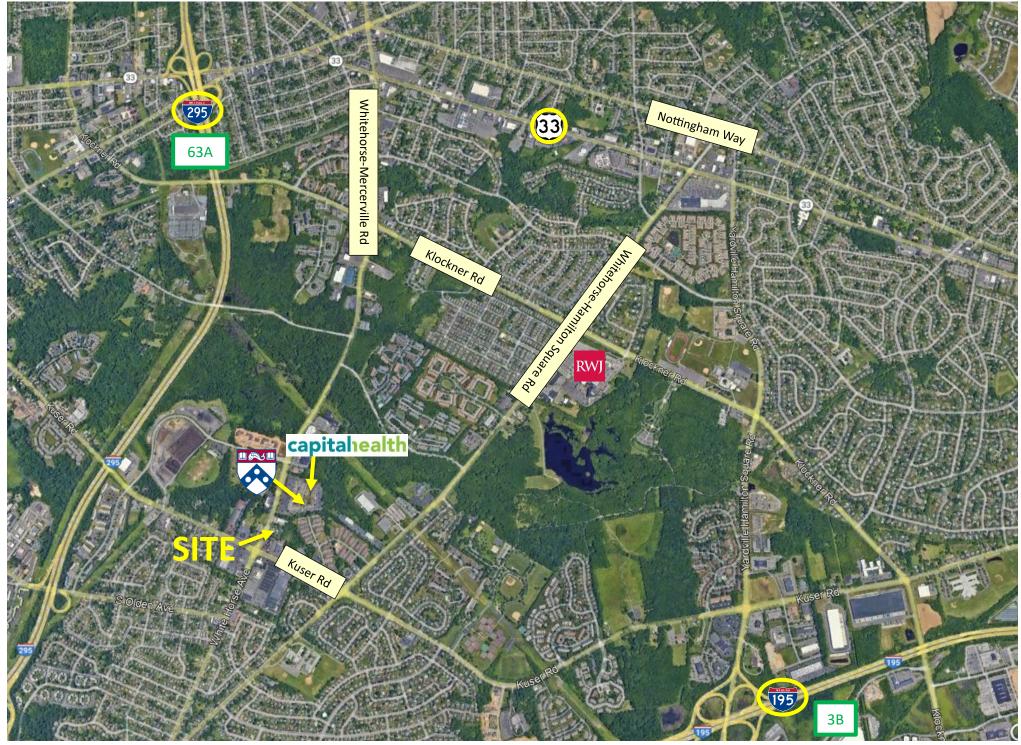

# For Sale – Office Condo Suite

1245 Whitehorse-Mercerville Road, Suite 422 Hamilton Township, Mercer County, New Jersey 08619

#### Block: 2168, Lot: 41

- 1,688SF professional office condo located in spacious "Whitehorse Executive Center" at 1245 Whitehorse-Mercerville Rd (County Rt 533) in Hamilton, NJ.
- Presently used as a physical therapy operation, fully equipped in a wide range of fitness equipment with private treatment areas. All equipment is negotiable.

# FOR SALE – Office Condo Suite

1245 Whitehorse-Mercerville Road, Suite 422 Hamilton Township, Mercer County, New Jersey 08619

| Location:           | Whitehorse Executive Center                                                                                                                                                                                                                                                    |
|---------------------|--------------------------------------------------------------------------------------------------------------------------------------------------------------------------------------------------------------------------------------------------------------------------------|
|                     | 1245 Whitehorse-Mercerville Avenue, Suite #422                                                                                                                                                                                                                                 |
|                     | Hamilton Township, Mercer County, New Jersey 08619                                                                                                                                                                                                                             |
| <u>Description:</u> | 1,688SF suite #422 features 2 private offices, open floor<br>plan presently used for physical therapy, private<br>treatment areas, 1 handicapped bathroom, reception<br>desk, waiting area, newer heating/AC unit, abundant<br>parking, physical therapy equipment negotiable. |
| Property Taxes:     | \$ 6,424.33 ('23)                                                                                                                                                                                                                                                              |
| Sale Price:         | \$245,900                                                                                                                                                                                                                                                                      |
| Monthly Condo Fee:  | \$591                                                                                                                                                                                                                                                                          |

## 1245 Whitehorse-Mercerville Avenue, Suite 422, Hamilton, NJ 08619

### 1245 Whitehorse-Mercerville Avenue, Suite 422, Hamilton, NJ 08619

#### 1245 Whitehorse-Mercerville Road, Suite 422, Hamilton, NJ 08619

## 1245 Whitehorse-Mercerville Road, Suite 422, Hamilton, NJ 08619