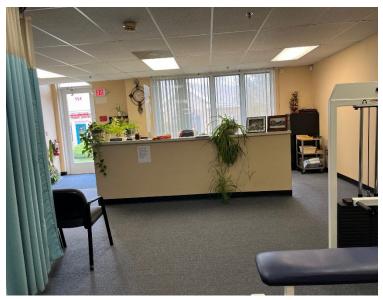

#### Block: 2168, Lot: 41

- 1,688SF professional office condo located in spacious "Whitehorse Executive Center" at 1245 Whitehorse-Mercerville Rd (County Rt 533) in Hamilton, NJ.
- Presently used as a physical therapy operation, fully equipped in a wide range of fitness equipment with private treatment areas. All equipment is negotiable.

#### Offered exclusively by: Joseph R. Rídolfí & Associates, LLC Commercíal Realtors

- Open floor plan with 2 private offices, handicapped bathroom, reception desk, and waiting area.
- Conveniently located in close proximity to all professional services, shopping centers, houses of worship, hospitals.
- Newer heater/AC unit.

# FOR SALE – Office Condo Suite

1245 Whitehorse-Mercerville Road, Suite 422 Hamilton Township, Mercer County, New Jersey 08619

| Location:           | Whitehorse Executive Center                                                                                                                                                                                                                                                    |
|---------------------|--------------------------------------------------------------------------------------------------------------------------------------------------------------------------------------------------------------------------------------------------------------------------------|
|                     | 1245 Whitehorse-Mercerville Avenue, Suite #422                                                                                                                                                                                                                                 |
|                     | Hamilton Township, Mercer County, New Jersey 08619                                                                                                                                                                                                                             |
| <u>Description:</u> | 1,688SF suite #422 features 2 private offices, open floor<br>plan presently used for physical therapy, private<br>treatment areas, 1 handicapped bathroom, reception<br>desk, waiting area, newer heating/AC unit, abundant<br>parking, physical therapy equipment negotiable. |
| Property Taxes:     | \$ 6,424.33 ('23)                                                                                                                                                                                                                                                              |
| Sale Price:         | \$245,900                                                                                                                                                                                                                                                                      |
| Monthly Condo Fee:  | \$591                                                                                                                                                                                                                                                                          |