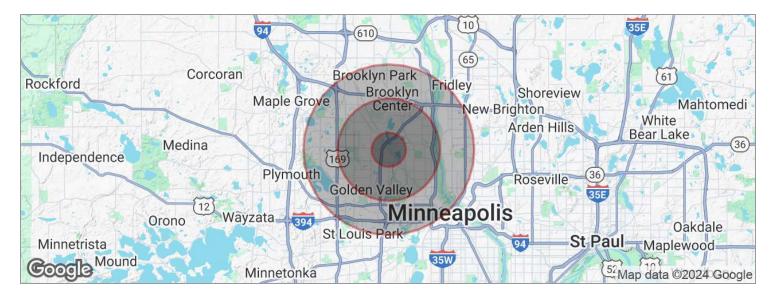

# **AMBER LANGE**

| POPULATION                            | 1 MILE              | 3 MILES               | 5 MILES                |
|---------------------------------------|---------------------|-----------------------|------------------------|
| Total population                      | 14,458              | 115,982               | 294,715                |
| Median age                            | 37.5                | 35.5                  | 34.3                   |
| Median age (male)                     | 36.7                | 34.8                  | 33.3                   |
| Median age (Female)                   | 38.0                | 36.4                  | 35.5                   |
|                                       |                     |                       |                        |
| HOUSEHOLDS & INCOME                   | 1 MILE              | 3 MILES               | 5 MILES                |
| HOUSEHOLDS & INCOME  Total households | <b>1 MILE</b> 6,396 | <b>3 MILES</b> 46,034 | <b>5 MILES</b> 115,076 |
|                                       |                     |                       |                        |
| Total households                      | 6,396               | 46,034                | 115,076                |

<sup>\*</sup> Demographic data derived from 2020 ACS - US Census

**KW COMMERCIAL** 

10402 73rd Ave N Maple Grove, MN 55369 **AMBER LANGE**