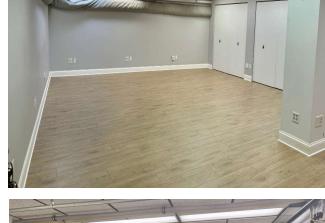

### **PROPERTY OVERVIEW**

Retail/office spaces available for lease! location in the heart of Downtown Robbinsdale, located on the corner of West Broadway and 42nd Ave N. Up to 5,941 square feet available down to 750 square feet. Multiple spaces available for lease at varying modified gross lease rates. There is a city parking lot available for additional parking. This is one of the best corners with the highest visibility in downtown Robbinsdale, so this would be a great location for a retail business.

#### **PROPERTY HIGHLIGHTS**

- · Retail/Office Space For Lease
- · Divisible down to 750 Square Feet
- Up to 5,941 Square Feet
- · Utilities Included
- Ample Parking
- Great Location in the heart of Downtown Robbinsdale on the corner of West Broadway and 42nd Ave N
- Popular Neighboring Retailers Nearby