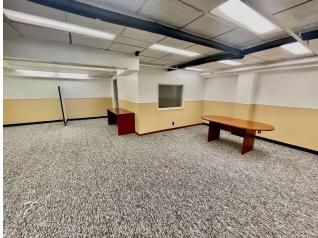

### **PROPERTY OVERVIEW**

Retail/office spaces available for lease! location in the heart of Downtown Robbinsdale, located on the corner of West Broadway and 42nd Ave N. Up to 5,941 square feet available down to 750 square feet. Multiple spaces available for lease at varying modified gross lease rates. There is a city parking lot available for additional parking. This is one of the best corners with the highest visibility in downtown Robbinsdale, so this would be a great location for a retail business.

#### **PROPERTY HIGHLIGHTS**

- · Retail/Office Space For Lease
- · Divisible down to 750 Square Feet
- Up to 5,941 Square Feet
- · Utilities Included
- Ample Parking
- Great Location in the heart of Downtown Robbinsdale on the corner of West Broadway and 42nd Ave N
- Popular Neighboring Retailers Nearby