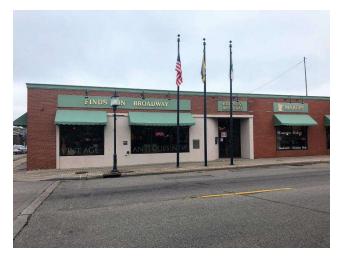

### **PROPERTY OVERVIEW**

Retail/office spaces available for lease! location in the heart of Downtown Robbinsdale, located on the corner of West Broadway and 42nd Ave N. Up to 5,941 square feet available down to 750 square feet. Multiple spaces available for lease at varying modified gross lease rates. There is a city parking lot available for additional parking. This is one of the best corners with the highest visibility in downtown Robbinsdale, so this would be a great location for a retail business.

#### **PROPERTY HIGHLIGHTS**

- · Retail/Office Space For Lease
- · Divisible down to 750 Square Feet
- Up to 5,941 Square Feet
- · Utilities Included
- Ample Parking
- Great Location in the heart of Downtown Robbinsdale on the corner of West Broadway and 42nd Ave N
- Popular Neighboring Retailers Nearby