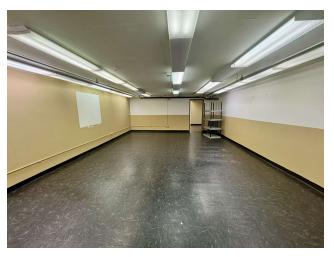

### **PROPERTY OVERVIEW**

Retail/office spaces available for lease! location in the heart of Downtown Robbinsdale, located on the corner of West Broadway and 42nd Ave N. Up to 5,941 square feet available down to 750 square feet. Multiple spaces available for lease at varying modified gross lease rates. There is a city parking lot available for additional parking. This is one of the best corners with the highest visibility in downtown Robbinsdale, so this would be a great location for a retail business.

#### **PROPERTY HIGHLIGHTS**

- · Retail/Office Space For Lease
- · Divisible down to 750 Square Feet
- Up to 5,941 Square Feet
- · Utilities Included
- Ample Parking
- Great Location in the heart of Downtown Robbinsdale on the corner of West Broadway and 42nd Ave N
- Popular Neighboring Retailers Nearby