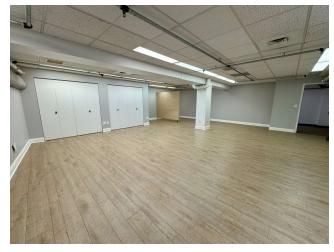

# **AMBER LANGE**

KW COMMERCIAL 10402 73rd Ave N Maple Grove, MN 55369

AMBER LANGE

MODIFIED GROSS | LOWER LEVEL FLOOR PLAN | LEASE TERM NEGOTIABLE | \$12.00 SF/YR

KW COMMERCIAL 10402 73rd Ave N

10402 73rd Ave N Maple Grove, MN 55369