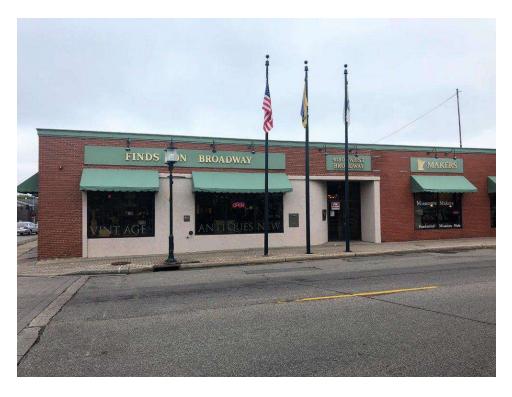

### **PROPERTY OVERVIEW**

Retail/office spaces available for lease! location in the heart of Downtown Robbinsdale, located on the corner of West Broadway and 42nd Ave N. Up to 5,941 square feet available down to 750 square feet. Multiple spaces available for lease at varying modified gross lease rates. There is a city parking lot available for additional parking. This is one of the best corners with the highest visibility in downtown Robbinsdale, so this would be a great location for a retail business.

#### **PROPERTY HIGHLIGHTS**

- · Retail/Office Space For Lease
- · Divisible down to 750 Square Feet
- Up to 5,941 Square Feet
- · Utilities Included
- Ample Parking
- Great Location in the heart of Downtown Robbinsdale on the corner of West Broadway and 42nd Ave N
- Popular Neighboring Retailers Nearby