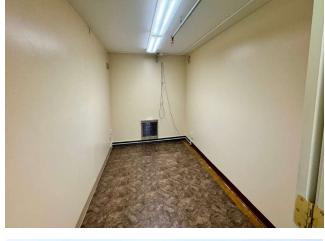

### **PROPERTY OVERVIEW**

Retail/office spaces available for lease! location in the heart of Downtown Robbinsdale, located on the corner of West Broadway and 42nd Ave N. Up to 5,941 square feet available down to 750 square feet. Multiple spaces available for lease at varying modified gross lease rates. There is a city parking lot available for additional parking. This is one of the best corners with the highest visibility in downtown Robbinsdale, so this would be a great location for a retail business.

#### **PROPERTY HIGHLIGHTS**

- · Retail/Office Space For Lease
- · Divisible down to 750 Square Feet
- Up to 5,941 Square Feet
- · Utilities Included
- Ample Parking
- Great Location in the heart of Downtown Robbinsdale on the corner of West Broadway and 42nd Ave N
- Popular Neighboring Retailers Nearby