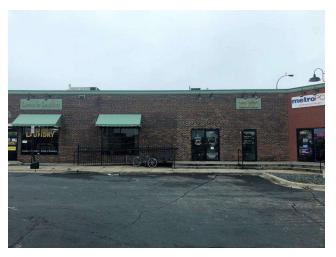

### **PROPERTY OVERVIEW**

Retail/office spaces available for lease! location in the heart of Downtown Robbinsdale, located on the corner of West Broadway and 42nd Ave N. Up to 5,941 square feet available down to 750 square feet. Multiple spaces available for lease at varying modified gross lease rates. There is a city parking lot available for additional parking. This is one of the best corners with the highest visibility in downtown Robbinsdale, so this would be a great location for a retail business.

#### **PROPERTY HIGHLIGHTS**

- · Retail/Office Space For Lease
- · Divisible down to 750 Square Feet
- Up to 5,941 Square Feet
- · Utilities Included
- Ample Parking
- Great Location in the heart of Downtown Robbinsdale on the corner of West Broadway and 42nd Ave N
- Popular Neighboring Retailers Nearby