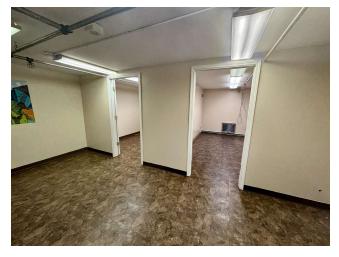

### **PROPERTY OVERVIEW**

Retail/office spaces available for lease! location in the heart of Downtown Robbinsdale, located on the corner of West Broadway and 42nd Ave N. Up to 5,941 square feet available down to 750 square feet. Multiple spaces available for lease at varying modified gross lease rates. There is a city parking lot available for additional parking. This is one of the best corners with the highest visibility in downtown Robbinsdale, so this would be a great location for a retail business.

#### **PROPERTY HIGHLIGHTS**

- · Retail/Office Space For Lease
- · Divisible down to 750 Square Feet
- Up to 5,941 Square Feet
- · Utilities Included
- Ample Parking
- Great Location in the heart of Downtown Robbinsdale on the corner of West Broadway and 42nd Ave N
- Popular Neighboring Retailers Nearby