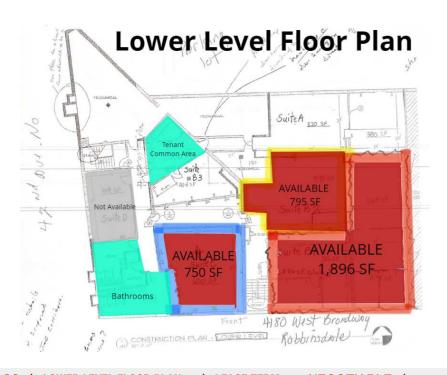

# **OFFERING SUMMARY**

**AVAILABLE SF:** 750 SF - 5,941 SF

Various Modified Gross Lease Rates - \$12.00 -

\$35.00 SF - Includes

Utilities

D01 - Downtown District

### **PROPERTY OVERVIEW**

Retail/office spaces available for lease! location in the heart of Downtown Robbinsdale, located on the corner of West Broadway and 42nd Ave N. Up to 5,941 square feet available down to 750 square feet. Multiple spaces available for lease at varying modified gross lease rates. There is a city parking lot available for additional parking. This is one of the best corners with the highest visibility in downtown Robbinsdale, so this would be a great location for a retail business.

#### **PROPERTY HIGHLIGHTS**

- · Retail/Office Space For Lease
- · Divisible down to 750 Square Feet
- Up to 5,941 Square Feet
- · Utilities Included
- Ample Parking
- Great Location in the heart of Downtown Robbinsdale on the corner of West Broadway and 42nd Ave N
- Popular Neighboring Retailers Nearby

# **AMBER LANGE**

KW COMMERCIAL 10402 73rd Ave N Maple Grove, MN 55369

AMBER LANGE

MODIFIED GROSS | LOWER LEVEL FLOOR PLAN | LEASE TERM NEGOTIABLE | \$12.00 SF/YR

KW COMMERCIAL 10402 73rd Ave N

10402 73rd Ave N Maple Grove, MN 55369