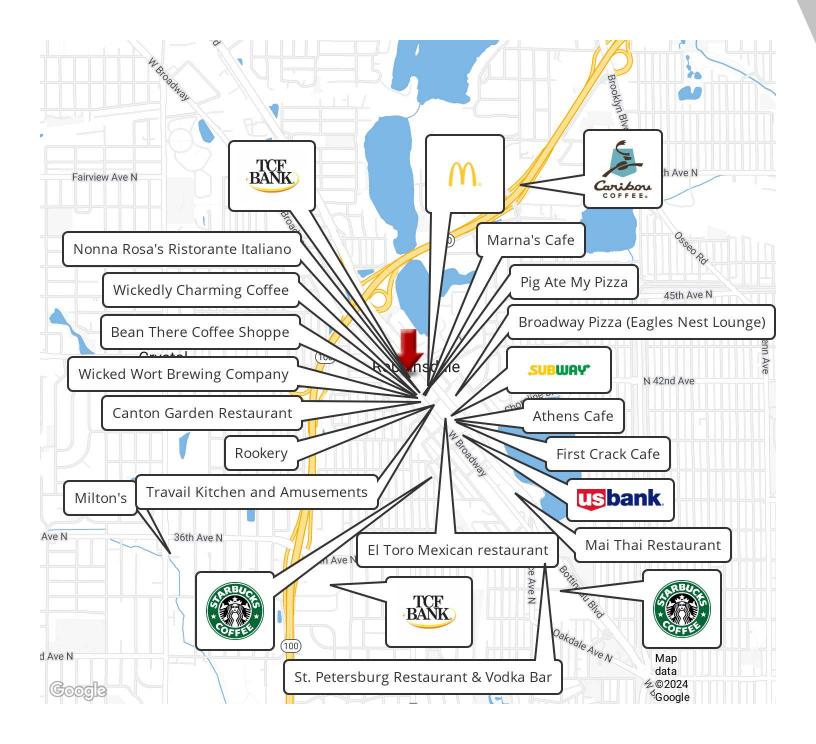

### **PROPERTY OVERVIEW**

Retail/office spaces available for lease! location in the heart of Downtown Robbinsdale, located on the corner of West Broadway and 42nd Ave N. Up to 5,941 square feet available down to 750 square feet. Multiple spaces available for lease at varying modified gross lease rates. There is a city parking lot available for additional parking. This is one of the best corners with the highest visibility in downtown Robbinsdale, so this would be a great location for a retail business.

#### **PROPERTY HIGHLIGHTS**

- · Retail/Office Space For Lease
- · Divisible down to 750 Square Feet
- Up to 5,941 Square Feet
- · Utilities Included
- Ample Parking
- Great Location in the heart of Downtown Robbinsdale on the corner of West Broadway and 42nd Ave N
- Popular Neighboring Retailers Nearby