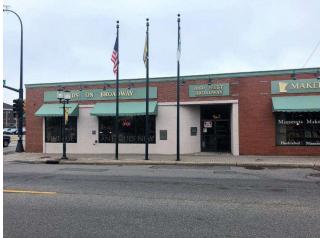

### **PROPERTY OVERVIEW**

Retail/office spaces available for lease! location in the heart of Downtown Robbinsdale, located on the corner of West Broadway and 42nd Ave N. Up to 5,941 square feet available down to 750 square feet. Multiple spaces available for lease at varying modified gross lease rates. There is a city parking lot available for additional parking. This is one of the best corners with the highest visibility in downtown Robbinsdale, so this would be a great location for a retail business.

#### **PROPERTY HIGHLIGHTS**

- · Retail/Office Space For Lease
- · Divisible down to 750 Square Feet
- Up to 5,941 Square Feet
- · Utilities Included
- Ample Parking
- Great Location in the heart of Downtown Robbinsdale on the corner of West Broadway and 42nd Ave N
- Popular Neighboring Retailers Nearby