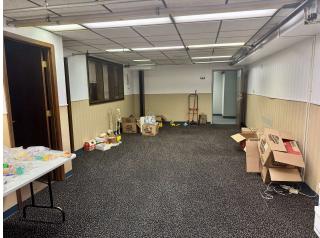

### **PROPERTY OVERVIEW**

Retail/office spaces available for lease! location in the heart of Downtown Robbinsdale, located on the corner of West Broadway and 42nd Ave N. Up to 5,941 square feet available down to 750 square feet. Multiple spaces available for lease at varying modified gross lease rates. There is a city parking lot available for additional parking. This is one of the best corners with the highest visibility in downtown Robbinsdale, so this would be a great location for a retail business.

#### **PROPERTY HIGHLIGHTS**

- · Retail/Office Space For Lease
- · Divisible down to 750 Square Feet
- Up to 5,941 Square Feet
- · Utilities Included
- Ample Parking
- Great Location in the heart of Downtown Robbinsdale on the corner of West Broadway and 42nd Ave N
- Popular Neighboring Retailers Nearby