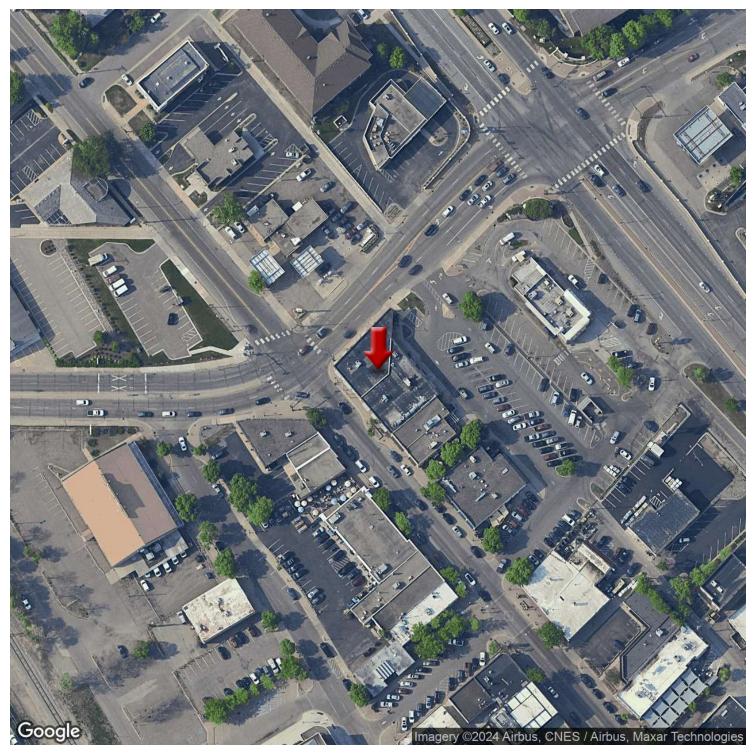

### **PROPERTY OVERVIEW**

Retail/office spaces available for lease! location in the heart of Downtown Robbinsdale, located on the corner of West Broadway and 42nd Ave N. Up to 5,941 square feet available down to 750 square feet. Multiple spaces available for lease at varying modified gross lease rates. There is a city parking lot available for additional parking. This is one of the best corners with the highest visibility in downtown Robbinsdale, so this would be a great location for a retail business.

#### **PROPERTY HIGHLIGHTS**

- · Retail/Office Space For Lease
- · Divisible down to 750 Square Feet
- Up to 5,941 Square Feet
- · Utilities Included
- Ample Parking
- Great Location in the heart of Downtown Robbinsdale on the corner of West Broadway and 42nd Ave N
- Popular Neighboring Retailers Nearby