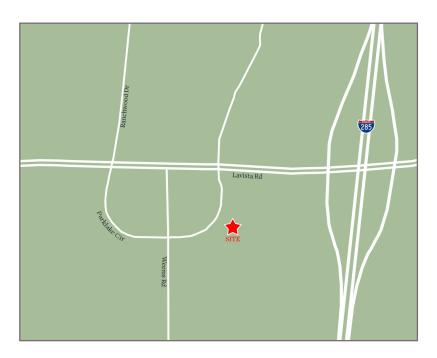

## Tucker, Georgia

4135 Lavista Road, Tucker, GA 30084

- 1,050 1,077 sf available
- Located in DeKalb County at the intersection of I-285 & Lavista Road
- 82,578 sf center surrounded by approximately 15M sf of office space
- Densely populated with an urban, young professional demographic
- Close proximity to Northlake Mall
- Tenant mix includes organic grocer, restaurants, services and retail

#### TRAFFIC COUNTS

| Interstate 285 | 192,000 | AADT |
|----------------|---------|------|
| Lavista Road   | 25,500  | AADT |