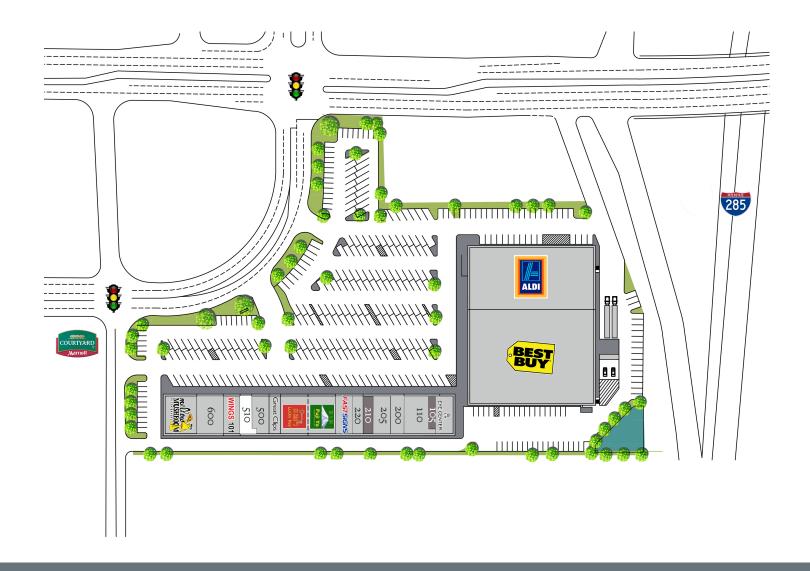

#### **KEY TENANTS**

Aldi, Best Buy, Mellow Mushroom, Great Clips and Fast Signs.

#### 4135 Lavista Road, Tucker, GA 30084

| Tenant                                                                                                                             | Sf                                                                                   | Ste                                                    |                                                                                                                                              |                                                                      |                                                      |
|------------------------------------------------------------------------------------------------------------------------------------|--------------------------------------------------------------------------------------|--------------------------------------------------------|----------------------------------------------------------------------------------------------------------------------------------------------|----------------------------------------------------------------------|------------------------------------------------------|
| Aldi Best Buy Georgia Eye Center Available Results Physical Therapy Crystal Ngozi Beauty & Esthetics My Beauty Unlimited Available | 20,300<br>32,344<br>1,570<br><b>1,050</b><br>2,580<br>1,273<br>1,810<br><b>1,077</b> | C200<br>C100<br>100<br>105<br>110<br>200<br>205<br>210 | Fastsigns<br>Lucky Key/Fuji Ya<br>Great Clips<br>Nail Salon<br>RC Dominican Hair Salon<br>Wings 101<br>The Georgia Clinic<br>Mellow Mushroom | 1,755<br>5,606<br>1,170<br>1,684<br>1,290<br>1,706<br>2,700<br>3,618 | 300<br>310<br>410<br>500<br>510<br>550<br>600<br>630 |
|                                                                                                                                    |                                                                                      |                                                        |                                                                                                                                              |                                                                      |                                                      |