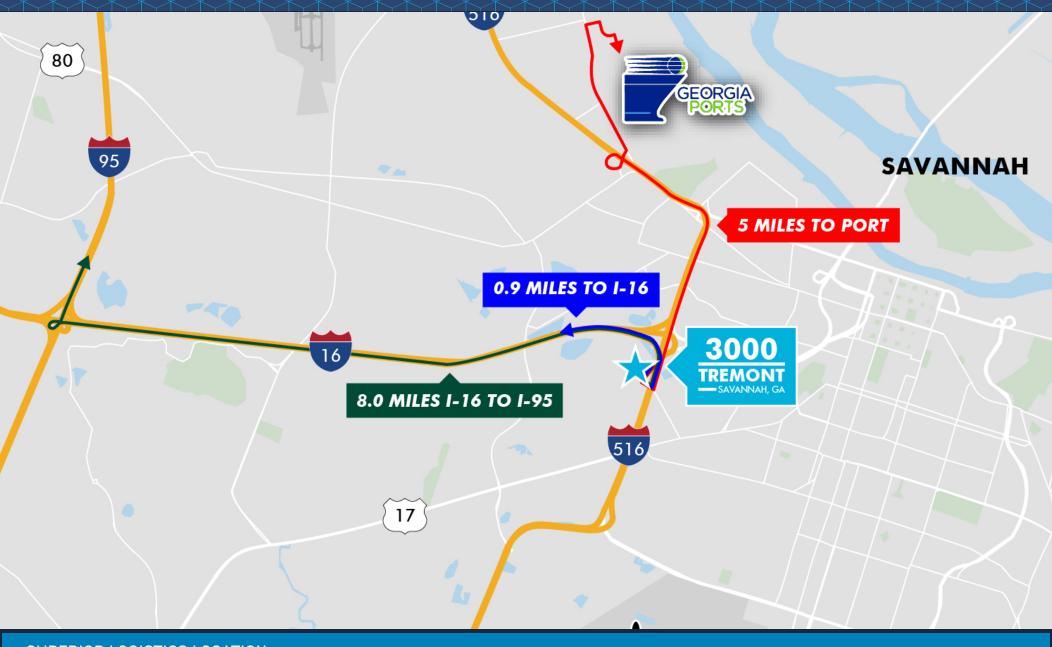

### SUPERIOR LOGISTICS LOCATION

- → 8 miles from I-95
- → 10 miles from Savannah/Hilton Head International Airport
- → 0.9 miles from I-16
- → 5 miles from the Port of Savannah Garden City Terminal