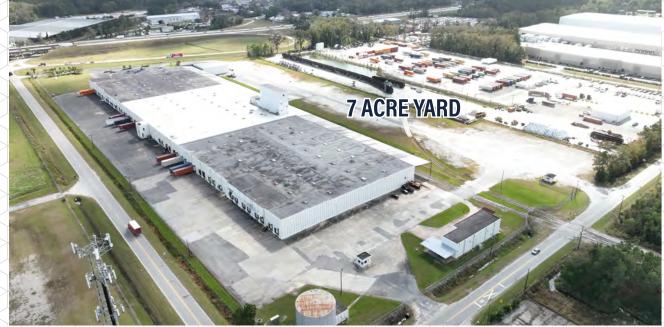

## FOR LEASE: 7 ACRE YARD + 5,000 SF OFFICE SPACE

7 ACRE YARD

5,000 SF RENOVATED
OFFICE SPACE

5 MILES FROM GPA

2,950 SF SERVICE BUILDING

HEAVY INDUSTRIAL ZONING

## 7 ACRE YARD + 5,000 SF OFFICE SPACE

RESTROOM ACCESS

2,950 SF SERVICE BUILDING

RAIL ACCESS (CSX)