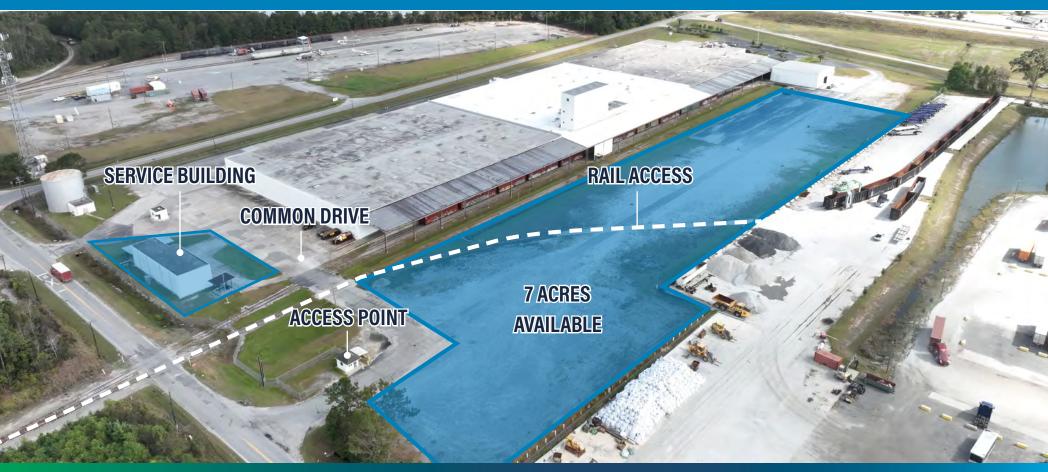

## FOR LEASE: 7 ACRE YARD + 5,000 SF OFFICE SPACE

7 ACRE YARD

5,000 SF RENOVATED
OFFICE SPACE

5 MILES FROM GPA

2,950 SF SERVICE BUILDING

HEAVY INDUSTRIAL ZONING

## 7 ACRE YARD + 5,000 SF OFFICE SPACE

RESTROOM ACCESS

2,950 SF SERVICE BUILDING

RAIL ACCESS (CSX)