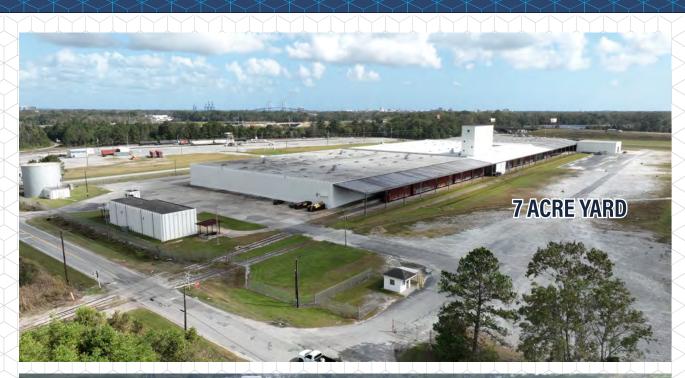

## FOR LEASE: 7 ACRE YARD + 5,000 SF OFFICE SPACE

7 ACRE YARD

5,000 SF RENOVATED
OFFICE SPACE

5 MILES FROM GPA

2,950 SF SERVICE BUILDING

HEAVY INDUSTRIAL ZONING

## 7 ACRE YARD + 5,000 SF OFFICE SPACE

RESTROOM ACCESS

2,950 SF SERVICE BUILDING

RAIL ACCESS (CSX)