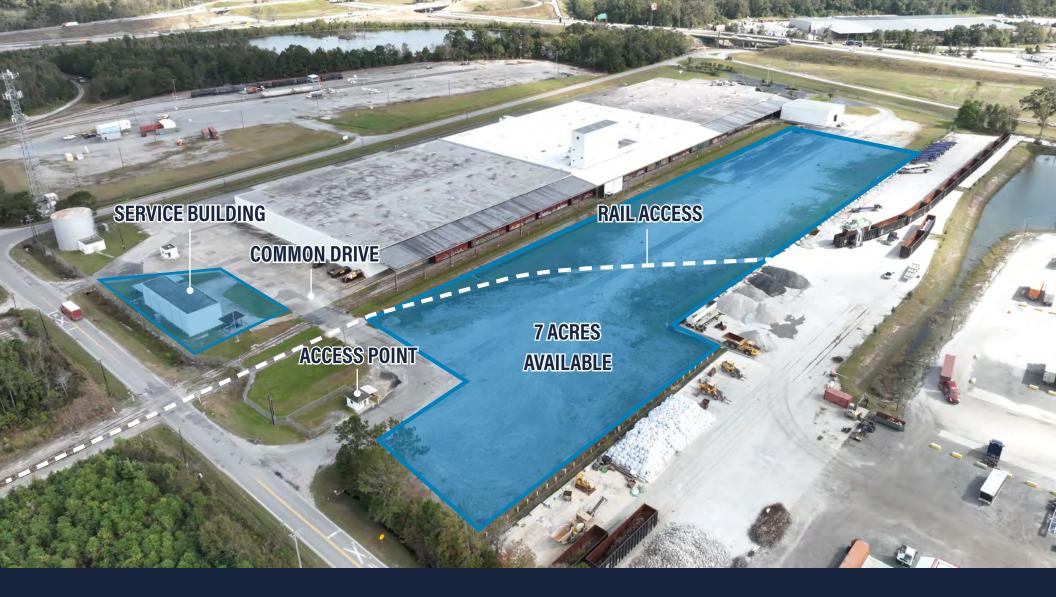

## FOR LEASE: 7 ACRE YARD + 5,000 SF OFFICE SPACE

7 ACRE YARD

5,000 SF RENOVATED
OFFICE SPACE

5 MILES FROM GPA

2,950 SF SERVICE BUILDING

HEAVY INDUSTRIAL ZONING

## 7 ACRE YARD + 5,000 SF OFFICE SPACE

RESTROOM ACCESS

2,950 SF SERVICE BUILDING

RAIL ACCESS (CSX)