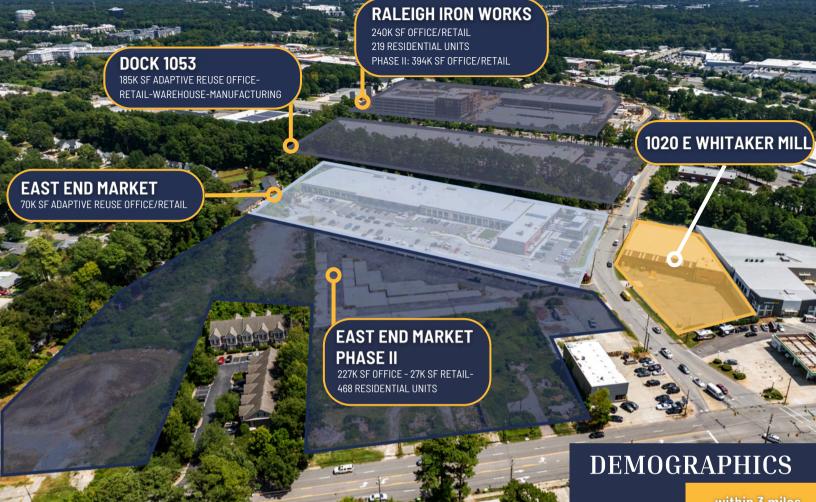

## **PROJECT OVERVIEW**

1020 E. Whitaker Mill is an adaptive reuse project located in Raleigh's East End district, which sits between the two historic neighborhoods of Five Points and Mordecai. The existing warehouse will become an extension of East End Market, further enhancing the exciting transformation of the East End neighborhood from a historically industrial district to a high-density mixed-use neighborhood destination, with patrons flocking to the breweries, restaurants, high-end retail, and coffee shops within close proximity.

### MULTI-TENANT OPTION Whitaker Mill Rd

East End's historical warehouse stock has begun converting to creative office and retail/food & beverage uses consistent with the trend seen in similar neighborhoods in other markets. Dock 1053 led this evolution with its redevelopment in 2017. With several other projects planned, East End will continue to evolve into Raleigh's premier dining and entertainment neighborhood.

AVG AGE: 39

MEDIAN HOME VALUE: \$412,242

2023 TOTAL POPULATION: 109,863

AVG HOUSEHOLD INCOME: \$112,763

POP GROWTH 2023-2028: 4.41%