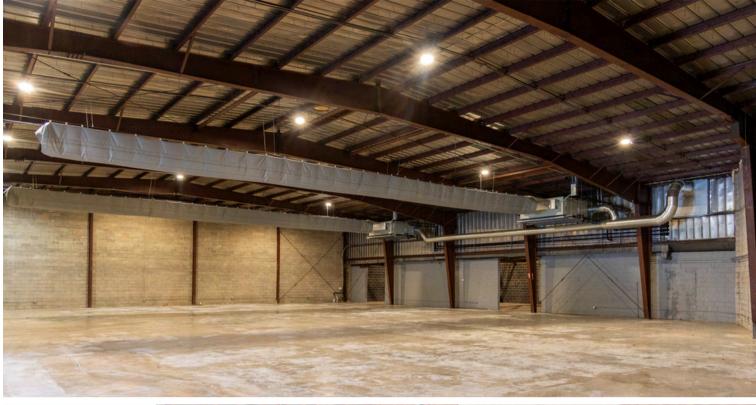

## **PROJECT OVERVIEW**

1020 E. Whitaker Mill is an adaptive reuse project located in Raleigh's East End district, which sits between the two historic neighborhoods of Five Points and Mordecai. The existing warehouse will become an extension of East End Market, further enhancing the exciting transformation of the East End neighborhood from a historically industrial district to a high-density mixed-use neighborhood destination, with patrons flocking to the breweries, restaurants, high-end retail, and coffee shops within close proximity.

| AVAILABLE SF:              | Up to ± 18,000 SF               |
|----------------------------|---------------------------------|
| DELIVERY:                  | Q4 2024                         |
| <b>DELIVERY CONDITION:</b> | Warm Shell                      |
| USE:                       | Retail, Office, Food & Beverage |