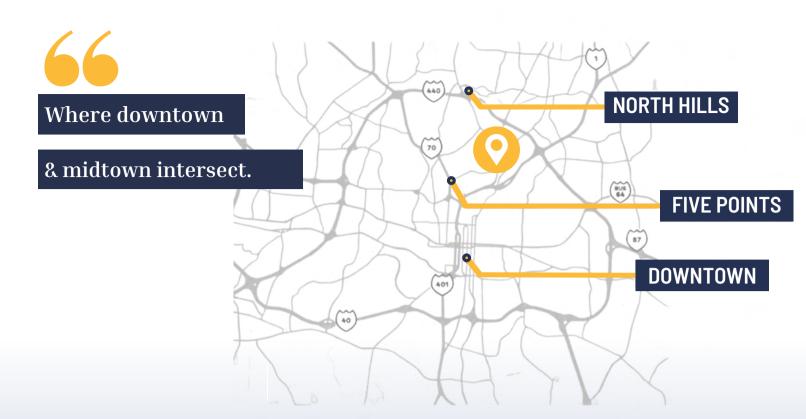

## **PROJECT OVERVIEW**

1020 E. Whitaker Mill is an adaptive reuse project located in Raleigh's East End district, which sits between the two historic neighborhoods of Five Points and Mordecai. The existing warehouse will become an extension of East End Market, further enhancing the exciting transformation of the East End neighborhood from a historically industrial district to a high-density mixed-use neighborhood destination, with patrons flocking to the breweries, restaurants, high-end retail, and coffee shops within close proximity.