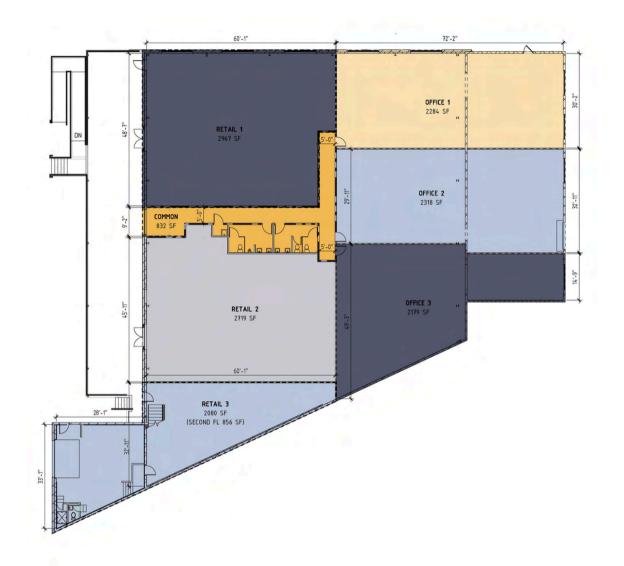

## FLOOR PLAN

**NORTH ELEVATION** Whitaker Mill Rd

## FLOOR PLAN

### MULTI-TENANT OPTION Whitaker Mill Rd

East End's historical warehouse stock has begun converting to creative office and retail/food & beverage uses consistent with the trend seen in similar neighborhoods in other markets. Dock 1053 led this evolution with its redevelopment in 2017. With several other projects planned, East End will continue to evolve into Raleigh's premier dining and entertainment neighborhood.