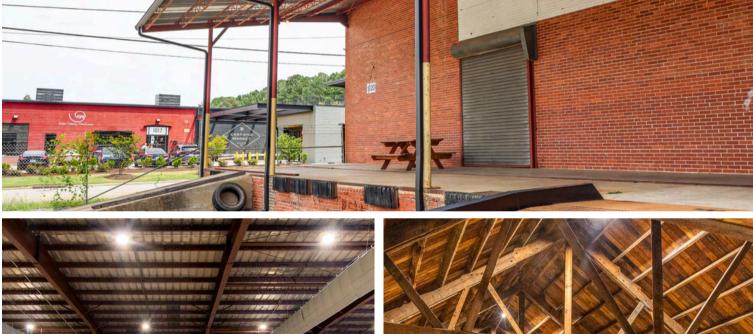

## **PROJECT OVERVIEW**

1020 E. Whitaker Mill is an adaptive reuse project located in Raleigh's East End district, which sits between the two historic neighborhoods of Five Points and Mordecai. The existing warehouse will become an extension of East End Market, further enhancing the exciting transformation of the East End neighborhood from a historically industrial district to a high-density mixed-use neighborhood destination, with patrons flocking to the breweries, restaurants, high-end retail, and coffee shops within close proximity.

| AVAILABLE SF:              | Up to ± 18,000 SF               |
|----------------------------|---------------------------------|
| DELIVERY:                  | Q4 2024                         |
| <b>DELIVERY CONDITION:</b> | Warm Shell                      |
| USE:                       | Retail, Office, Food & Beverage |