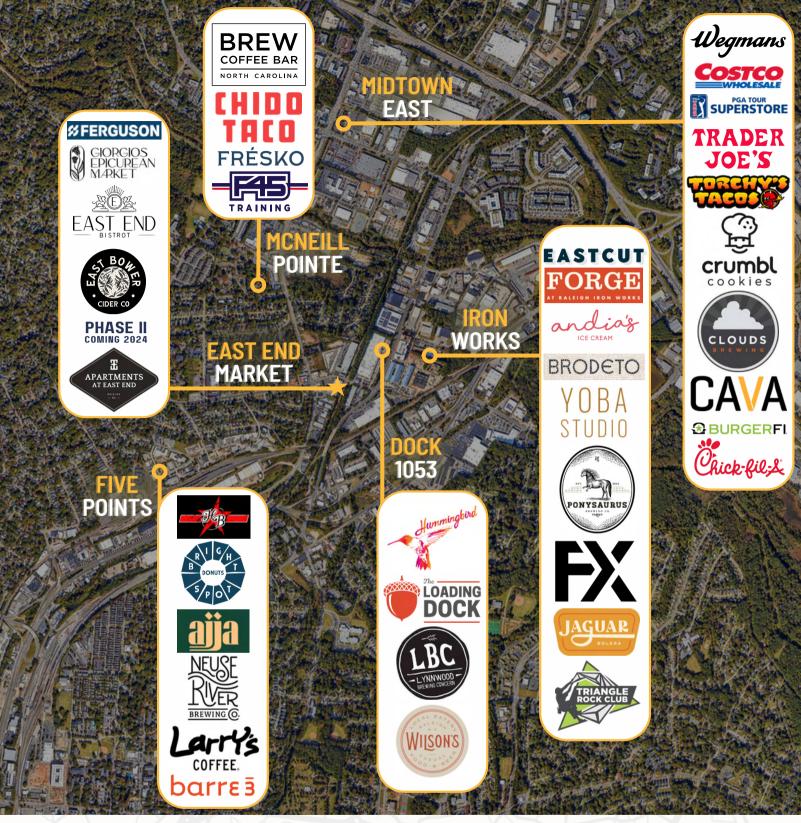

### MULTI-TENANT OPTION Whitaker Mill Rd

East End's historical warehouse stock has begun converting to creative office and retail/food & beverage uses consistent with the trend seen in similar neighborhoods in other markets. Dock 1053 led this evolution with its redevelopment in 2017. With several other projects planned, East End will continue to evolve into Raleigh's premier dining and entertainment neighborhood.

#### DINING

Ajja Hummingbird Brodeto Andias East Cut East End Bistro Torchy's Tacos Crumbl Cookies Cava Giorgios Epicurean Market Brew Coffee Fresko Chido **COFFEE** Brew Coffee Bright Spot Larry's Coffee Hayes Barton Cafe

FITNESS FX Studio Revolution Barre3 Yoba Studio F45 Training LIVING

Forge Apartments at EE **BREWERY** Neuse River Lynnwood Brewing Wilson's Ponysaurus Cloud's Brewing

#### OFFICE

Common Desk Th<mark>e Lo</mark>ading Dock

#### SHOPPING

Wegmans Costco Trader Joes PGA Superstore Ferguson

ENTERTAINMENT

Jaguar Bolera Triangle Rock Club