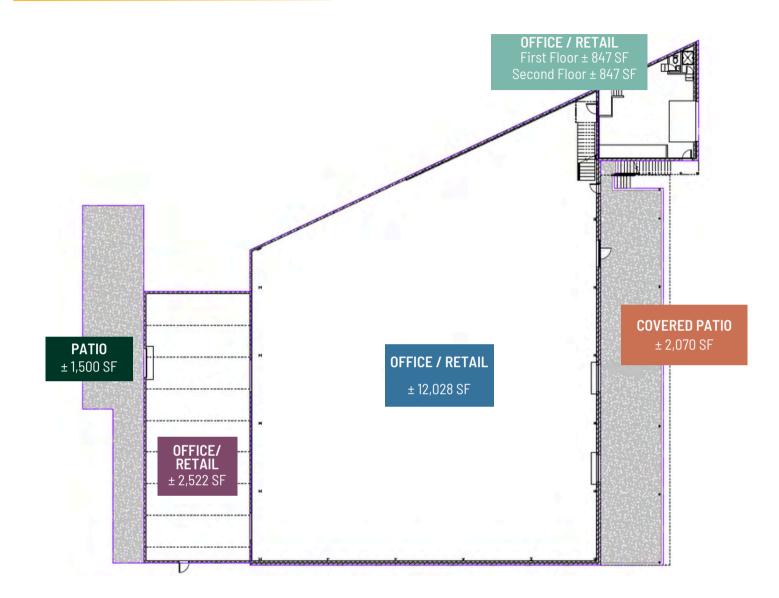

| AVAILABLE SF:              | Up to ± 18,000 SF               |
|----------------------------|---------------------------------|
| DELIVERY:                  | Q4 2024                         |
| <b>DELIVERY CONDITION:</b> | Warm Shell                      |
| USE:                       | Retail, Office, Food & Beverage |

## FLOOR PLAN

**NORTH ELEVATION** Whitaker Mill Rd

## FLOOR PLAN