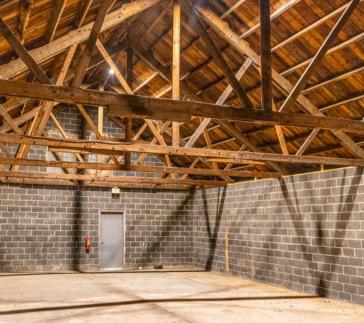

## **PROJECT OVERVIEW**

1020 E. Whitaker Mill is an adaptive reuse project located in Raleigh's East End district, which sits between the two historic neighborhoods of Five Points and Mordecai. The existing warehouse will become an extension of East End Market, further enhancing the exciting transformation of the East End neighborhood from a historically industrial district to a high-density mixed-use neighborhood destination, with patrons flocking to the breweries, restaurants, high-end retail, and coffee shops within close proximity.

| AVAILABLE SF:              | Up to ± 18,000 SF               |
|----------------------------|---------------------------------|
| DELIVERY:                  | Q4 2024                         |
| <b>DELIVERY CONDITION:</b> | Warm Shell                      |
| USE:                       | Retail, Office, Food & Beverage |