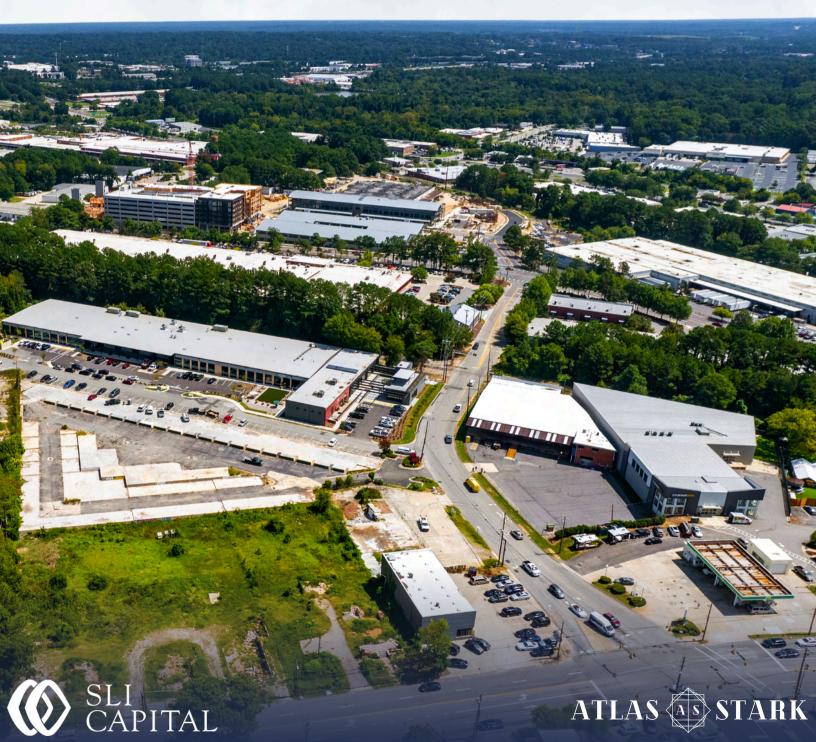

## **PROJECT OVERVIEW**

1020 E. Whitaker Mill is an adaptive reuse project located in Raleigh's East End district, which sits between the two historic neighborhoods of Five Points and Mordecai. The existing warehouse will become an extension of East End Market, further enhancing the exciting transformation of the East End neighborhood from a historically industrial district to a high-density mixed-use neighborhood destination, with patrons flocking to the breweries, restaurants, high-end retail, and coffee shops within close proximity.

### MULTI-TENANT OPTION Whitaker Mill Rd

East End's historical warehouse stock has begun converting to creative office and retail/food & beverage uses consistent with the trend seen in similar neighborhoods in other markets. Dock 1053 led this evolution with its redevelopment in 2017. With several other projects planned, East End will continue to evolve into Raleigh's premier dining and entertainment neighborhood.