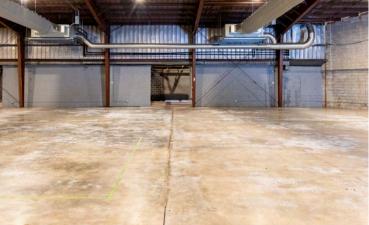

## **PROJECT OVERVIEW**

1020 E. Whitaker Mill is an adaptive reuse project located in Raleigh's East End district, which sits between the two historic neighborhoods of Five Points and Mordecai. The existing warehouse will become an extension of East End Market, further enhancing the exciting transformation of the East End neighborhood from a historically industrial district to a high-density mixed-use neighborhood destination, with patrons flocking to the breweries, restaurants, high-end retail, and coffee shops within close proximity.

| AVAILABLE SF:              | Up to ± 18,000 SF               |
|----------------------------|---------------------------------|
| DELIVERY:                  | Q4 2024                         |
| <b>DELIVERY CONDITION:</b> | Warm Shell                      |
| USE:                       | Retail, Office, Food & Beverage |