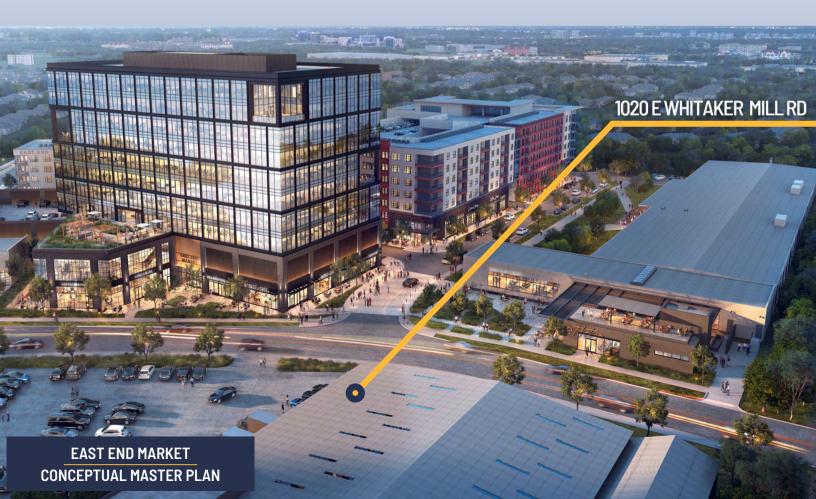

## **PROJECT OVERVIEW**

1020 E. Whitaker Mill is an adaptive reuse project located in Raleigh's East End district, which sits between the two historic neighborhoods of Five Points and Mordecai. The existing warehouse will become an extension of East End Market, further enhancing the exciting transformation of the East End neighborhood from a historically industrial district to a high-density mixed-use neighborhood destination, with patrons flocking to the breweries, restaurants, high-end retail, and coffee shops within close proximity.

### MULTI-TENANT OPTION Whitaker Mill Rd

East End's historical warehouse stock has begun converting to creative office and retail/food & beverage uses consistent with the trend seen in similar neighborhoods in other markets. Dock 1053 led this evolution with its redevelopment in 2017. With several other projects planned, East End will continue to evolve into Raleigh's premier dining and entertainment neighborhood.