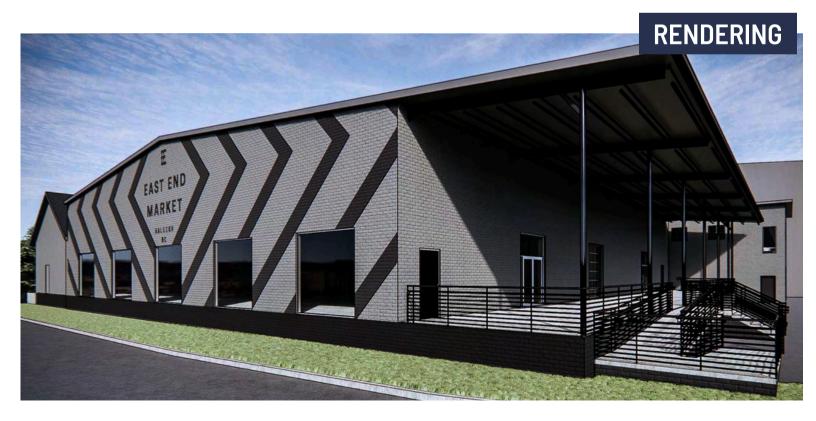

## **PROJECT OVERVIEW**

1020 E. Whitaker Mill is an adaptive reuse project located in Raleigh's East End district, which sits between the two historic neighborhoods of Five Points and Mordecai. The existing warehouse will become an extension of East End Market, further enhancing the exciting transformation of the East End neighborhood from a historically industrial district to a high-density mixed-use neighborhood destination, with patrons flocking to the breweries, restaurants, high-end retail, and coffee shops within close proximity.

### MULTI-TENANT OPTION Whitaker Mill Rd

East End's historical warehouse stock has begun converting to creative office and retail/food & beverage uses consistent with the trend seen in similar neighborhoods in other markets. Dock 1053 led this evolution with its redevelopment in 2017. With several other projects planned, East End will continue to evolve into Raleigh's premier dining and entertainment neighborhood.