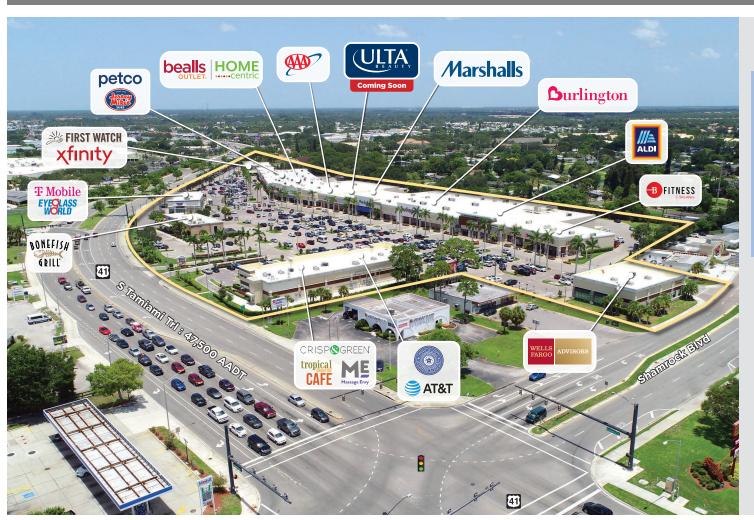

#### **ABOUT THE CENTER**

- Spanning over ¼-mile and three signalized intersections along U.S. 41, the area's busiest retail corridor
- Newly redeveloped center, serving as the dominant retail destination for over 100,000 residents within seven miles
- Anchored by Marshalls, Aldi and Burlington, the center provides convenient grocery and specialty shopping