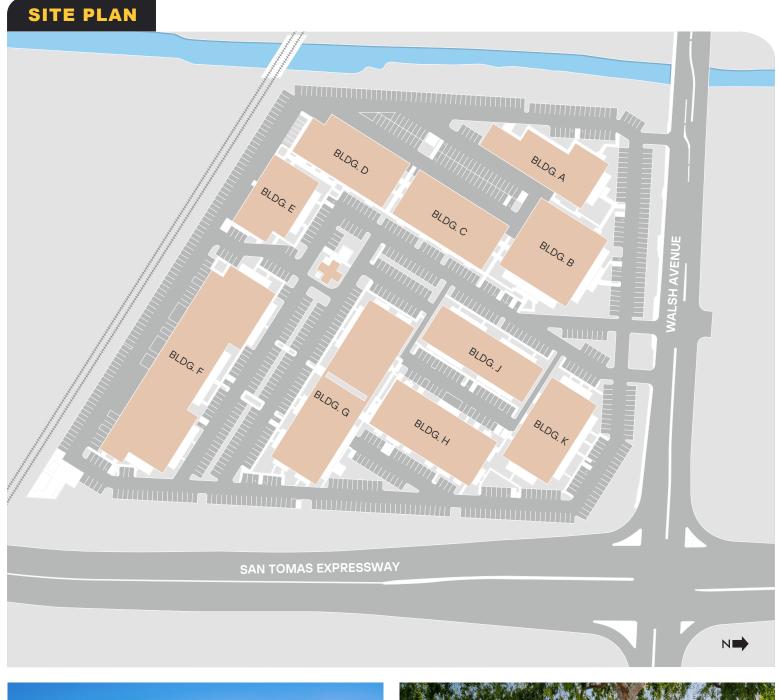

## HIGHLIGHTS

Portfolio of flex, warehouse, R&D and office space

Suites range from 140 SF to 14,000 SF

Parking ratio of 3.3 spaces per 1,000 SF

On-site amenities include a top rated on-site deli and a membership-based fitness facility High identity location on the corner of San Tomas Expressway and Walsh Avenue

Easy access to I-880, US-101 and San Jose International Airport

Across the street from the Nvidia worldwide headquarters campus

CONTACT US

Janet Yin Madisson Edwards

(408) 547-9684 / lyin@linklogistics.com (408) 547-9684 / medwards@linklogistics.com