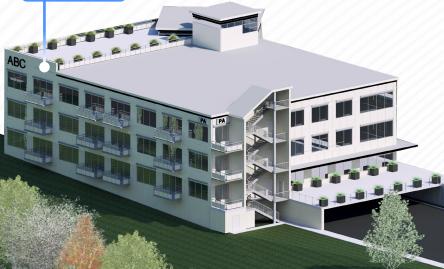

# APPROVED CONSTRUCTION FOR Wexford's newest Class A OFFICE BUILDING

46,579 SF • 3-Story • Spec Building

### **PROPERTY FEATURES:**

- Common outdoor plazas
- Rooftop patio
- Private tenant balconies
- Tenant fitness facility
- Indoor reserved parking
- EV charging station
- Ample surface parking

### PROMINENT SIGNAGE & NAMING RIGHTS

• Highly visible location facing U.S. Interstate 79

Single tenant plan FLEXIBLE, EFFICIENT FLOOR PLANS