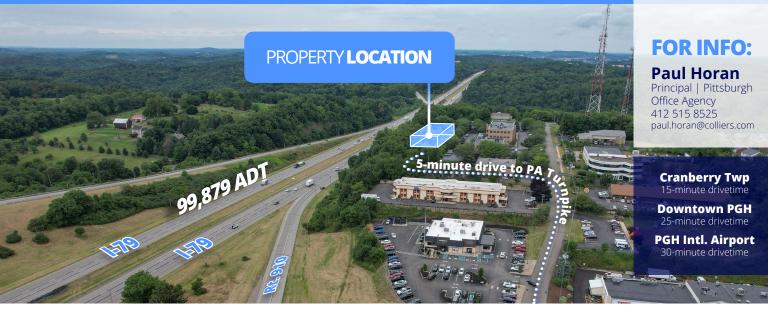

### PROMINENT SIGNAGE & NAMING RIGHTS

• Highly visible location facing U.S. Interstate 79

Single tenant plan FLEXIBLE, EFFICIENT FLOOR PLANS