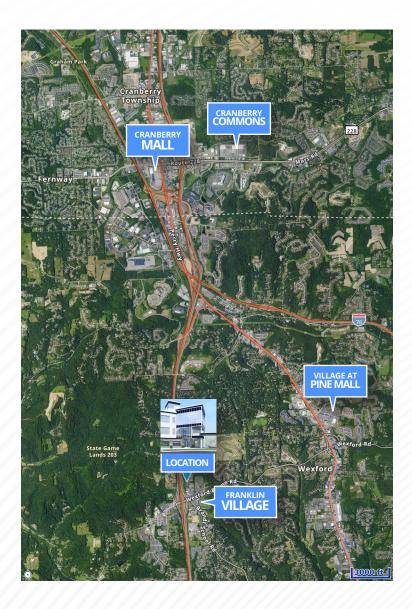

# CONVENIENTLY LOCATED NEAR dozens of dining and retail DESTINATIONS

#### **1-MILE RADIUS AMENITIES**

- Starbucks Cafe \*walking distance!
- Thorn Hill Tap House \* walking distance!
- Eat 'n Park Franklin Village
- Sir Pizza Franklin Village
- Lin's Oriental Express Franklin Village
- Dee Jay's BBQ Grille Franklin Village
- Aresenal Cider House Brandt School Rd.
- Soergel Orchards Brandt School Rd.
- The Spot Cafe Brandt School Rd.
- Sheetz Nicholson Rd.
- Baierl Family YMCA Nicholson Rd.