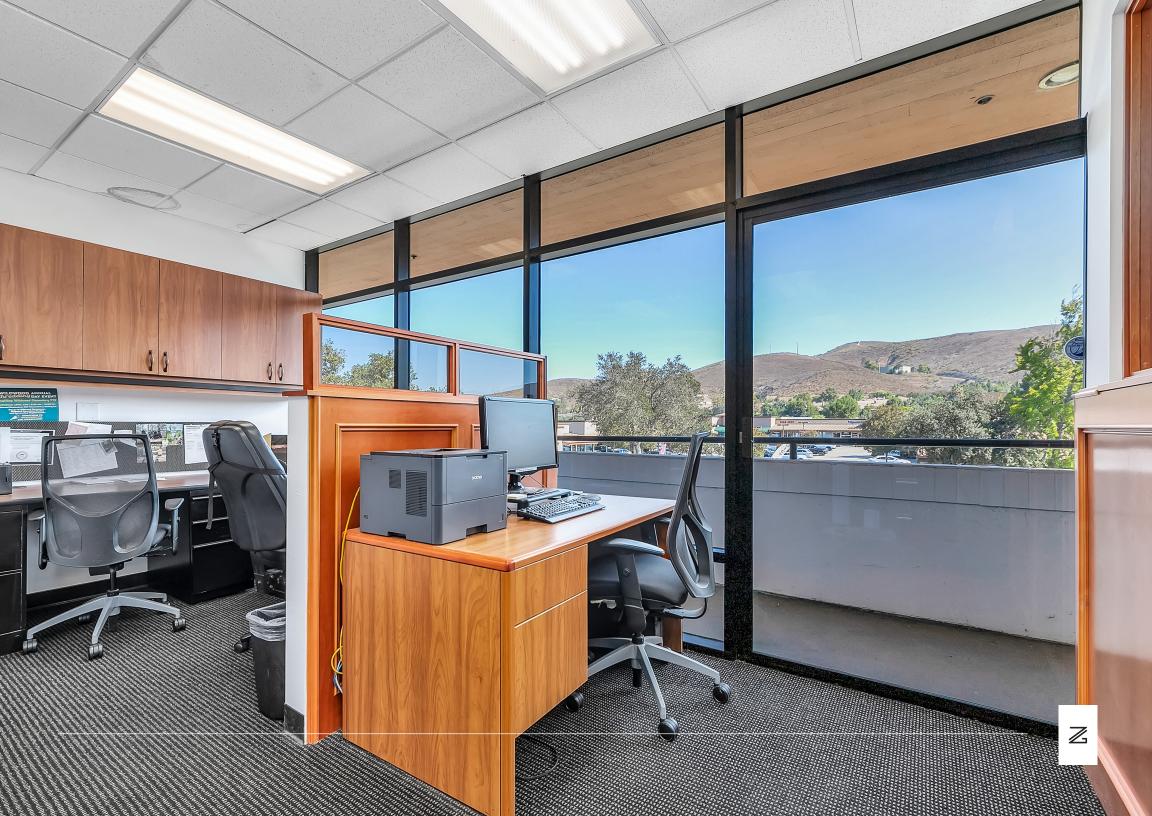

### MODERN + REFINED INTERIOR

Modern and spacious second floor office with rolling hills views.

### **VERSATILE LAYOUT**

3 large private offices, 3 small offices, 1 large conference room, 2 large bullpens, 2 balconies, copy/break room and storage space.