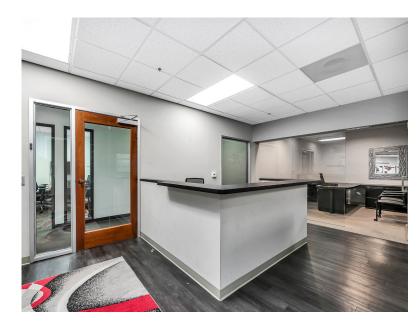

### MODERN + REFINED INTERIOR

Modern and spacious second floor office with rolling hills views.

### **VERSATILE LAYOUT**

3 large private offices, 3 small offices, 1 large conference room, 2 large bullpens, 2 balconies, copy/break room and storage space.