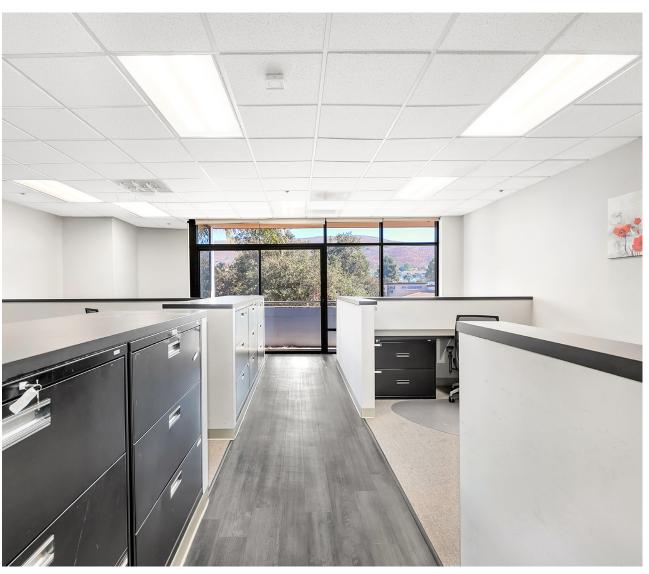

### MODERN + REFINED INTERIOR

Modern and spacious second floor office with rolling hills views.

### **VERSATILE LAYOUT**

3 large private offices, 3 small offices, 1 large conference room, 2 large bullpens, 2 balconies, copy/break room and storage space.