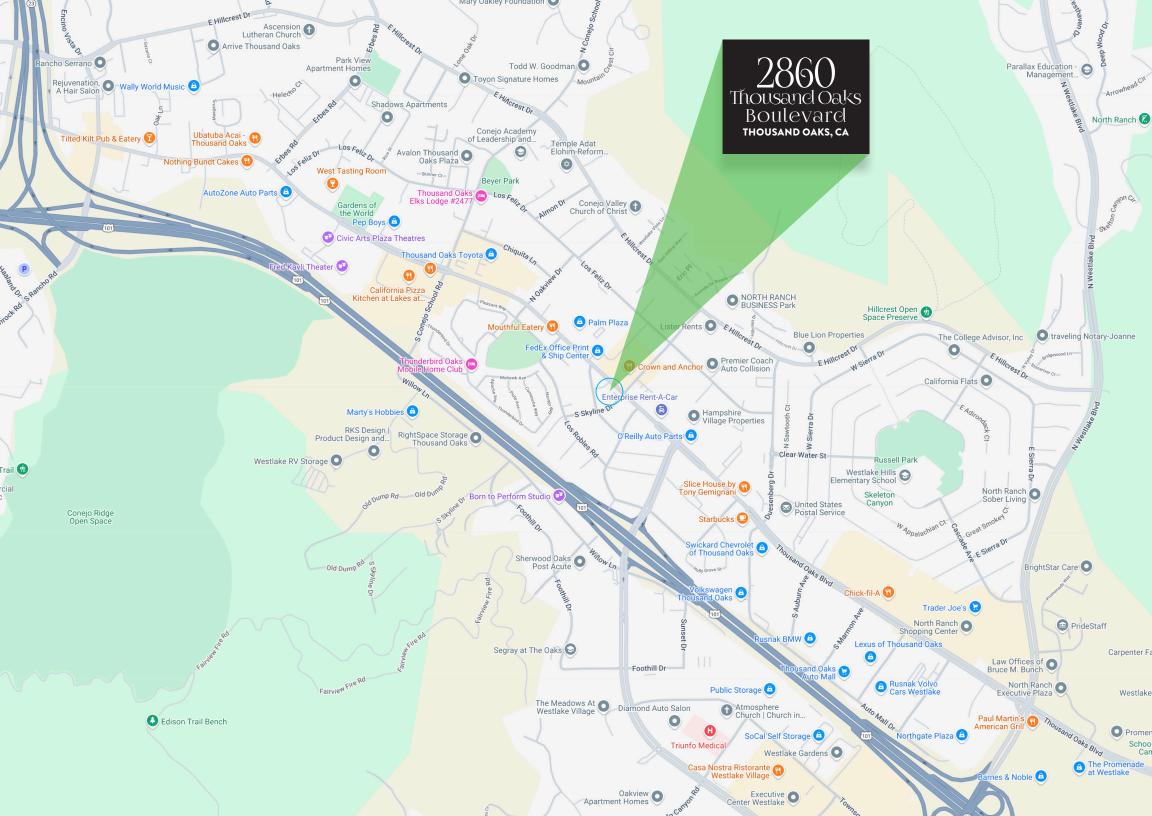

#### PRIME LOCATION

Central Thousand Oaks location right off the 101 highway bordering Westlake Village. Walking distance to restaurants, coffee shops and other amenities including Fedex Printing.

MATTHEW LUCHS CHASE COHEN