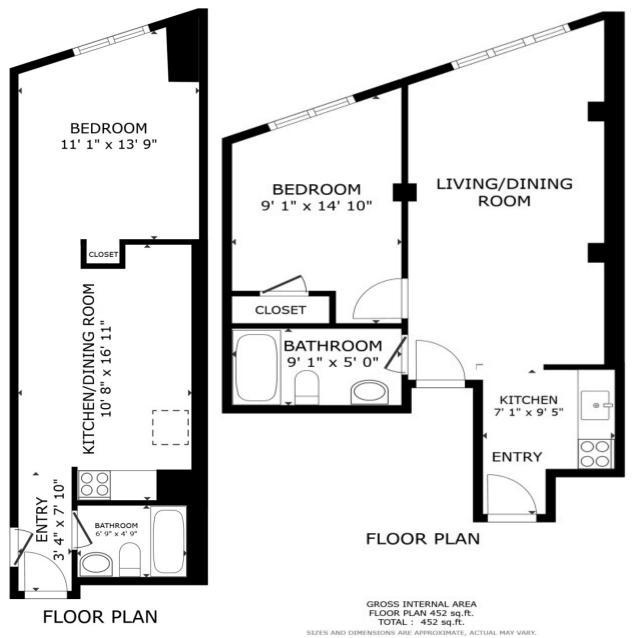

### TYPICAL APARTMENT FLOOR PLANS

RE/MAX

TEAM

IR MIS

FLOOR 1

GROSS INTERNAL AREA FLOOR 1 412 sq.ft. FLOOR 2 297 sq.ft. TOTAL: 709 sq.ft.

SIZES AND DIMENSIONS ARE APPROXIMATE, ACTUAL MAY VARY.

CBR CIREC Associate Broker DOS Lic. 10301223198 27-04 Francis Lewis Blvd.