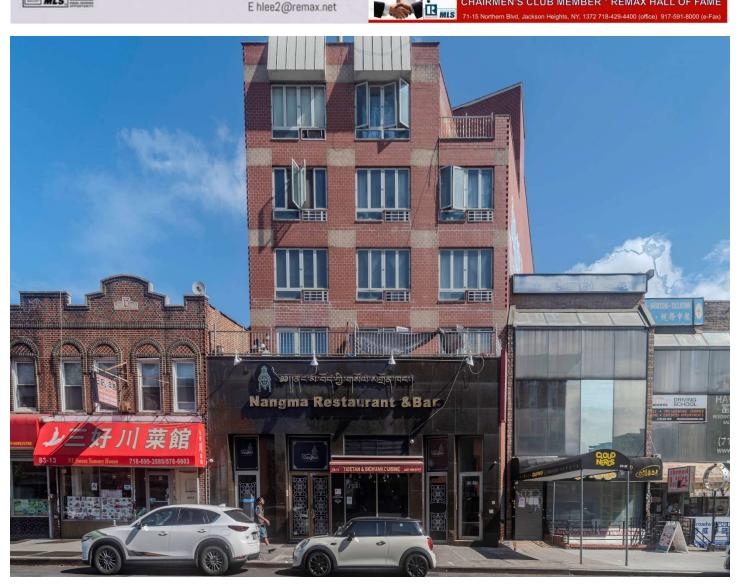

Video: https://www.youtube.com/watch?v=H1KvzVjOADw&t=143s ← Highlight, then open

This fantastic building is only 23 years old. We are Free of Regulations that NYC requires to be completed by the end of 2024.

PRICE: 6,950,000 (4.53 Cap)