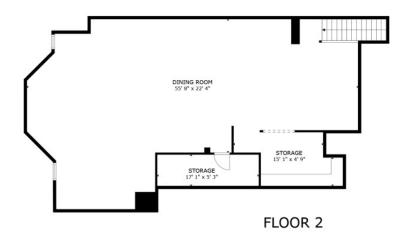

### TYPICAL APARTMENT FLOOR PLANS

RE/MAX

TEAM

IR MIS

FLOOR 1

GROSS INTERNAL AREA FLOOR 1 412 sq.ft. FLOOR 2 297 sq.ft. TOTAL: 709 sq.ft.

SIZES AND DIMENSIONS ARE APPROXIMATE, ACTUAL MAY VARY.

CBR CIREC Associate Broker DOS Lic. 10301223198 27-04 Francis Lewis Blvd.