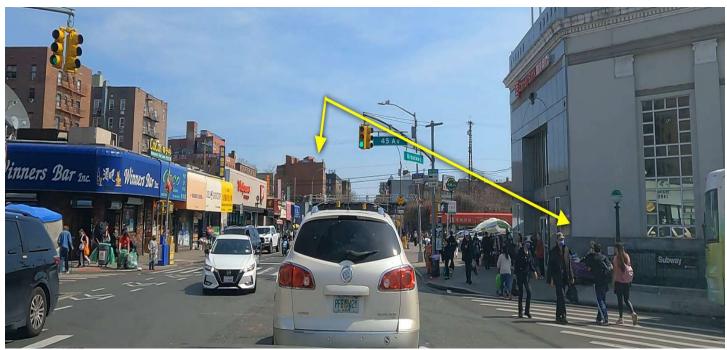

Video: https://www.youtube.com/watch?v=H1KvzVjOADw&t=143s ← Highlight, then open

This fantastic building is only 23 years old. We are Free of Regulations that NYC requires to be completed by the end of 2024.