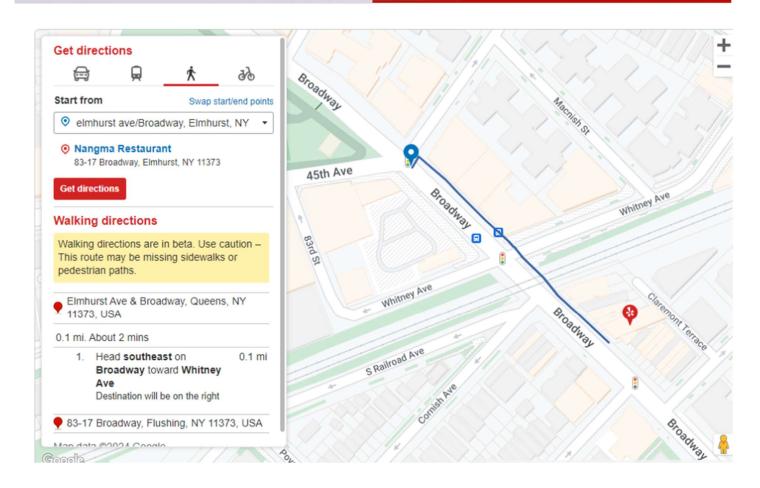

Video: https://www.youtube.com/watch?v=H1KvzVjOADw&t=143s ← Highlight, then open

This fantastic building is only 23 years old. We are Free of Regulations that NYC requires to be completed by the end of 2024.