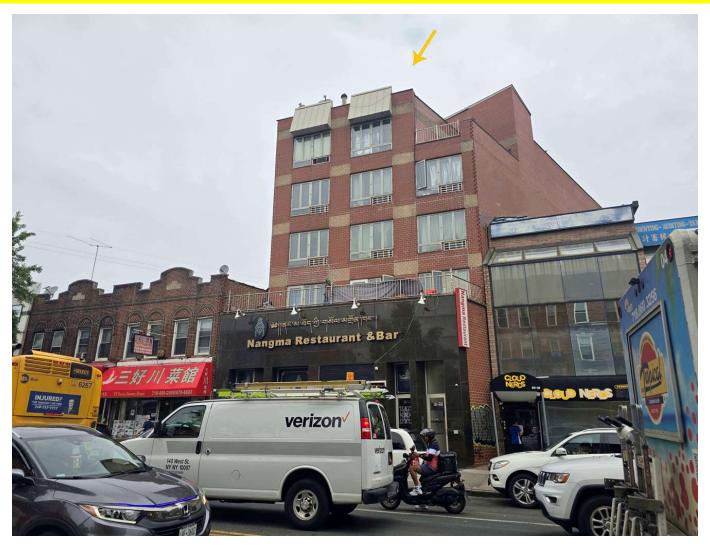

Video: https://www.youtube.com/watch?v=H1KvzVjOADw&t=143s ← Highlight, then open

This fantastic building is only 23 years old. We are Free of Regulations that NYC requires to be completed by the end of 2024.