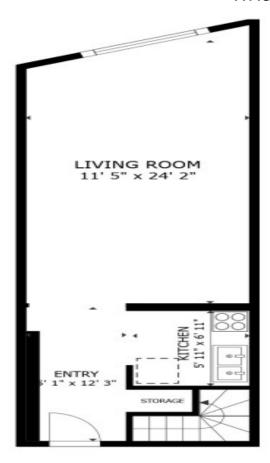

### TYPICAL APARTMENT FLOOR PLANS

RE/MAX

TEAM

IR MIS

FLOOR 1

GROSS INTERNAL AREA FLOOR 1 412 sq.ft. FLOOR 2 297 sq.ft. TOTAL: 709 sq.ft.

SIZES AND DIMENSIONS ARE APPROXIMATE, ACTUAL MAY VARY.

CBR CIREC Associate Broker DOS Lic. 10301223198 27-04 Francis Lewis Blvd.