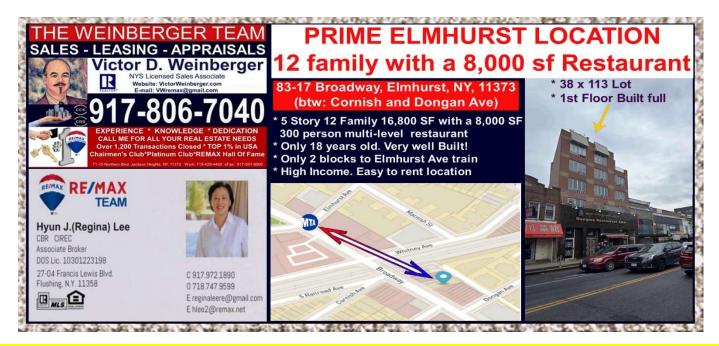

Video: https://www.youtube.com/watch?v=H1KvzVjOADw&t=143s ← Highlight, then open

This fantastic building is only 23 years old. We are Free of Regulations that NYC requires to be completed by the end of 2024.

PRICE: 6,950,000 (4.53 Cap)