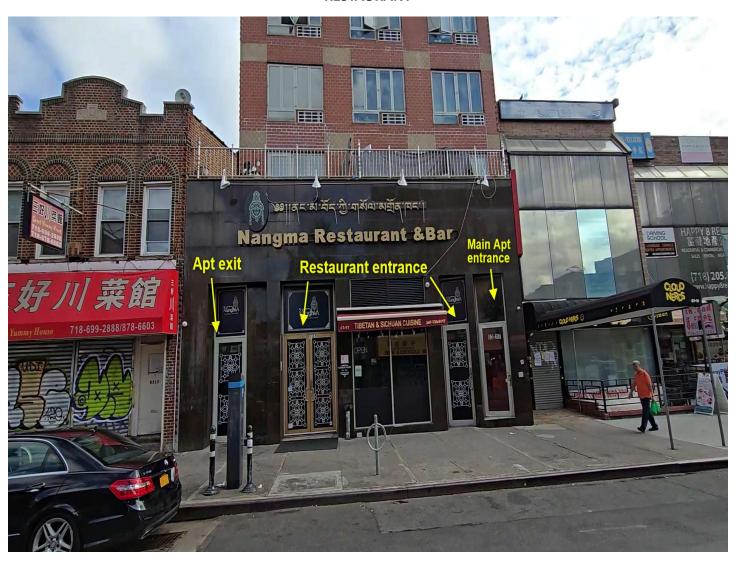

### **RESTAURANT**

RE/MAX

CBR CIREC Associate Broker DOS Lic. 10301223198 27-04 Francis Lewis Blvd. Flushing, N.Y. 11358

II MLS

C 917.972.1890 O 718.747.9599 E reginaleere@gmail.com E hlee2@remax.net