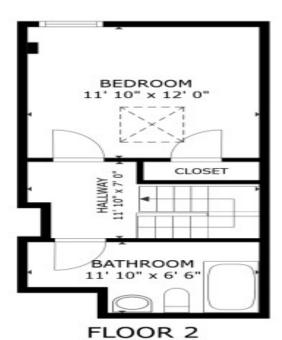

### TYPICAL APARTMENT FLOOR PLANS

RE/MAX

TEAM

IR MIS

FLOOR 1

GROSS INTERNAL AREA FLOOR 1 412 sq.ft. FLOOR 2 297 sq.ft. TOTAL: 709 sq.ft.

SIZES AND DIMENSIONS ARE APPROXIMATE, ACTUAL MAY VARY.

CBR CIREC Associate Broker DOS Lic. 10301223198 27-04 Francis Lewis Blvd.