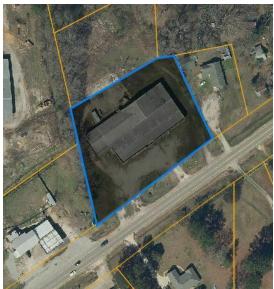

#### PROPERTY OVERVIEW

20,000 SF Warehouse with 12,000 SF newly built and includes 3 dock doors. Space is open with two buildings connected. Roof heights are 11' eave and 16' center under beam and new warehouse is 15' eave and 19' center under beam. Landlord is willing to consider improvements and lease term.