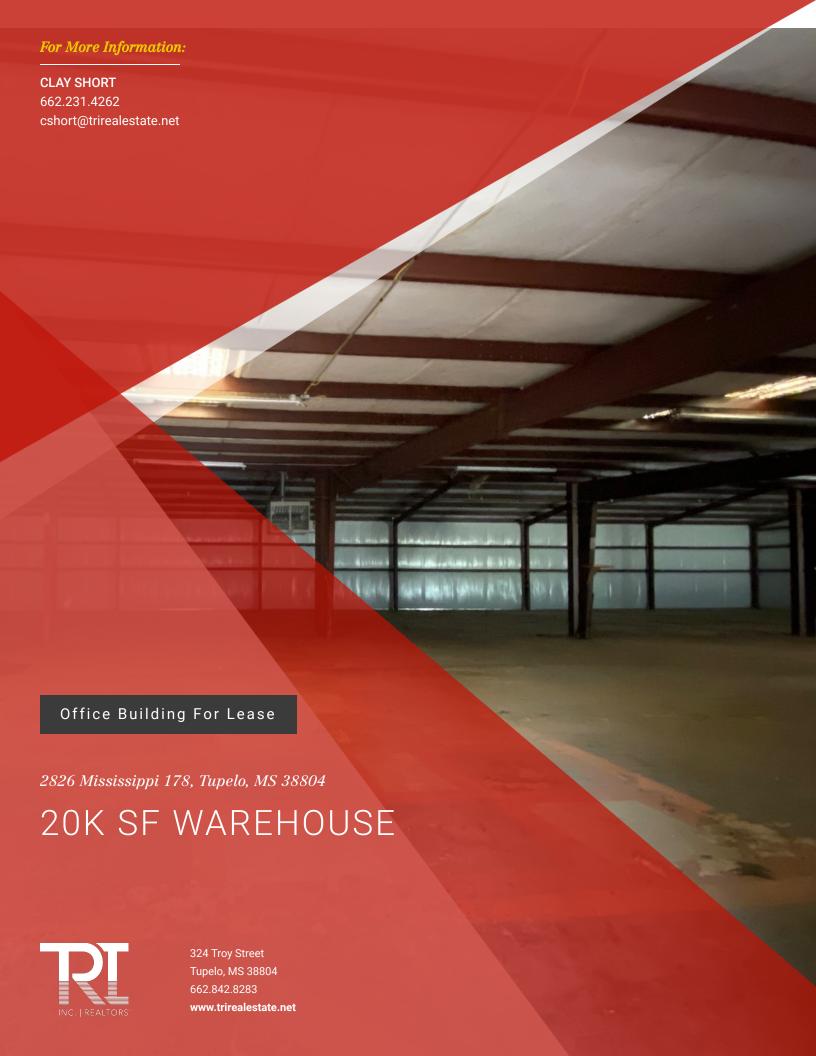

## 20K SF WAREHOUSE

#### **OFFERING SUMMARY**

Available SF: 20,000 SF

Lease Rate: \$3.50 SF/yr (NNN)

Year Built: 1969

**Building Size:** 20,000 SF

Renovated: 2023

#### PROPERTY OVERVIEW

20,000 SF Warehouse with 12,000 SF newly built and includes 3 dock doors. Space is open with two buildings connected. Roof heights are 11' eave and 16' center under beam and new warehouse is 15' eave and 19' center under beam. Landlord is willing to consider improvements and lease term.