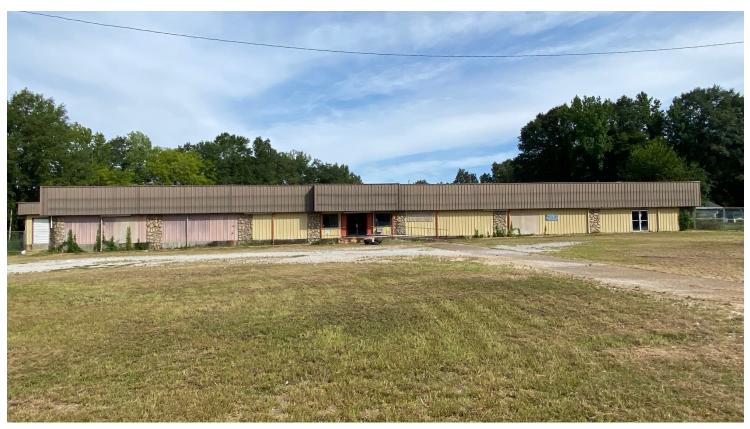

#### PROPERTY OVERVIEW

20,000 SF Warehouse with 12,000 SF newly built and includes 3 dock doors. Space is open with two buildings connected. Roof heights are 11' eave and 16' center under beam and new warehouse is 15' eave and 19' center under beam. Landlord is willing to consider improvements and lease term.

#### **LOCATION OVERVIEW**

Located on State Hwy 178 just minutes from Interstate 22 and State Highway 45. Ease access for trucks to docks. Neighbors include a Furniture Store, C-Store, Restaurant, Large Indoor/Outdoor Storage Facility, and Industrial properties.