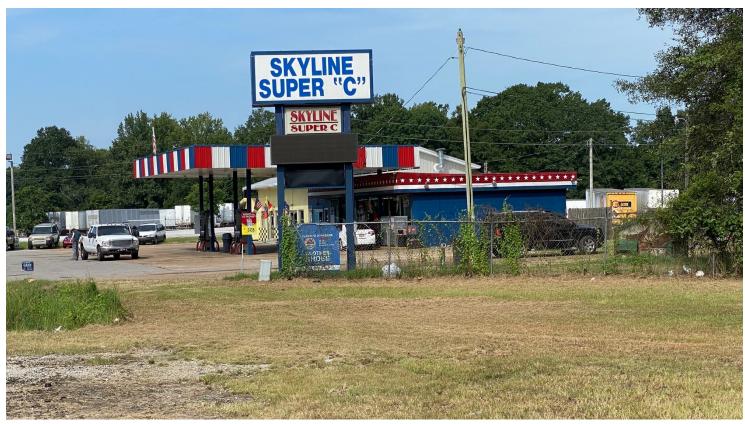

#### **LOCATION OVERVIEW**

Located on State Hwy 178 just minutes from Interstate 22 and State Highway 45. Ease access for trucks to docks. Neighbors include a Furniture Store, C-Store, Restaurant, Large Indoor/Outdoor Storage Facility, and Industrial properties.