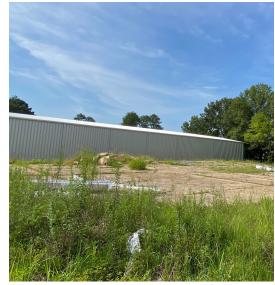

## 20K SF WAREHOUSE

#### **OFFERING SUMMARY**

Available SF: 20,000 SF

Lease Rate: \$3.50 SF/yr (NNN)

Year Built: 1969

**Building Size:** 20,000 SF

Renovated: 2023

#### PROPERTY OVERVIEW

20,000 SF Warehouse with 12,000 SF newly built and includes 3 dock doors. Space is open with two buildings connected. Roof heights are 11' eave and 16' center under beam and new warehouse is 15' eave and 19' center under beam. Landlord is willing to consider improvements and lease term.

#### **LOCATION OVERVIEW**

Located on State Hwy 178 just minutes from Interstate 22 and State Highway 45. Ease access for trucks to docks. Neighbors include a Furniture Store, C-Store, Restaurant, Large Indoor/Outdoor Storage Facility, and Industrial properties.