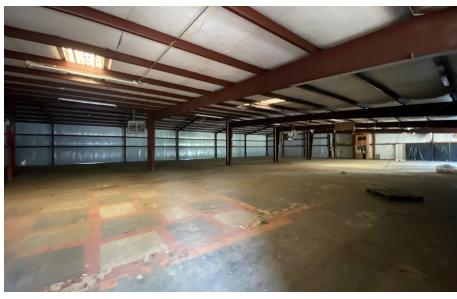

#### PROPERTY OVERVIEW

20,000 SF Warehouse with 12,000 SF newly built and includes 3 dock doors. Space is open with two buildings connected. Roof heights are 11' eave and 16' center under beam and new warehouse is 15' eave and 19' center under beam. Landlord is willing to consider improvements and lease term.