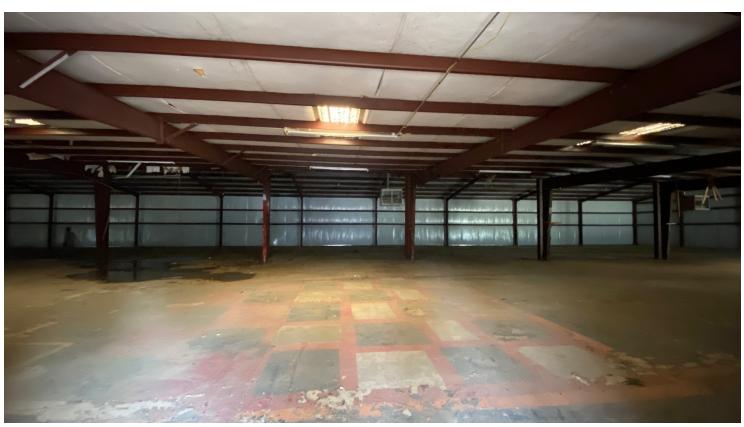

#### PROPERTY OVERVIEW

20,000 SF Warehouse with 12,000 SF newly built and includes 3 dock doors. Space is open with two buildings connected. Roof heights are 11' eave and 16' center under beam and new warehouse is 15' eave and 19' center under beam. Landlord is willing to consider improvements and lease term.