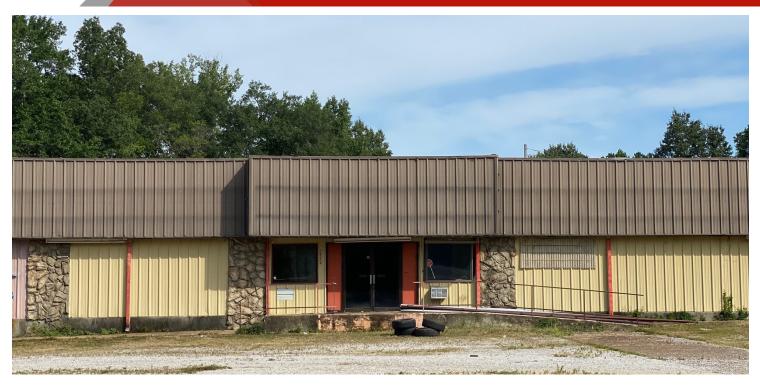

#### PROPERTY OVERVIEW

20,000 SF Warehouse with 12,000 SF newly built and includes 3 dock doors. Space is open with two buildings connected. Roof heights are 11' eave and 16' center under beam and new warehouse is 15' eave and 19' center under beam. Landlord is willing to consider improvements and lease term.

#### **LOCATION OVERVIEW**

Located on State Hwy 178 just minutes from Interstate 22 and State Highway 45. Ease access for trucks to docks. Neighbors include a Furniture Store, C-Store, Restaurant, Large Indoor/Outdoor Storage Facility, and Industrial properties.