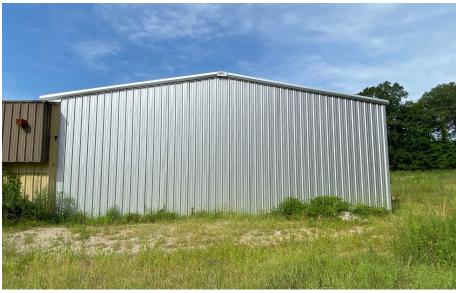

#### PROPERTY OVERVIEW

20,000 SF Warehouse with 12,000 SF newly built and includes 3 dock doors. Space is open with two buildings connected. Roof heights are 11' eave and 16' center under beam and new warehouse is 15' eave and 19' center under beam. Landlord is willing to consider improvements and lease term.