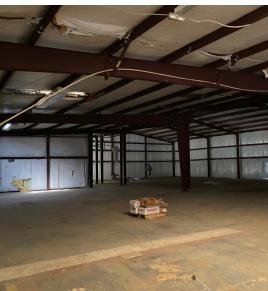

#### PROPERTY OVERVIEW

20,000 SF Warehouse with 12,000 SF newly built and includes 3 dock doors. Space is open with two buildings connected. Roof heights are 11' eave and 16' center under beam and new warehouse is 15' eave and 19' center under beam. Landlord is willing to consider improvements and lease term.