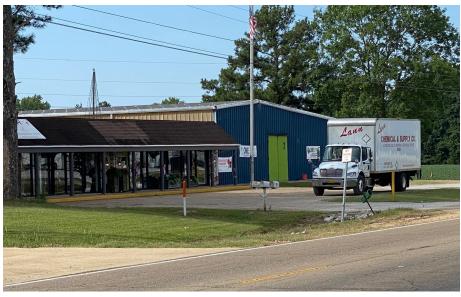

#### PROPERTY OVERVIEW

20,000 SF Warehouse with 12,000 SF newly built and includes 3 dock doors. Space is open with two buildings connected. Roof heights are 11' eave and 16' center under beam and new warehouse is 15' eave and 19' center under beam. Landlord is willing to consider improvements and lease term.