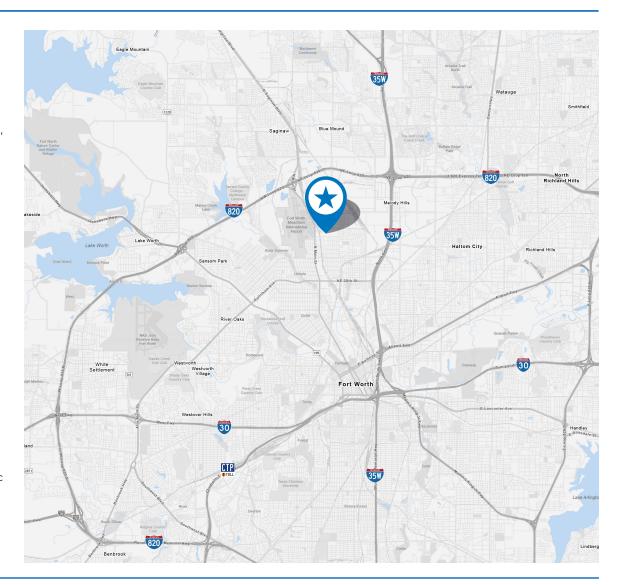

#### LOCATION:

Conveniently situated immediately east of Mecham Airport, the property benefits from its proximity to this transportation hub. Access to 820 via Business 287 is excellent, providing convenient connections to major roadways. Additionally, the BNSF Railway North Yard is located just east of the property, accessible via Terminal Rd.