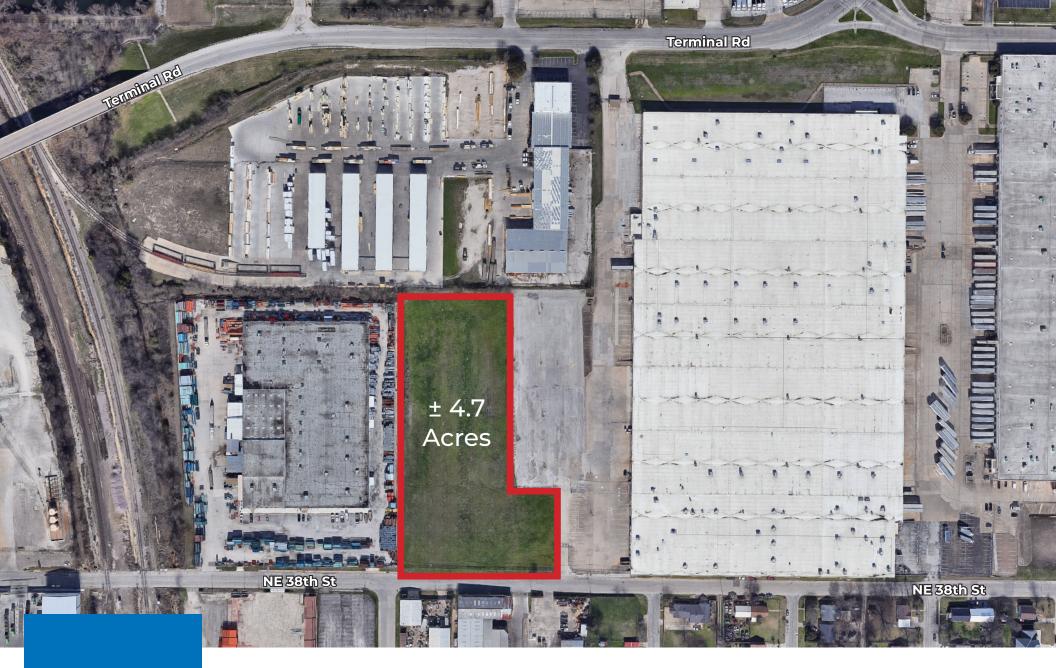

### **PROJECT SUMMARY**

#### **OVERVIEW:**

Offering 4.7 acres of heavy industrial land for lease in the City of Fort Worth, this property provides an excellent opportunity for potential lessees. Zoned "K" for heavy industrial use, it is well-suited for various industrial activities. The ownership is also willing to make improvements to suit the lessee's needs, adding further value to this opportunity.

#### **POTENTIAL USES:**

The land offers flexibility in terms of possible uses. It is ideal for a laydown yard, truck and trailer parking, container storage, or heavy equipment storage.

#### **IMPROVEMENTS:**

The ownership is willing to improve the property to suit the lessee's specific requirements. Improvements include improving the surface, installing fencing for security, and adding lighting as necessary.