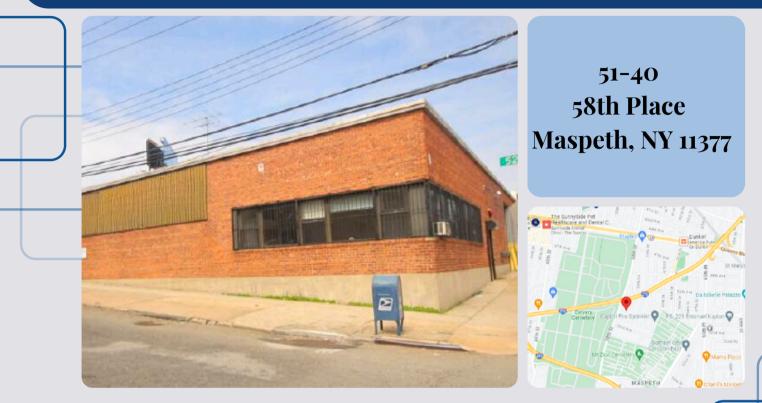

## **Kalmon Dolgin Affiliates Presents For Lease**

A 7,600 SF one story building in Maspeth, Queens. This warehouse is centrally located along a busy trucking route, directly off the BQE & LIE. Minutes to Manhattan, Brooklyn & LaGuardia Airport.