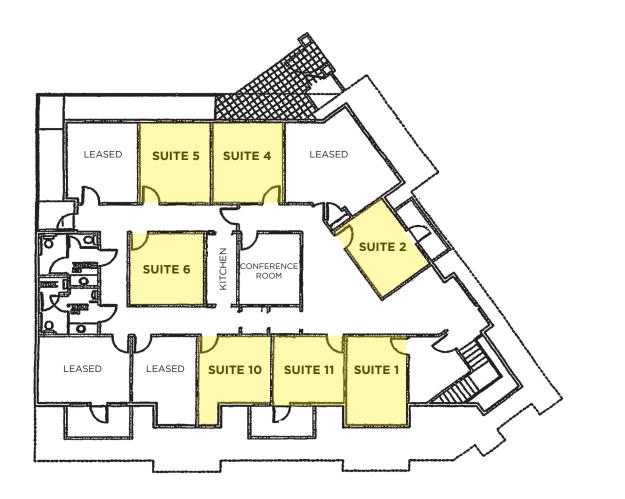

PRIME MILL VALLEY OFFICE LOCATION

MAIN LEVEL

ASKING RENT SUITE 1: \$1,950/mo SUITE 2: \$1,350/mo SUITE 4: \$1,300/mo SUITE 5: \$1,300/mo SUITE 6: \$900/mo SUITE 10: \$1,300/mo