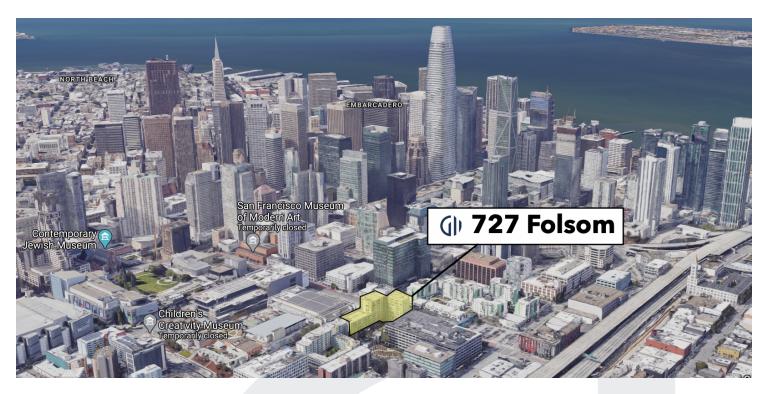

#### **PROPERTY DESCRIPTION**

Museum Parc is a prime Class A, 15 story mixed-use building situated on the busy intersection of 3rd and Folsom Street in San Francisco's South of Market neighborhood. Located directly across the Moscone Convention Center, the property features excellent visibility and high ceiling heights.