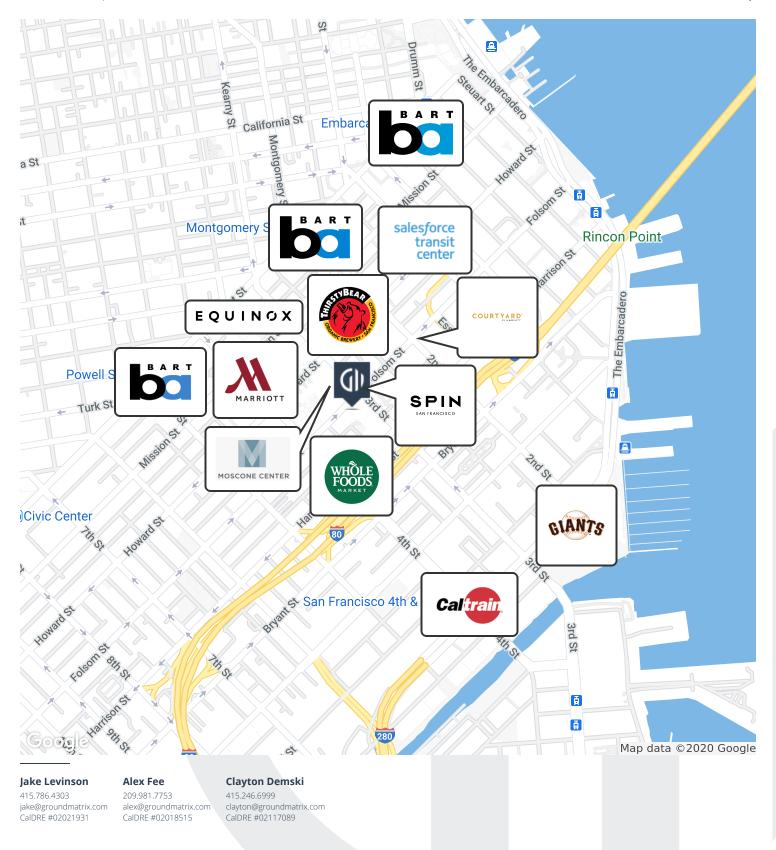

-----------|------------|-----------|----------|
| Total Households        | 2,585      | 6,804     | 32,251   |
| <b>Total Population</b> | 4,070      | 12,250    | 58,061   |
| Average HH Income       | \$93,851   | \$107,513 | \$75,812 |

**Jake Levinson** 

415.786.4303 jake@groundmatrix.com CaIDRE #02021931

**Alex Fee** 

209.981.7753 alex@groundmatrix.com CalDRE #02018515

**Clayton Demski** 



Floor Plans



**Jake Levinson** 

415.786.4303 jake@groundmatrix.com CaIDRE #02021931

Alex Fee

209.981.7753 alex@groundmatrix.com CalDRE #02018515

**Clayton Demski** 



**Additional Photos** 







#### **Jake Levinson**

415.786.4303 jake@groundmatrix.com CaIDRE #02021931

#### **Alex Fee**

209.981.7753 alex@groundmatrix.com CalDRE #02018515

#### **Clayton Demski**



Retailer Map