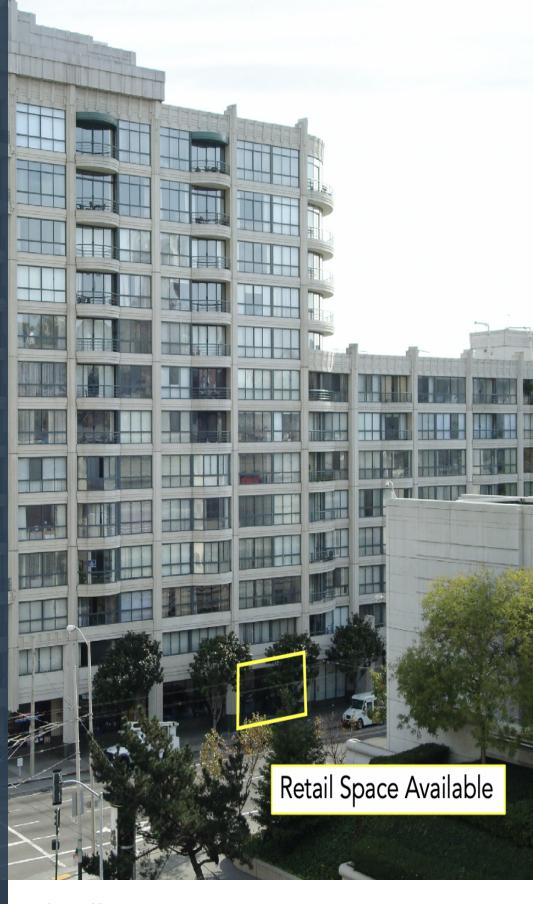

#### **PROPERTY DESCRIPTION**

Museum Parc is a prime Class A, 15 story mixed-use building situated on the busy intersection of 3rd and Folsom Street in San Francisco's South of Market neighborhood. Located directly across the Moscone Convention Center, the property features excellent visibility and high ceiling heights.

#### **PROPERTY HIGHLIGHTS**

- Two Private Offices
- ADA Accessible and ADA Bathrooms out-suite
- Ground floor
- High exposure signage
- · High volume foot traffic

| OFFERING SUMMARY |            |
|------------------|------------|
| Lease Rate:      | Negotiable |
| Available SF:    | 969 SF     |
| Building Size:   | 33,000 SF  |