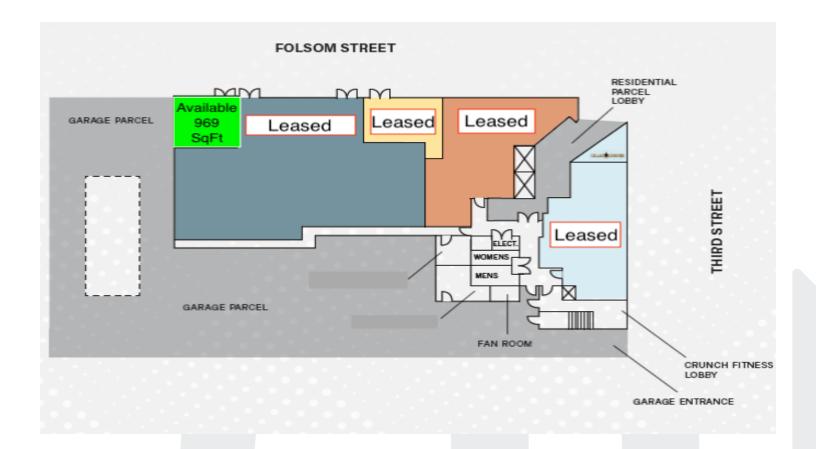

**Jake Levinson** 

415.786.4303 jake@groundmatrix.com CaIDRE #02021931

**Alex Fee** 

209.981.7753 alex@groundmatrix.com CalDRE #02018515

**Clayton Demski** 

Floor Plans

**Jake Levinson** 

415.786.4303 jake@groundmatrix.com CaIDRE #02021931

#### **PROPERTY HIGHLIGHTS**

- Two Private Offices
- ADA Accessible and ADA Bathrooms out-suite
- Ground floor
- High exposure signage
- · High volume foot traffic

| OFFERING SUMMARY |            |
|------------------|------------|
| Lease Rate:      | Negotiable |
| Available SF:    | 969 SF     |
| Building Size:   | 33,000 SF  |