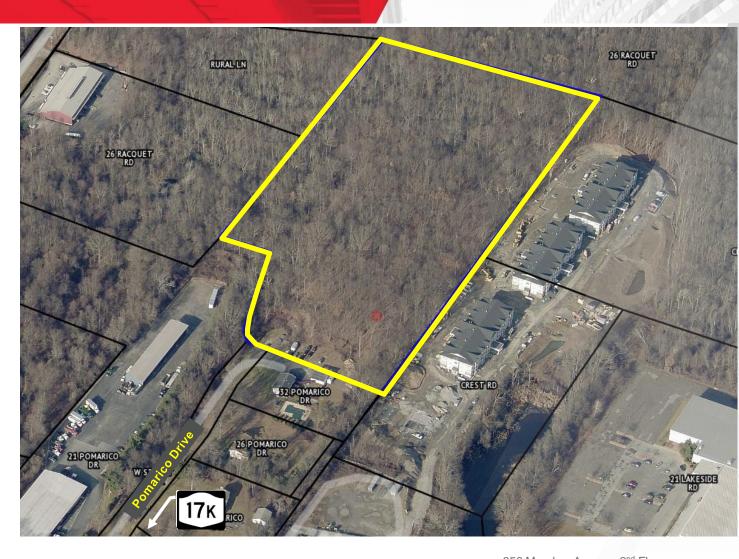

# 12.10 Acres Commercial Land

Pomarico Drive (off Route 17K) Newburgh, NY 12550

### **Property Highlights**

- Level 12.10-acre commercial parcel
- Zoned Interchange Business (IB)
- · Municipal water
- Sewer nearby
- · Wetland delineation complete
- 6 useable acres
- Located just off Route 17K and within 1 mile from Stewart International Airport
- Less than 1 mile to Interstate 84 (I-84)