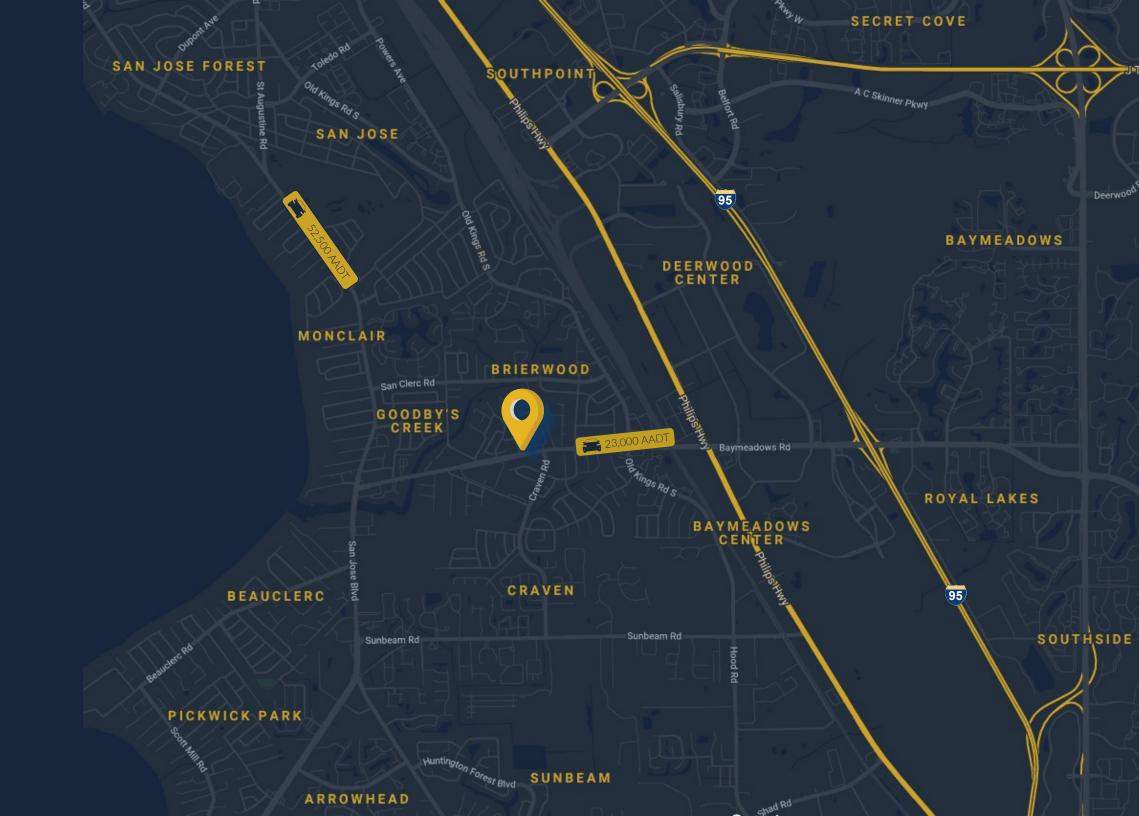

#### **PROPERTY HIGHLIGHTS**

- Prime Commercial area near Mandarin and San Marco
- Property management staff nearby