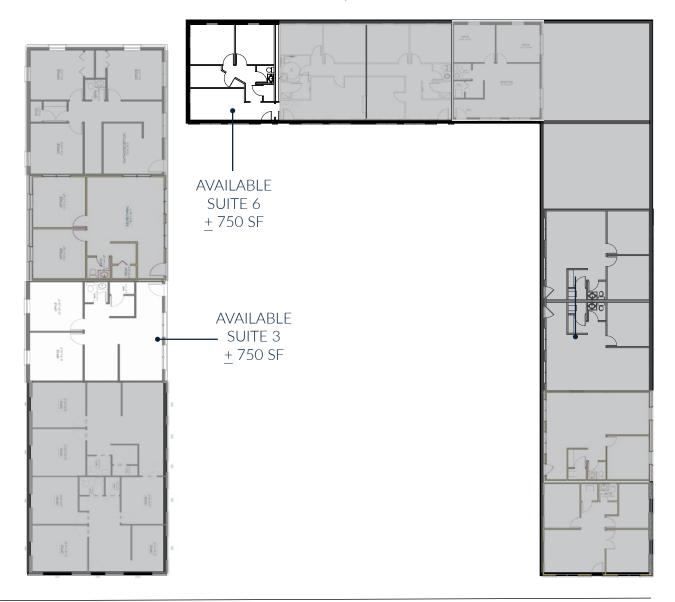

## **BAYMEADOWS PROFESSIONAL CENTER**

4241 BAYMEADOWS ROAD • JACKSONVILLE, FLORIDA 32217

SUITES 7,8,9 AVAILABLE ± 650 SF EACH

SUITE 10 AVAILABLE ± 750

John Hodges, Director of Real Estate Services leasing@imc-jax.com