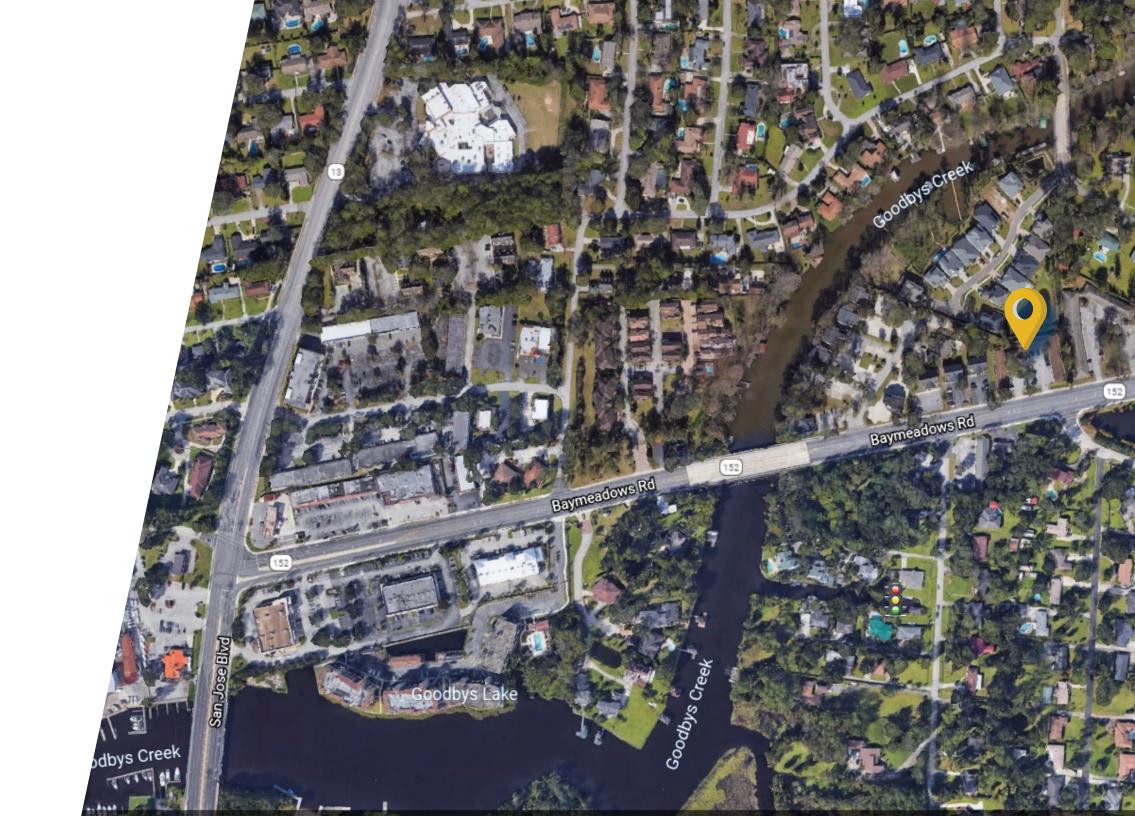

#### **PROPERTY HIGHLIGHTS**

- Prime Commercial area near Mandarin and San Marco
- Property management staff nearby

| DEMOGRAPHICS      | 1 MILE   | 3 MILES  | 5 MILES  |
|-------------------|----------|----------|----------|
|                   |          |          |          |
| POPULATION        | 11,680   | 61,679   | 158,597  |
|                   |          |          |          |
| HOUSEHOLDS        | 5,169    | 27,387   | 67,297   |
|                   |          | ·        |          |
| MEDIAN HH INCOME  | \$52,676 | \$51,896 | \$56,776 |
|                   |          |          |          |
| AVERAGE HH INCOME | \$69,701 | \$72,114 | \$77,397 |