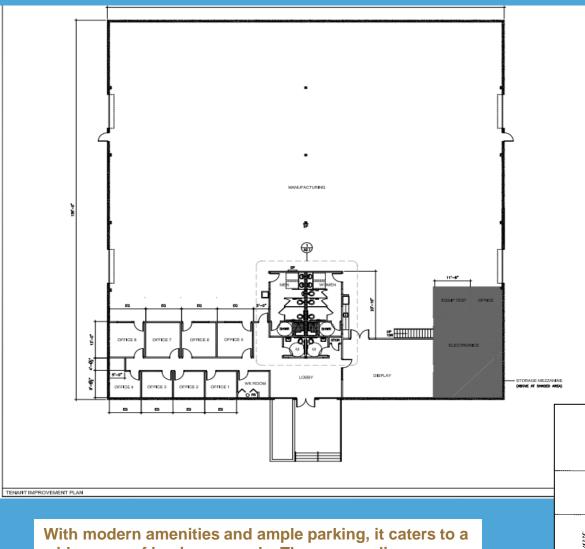

#### FLOOR PLANS

### Featuring:

- 2,600 SF of Office
- 8 Private offices (4 with warehouse access)
- Reception

0

2) 3.// AC

WILSHIRE

A.S. 29-48

(452)

R.S. S9-23

- Demonstration Room
- Video Room
- 4 Restrooms / Shower
- Security / Door motion Sensors
- 2 Package HVAC Units on the roof

AVENUE

NO. 6630

With modern amenities and ample parking, it caters to a wide range of business needs. The surrounding area features a growing workforce and proximity to essential services, enhancing operational efficiency.