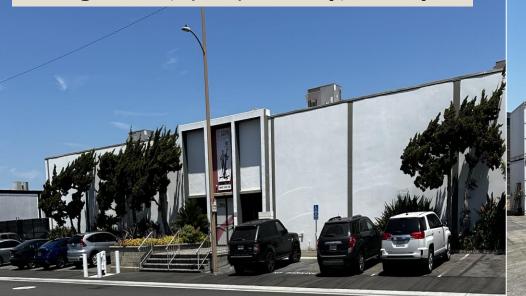

# 1411 E. Wilshire Ave., Santa Ana, CA 92715

For Sale 17,550 SF Industrial Building Asking Price: \$7,283,250.00 (\$415 SF)

# 1411 E. Wilshire Ave., Santa Ana, CA 92715

This is a unique opportunity to invest in a facility that not only meets current demands but also offers potential for future growth. Don't miss out on securing a valuable asset in a competitive market!

### **Building Specifications**

- 17,550 SF
- .75 Acre Lot 32,496 SF
- Clear Height: 15'3"to 18'
- 4 Ground Level Doors (8" wide x 14' High), Drive Through
- 600 Amps of Power
- 2 Fenced and Secure Yards, 1 private, 1 shared
- Zoning M-1
- Parcel number 014-451-17
- Sprinklers- Yes
- Office size 2,600 SF
- **Built 1970**
- High bay LED lighting
- 5 Skylights
- 4 restrooms
- Shower
- Video Room
- 32 + Parking Spaces