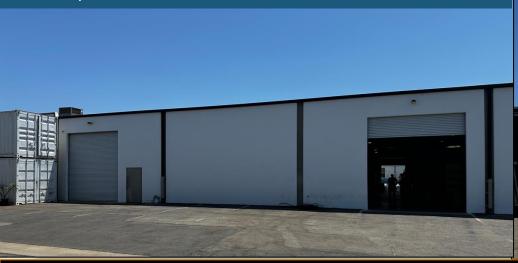

### **Building Specifications**

- 17,550 SF
- .75 Acre Lot 32,496 SF
- Clear Height: 15'3"to 18'
- 4 Ground Level Doors (8" wide x 14' High), Drive Through
- 600 Amps of Power
- 2 Fenced and Secure Yards, 1 private, 1 shared
- Zoning M-1
- Parcel number 014-451-17
- Sprinklers- Yes
- Office size 2,600 SF
- **Built 1970**
- High bay LED lighting
- 5 Skylights
- 4 restrooms
- Shower
- Video Room
- 32 + Parking Spaces

### Featuring:

- 2,600 SF of Office
- 8 Private offices (4 with warehouse access)
- Reception

0

2) 3.// AC

WILSHIRE

A.S. 29-48

(452)

R.S. S9-23