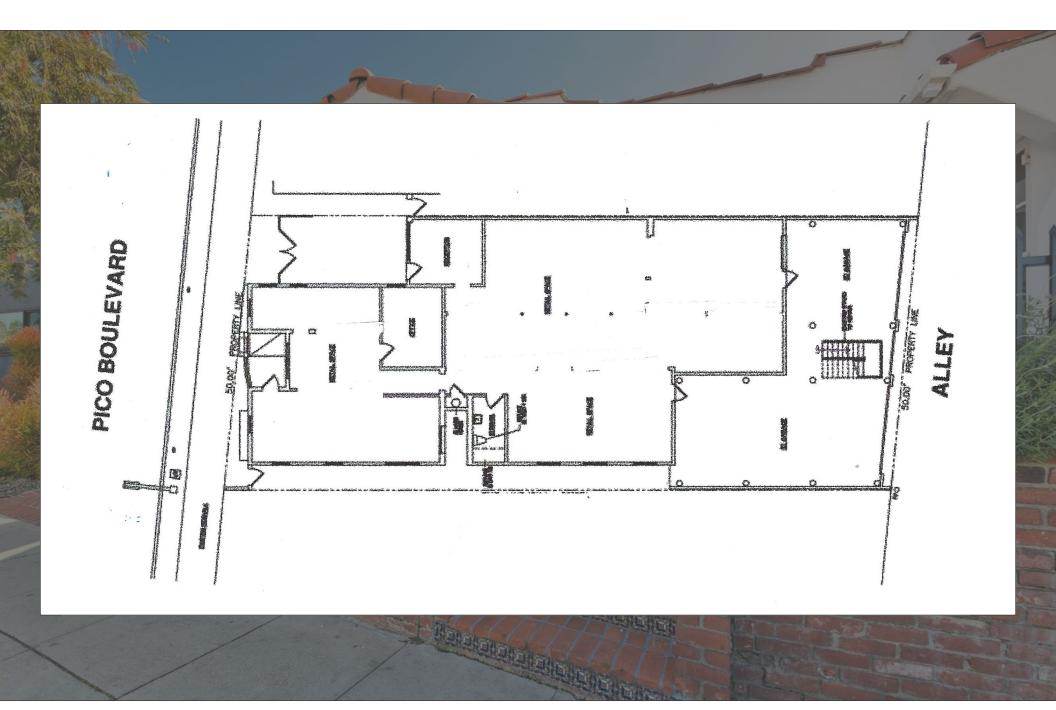

CO BOULEVARD

SANTA MONICA, CA 90405







### **FEATURES**

- Freestanding Creative Building
- Recently Renovated
- Secured Gated Entry
- Exposed Ceilings and Abundant Natural Light
- Located Just Minutes from the Beach, Third Street Promenade and Santa Monica's Media District
- Easy Access to Santa Monica (10) Freeway and Pacific Coast Highway (1)
- Walking Distance to the Downtown Santa Monica Expo Station



No warranty or representation is made to the accuracy of the foregoing information. Terms of sale or lease are subject to change or withdrawal without notice.

**PREMISES** 

**RENT** 

**TERM** 

**OCCUPANCY** 

**PARKING** 

± 6,317 SF

\$3.10/SF, NNN

3+ Years

**Immediate** 

Six (6) Spaces + Five (5) Street Parking Passes

























## FLOOR PLAN - FIRST FLOOR



FOR LEASE

## FLOOR PLAN - SECOND FLOOR



Page 8

FOR LEASE

#### **NEARBY MAJOR TENANTS**



#### **AREA AMENITIES**









































#### **CONTACTS**