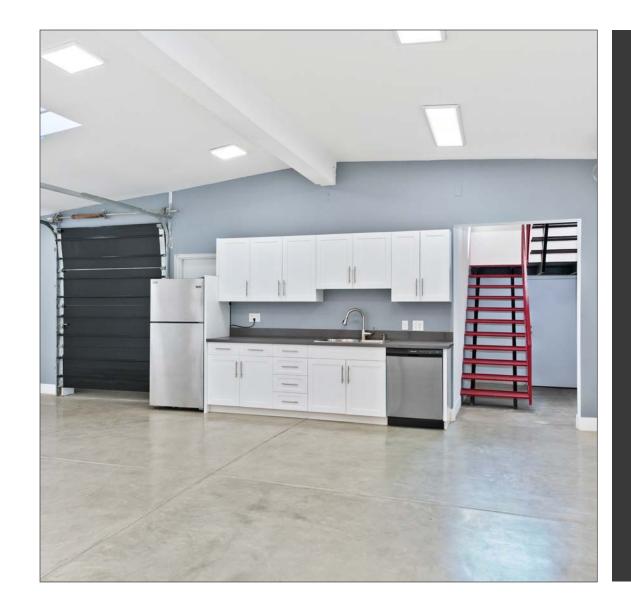

### **FEATURES**

- Freestanding Creative Building
- Recently Renovated
- Secured Gated Entry
- Exposed Ceilings and Abundant Natural Light
- Located Just Minutes from the Beach, Third Street Promenade and Santa Monica's Media District
- Easy Access to Santa Monica (10) Freeway and Pacific Coast Highway (1)
- Walking Distance to the Downtown Santa Monica Expo Station