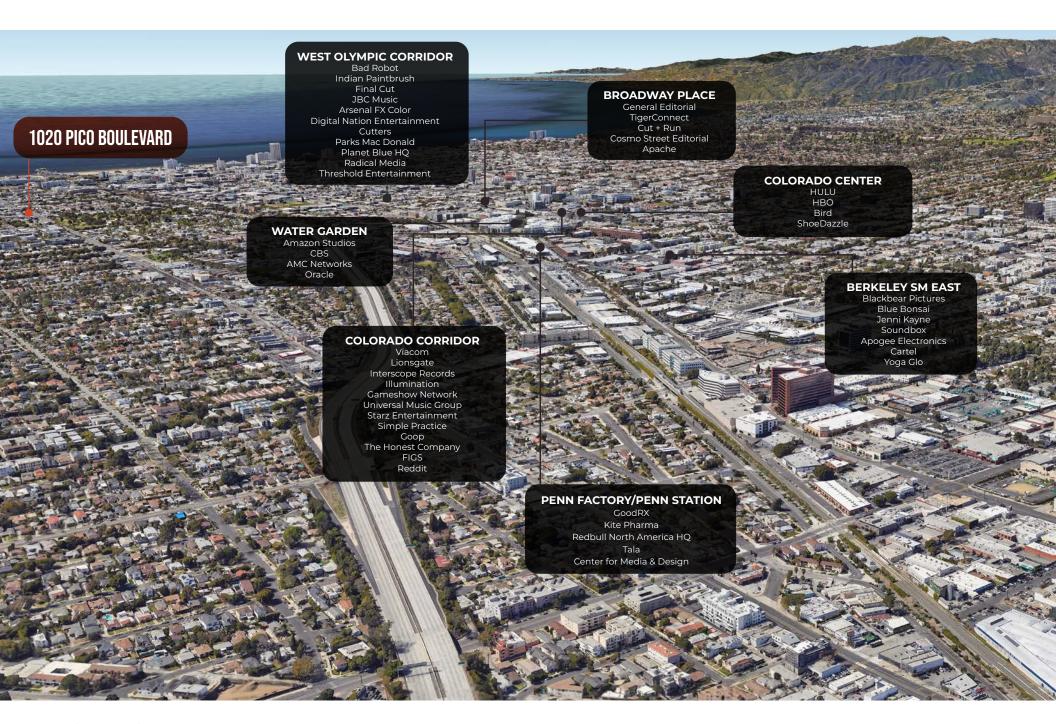

- Recently Renovated
- Secured Gated Entry
- Exposed Ceilings and Abundant Natural Light
- Located Just Minutes from the Beach, Third Street Promenade and Santa Monica's Media District
- Easy Access to Santa Monica (10) Freeway and Pacific Coast Highway (1)
- Walking Distance to the Downtown Santa Monica Expo Station



No warranty or representation is made to the accuracy of the foregoing information. Terms of sale or lease are subject to change or withdrawal without notice.

**PREMISES** 

**RENT** 

**TERM** 

**OCCUPANCY** 

**PARKING** 

± 6,317 SF

\$3.10/SF, NNN

3+ Years

**Immediate** 

Six (6) Spaces + Five (5) Street Parking Passes

























## FLOOR PLAN - FIRST FLOOR



FOR LEASE

## FLOOR PLAN - SECOND FLOOR



Page 8

FOR LEASE

#### **NEARBY MAJOR TENANTS**



#### **AREA AMENITIES**









































#### **CONTACTS**