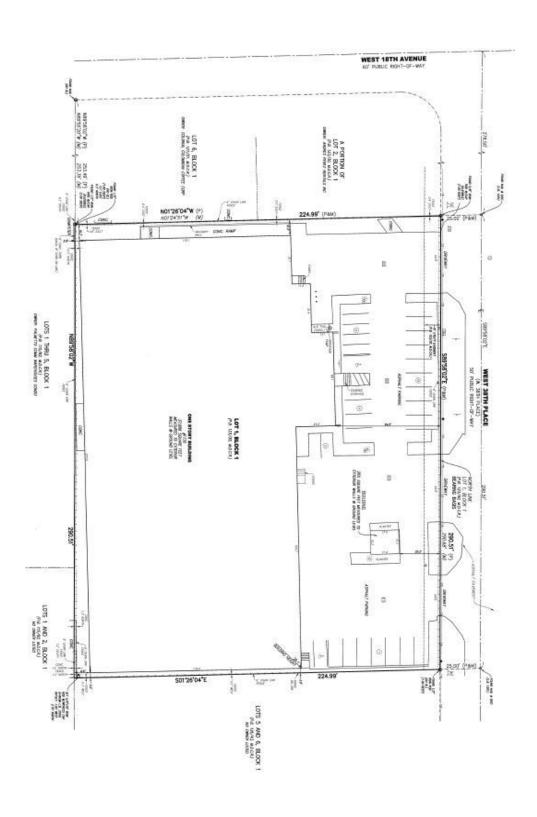

#### **PROPERTY HIGHLIGHTS**

- +/- 39,991 SF Total
- +/- 36,561 SF of Warehouse
- +/- 2,000 SF of Office Space
- +/- 1,430 SF of Mezzanine
- 1.5 Acres
- 8 Dock High Doors and One Ramp
- Heavy Power, 3 Phase, 2,000 Amps
- Twin Tee Concrete Roof (18'- 20' Clear)
- 38 Parking Spaces
- Outside of Wellfield
- Fire Safety
- CBS Construction