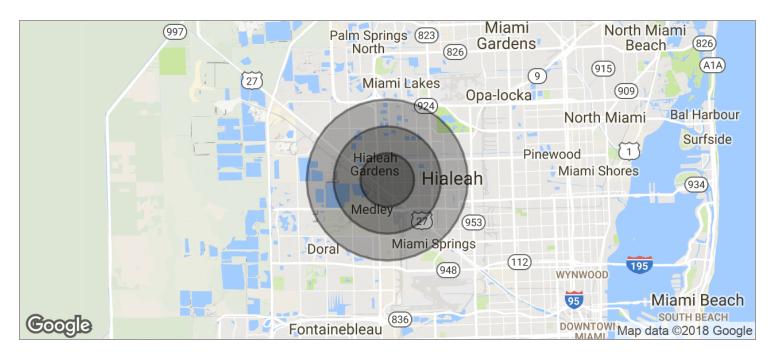

## **DEMOGRAPHICS MAP**

1730 W 38 PLACE, HIALEAH, FL 33012

| POPULATION                           | 1 MILE               | 2 MILES               | 3 MILES               |  |
|--------------------------------------|----------------------|-----------------------|-----------------------|--|
| TOTAL POPULATION                     | 30,766               | 105,956               | 206,035               |  |
| MEDIAN AGE                           | 45.5                 | 42.5                  | 41.5                  |  |
| MEDIAN AGE (MALE)                    | 42.6                 | 40.4                  | 39.8                  |  |
| MEDIAN AGE (FEMALE)                  | 47.3                 | 44.4                  | 43.2                  |  |
|                                      |                      |                       |                       |  |
| HOUSEHOLDS & INCOME                  | 1 MILE               | 2 MILES               | 3 MILES               |  |
| HOUSEHOLDS & INCOME TOTAL HOUSEHOLDS | <b>1 MILE</b> 11,099 | <b>2 MILES</b> 35,704 | <b>3 MILES</b> 67,970 |  |
|                                      |                      |                       |                       |  |
| TOTAL HOUSEHOLDS                     | 11,099               | 35,704                | 67,970                |  |

<sup>\*</sup> Demographic data derived from 2010 US Censu.