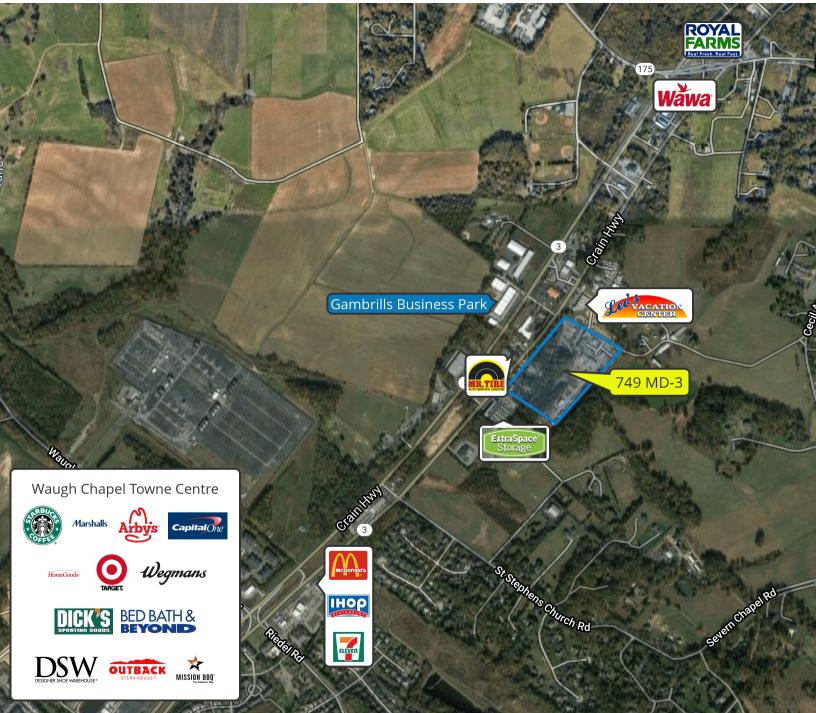

#### **Property Highlights**

- C4 Zoning, ±30.6 acres
- Intersection with access to Rt. 3 South
- Near Waugh Chapel Village & Town Center
- 1800 foot frontage
- ADT 74,000

#### **TRAFFIC COUNTS**

Churchview Road

74,000/day

\* Demographic data derived from 2010 US Census