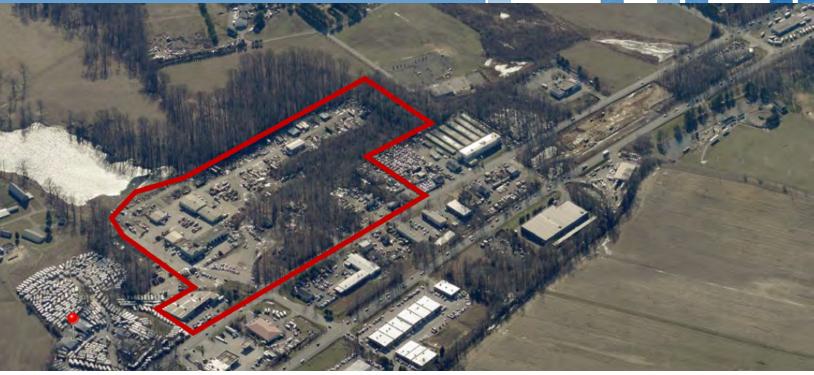

#### **Property Description**

±30.6 acres of rare C4 with 1500 foot frontage on MD RT. 3N.

#### **Location Description**

743 thru 777 MD RT. 3 North at intersection of Churchview Road.

#### **Property Highlights**

- C4 Zoning, ±30.6 acres
- Intersection with access to Rt. 3 South
- Near Waugh Chapel Village & Town Center
- 1800 foot frontage
- ADT 74,000