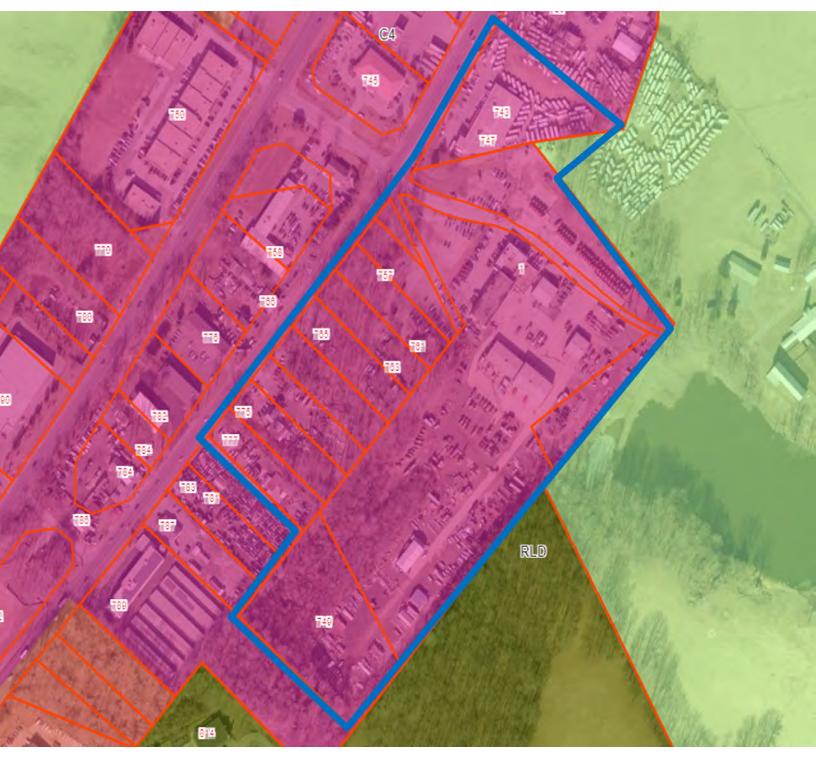

## **ZONING MAP**

#### **Property Description**

±30.6 acres of rare C4 with 1500 foot frontage on MD RT. 3N.

#### **Property Highlights**

- C4 Zoning, ±30.6 acres
- Intersection with access to Rt. 3 South
- Near Waugh Chapel Village & Town Center
- 1800 foot frontage
- ADT 74,000