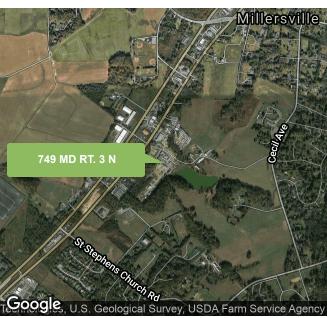

#### **Location Description**

743 thru 777 MD RT. 3 North at intersection of Churchview Road.

## CHURCH STREET STATION 749 MD RT. 3 N

749 MD RI. 3 N GAMBRILLS, MD 21054

### **RT 3 GAMBRILLS MAP**

Map data ©2022 Imagery ©2022 , Commonwealth of Virginia, Maxar Technologies, U.S. Geological Survey, USDA Farm Service Agency