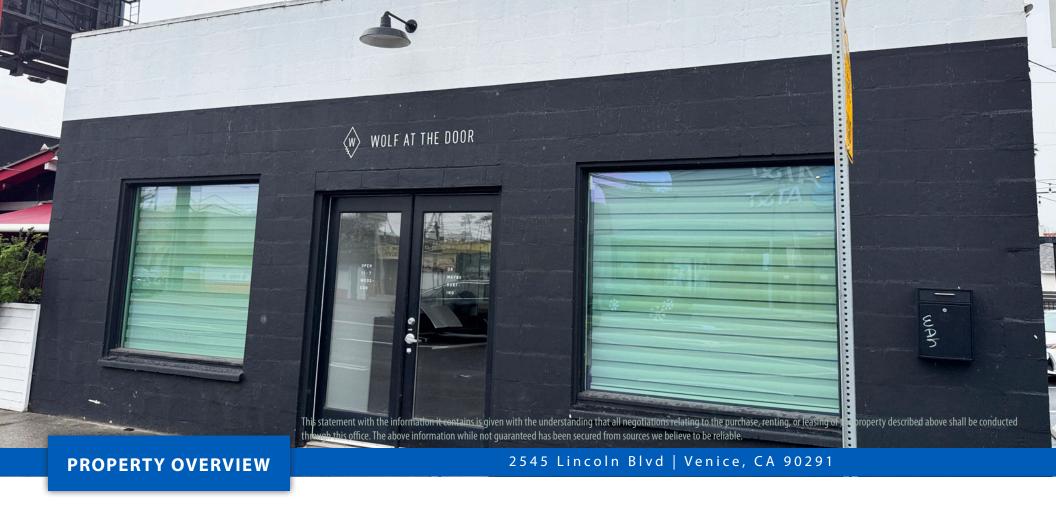

### **HIGHLIGHTS**

2545 Lincoln Blvd | Venice, CA 90291

\$5,550 Per Month / Modified Gross

- Open layout includes built-in workstations, providing a collaborative environment for creative professionals.
- Welcoming reception area perfect for greeting clients or customers.
- Fully equipped kitchen offers convenience for daily operations.
- Space also includes a private restroom for added comfort.
- On-site Parking ensures ease of access for employees and clients alike.
- Versatile space ideal for expanding your recording studio, launching a podcasting venture, or opening a retail space.