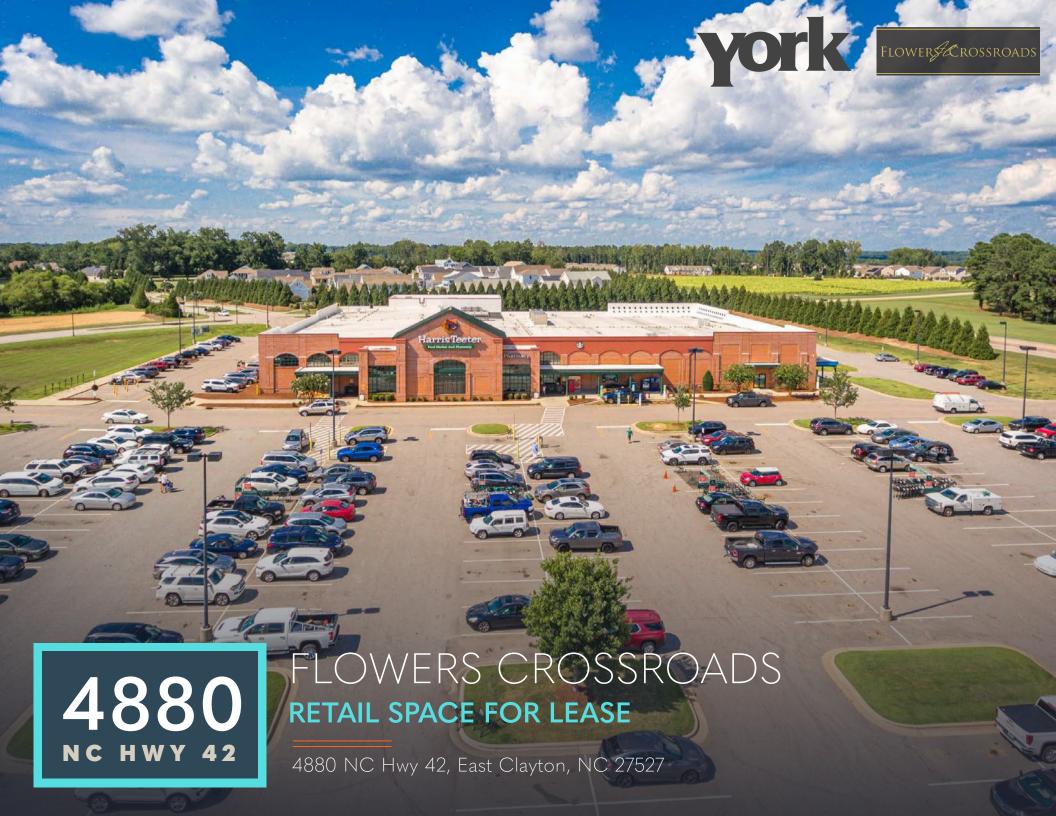

## **DETAILS**

TYPE: RETAIL

**AVAILABILITY:** SUITE B 102 | ± 1,100 SF

SUITE B 106 | ± 1,200 SF

LEASE RATE: \$34.00 PSF NNN

\$4.50 TICAM

- Flowers Plantation is an approximately 3,000 acre mixed use PUD at the intersection of Hwy 42 and Buffalo Rd
- Surrounded by over 40 residential neighborhood developments with over 7900 single family homesites
- Flowers Plantation has received numerous statewide
  "Community of the Year" awards
- Publix, Harris Teeter, UNC-PN, Thales Academy and the
  Triangle YMCA anchor the commercial development
- Hwy 42 road widening to 4 lanes has been recently completed
- Cold dark shell and vanilla box delivery available
- Grease trap stubbed to premises
- Traffic count on HWY 42 exceed 18,000 cars per day