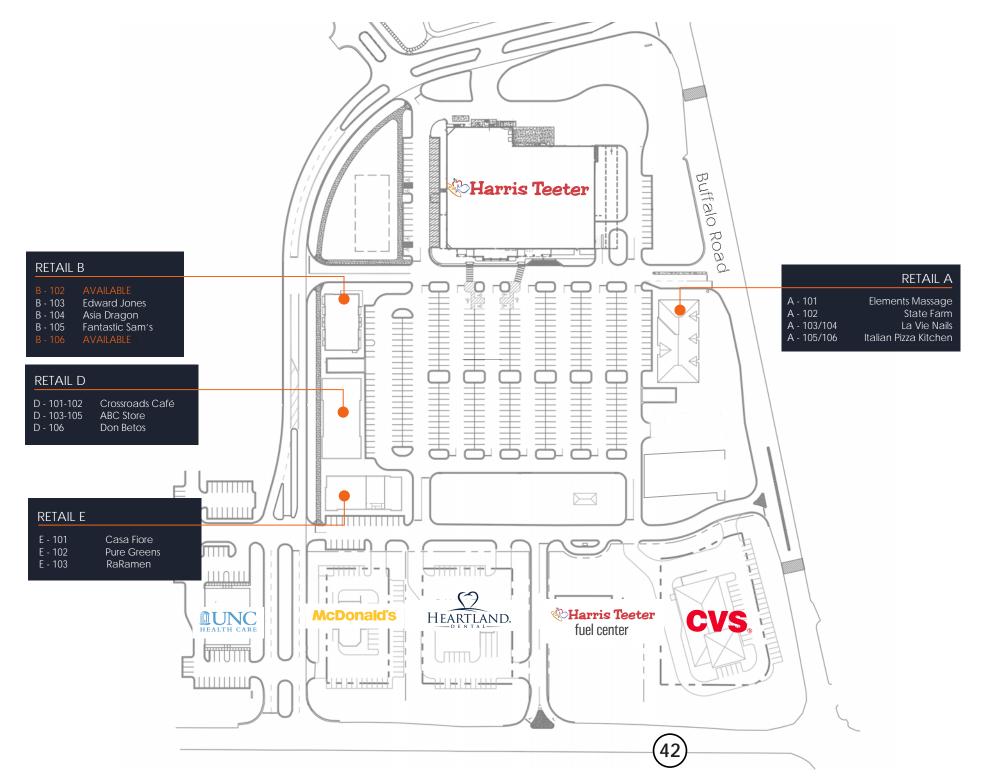

## **DETAILS**

TYPE: RETAIL

**AVAILABILITY:** SUITE B 102 | ± 1,100 SF

SUITE B 106 | ± 1,200 SF

LEASE RATE: \$34.00 PSF NNN

\$4.50 TICAM

- Flowers Plantation is an approximately 3,000 acre mixed use PUD at the intersection of Hwy 42 and Buffalo Rd
- Surrounded by over 40 residential neighborhood developments with over 7900 single family homesites
- Flowers Plantation has received numerous statewide
  "Community of the Year" awards
- Publix, Harris Teeter, UNC-PN, Thales Academy and the
  Triangle YMCA anchor the commercial development
- Hwy 42 road widening to 4 lanes has been recently completed
- Cold dark shell and vanilla box delivery available
- Grease trap stubbed to premises
- Traffic count on HWY 42 exceed 18,000 cars per day