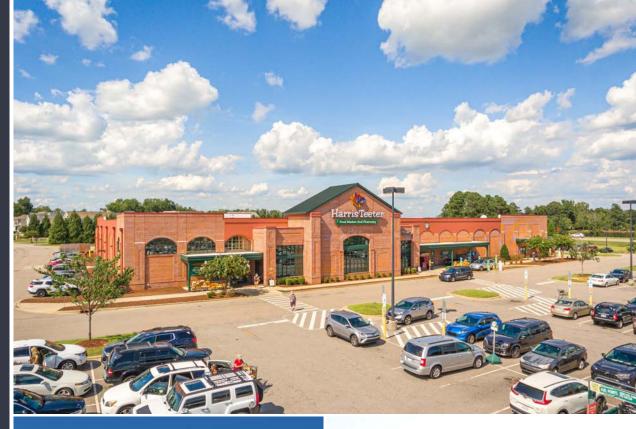

## **DETAILS**

TYPE: RETAIL

**AVAILABILITY:** SUITE B 102 | ± 1,100 SF

SUITE B 106 | ± 1,200 SF

LEASE RATE: \$34.00 PSF NNN

\$4.50 TICAM

- Flowers Plantation is an approximately 3,000 acre mixed use PUD at the intersection of Hwy 42 and Buffalo Rd
- Surrounded by over 40 residential neighborhood developments with over 7900 single family homesites
- Flowers Plantation has received numerous statewide
  "Community of the Year" awards
- Publix, Harris Teeter, UNC-PN, Thales Academy and the
  Triangle YMCA anchor the commercial development
- Hwy 42 road widening to 4 lanes has been recently completed
- Cold dark shell and vanilla box delivery available
- Grease trap stubbed to premises
- Traffic count on HWY 42 exceed 18,000 cars per day