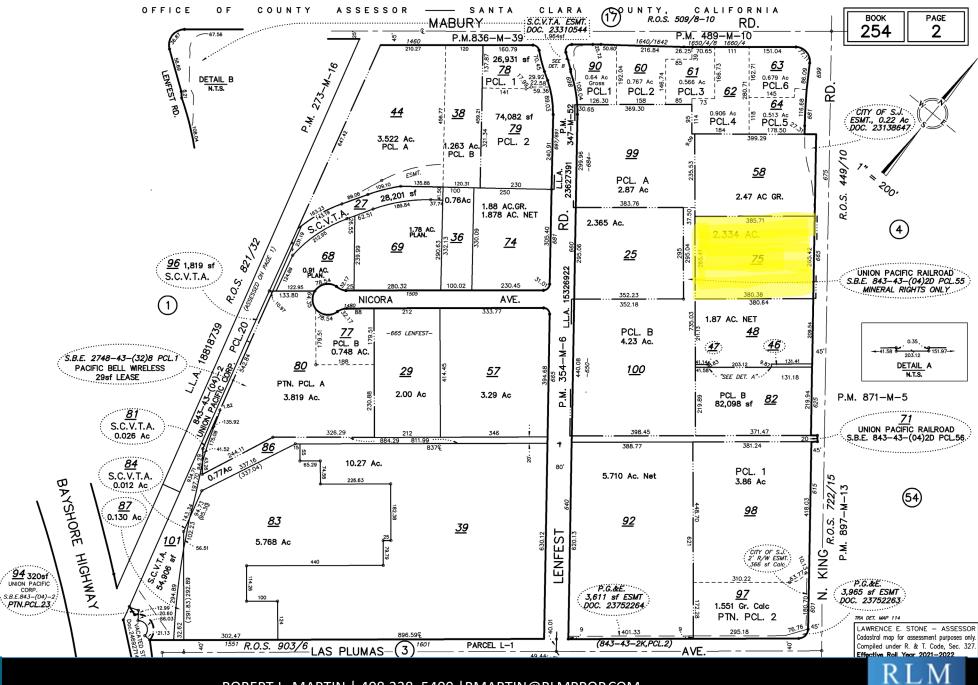

acres of land. The property is zoned Light Industrial (LI).
- Two fenced areas with a ~.50 acres fenced at North/East corner of property.
- Office/Show Room at ground floor with parts storage at rear of office area.
- 3 recessed dock high doors
- Fully sprinklered at GPM Discharge 443.9 / Residual Pressure at Base of Riser: 37.7 PSI. / Density: .19 GPM Sq.Ft.
- 400 amp panel with 120/240 volts 3 phase.
- 225 amp interior panel with 120/240 volts 3 phase.

### **NORTH KING ROAD AREA:**

- 101 Freeway access via Mckee Road ~ 1mile.
- 680 Freeway access via Mckee Road ~1.7 miles.
- Within 1 mile of Berryessa BART Station.
- Minutes from San Jose Mineta International Airport and Downtown San Jose.
- New 227,000 SF Manufacturing/Warehouse development at 650 N. King Rd.
- Last Mile location.





PROPERTIES

# PROPERTY PICTURES











# PROPERTY PICTURES











## FLOOR PLAN (NOT TO SCALE)





## **PROPERTY SURVEY**





### LOCATION MAP