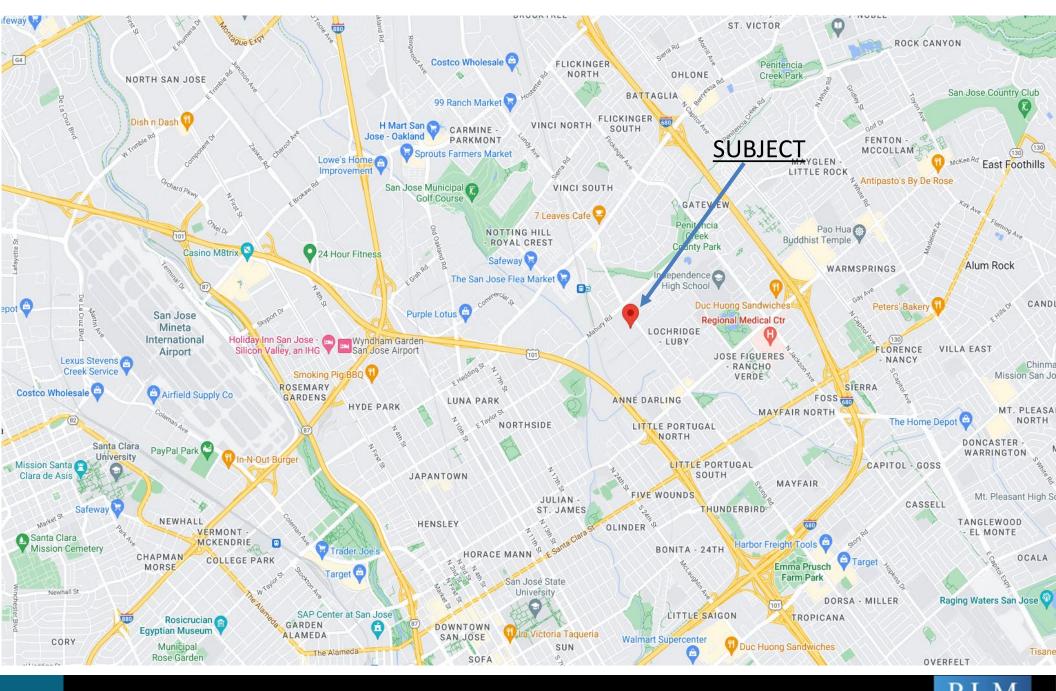

### LOCATION MAP

### **NORTH KING ROAD AREA:**

- 101 Freeway access via Mckee Road ~ 1mile.
- 680 Freeway access via Mckee Road ~1.7 miles.
- Within 1 mile of Berryessa BART Station.
- Minutes from San Jose Mineta International Airport and Downtown San Jose.
- New 227,000 SF Manufacturing/Warehouse development at 650 N. King Rd.
- Last Mile location.