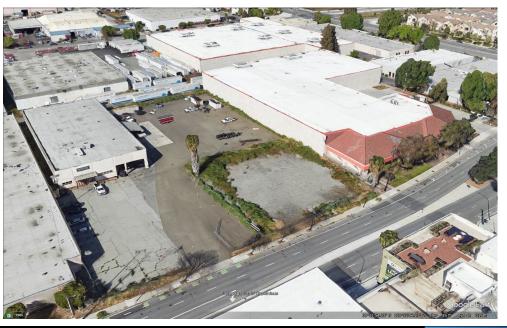

areas with a ~.50 acres fenced at North/East corner of property.
- Office/Show Room at ground floor with parts storage at rear of office area.
- 3 recessed dock high doors
- Fully sprinklered at GPM Discharge 443.9 / Residual Pressure at Base of Riser: 37.7 PSI. / Density: .19 GPM Sq.Ft.
- 400 amp panel with 120/240 volts 3 phase.
- 225 amp interior panel with 120/240 volts 3 phase.

### **NORTH KING ROAD AREA:**

- 101 Freeway access via Mckee Road ~ 1mile.
- 680 Freeway access via Mckee Road ~1.7 miles.
- Within 1 mile of Berryessa BART Station.
- Minutes from San Jose Mineta International Airport and Downtown San Jose.
- New 227,000 SF Manufacturing/Warehouse development at 650 N. King Rd.
- Last Mile location.





PROPERTIES

# PROPERTY PICTURES











# PROPERTY PICTURES











## FLOOR PLAN (NOT TO SCALE)





## **PROPERTY SURVEY**





### LOCATION MAP