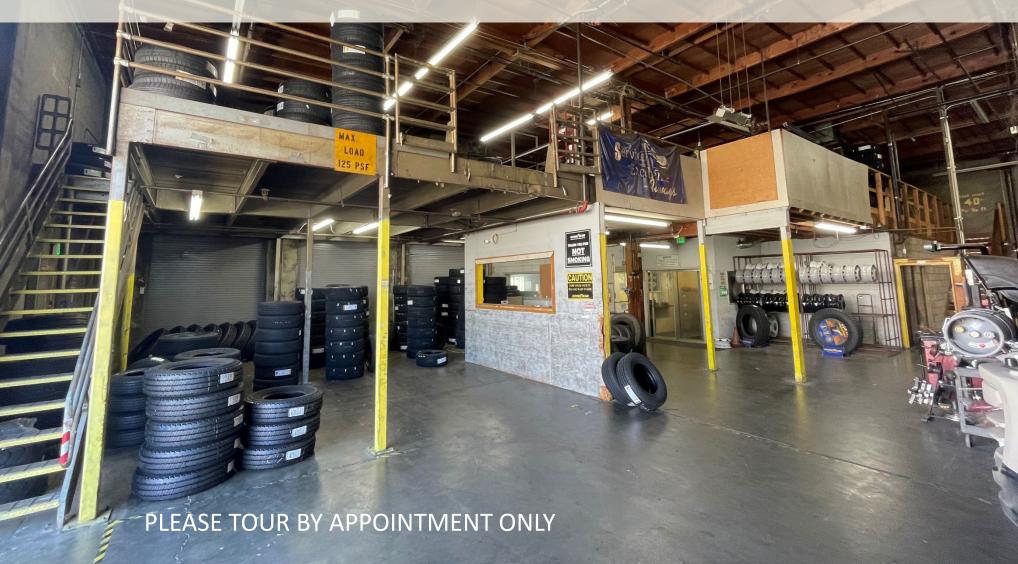

matters and makes no warranty or representation whatsoever regarding the accuracy or completeness of the information provided. All potential buyers and Tenants must take appropriate measures to verify all of the information set forth herein. RLM PROPERTIES IS A RLMP COMPANY INC.

## PLEASE TOUR BY APPOINTMENT ONLY



#### Exclusively Presented By ROBERT L. MARTIN | RLM PROPERTIES CABRO #02041463 408.238.5400 | RMARTIN@RLMPROP.COM



- □ APPROXIMATELY ~17,108 SF OF INDUSTRIAL WAREHOUSE BUILDING
- ADDITIONAL ~3,900 SF OF LOAD BEARING MEZZANINE AREA (~900 SF AT 125 LBS PSF) AND (~3,000 SF AT 40 LBS PSF)
- APPROXIMATELY 2,750 SF HVAC DOWNSTAIRS OFFICE/SHOWROOM AREA
- **400** AMP 120-240 3-PHASE POWER TO THE PANEL AT BUILDING
- LOW NET EXPENSES ~\$.33 PSF (Tax and Insurance)
- ASKING \$2 NNN



- □ ~17,108 SF HIGH CUBE WAREHOUSE BUILDING (~20'-22' CLEAR HEIGHT)
- **FULLY SPRINKLERED THROUGHOUT (ABOVE AND BELOW MEZZANINE)**
- □ ~12'x14' ROLL UP DOOR SERVICE
- **3** RECESSED DOCK HIGH DOORS



### **PROPERTY OVERVIEW:**

#### 665 NORTH KING ROAD SAN JOSE, CALIFORNIA

- The building resides on approximately 2.46 acres of land. The property is zoned Light Industrial (LI).
- Two fenced areas with a ~.50 acres fenced at North/East corner of property.
- Office/Show Room at ground floor with parts storage at rear of office area.
- 3 recessed dock high doors
- Fully sprinklered at GPM Discharge 443.9 / Residual Pressure at Base of Riser: 37.7 PSI. / Density: .19 GPM Sq.Ft.
- 400 amp panel with 120/240 volts 3 phase.
- 225 amp interior panel with 120/240 volts 3 phase.

### **NORTH KING