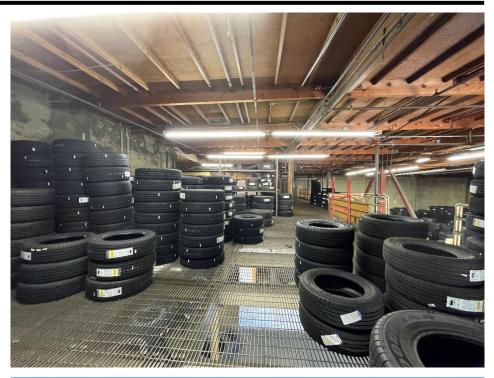

ght Industrial (LI).
- Two fenced areas with a ~.50 acres fenced at North/East corner of property.
- Office/Show Room at ground floor with parts storage at rear of office area.
- 3 recessed dock high doors
- Fully sprinklered at GPM Discharge 443.9 / Residual Pressure at Base of Riser: 37.7 PSI. / Density: .19 GPM Sq.Ft.
- 400 amp panel with 120/240 volts 3 phase.
- 225 amp interior panel with 120/240 volts 3 phase.

### **NORTH KING ROAD AREA:**

- 101 Freeway access via Mckee Road ~ 1mile.
- 680 Freeway access via Mckee Road ~1.7 miles.
- Within 1 mile of Berryessa BART Station.
- Minutes from San Jose Mineta International Airport and Downtown San Jose.
- New 227,000 SF Manufacturing/Warehouse development at 650 N. King Rd.
- Last Mile location.





PROPERTIES

# PROPERTY PICTURES











# PROPERTY PICTURES











## FLOOR PLAN (NOT TO SCALE)





## **PROPERTY SURVEY**





### LOCATION MAP