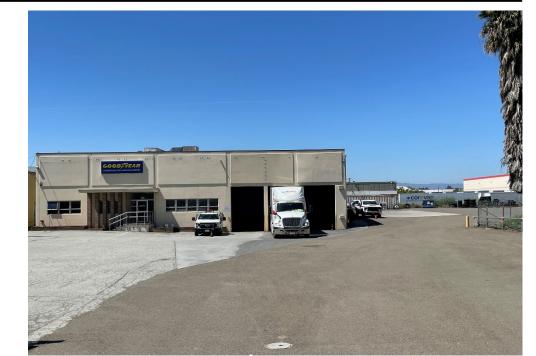

nced areas with a ~.50 acres fenced at North/East corner of property.
- Office/Show Room at ground floor with parts storage at rear of office area.
- 3 recessed dock high doors
- Fully sprinklered at GPM Discharge 443.9 / Residual Pressure at Base of Riser: 37.7 PSI. / Density: .19 GPM Sq.Ft.
- 400 amp panel with 120/240 volts 3 phase.
- 225 amp interior panel with 120/240 volts 3 phase.

### **NORTH KING ROAD AREA:**

- 101 Freeway access via Mckee Road ~ 1mile.
- 680 Freeway access via Mckee Road ~1.7 miles.
- Within 1 mile of Berryessa BART Station.
- Minutes from San Jose Mineta International Airport and Downtown San Jose.
- New 227,000 SF Manufacturing/Warehouse development at 650 N. King Rd.
- Last Mile location.





PROPERTIES

# PROPERTY PICTURES











# PROPERTY PICTURES











## FLOOR PLAN (NOT TO SCALE)





## **PROPERTY SURVEY**





### LOCATION MAP