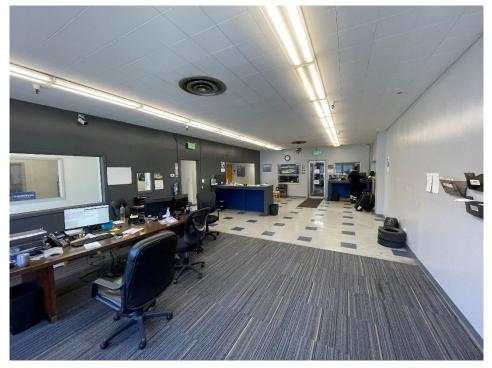

d Light Industrial (LI).
- Two fenced areas with a ~.50 acres fenced at North/East corner of property.
- Office/Show Room at ground floor with parts storage at rear of office area.
- 3 recessed dock high doors
- Fully sprinklered at GPM Discharge 443.9 / Residual Pressure at Base of Riser: 37.7 PSI. / Density: .19 GPM Sq.Ft.
- 400 amp panel with 120/240 volts 3 phase.
- 225 amp interior panel with 120/240 volts 3 phase.

### **NORTH KING ROAD AREA:**

- 101 Freeway access via Mckee Road ~ 1mile.
- 680 Freeway access via Mckee Road ~1.7 miles.
- Within 1 mile of Berryessa BART Station.
- Minutes from San Jose Mineta International Airport and Downtown San Jose.
- New 227,000 SF Manufacturing/Warehouse development at 650 N. King Rd.
- Last Mile location.





PROPERTIES

# PROPERTY PICTURES











# PROPERTY PICTURES











## FLOOR PLAN (NOT TO SCALE)





## **PROPERTY SURVEY**





### LOCATION MAP