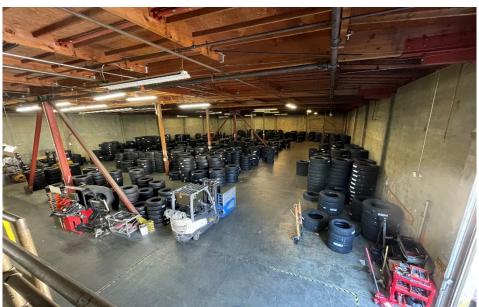

Light Industrial (LI).
- Two fenced areas with a ~.50 acres fenced at North/East corner of property.
- Office/Show Room at ground floor with parts storage at rear of office area.
- 3 recessed dock high doors
- Fully sprinklered at GPM Discharge 443.9 / Residual Pressure at Base of Riser: 37.7 PSI. / Density: .19 GPM Sq.Ft.
- 400 amp panel with 120/240 volts 3 phase.
- 225 amp interior panel with 120/240 volts 3 phase.

### **NORTH KING ROAD AREA:**

- 101 Freeway access via Mckee Road ~ 1mile.
- 680 Freeway access via Mckee Road ~1.7 miles.
- Within 1 mile of Berryessa BART Station.
- Minutes from San Jose Mineta International Airport and Downtown San Jose.
- New 227,000 SF Manufacturing/Warehouse development at 650 N. King Rd.
- Last Mile location.





PROPERTIES

# PROPERTY PICTURES











# PROPERTY PICTURES











## FLOOR PLAN (NOT TO SCALE)





## **PROPERTY SURVEY**





### LOCATION MAP