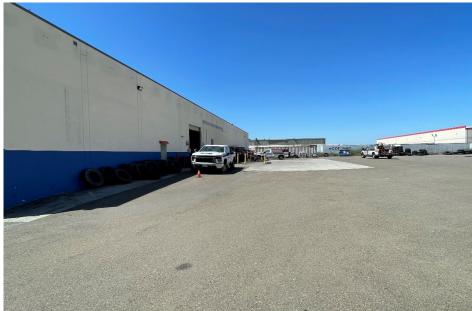

ed areas with a ~.50 acres fenced at North/East corner of property.
- Office/Show Room at ground floor with parts storage at rear of office area.
- 3 recessed dock high doors
- Fully sprinklered at GPM Discharge 443.9 / Residual Pressure at Base of Riser: 37.7 PSI. / Density: .19 GPM Sq.Ft.
- 400 amp panel with 120/240 volts 3 phase.
- 225 amp interior panel with 120/240 volts 3 phase.

### **NORTH KING ROAD AREA:**

- 101 Freeway access via Mckee Road ~ 1mile.
- 680 Freeway access via Mckee Road ~1.7 miles.
- Within 1 mile of Berryessa BART Station.
- Minutes from San Jose Mineta International Airport and Downtown San Jose.
- New 227,000 SF Manufacturing/Warehouse development at 650 N. King Rd.
- Last Mile location.





PROPERTIES

# PROPERTY PICTURES











# PROPERTY PICTURES











## FLOOR PLAN (NOT TO SCALE)





## **PROPERTY SURVEY**





### LOCATION MAP