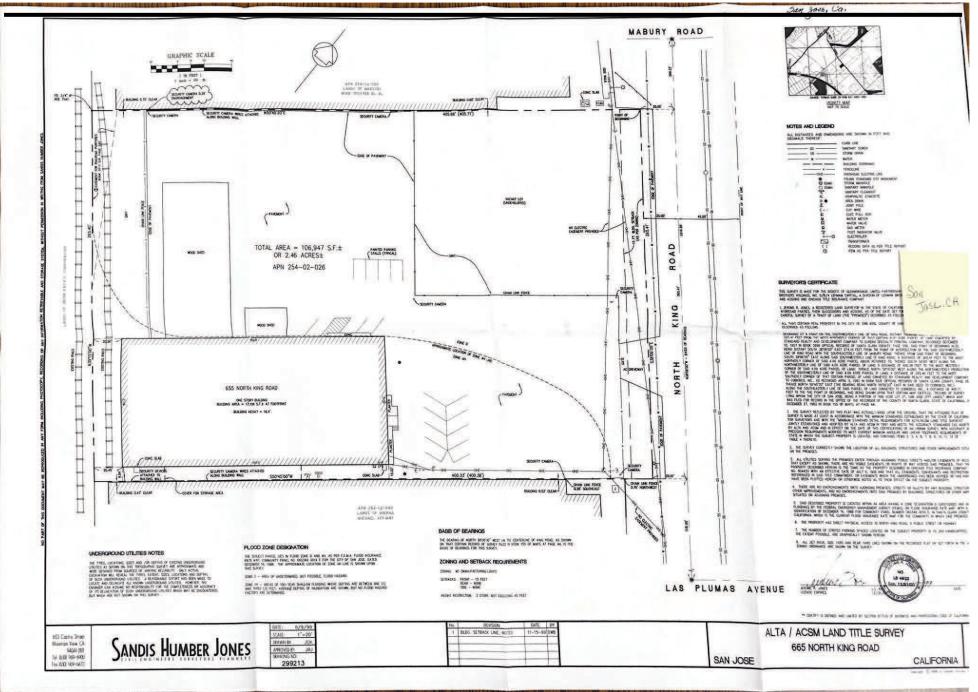

## **PROPERTY SURVEY**

#### 665 NORTH KING ROAD SAN JOSE, CALIFORNIA

- The building resides on approximately 2.46 acres of land. The property is zoned Light Industrial (LI).
- Two fenced areas with a ~.50 acres fenced at North/East corner of property.
- Office/Show Room at ground floor with parts storage at rear of office area.
- 3 recessed dock high doors
- Fully sprinklered at GPM Discharge 443.9 / Residual Pressure at Base of Riser: 37.7 PSI. / Density: .19 GPM Sq.Ft.
- 400 amp panel with 120/240 volts 3 phase.
- 225 amp interior panel with 120/240 volts 3 phase.