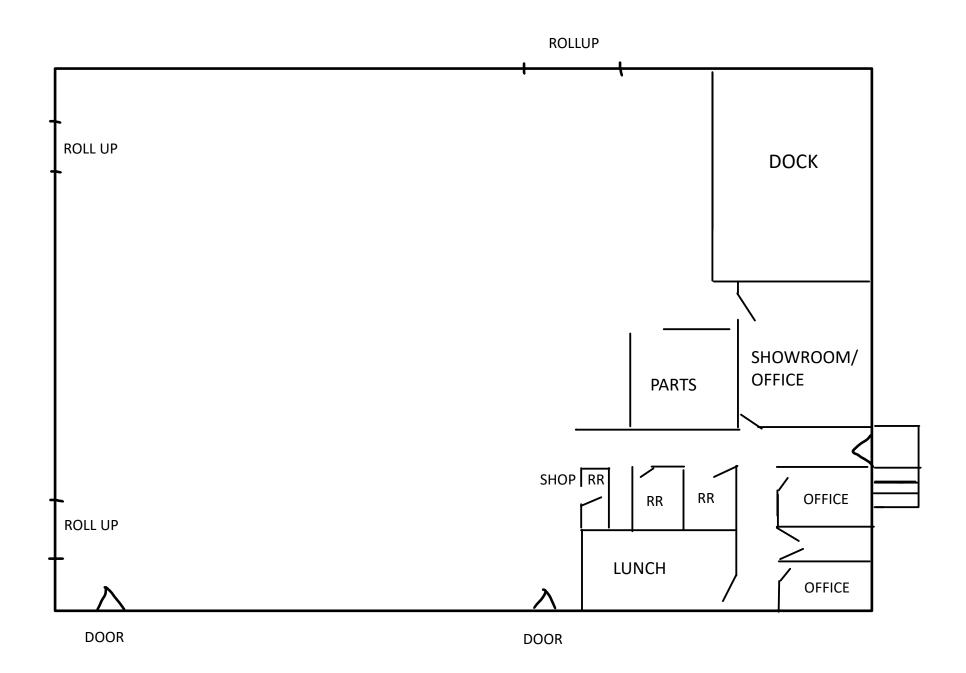

## FLOOR PLAN (NOT TO SCALE)

#### 665 NORTH KING ROAD SAN JOSE, CALIFORNIA

- The building resides on approximately 2.46 acres of land. The property is zoned Light Industrial (LI).
- Two fenced areas with a ~.50 acres fenced at North/East corner of property.
- Office/Show Room at ground floor with parts storage at rear of office area.
- 3 recessed dock high doors
- Fully sprinklered at GPM Discharge 443.9 / Residual Pressure at Base of Riser: 37.7 PSI. / Density: .19 GPM Sq.Ft.
- 400 amp panel with 120/240 volts 3 phase.
- 225 amp interior panel with 120/240 volts 3 phase.

- □ ~17,108 SF HIGH CUBE WAREHOUSE BUILDING (~20'-22' CLEAR HEIGHT)
- **FULLY SPRINKLERED THROUGHOUT (ABOVE AND BELOW MEZZANINE)**
- □ ~12'x14' ROLL UP DOOR SERVICE
- **3** RECESSED DOCK HIGH DOORS