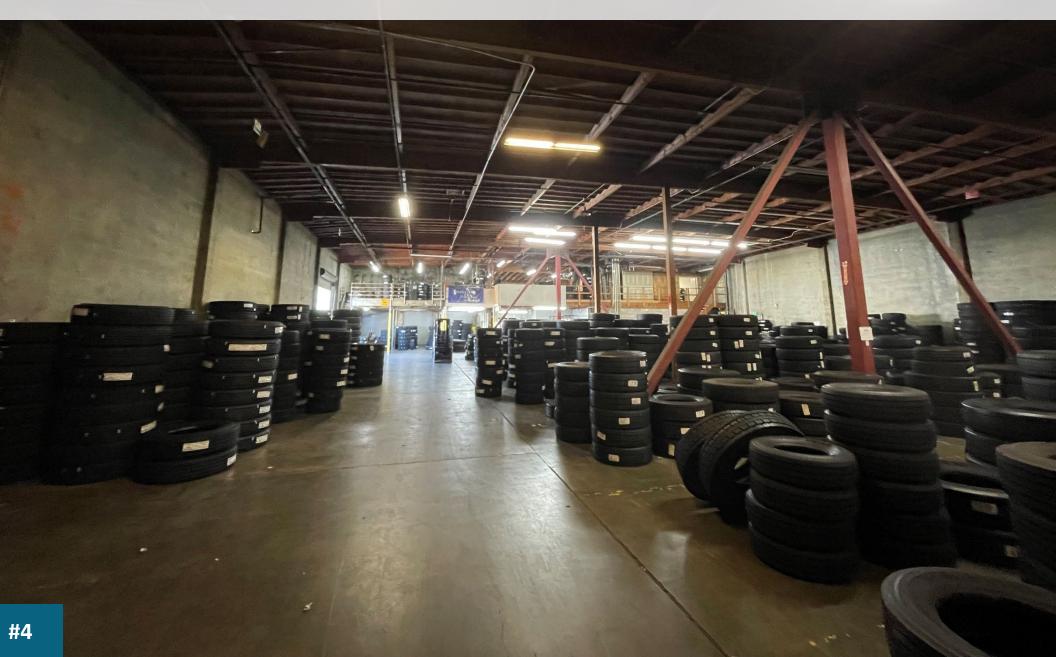

all of the information set forth herein. RLM PROPERTIES IS A RLMP COMPANY INC.

## PLEASE TOUR BY APPOINTMENT ONLY



#### Exclusively Presented By ROBERT L. MARTIN | RLM PROPERTIES CABRO #02041463 408.238.5400 | RMARTIN@RLMPROP.COM



- □ APPROXIMATELY ~17,108 SF OF INDUSTRIAL WAREHOUSE BUILDING
- ADDITIONAL ~3,900 SF OF LOAD BEARING MEZZANINE AREA (~900 SF AT 125 LBS PSF) AND (~3,000 SF AT 40 LBS PSF)
- APPROXIMATELY 2,750 SF HVAC DOWNSTAIRS OFFICE/SHOWROOM AREA
- **400** AMP 120-240 3-PHASE POWER TO THE PANEL AT BUILDING
- LOW NET EXPENSES ~\$.33 PSF (Tax and Insurance)
- ASKING \$2 NNN



- □ ~17,108 SF HIGH CUBE WAREHOUSE BUILDING (~20'-22' CLEAR HEIGHT)
- **FULLY SPRINKLERED THROUGHOUT (ABOVE AND BELOW MEZZANINE)**
- □ ~12'x14' ROLL UP DOOR SERVICE
- **3** RECESSED DOCK HIGH DOORS



### **PROPERTY OVERVIEW:**

#### 665 NORTH KING ROAD SAN JOSE, CALIFORNIA

- The building resides on approximately 2.46 acres of land. The property is zoned Light Industrial (LI).
- Two fenced areas with a ~.50 acres fenced at North/East corner of property.
- Office/Show Room at ground floor with parts storage at rear of office area.
- 3 recessed dock high doors
- Fully sprinklered at GPM Discharge 443.9 / Residual Pressure at Base of Riser: 37.7 PSI. / Density: .19 GPM Sq.Ft.
- 400 amp panel with 120/240 volts 3 phase.
- 225 amp interior panel with 120/240 volts 3 phase.

### **NORTH KING ROAD AREA:**

- 101 Freeway access via Mckee Road ~ 1mile.
- 680 Freeway access via Mckee Road ~1.7 miles.
- Within 1 mile of Berryessa BART Station.
- Minutes from San Jose Mineta International Airpor