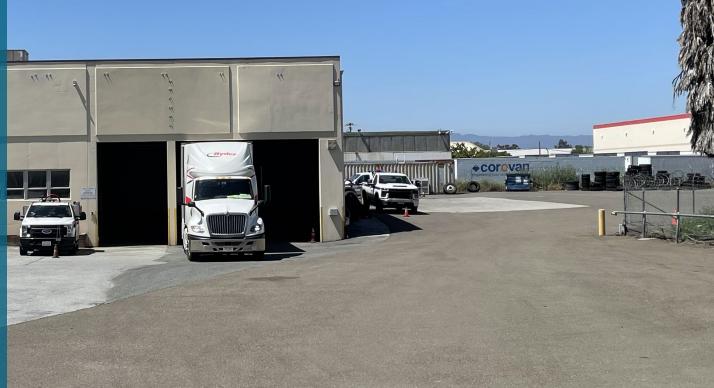

# PROPERTY PICTURES

#### 665 NORTH KING ROAD SAN JOSE, CALIFORNIA

- The building resides on approximately 2.46 acres of land. The property is zoned Light Industrial (LI).
- Two fenced areas with a ~.50 acres fenced at North/East corner of property.
- Office/Show Room at ground floor with parts storage at rear of office area.
- 3 recessed dock high doors
- Fully sprinklered at GPM Discharge 443.9 / Residual Pressure at Base of Riser: 37.7 PSI. / Density: .19 GPM Sq.Ft.
- 400 amp panel with 120/240 volts 3 phase.
- 225 amp interior panel with 120/240 volts 3 phase.