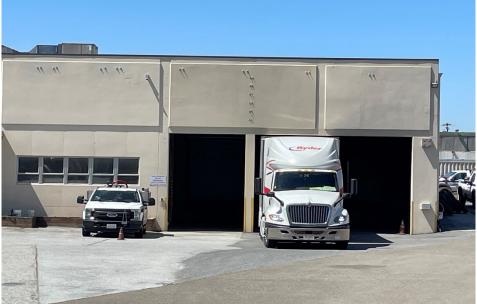

t Industrial (LI).
- Two fenced areas with a ~.50 acres fenced at North/East corner of property.
- Office/Show Room at ground floor with parts storage at rear of office area.
- 3 recessed dock high doors
- Fully sprinklered at GPM Discharge 443.9 / Residual Pressure at Base of Riser: 37.7 PSI. / Density: .19 GPM Sq.Ft.
- 400 amp panel with 120/240 volts 3 phase.
- 225 amp interior panel with 120/240 volts 3 phase.

### **NORTH KING ROAD AREA:**

- 101 Freeway access via Mckee Road ~ 1mile.
- 680 Freeway access via Mckee Road ~1.7 miles.
- Within 1 mile of Berryessa BART Station.
- Minutes from San Jose Mineta International Airport and Downtown San Jose.
- New 227,000 SF Manufacturing/Warehouse development at 650 N. King Rd.
- Last Mile location.





PROPERTIES

# PROPERTY PICTURES











# PROPERTY PICTURES











## FLOOR PLAN (NOT TO SCALE)





## **PROPERTY SURVEY**





### LOCATION MAP