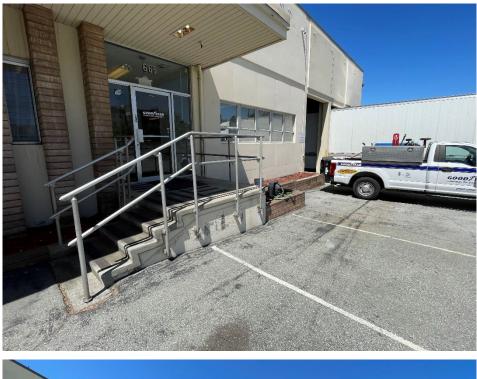

fenced areas with a ~.50 acres fenced at North/East corner of property.
- Office/Show Room at ground floor with parts storage at rear of office area.
- 3 recessed dock high doors
- Fully sprinklered at GPM Discharge 443.9 / Residual Pressure at Base of Riser: 37.7 PSI. / Density: .19 GPM Sq.Ft.
- 400 amp panel with 120/240 volts 3 phase.
- 225 amp interior panel with 120/240 volts 3 phase.

### **NORTH KING ROAD AREA:**

- 101 Freeway access via Mckee Road ~ 1mile.
- 680 Freeway access via Mckee Road ~1.7 miles.
- Within 1 mile of Berryessa BART Station.
- Minutes from San Jose Mineta International Airport and Downtown San Jose.
- New 227,000 SF Manufacturing/Warehouse development at 650 N. King Rd.
- Last Mile location.





PROPERTIES

# PROPERTY PICTURES











# PROPERTY PICTURES











## FLOOR PLAN (NOT TO SCALE)





## **PROPERTY SURVEY**





### LOCATION MAP