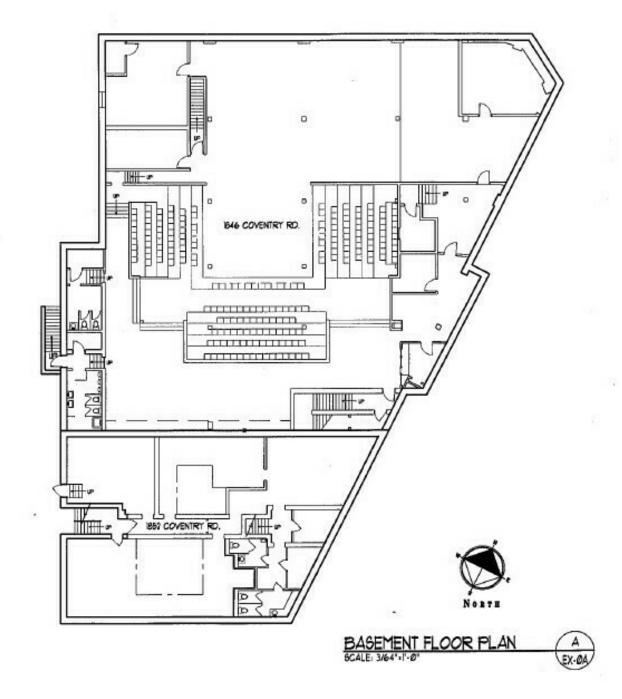

#### **PROPERTY DESCRIPTION**

10,100 SF lower level space located in Cleveland Heights' Historic Coventry Village. The area is home to various businesses including Marc's, Avalon Exchange, Dave's Cosmic Subs, and the newly-remodeled One Pot - Hot Pot & BBQ.

Previously occupied by the Dobama Theater, this space is an excellent opportunity for fitness and entertainment facilities.

Residents in Coventry, Cedar-Fairmount, and surrounding areas include CWRU students, business and healthcare professionals, and artisans.