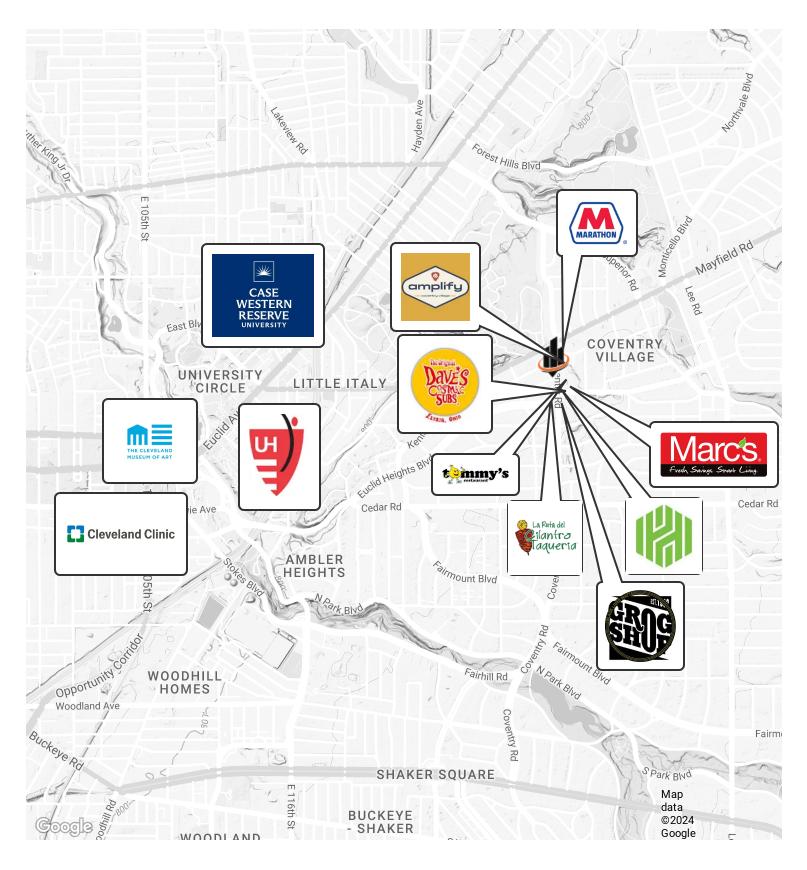

#### **PROPERTY DESCRIPTION**

10,100 SF lower level space located in Cleveland Heights' Historic Coventry Village. The area is home to various businesses including Marc's, Avalon Exchange, Dave's Cosmic Subs, and the newly-remodeled One Pot - Hot Pot & BBQ.

Nearby economic generators include Case Western Reserve University, University Hospitals Case Medical Center, and The Cleveland Clinic.

Tenant improvement allowance can be discussed for creditworthy tenant.