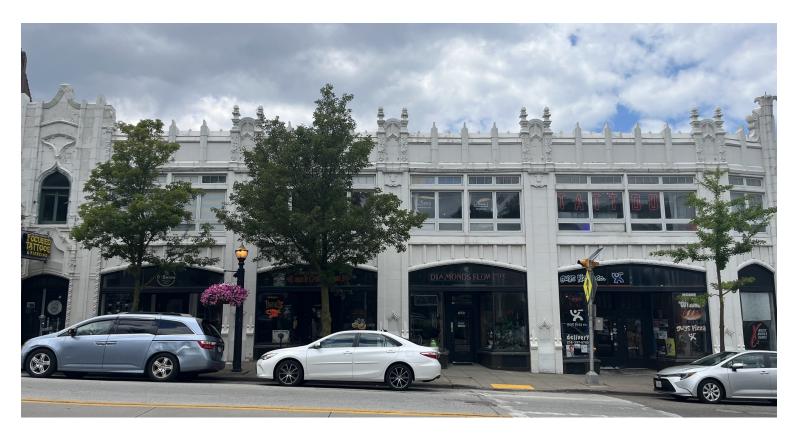

### 1850-52 COVENTRY ROAD

Cleveland Heights, OH 44118

#### **PROPERTY DESCRIPTION**

10,100 SF lower level space located in Cleveland Heights' Historic Coventry Village. The area is home to various businesses including Marc's, Avalon Exchange, Dave's Cosmic Subs, and the newly-remodeled One Pot - Hot Pot & BBQ.

Previously occupied by the Dobama Theater, this space is an excellent opportunity for fitness and entertainment facilities.

Residents in Coventry, Cedar-Fairmount, and surrounding areas include CWRU students, business and healthcare professionals, and artisans.