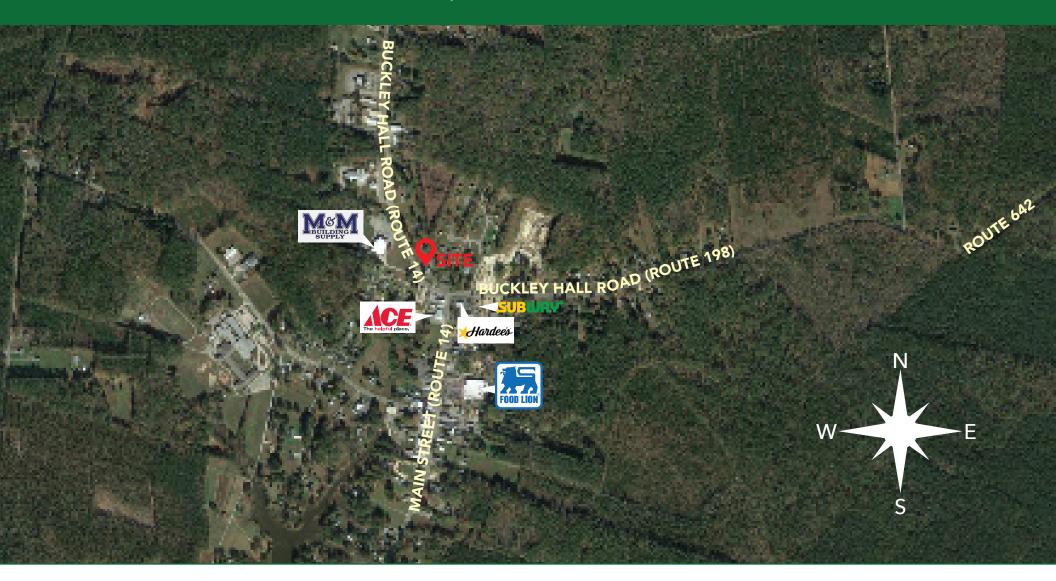

#### **PROPERTY FEATURES**

- Former retail bank branch with a two (2) lane drive-thru window.
- The building has been well maintained and is in excellent condition on a beautiful landscaped lot.
- Situated on Route 198 across from the M&M Building Supply in the heart of Mathews.
- Less than ¼ mile from Main Street with Food Lion, Ace Hardware, Hardees and Subway.