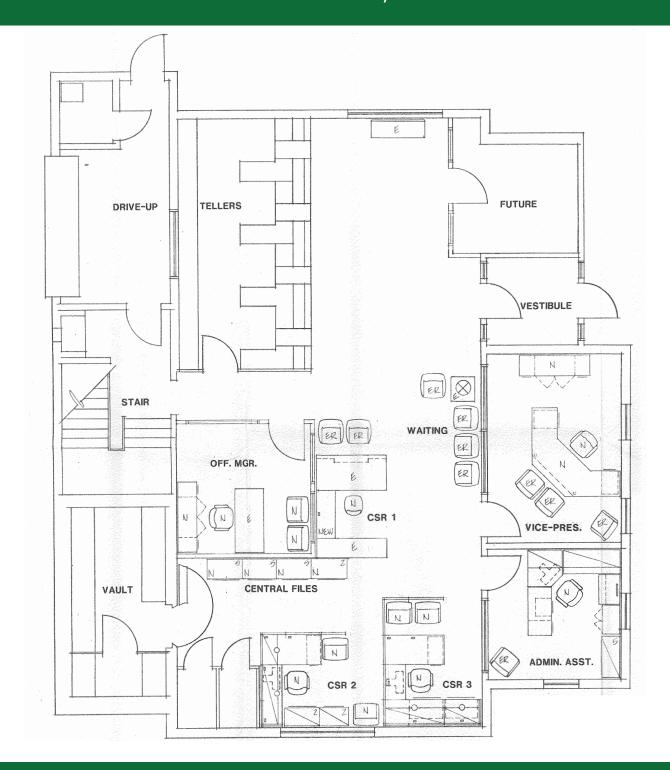

## FORMER RETAIL BANK BRANCH

10839 BUCKLEY HALL ROAD • MATHEWS, VIRGINIA

FIRST FLOOR LAYOUT AREA: ± 2,493 SF

Commercial Real Estate Brokerage 423 N. Boundary Street, Suite 200 Williamsburg, VA 23185 www.rjsassocs.com