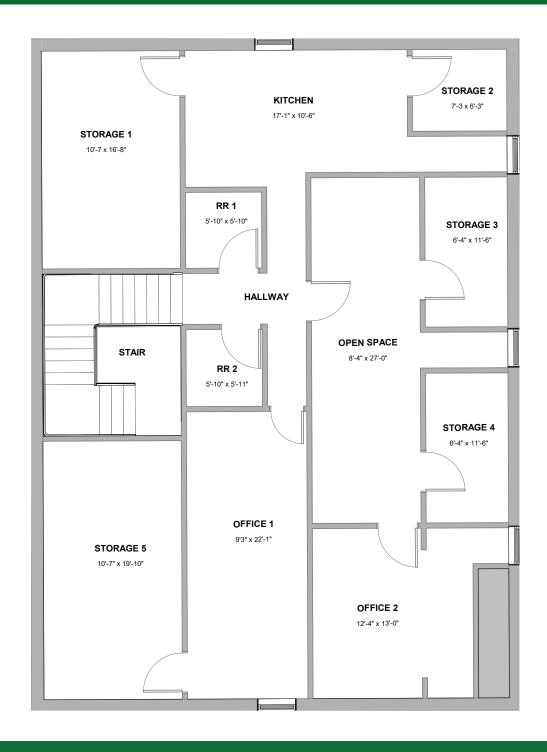

# FOR SALE FORMER RETAIL BANK BRANCH 10839 BUCKLEY HALL ROAD • MATHEWS, VIRGINIA

**SECOND FLOOR LAYOUT AREA:** ± 1,782 **SF** 

Commercial Real Estate Brokerage 423 N. Boundary Street, Suite 200 Williamsburg, VA 23185 www.rjsassocs.com