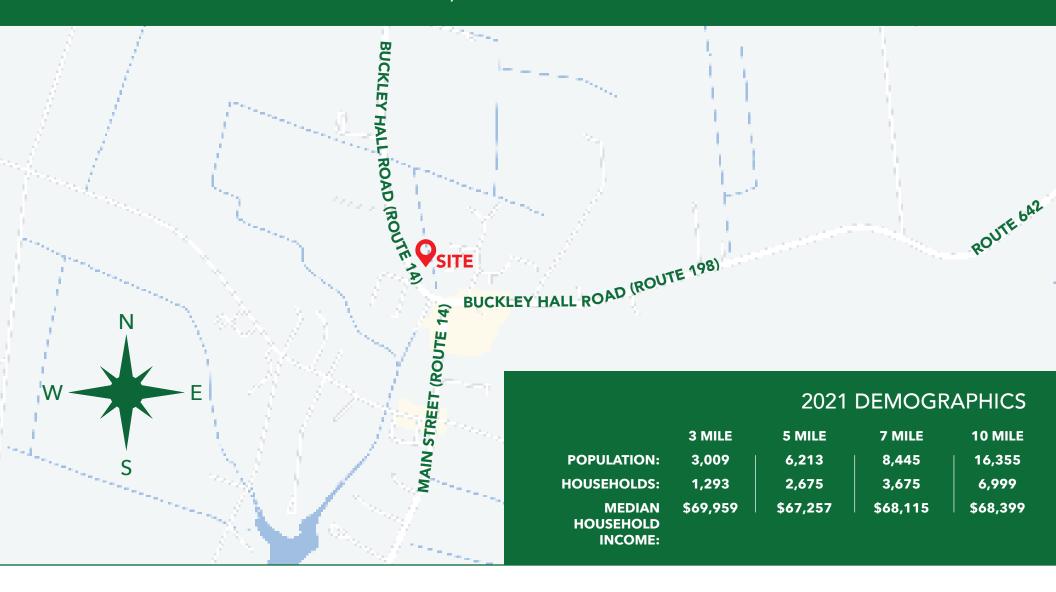

#### PROPERTY HIGHLIGHTS

ASKING PRICE: \$595,000

SQUARE FEET ± 4,275

ACRES: ± 0.92

ZONING: VMU (Village Mixed-Use)

PARKING SPACES: 30

**WATCH PROPERTY VIDEO** 

Commercial Real Estate Brokerage 423 N. Boundary Street, Suite 200 Williamsburg, VA 23185 www.rjsassocs.com Joseph P. Singley P / 757.229.3139 E / joe@rjsassocs.com