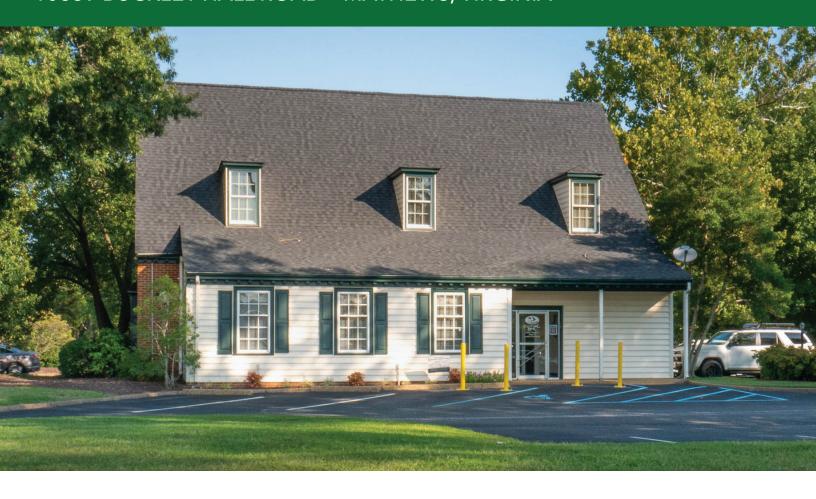

# FOR SALE FORMER RETAIL BANK BRANCH 10839 BUCKLEY HALL ROAD • MATHEWS, VIRGINIA

#### **PROPERTY FEATURES**

- Former retail bank branch with a two (2) lane drive-thru window.
- The building has been well maintained and is in excellent condition on a beautiful landscaped lot.
- Situated on Route 198 across from the M&M Building Supply in the heart of Mathews.
- Less than ¼ mile from Main Street with Food Lion, Ace Hardware, Hardees and Subway.

#### PROPERTY HIGHLIGHTS

ASKING PRICE: \$595,000

SQUARE FEET ± 4,275

ACRES: ± 0.92

ZONING: VMU (Village Mixed-Use)

PARKING SPACES: 30

**WATCH PROPERTY VIDEO** 

Commercial Real Estate Brokerage 423 N. Boundary Street, Suite 200 Williamsburg, VA 23185 www.rjsassocs.com Joseph P. Singley P / 757.229.3139 E / joe@rjsassocs.com