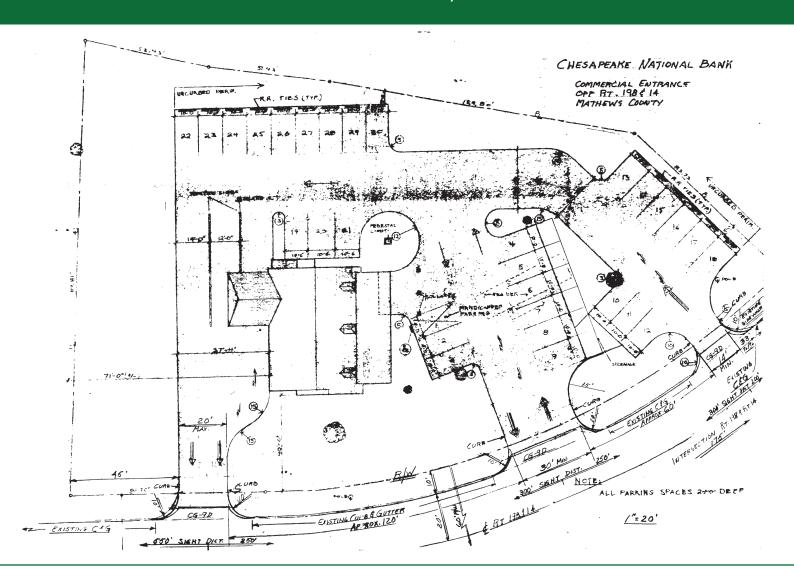

### FORMER RETAIL BANK BRANCH

10839 BUCKLEY HALL ROAD • MATHEWS, VIRGINIA

The notes labeling the building and surrounding parking area with ingress/egress are approximate locations and were not inserted by surveyor.