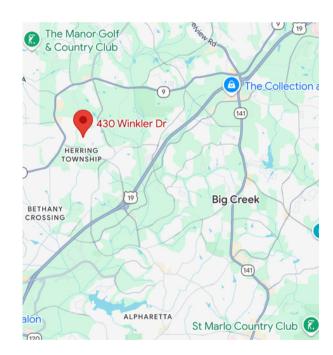

## **Property Features:**



\$7,529 RENT + OPEX

- OFFICE/FLEX/DISTRIBUTION
- +/- 6,950 Square Feet Available
- Three drive in roll doors in back
- Large Warehouse
- 18 Private Offices
- Rear and Front Entry
- Conference Room, Break Room, and two Lobbies
- 3 Private Restrooms
- Class A Space in Alpharetta, GA





## For More Information, Contact:

Rebecca Davis, Summit Real Estate rdavis@summitgeorgia.com 770-633-4370

The information contained herein is believed to be accurate but is not warranted as to accuracy and may change or be updated without notice.

\*Rent is dependent on the size of the suite. All utilities- water, electricity, gas, and internet

## 430 Winkler Drive Alpharetta GA Suites 300-500











## For More Information, Contact:

Rebecca Davis, Summit Real Estate rdavis@summitgeorgia.com 770-633-4370