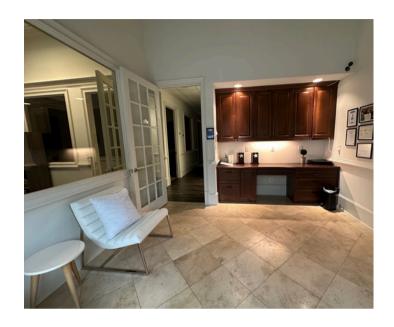

## **Property Features:**

\$7,529 RENT + OPEX

- OFFICE/FLEX/DISTRIBUTION
- +/- 6,950 Square Feet Available
- Three drive in roll doors in back
- Large Warehouse
- 18 Private Offices
- Rear and Front Entry
- Conference Room, Break Room, and two Lobbies
- 3 Private Restrooms
- Class A Space in Alpharetta, GA