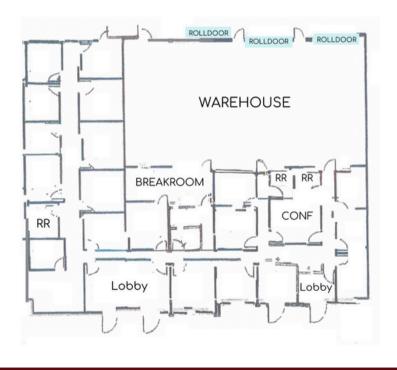

## **Property Features:**

\$7,529 RENT + OPEX

- OFFICE/FLEX/DISTRIBUTION
- +/- 6,950 Square Feet Available
- Three drive in roll doors in back
- Large Warehouse
- 18 Private Offices
- Rear and Front Entry
- Conference Room, Break Room, and two Lobbies
- 3 Private Restrooms
- Class A Space in Alpharetta, GA