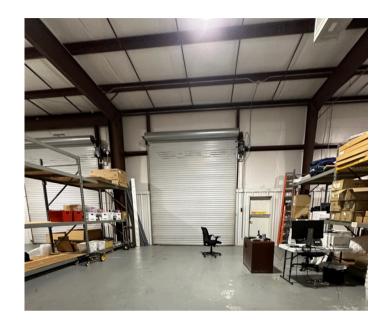

## **Property Features:**

\$7,529 RENT + OPEX

- OFFICE/FLEX/DISTRIBUTION
- +/- 6,950 Square Feet Available
- Three drive in roll doors in back
- Large Warehouse
- 18 Private Offices
- Rear and Front Entry
- Conference Room, Break Room, and two Lobbies
- 3 Private Restrooms
- Class A Space in Alpharetta, GA