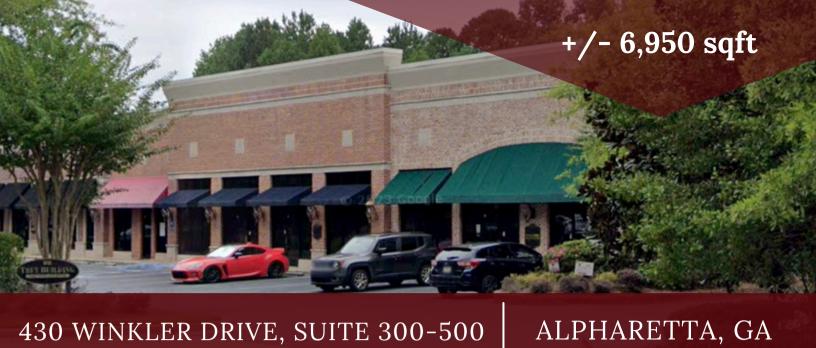

## 430 Winkler Drive Alpharetta GA Suites 300-500

## **Property Features:**

\$7,529 RENT + OPEX

- OFFICE/FLEX/DISTRIBUTION
- +/- 6,950 Square Feet Available
- Three drive in roll doors in back
- Large Warehouse
- 18 Private Offices
- Rear and Front Entry
- Conference Room, Break Room, and two Lobbies
- 3 Private Restrooms
- Class A Space in Alpharetta, GA