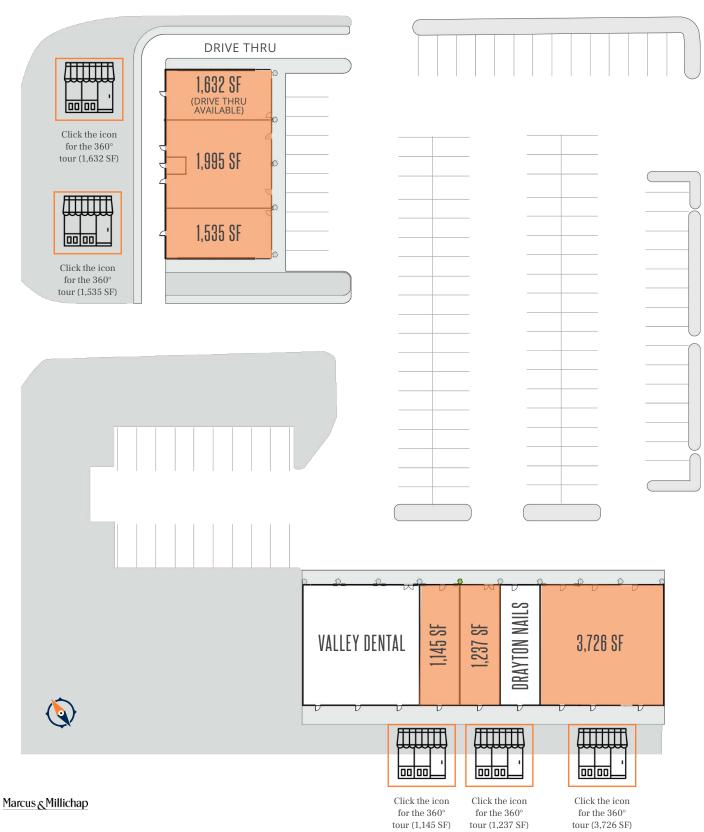

#### HIGHLIGHTS

- Multiple commercial retail units available starting at 1,145 SF, with drivethru potential along corner unit
- Great opportunity to serve local customers and those commuting through Drayton Valley along busy Cowboy Trail (Highway 22)
- · Ample on site surface parking
- · Redeveloped building with high quality façade improvements
- National tenants Walmart, Canadian Tire, Mark's Work Warehouse and Drayton Valley Ford shadow anchor the complex

# SITE MAP / DRAYTON VALLEY POWER CENTRE

5205/09 POWER CENTRE BOULEVARD, DRAYTON VALLEY, AB

tour (1,145 SF)

tour (3,726 SF)