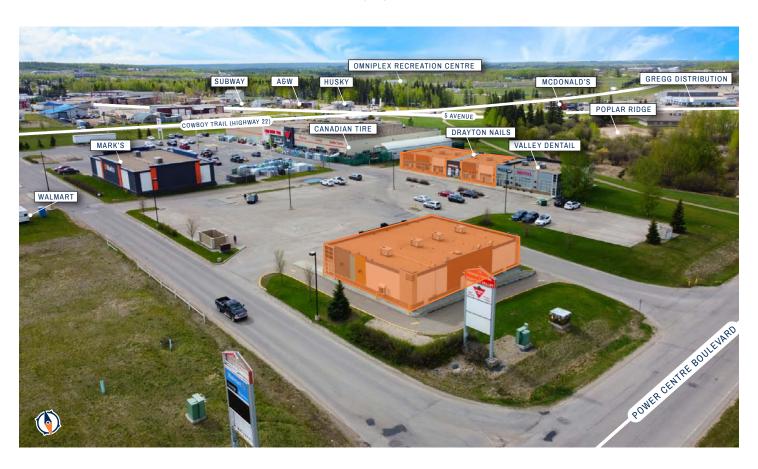

# AREA + STATS / DRAYTON VALLEY POWER CENTRE

#### 5205/09 POWER CENTRE BOULEVARD, DRAYTON VALLEY, AB

Municipal Address:

5205/09 Power Centre Boulevard,
Drayton Valley, AB

Zoning:
C2 - Commercial

Parking:
91 Surface Parking Stalls

Year Built:
2006

Lease Rate:
Market

Operating Costs: \$9.75/SF (2023)

| Cowboy Trail (HW 22        | 2 minutes |
|----------------------------|-----------|
| Downtown Drayton Valley    | 4 minutes |
| Omniplex Recreation Centre | 4 minutes |
| Edmonton                   | 1.5 hours |
| Red Deer                   | 2 hours   |

Power Centre Blvd & Cowboy Trail

**PARKING** ample on-site surface stalls

MAIN FLOOR well exposed retail space

13,698 2021 population within 5 km

\$130,571 average household income

**35** Median Age

**8.4%**Population Change (2021-2026)