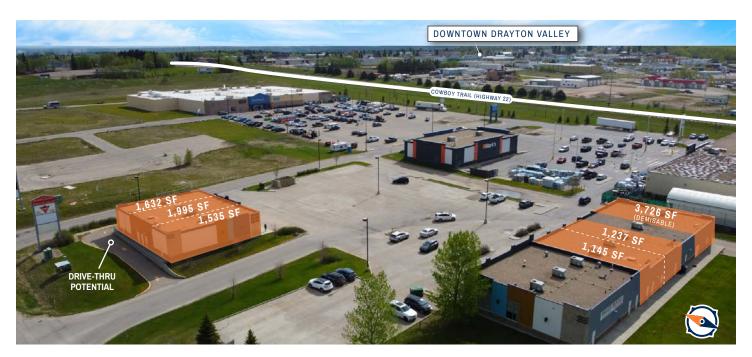

#### HIGHLIGHTS

- Multiple commercial retail units available starting at 1,145 SF, with drivethru potential along corner unit
- Great opportunity to serve local customers and those commuting through Drayton Valley along busy Cowboy Trail (Highway 22)
- · Ample on site surface parking
- · Redeveloped building with high quality façade improvements
- National tenants Walmart, Canadian Tire, Mark's Work Warehouse and Drayton Valley Ford shadow anchor the complex

# SITE MAP / DRAYTON VALLEY POWER CENTRE

5205/09 POWER CENTRE BOULEVARD, DRAYTON VALLEY, AB

tour (1,145 SF)

tour (3,726 SF)