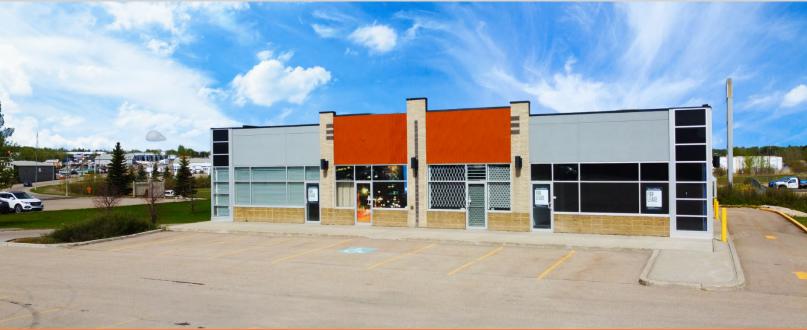

#### HIGHLIGHTS

- Multiple commercial retail units available starting at 1,145 SF, with drivethru potential along corner unit
- Great opportunity to serve local customers and those commuting through Drayton Valley along busy Cowboy Trail (Highway 22)
- · Ample on site surface parking
- · Redeveloped building with high quality façade improvements
- National tenants Walmart, Canadian Tire, Mark's Work Warehouse and Drayton Valley Ford shadow anchor the complex

#### 5205/09 POWER CENTRE BOULEVARD, DRAYTON VALLEY, AB

Municipal Address:

5205/09 Power Centre Boulevard,
Drayton Valley, AB

Zoning:
C2 - Commercial

Parking:
91 Surface Parking Stalls

Year Built:
2006

Lease Rate:
Market