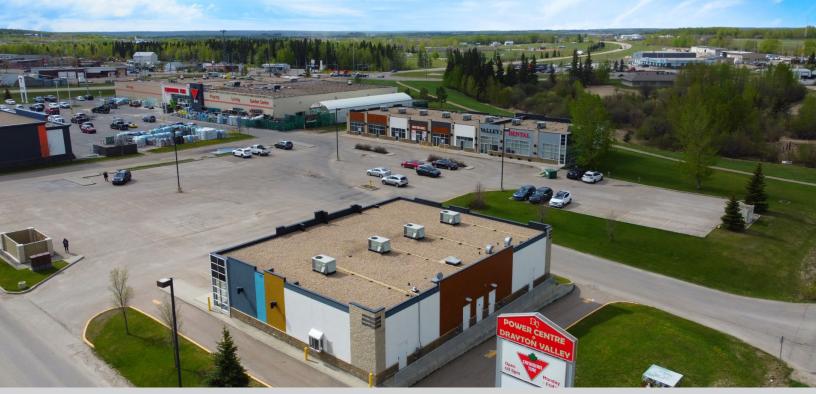

## **OVERVIEW / DRAYTON VALLEY POWER CENTRE**

5205/09 POWER CENTRE BOULEVARD. DRAYTON VALLEY, AB

#### **OPPORTUNITY**

Take advantage of the fresh spaces within a modern shopping centre directly adjacent to Mark's Work Warehouse and Canadian Tire, with nearby proximity to the town's Walmart. With ample parking and close proximity to Cowboy Trail (Highway 22), the various sizes of retail units available at the site is an attractive opportunity for any business seeking exposure from national and secure local tenants.

#### HIGHLIGHTS

- Multiple commercial retail units available starting at 1,145 SF, with drivethru potential along corner unit
- Great opportunity to serve local customers and those commuting through Drayton Valley along busy Cowboy Trail (Highway 22)
- · Ample on site surface parking
- · Redeveloped building with high quality façade improvements
- National tenants Walmart, Canadian Tire, Mark's Work Warehouse and Drayton Valley Ford shadow anchor the complex