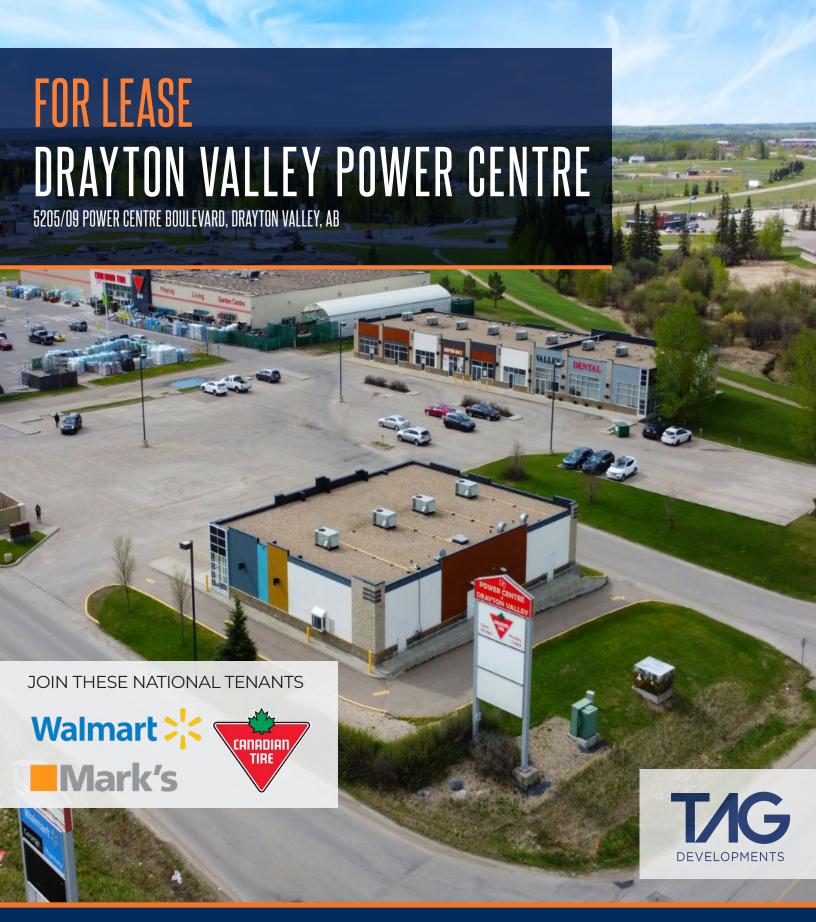

## **OVERVIEW / DRAYTON VALLEY POWER CENTRE**

5205/09 POWER CENTRE BOULEVARD. DRAYTON VALLEY, AB

#### **OPPORTUNITY**

Take advantage of the fresh spaces within a modern shopping centre directly adjacent to Mark's Work Warehouse and Canadian Tire, with nearby proximity to the town's Walmart. With ample parking and close proximity to Cowboy Trail (Highway 22), the various sizes of retail units available at the site is an attractive opportunity for any business seeking exposure from national and secure local tenants.

#### HIGHLIGHTS

- Multiple commercial retail units available starting at 1,145 SF, with drivethru potential along corner unit
- Great opportunity to serve local customers and those commuting through Drayton Valley along busy Cowboy Trail (Highway 22)
- · Ample on site surface parking
- · Redeveloped building with high quality façade improvements
- National tenants Walmart, Canadian Tire, Mark's Work Warehouse and Drayton Valley Ford shadow anchor the complex