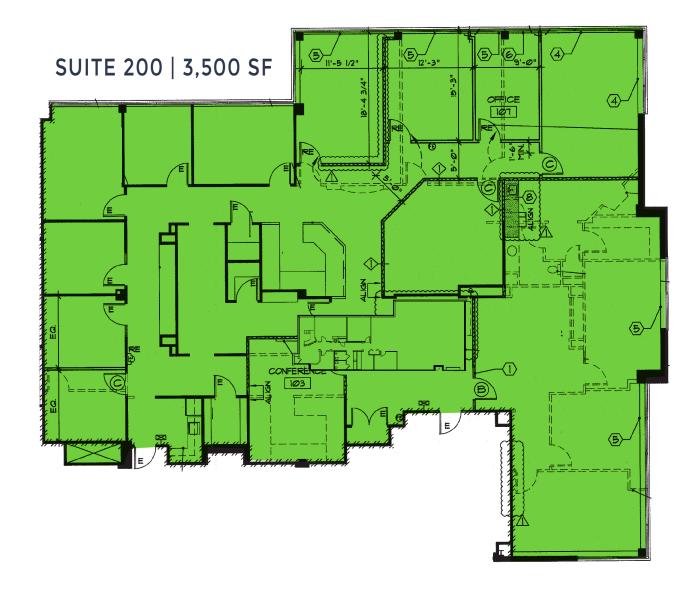

### Spacious Layout

With 3,500 SF, the space boasts plenty of room for a business to grow and thrive.