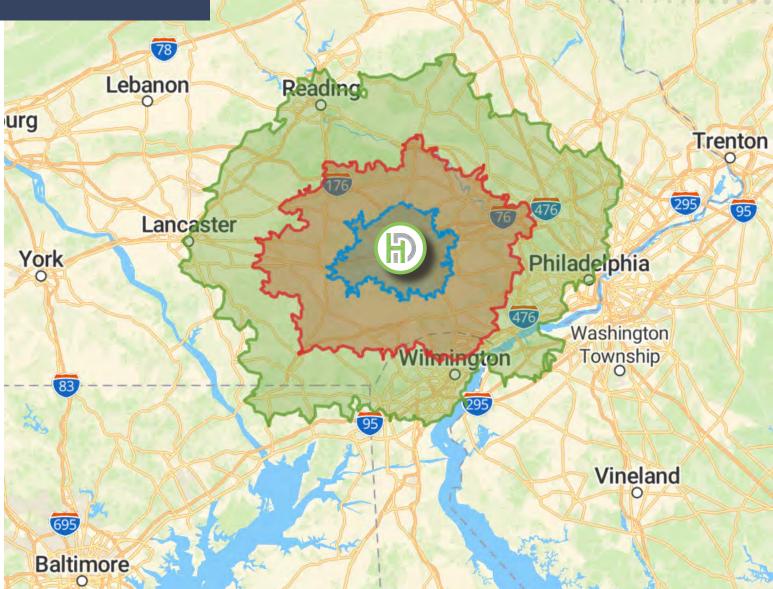

# **DRIVE TIME MAP**

| <15 Min Drive Time |        |
|--------------------|--------|
| Exton              | 11 Min |
| West Chester       | 14 Min |
| <30 Min Drive Time |        |
| King of Prussia    | 22 Min |
| Phoenixville       | 30 Min |
| Pottstown          | 30 Min |
| Kennett Square     | 30 Min |
| Conshohocken       | 30 Min |
| <45 Min Drive Ti   | me     |
| Philadelphia       | 40 Min |
| Wyomissing         | 40 Min |
| Lancaster          | 45 Min |

45 Min

Wilmington

55 Country Club Dr | 04

78

Allentown

// PHOTOS