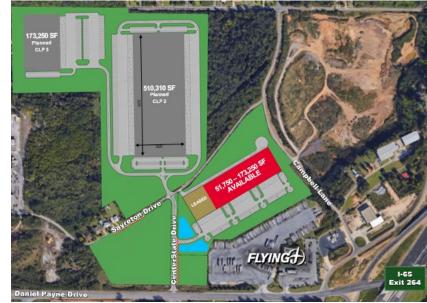

#### **FOR LEASE**

**CenterState Logistics Park One** 

225 Daniel Payne Drive Birmingham, Alabama

51,750 SF TO 173,250 SF AVAILABLE Class A Warehouse / Distribution Building

For more information, please contact: