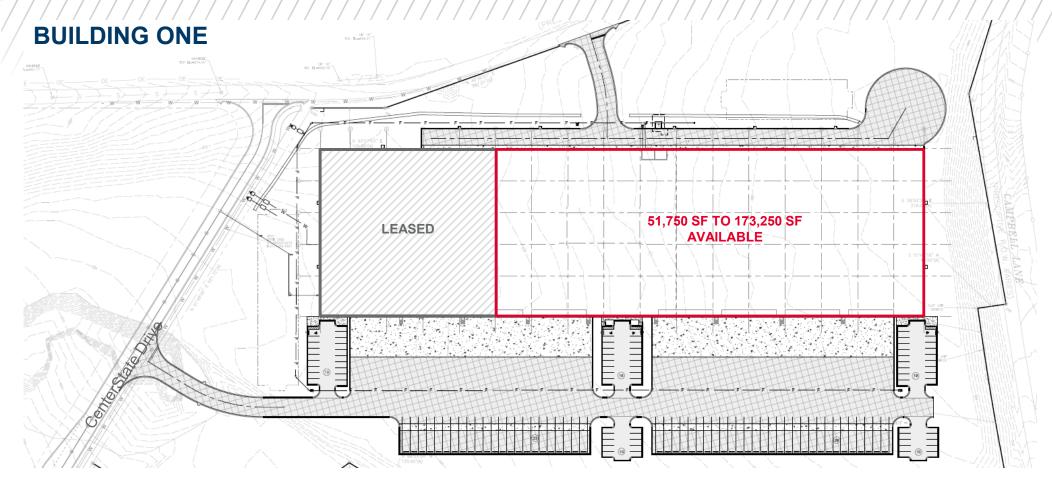

#### **FOR LEASE**

**CenterState Logistics Park One** 

225 Daniel Payne Drive Birmingham, Alabama

51,750 SF TO 173,250 SF AVAILABLE Class A Warehouse / Distribution Building

For more information, please contact: