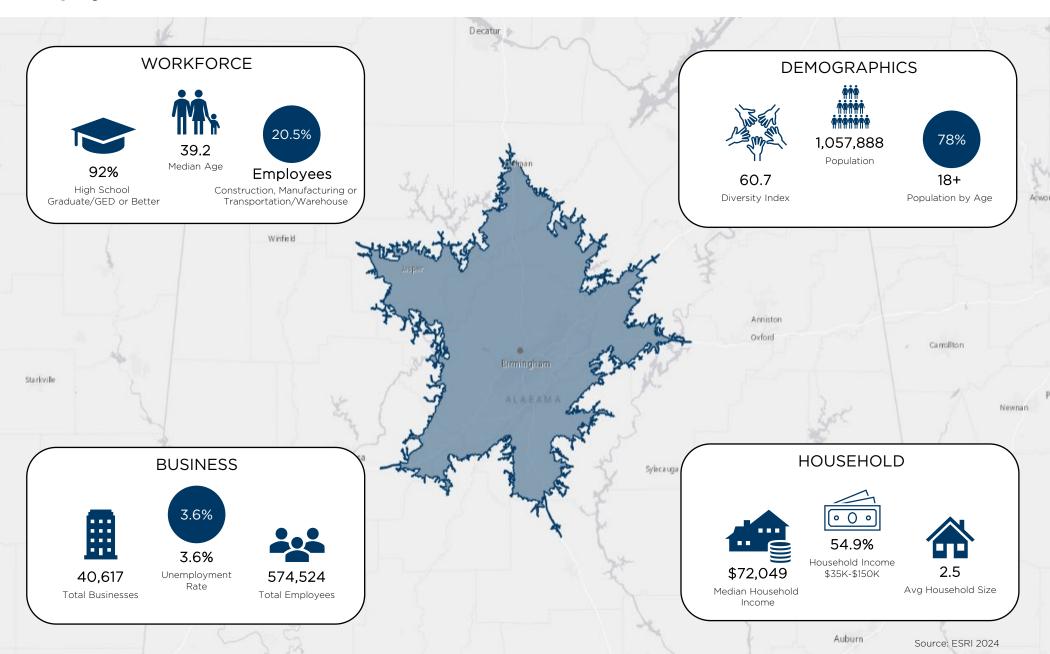

com



**Scan for Property Video** 



#### **PROPERTY FEATURES**

- Adjacent to I-65
- Concrete tilt-wall construction
- 32' clear height
- ESFR sprinkler system
- Front-loaded; 250' deep building
- 4' dock canopy
- 9' W x 10' H dock-high doors
- 6" concrete floor; 4000 PSI

- TPO membrane roofing
- · LED lighting in warehouse
- 54' column spacing
- 60' speed bay
- · Columns painted safety yellow to 12' AFF
- · Interior walls painted white
- · Wall pack exterior lighting
- BTS office area



#### **KEY DISTANCES**

#### 40 Miles

Mercedes Benz Manufacturing

### 40 Miles

Honda Manufacturing

### 100 Miles

Mazda Toyota Hy Manufacturing Ma

## 103 Miles

Hyundai Motor Manufacturing

## 150 Miles

Atlanta, Georgia

# LABOR AVAILABILITY

## **Employment Overview** Drive Time of 45 Minutes