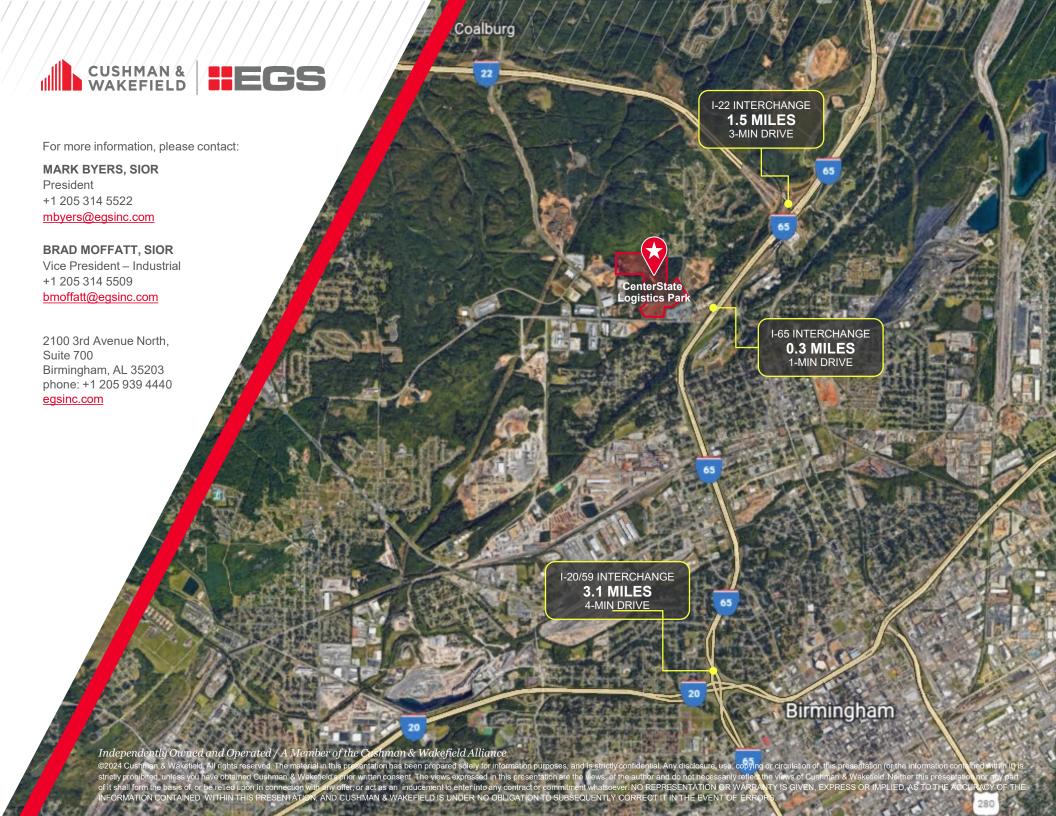

#### **FOR LEASE**

**CenterState Logistics Park One** 

225 Daniel Payne Drive Birmingham, Alabama

51,750 SF TO 173,250 SF AVAILABLE Class A Warehouse / Distribution Building

For more information, please contact:

#### MARK BYERS, SIOR

President +1 205 314 5522 mbyers@egsinc.com Vice President – Industrial +1 205 314 5509 bmoffatt@egsinc.com

**BRAD MOFFATT, SIOR** 

2100 3rd Avenue North, Suite 700 Birmingham, AL 35203 phone: +1 205 939 4440 egsinc.com

#### **KEY DISTANCES**