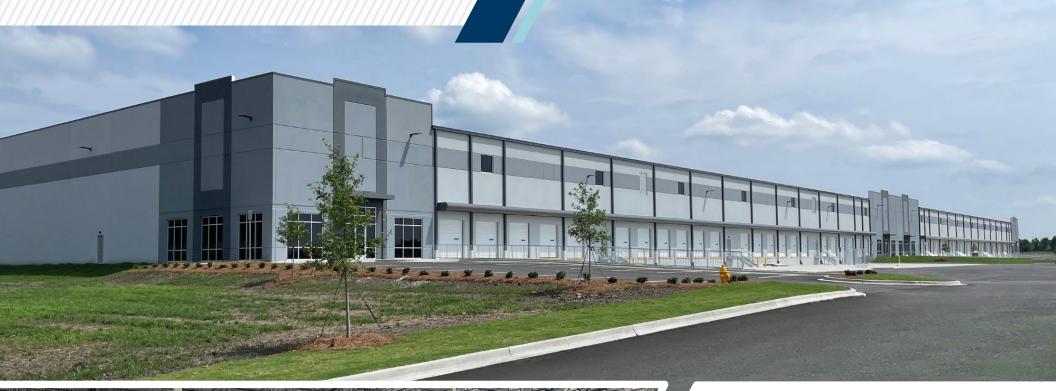

#### **FOR LEASE**

**CenterState Logistics Park One** 

225 Daniel Payne Drive Birmingham, Alabama

51,750 SF TO 173,250 SF AVAILABLE Class A Warehouse / Distribution Building

For more information, please contact:

#### **PROPERTY FEATURES**

- Adjacent to I-65
- Concrete tilt-wall construction
- 32' clear height
- ESFR sprinkler system
- Front-loaded; 250' deep building
- 4' dock canopy
- 9' W x 10' H dock-high doors
- 6" concrete floor; 4000 PSI

- TPO membrane roofing
- · LED lighting in warehouse
- 54' column spacing
- 60' speed bay
- · Columns painted safety yellow to 12' AFF
- · Interior walls painted white
- · Wall pack exterior lighting
- BTS office area