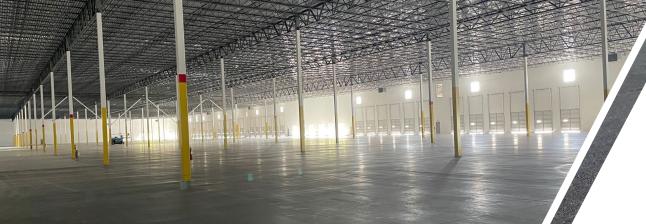

#### **PROPERTY FEATURES**

- Adjacent to I-65
- Concrete tilt-wall construction
- 32' clear height
- ESFR sprinkler system
- Front-loaded; 250' deep building
- 4' dock canopy
- 9' W x 10' H dock-high doors
- 6" concrete floor; 4000 PSI

- TPO membrane roofing
- · LED lighting in warehouse
- 54' column spacing
- 60' speed bay
- · Columns painted safety yellow to 12' AFF
- · Interior walls painted white
- · Wall pack exterior lighting
- BTS office area