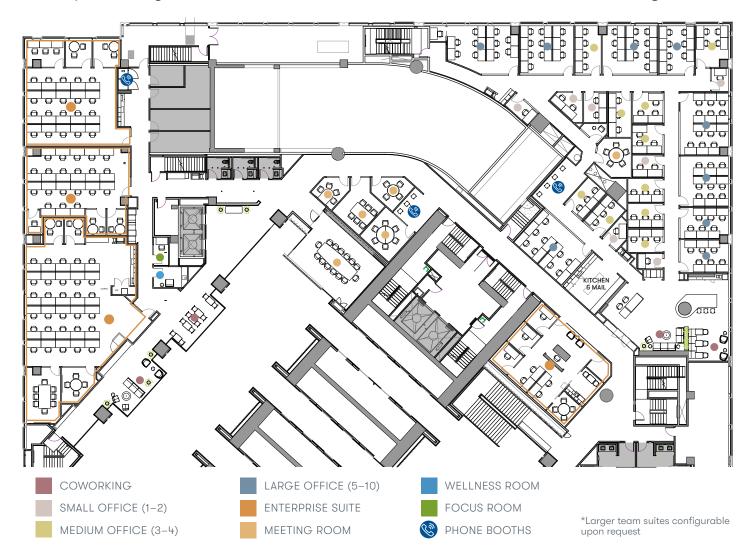

### A variety of spaces to fit your needs

## The Square Private Offices

For teams of 1-10

Private offices with premium services and amenities

FROM \$700/MONTH

## The Square Flex Suites

For teams of 10-25

All the benefits of The Square, plus additional private amenities such as huddle rooms and phone booths

FROM \$6,625/MONTH

# The Square Enterprise Suites

For teams larger than 25

Fully customizable suites with access to private meeting rooms, amenity spaces, and kitchenettes

FROM \$14,400/MONTH