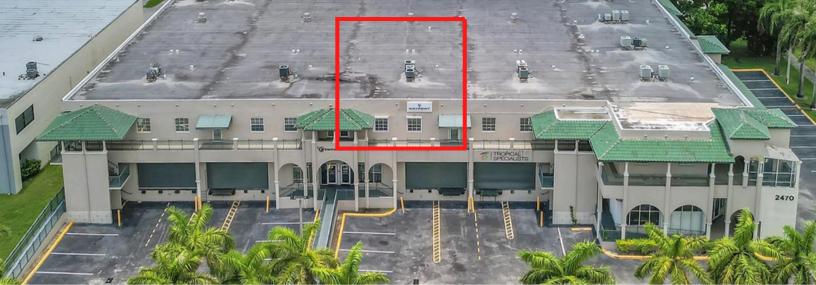

# RENOVATED & UPGRADED COMMERCIAL OFFICE CONDO AVAILABLE FOR SALE & LEASE

### 2470 NW 102 PL, SUITE #203, DORAL, FL 33172 | ~ 2,029 SF