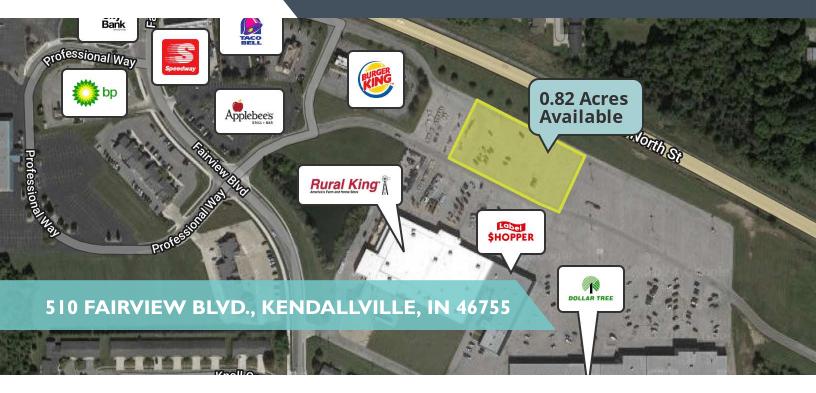

#### **LOCATION OVERVIEW**

This prime outlot located in Kendallville is anchored by some of the most popular businesses in the area. Rural King, Dollar Tree, Label Shopper, Rent-A-Center, Applebee's, and Burger King all call this location home, making it an ideal spot for anyone looking to buy, build-to-suit, or lease the outlot.

One of the standout features of this location is its excellent visibility from State Road 6, one of the busiest thoroughfares in Kendallville with an average daily traffic count of 14,224. Anyone driving past this spot will have a clear view of the businesses located here, making it an ideal spot for retailers or service providers who rely on high traffic counts. With over 1,758 rooftops located within a mile of this spot, there's no shortage of potential customers and clients for businesses to tap into.

#### PROPERTY HIGHLIGHTS

- 0.82 Acre outlot available off State Road 6 in Kendallville
- · Opportunity for sale, build-to-suit, or ground
- · Outlot anchored by Rural King, Dollar Tree, Label Shopper, Rent-A-Center, Applebee's, and Burger King
- Great view from State Road 6
- 1,758 Rooftops within a mile of the location

### 510 FAIRVIEW BLVD., KENDALLVILLE, IN 46755

SALE/LEASE

LAND