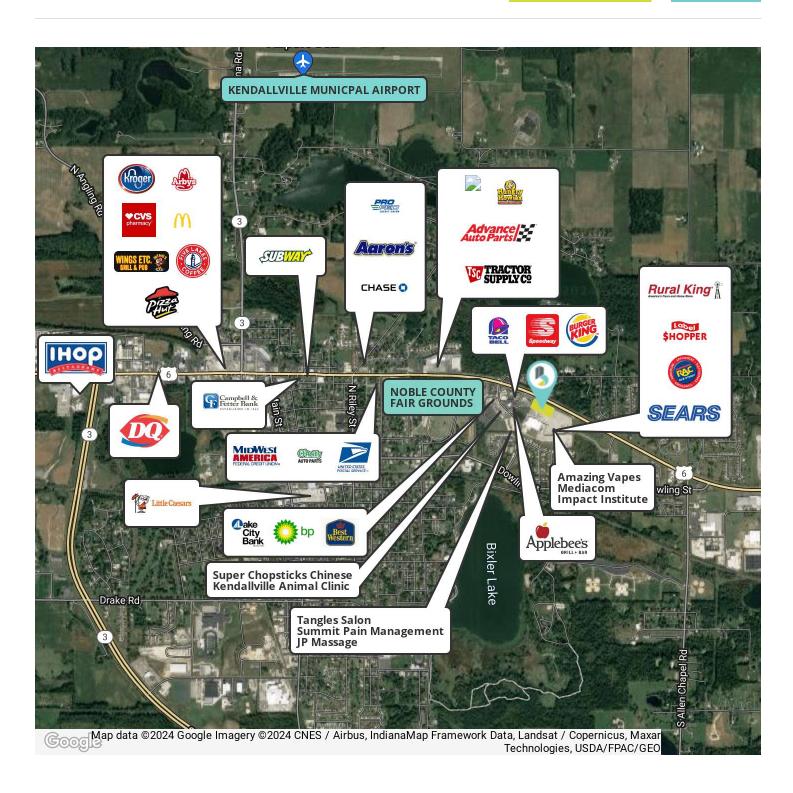

#### **LOCATION OVERVIEW**

This prime outlot located in Kendallville is anchored by some of the most popular businesses in the area. Rural King, Dollar Tree, Label Shopper, Rent-A-Center, Applebee's, and Burger King all call this location home, making it an ideal spot for anyone looking to buy, build-to-suit, or lease the outlot.

One of the standout features of this location is its excellent visibility from State Road 6, one of the busiest thoroughfares in Kendallville with an average daily traffic count of 14,224. Anyone driving past this spot will have a clear view of the businesses located here, making it an ideal spot for retailers or service providers who rely on high traffic counts. With over 1,758 rooftops located within a mile of this spot, there's no shortage of potential customers and clients for businesses to tap into.