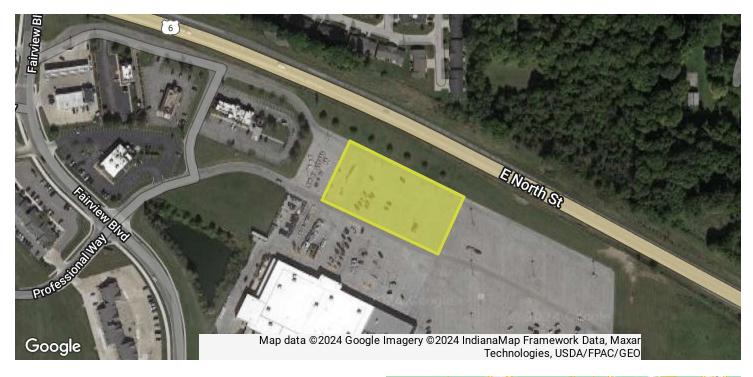

One of the standout features of this location is its excellent visibility from State Road 6, one of the busiest thoroughfares in Kendallville with an average daily traffic count of 14,224. Anyone driving past this spot will have a clear view of the businesses located here, making it an ideal spot for retailers or service providers who rely on high traffic counts. With over 1,758 rooftops located within a mile of this spot, there's no shortage of potential customers and clients for businesses to tap into.

#### PROPERTY HIGHLIGHTS

- 0.82 Acre outlot available off State Road 6 in Kendallville
- · Opportunity for sale, build-to-suit, or ground
- · Outlot anchored by Rural King, Dollar Tree, Label Shopper, Rent-A-Center, Applebee's, and Burger King
- Great view from State Road 6
- 1,758 Rooftops within a mile of the location

2020 American Community Survey (ACS)

| TRAFFIC COUNTS  | VPD    |
|-----------------|--------|
| E. North Street | 11,900 |
| State Road 9    | 14,224 |