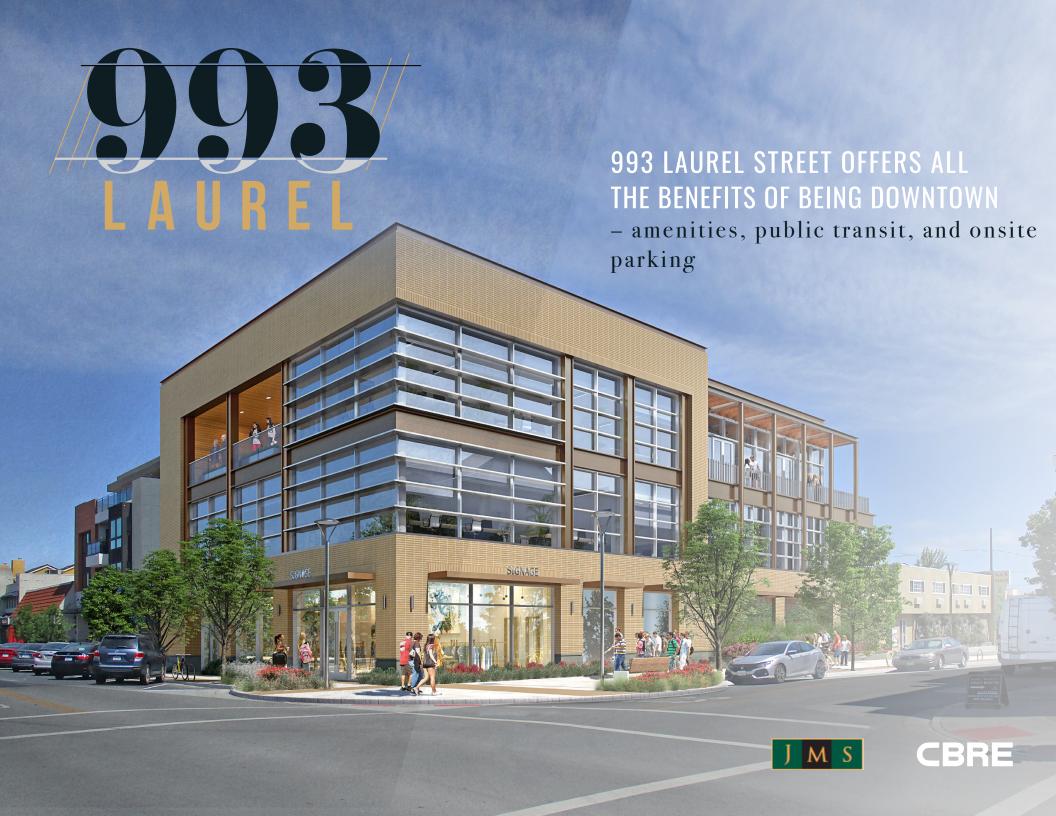

# 2nd Floor | Office ±8,086 RSF



# 3rd Floor | Office ±8,523 RSF





# 1st Floor | Retail ±1,238 RSF



### San Carlos Amenities

#### WITHIN WALKING DISTANCE

Agora Greek & Mediterranean

Peet's Coffee

Bank of America

Red Hot Chili Pepper

Blue Line Pizza

Rustic House Oyster Bar

Bow Wow Meow

San Carlos Bar & Grill

**Broiler Express** 

Shell

Chase

Shiki Bistro Starbucks

Chevron CitiBank

The Floor Store

CoAmerica

The Refuge

CVS

The Reading Bug

Diddam's

The UPS Store

Footwear

Union Bank

Hallmark

US Postal Service

**Invisilign Dentist** 

Johnston's Saltbox

**Nothing Bundt Cakes** 

Laurel Street Arts

Trader Joe's

Town

Tutti Frutti Yogurt

Well Fargo

**EXCEPTIONAL AMENITIES** 





FOR OFFICE INFORMATION

**ALEX WILSON** 

Lic. 01771333 +1 650 577 2923 alex.wil