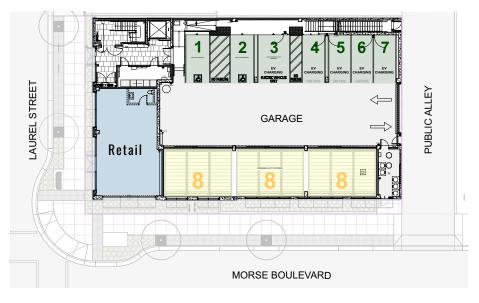

# 2nd Floor | Office ±8,086 RSF

# 3rd Floor | Office ±8,523 RSF

# 1st Floor | Retail ±1,238 RSF