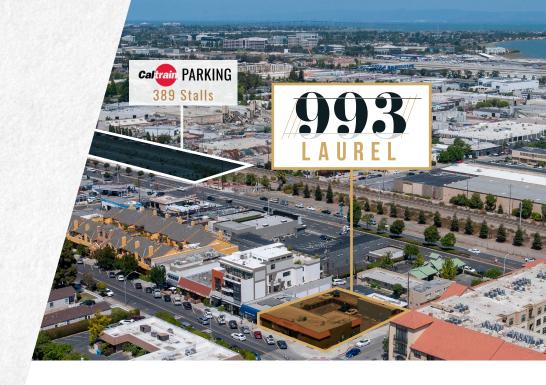

### San Carlos Amenities

#### WITHIN WALKING DISTANCE

Agora Greek & Mediterranean

Peet's Coffee

Bank of America

Red Hot Chili Pepper

Blue Line Pizza

Rustic House Oyster Bar

Bow Wow Meow