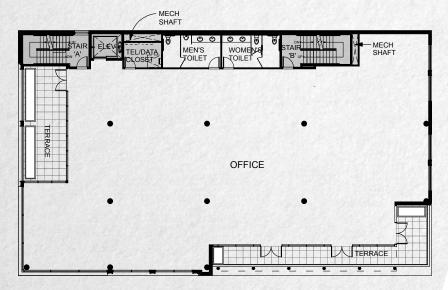

# 2nd Floor | Office ±8,086 RSF



# 3rd Floor | Office ±8,523 RSF





# 1st Floor | Retail ±1,238 RSF



### San Carlos Amenities

#### WITHIN WALKING DISTANCE

Agora Greek & Mediterranean

Peet's Coffee

Bank of America

Red Hot Chili Pepper

Blue Line Pizza

Rustic House Oyster Bar

Bow Wow Meow

San Carlos Bar & Grill

**Broiler Express** 

Shell

Chase

Shiki Bistro Starbucks

Chevron CitiBank

The Floor Store

CoAmerica

The Refuge

CVS

The Reading Bug

Diddam's

The UPS Store

Footwear

Union Bank

Hallmark

US Postal Service

**Invisilign Dentist** 

Johnston's Saltbox

**Nothing Bundt Cakes** 

Laurel Street Arts

Trader Joe's

Town

Tutti Frutti Yogurt

Well Fargo

**EXCEPTIONAL AMENITIES** 





FOR OFFICE INFORMATION

**ALEX WILSON** 

Lic. 01771333 +1 650 577 2923 alex.wilson@cbre.com SIMON CLARK

Lic. 01318652 +1 650 577 2938 simon.clark@cb