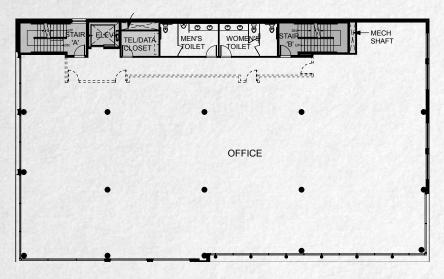

# 2nd Floor | Office ±8,086 RSF



# 3rd Floor | Office ±8,523 RSF





# 1st Floor | Retail ±1,238 RSF



### San Carlos Amenities

#### WITHIN WALKING DISTANCE

Agora Greek & Mediterranean

Peet's Coffee

Bank of America

Red Hot Chili Pepper

Blue Line Pizza

Rustic House Oyster Bar

Bow Wow Meow

San Carlos Bar & Grill

**Broiler Express** 

Shell

Chase

Shiki Bistro Starbucks

Chevron CitiBank

The Floor Store

CoAmerica

The Refuge

CVS

The Reading Bug

Diddam's

The UPS Store

Footwear

Union Bank

Hallmark

US Postal Service

**Invisilign Dentist** 

Johnston's Saltbox

**Nothing Bundt Cakes** 

Laurel Street Arts

Trader Joe's

Town

Tutti Frutti Yogurt

Well Fargo

**EXCEPTIONAL AMENITIES** 





FOR OFFICE INFORMATION

**ALEX WILSON** 

Lic. 01771333 +1 650 577 2923 alex.wilson@cbre.com SIMON CLARK

Lic. 0131