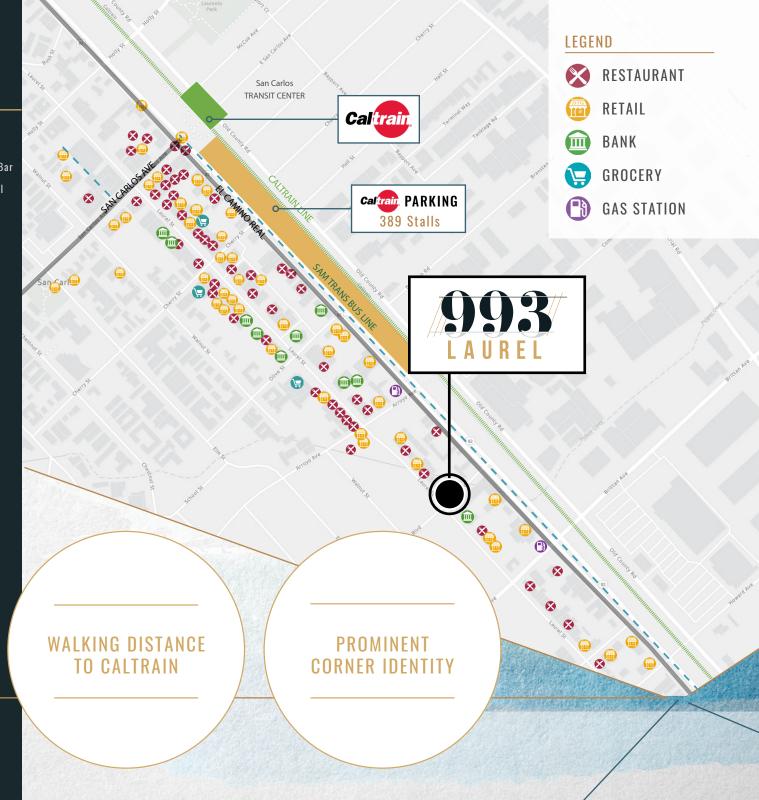

### San Carlos Amenities

#### WITHIN WALKING DISTANCE

Agora Greek & Mediterranean

Peet's Coffee

Bank of America

Red Hot Chili Pepper

Blue Line Pizza

Rustic House Oyster Bar

Bow Wow Meow

San Carlos Bar & Grill

**Broiler Express** 

Shell

Chase

Shiki Bistro Starbucks

Chevron CitiBank

The Floor Store

CoAmerica

The Refuge

CVS

The Reading Bug

Diddam's

The UPS Store

Footwear

Union Bank

Hallmark

US Postal Service

**Invisilign Dentist** 

Johnston's Saltbox

**Nothing Bundt Cakes** 

Laurel Street Arts

Trader Joe's

Town

Tutti Frutti Yogurt

Well Fargo

**EXCEPTIONAL AMENITIES** 

FOR OFFICE INFORMATION

**ALEX WILSON** 

Lic. 01771333 +1 650 577 2923 alex.wilson@cbre.com SIMON CLARK

Lic. 01318652 +1 650 577 2938 simon.clark@cbre.com FOR RETAIL INFORMATION