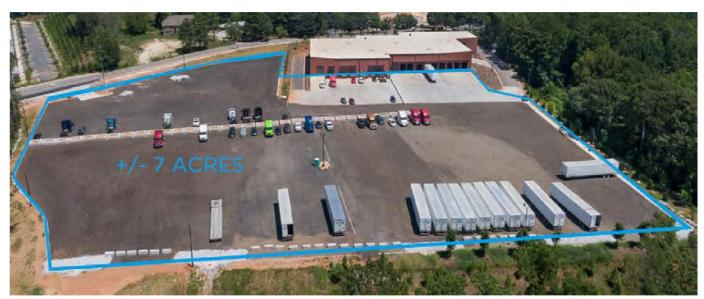

## OUTSIDE STORAGE / PARKING

3500 Lenox Road, Suite 1275 | Atlanta, GA 30326 | apexindustrialre.com

For more information, please contact:

RYAN BLACKBURN

Office: (404) 974-2716 Cell: (404) 821-7715 rblackburn@apexindustrialre.com **EVAN ARNOLD** 