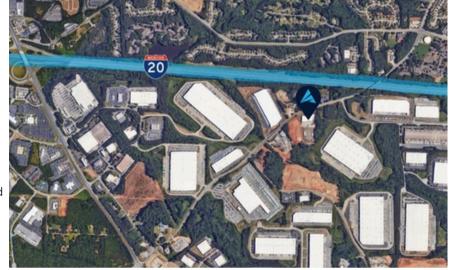

**Location:** +/- 1.9 miles from I-20

+/- 5.5 miles from I-285

+/- 8 miles from Austell Intermodal Yard

+/- 15 miles from Atlanta Airport

TBD based on SF occupied

3500 Lenox Road, Suite 1275 | Atlanta, GA 30326 | apexindustrialre.com