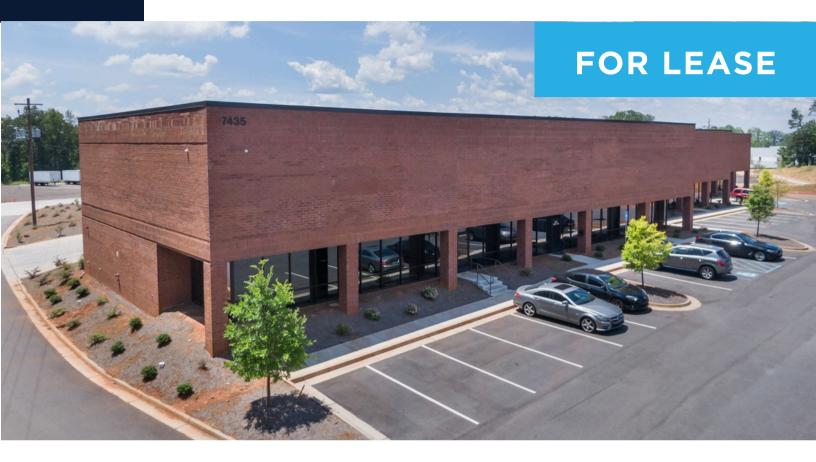

# +/- 10,000 SF ON 13.3 ACRES OF TRAILER PARKING / OUTSIDE STORAGE 7435 Factory Shoals Road

Austell, GA 30168

#### PROPERTY INFORMATION

**Total Size:** +/- 10,000 SF **Office:** +/- 1,000 SF **Warehouse:** +/- 9,000 SF

**Loading:** Five (5) Dock High Doors

Clear Height: 22'

Available: November 2024
Fire Sprinkler: Wet System