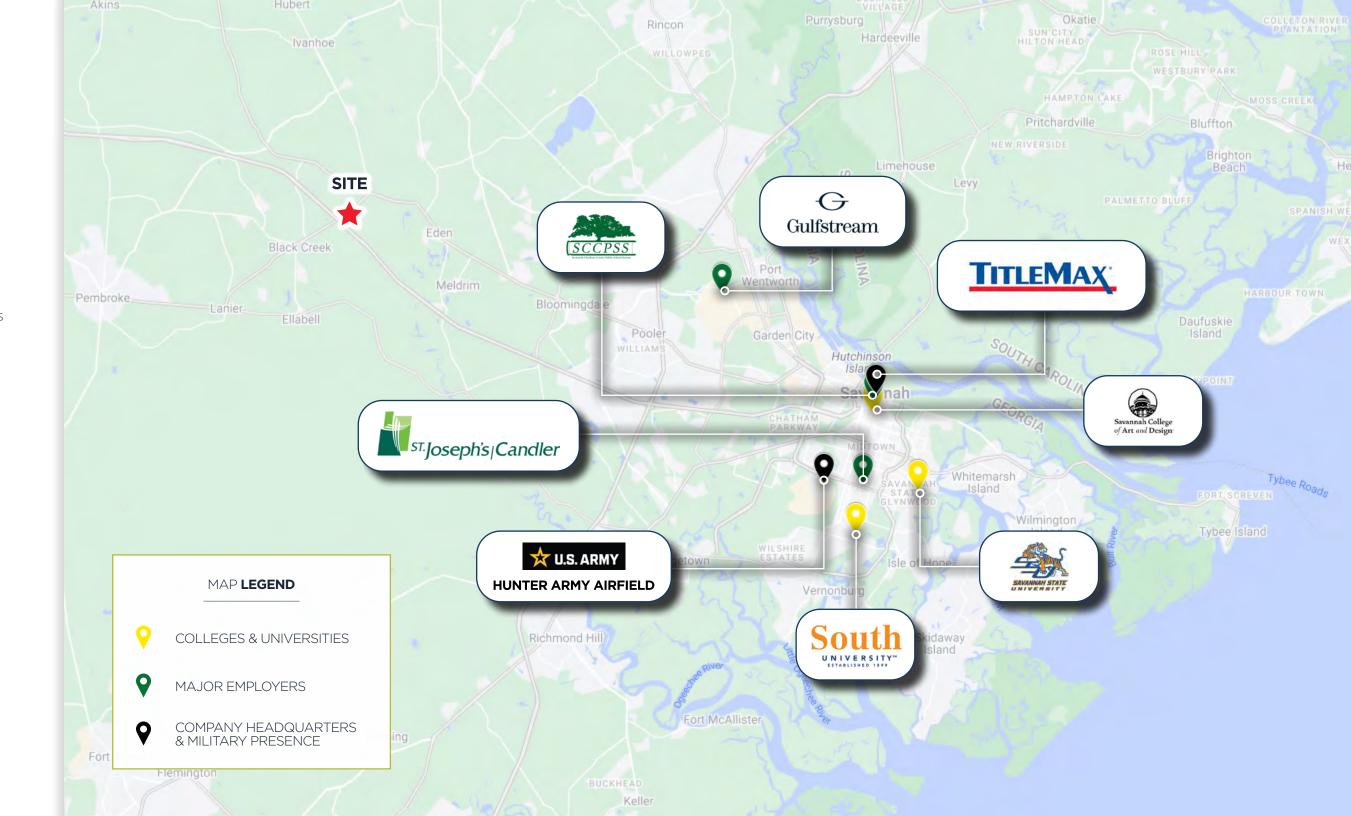

## MARKET OVERVIEW

#### **TOP SCHOOLS & UNIVERSITIES**

17,500

TOTAL STUDENTS

RANKED #9 IN REGIONAL UNIVERSITIES SOUTH BY *U.S. NEWS* 

3,100

**TOTAL STUDENTS** 

RANKED #110 IN REGIONAL UNIVERSITIES SOUTH BY U.S. NEWS

**787** 

**TOTAL STUDENTS** 

RANKED #123 IN REGIONAL UNIVERSITIES SOUTH BY U.S. NEWS

#### **MAJOR EMPLOYERS**

Gulfstream

19,000

**EMPLOYEES** 

AMERICAN AIRCRAFT COMPANY FOUNDED IN 1958

5,700

**EMPLOYEES** 

OPERATES 50 SCHOOLS AND OVERSES ENROLLMENT OF 35,925+ STUDENTS

4,652

**EMPLOYEES** 

GEORGIA'S FIRST HOSPITAL FOUNDED IN 1804

#### **COMPANY HEADQUARTERS & MILITARY PRESENCE**

Gulfstream

19,000

**EMPLOYEES** 

AMERICAN AIRCRAFT COMPANY FOUNDED IN 1958

5,500

**EMPLOYEES** 

MILITARY AIRFIELD AND SUBORDINATE
INSTALLATION TO FORT STEWART
LOCATED IN HINESVILLE, GA

3,000

**EMPLOYEES** 

AMERICAN PRIVATELY OWNED TITLE LENDING BUSINESSFOUNDED IN 1998