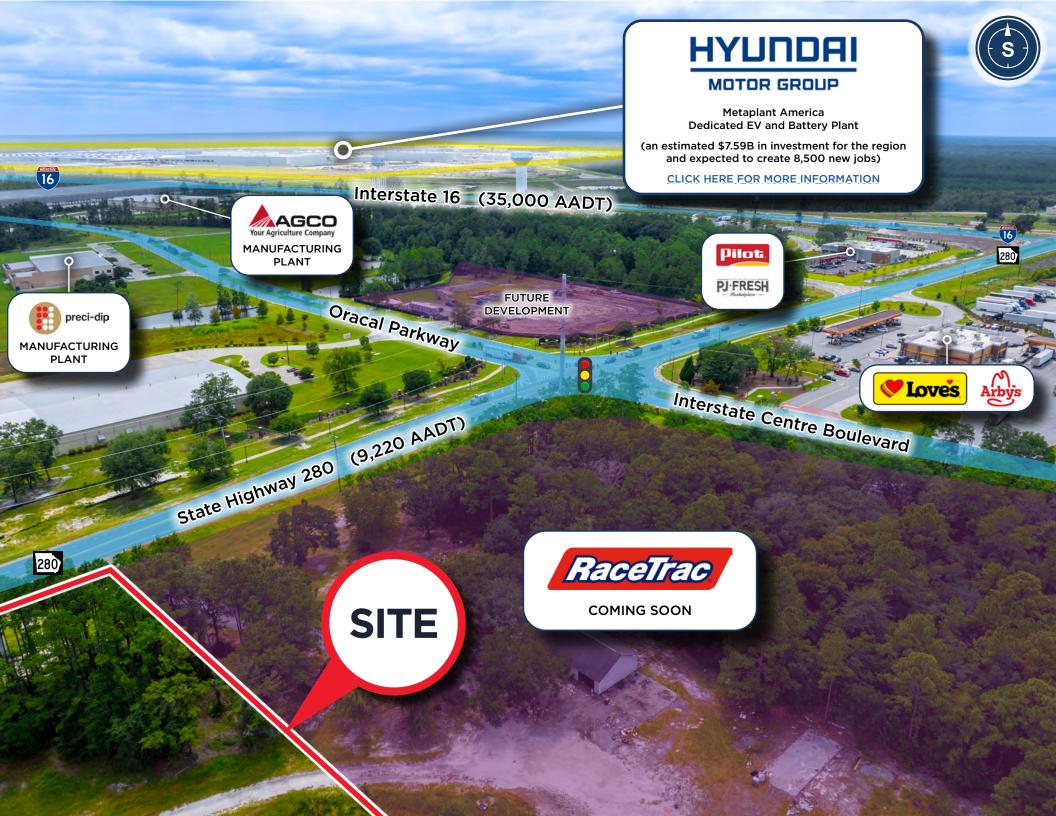

# DEVELOPMENT

## INDUSTRIAL MAP

### HYUNDAI

#### MOTOR GROUP

Metaplant America
Dedicated EV and Battery Plant

(an estimated \$7.59B in investment for the region and expected to create 8,500 new jobs)

**CLICK HERE FOR MORE INFORMATION** 