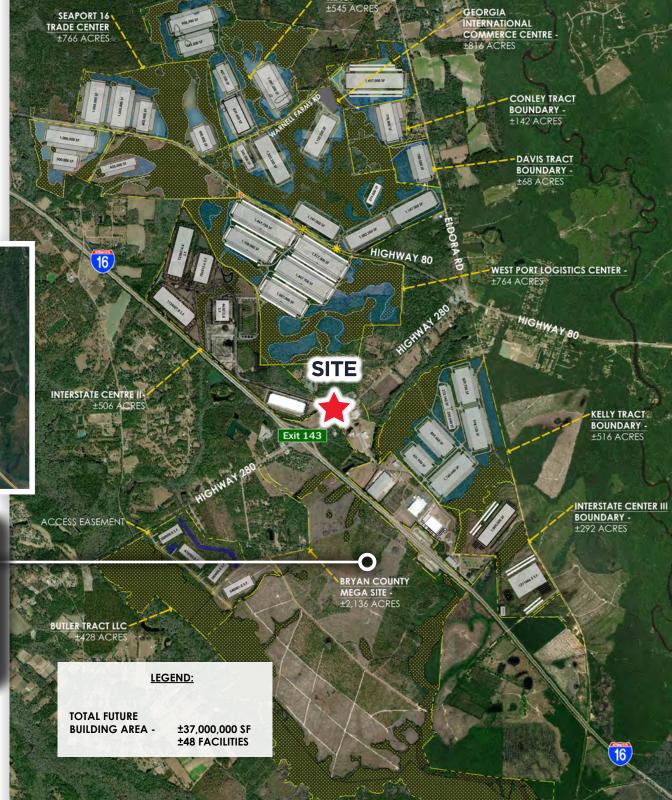

MPLOYEES** 

AMERICAN AIRCRAFT COMPANY FOUNDED IN 1958



5,700

**EMPLOYEES** 

OPERATES 50 SCHOOLS AND OVERSES ENROLLMENT OF 35,925+ STUDENTS



4,652

**EMPLOYEES** 

GEORGIA'S FIRST HOSPITAL FOUNDED IN 1804

#### **COMPANY HEADQUARTERS & MILITARY PRESENCE**



Gulfstream

19,000

**EMPLOYEES** 

AMERICAN AIRCRAFT COMPANY FOUNDED IN 1958



5,500

**EMPLOYEES** 

MILITARY AIRFIELD AND SUBORDINATE
INSTALLATION TO FORT STEWART
LOCATED IN HINESVILLE, GA



3,000

**EMPLOYEES** 

AMERICAN PRIVATELY OWNED TITLE LENDING BUSINESSFOUNDED IN 1998



# DEVELOPMENT





## INDUSTRIAL MAP



### HYUNDAI

#### MOTOR GROUP

Metaplant America
Dedicated EV and Battery Plant

(an estimated \$7.59B in investment for the region and expected to create 8,500 new jobs)

**CLICK HERE FOR MORE INFORMATION** 



# CONTACTION

### **KEIGAN STACHO**

Real Estate Development

216.926.0387

kstacho@serdllc.com



©2024 Southeastern Retail Development, LLC. All rights reserved. The information contained in this communication is strictly confidential. This information has been obtained from sources believed to be reliable but has not been verified. NO WARRANTY OR REPRESENTATION, EXPRESS OR IMPLIED, IS MADE AS TO THE CONDITION OF THE PROPERTY (OR PROPERTIES) REFERENCED HEREIN OR AS TO THE ACCURACY OR COMPLETENESS OF THE INFORMATION CONTAINED HEREIN, AND SAME IS SUBMITTED SUBJECT TO ERRORS, OMISSIONS, CHANGE OF PRICE, RENTAL OR OTHER CONDITIONS, WITHDRAWAL WITHOUT NOTICE, AND TO ANY SPECIAL LISTING CONDITIONS IMPOSED BY THE PROPERTY OWNER(S). ANY PROJECTIONS, OPINIONS OR ESTIMATES ARE SUBJECT TO UNCERTA