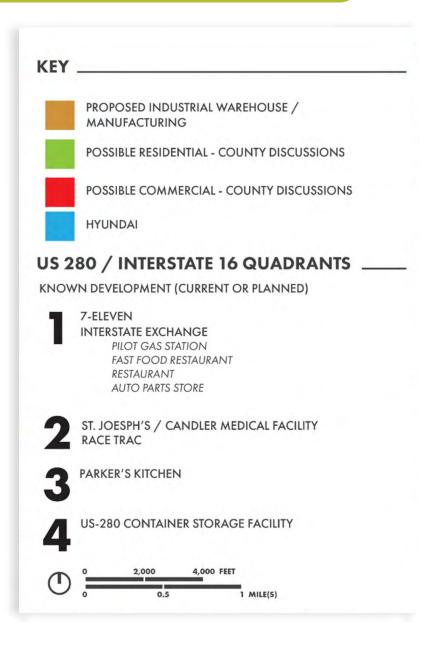

EWS* 



3,100

**TOTAL STUDENTS** 

RANKED #110 IN REGIONAL UNIVERSITIES SOUTH BY U.S. NEWS



**787** 

**TOTAL STUDENTS** 

RANKED #123 IN REGIONAL UNIVERSITIES SOUTH BY U.S. NEWS

#### **MAJOR EMPLOYERS**



Gulfstream

19,000

**EMPLOYEES** 

AMERICAN AIRCRAFT COMPANY FOUNDED IN 1958



5,700

**EMPLOYEES** 

OPERATES 50 SCHOOLS AND OVERSES ENROLLMENT OF 35,925+ STUDENTS



4,652

**EMPLOYEES** 

GEORGIA'S FIRST HOSPITAL FOUNDED IN 1804

#### **COMPANY HEADQUARTERS & MILITARY PRESENCE**



Gulfstream

19,000

**EMPLOYEES** 

AMERICAN AIRCRAFT COMPANY FOUNDED IN 1958



5,500

**EMPLOYEES** 

MILITARY AIRFIELD AND SUBORDINATE
INSTALLATION TO FORT STEWART
LOCATED IN HINESVILLE, GA



3,000

**EMPLOYEES** 

AMERICAN PRIVATELY OWNED TITLE LENDING BUSINESSFOUNDED IN 1998



# DEVELOPMENT





## INDUSTRIAL MAP



### HYUNDAI

#### MOTOR GROUP

Metaplant America
Dedicated EV and Battery Plant

(an estimated \$7.59B in investment for the region and expected to create 8,500 new jobs)

**CLICK HERE FOR MORE INFORMATION** 



# CONTACTION

### **KEIGAN STACHO**

Real Estate Development

216.926.0387

kstacho@serdllc.com



©2024 Southeastern Retail Development, LLC. All rights reserved. The information contained in this communication is strictly confidential. This information has been obtained from sources believed to be reliable but has not been verified. NO WARRANTY OR REPRESENTATION, EXPRESS OR IMPLIED, IS MADE AS TO THE CONDITION OF THE PROPERTY (OR PROPERTIES) REFERENCED HEREIN OR AS TO THE ACCURACY OR COMPLETENESS OF THE INFORMATION CONTAINED HEREIN, AND SAME IS SUBMITTED