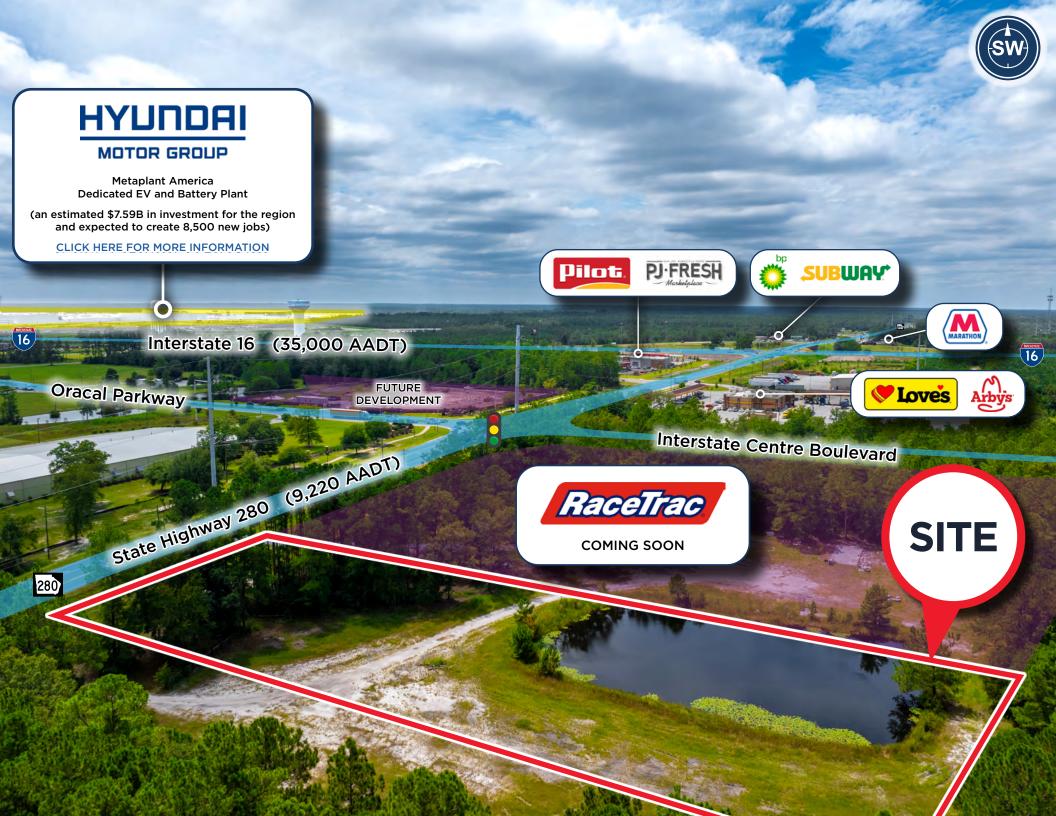

## SITE

### HYUNDAI

#### MOTOR GROUP

Metaplant America
Dedicated EV and Battery Plant

(an estimated \$7.59B in investment for the region and expected to create 8,500 new jobs)

**CLICK HERE FOR MORE INFORMATION** 