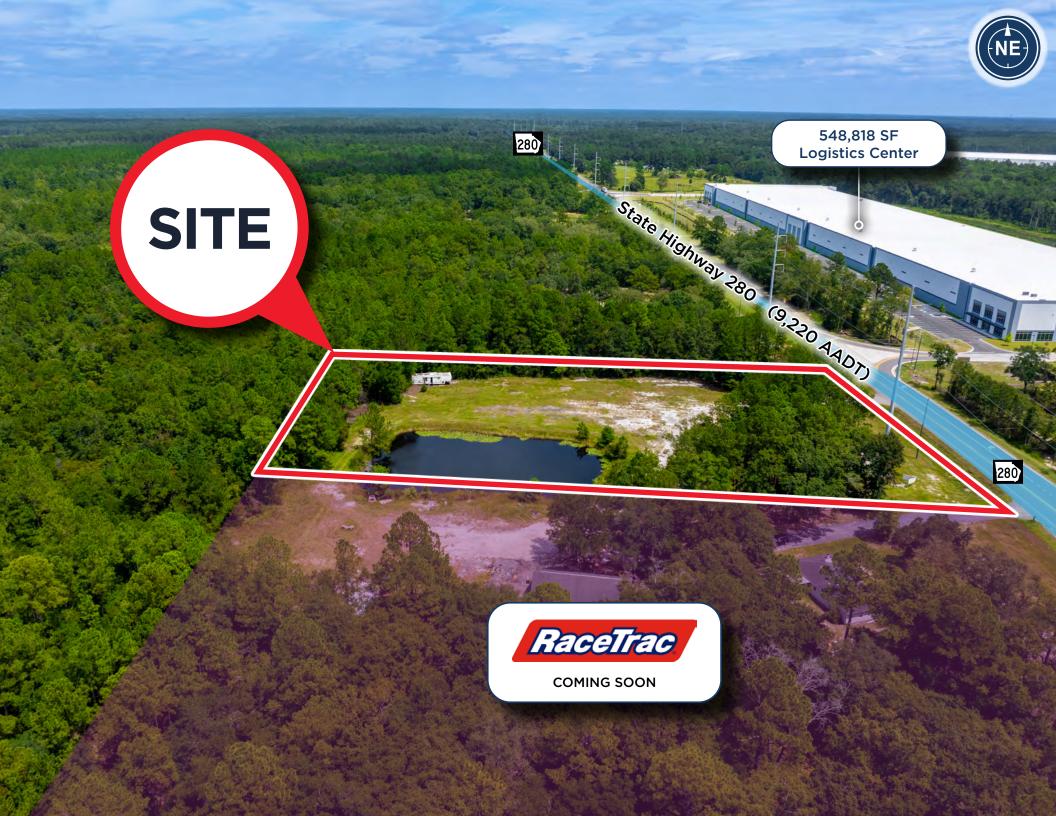

# # 2.6 AC

## PLEASE CALL FOR LEASING/SALES INFORMATION



## MEGA PLANT RETAIL SITE 60 INTERSTATE CENTRE BLVD, ELLABELL, GA 31308



## TABLE OF CONTENTS

| AERIALS             | 1 |  |
|---------------------|---|--|
| SITE PLAN           | 4 |  |
| SITE FOOTAGE        | 5 |  |
| DEMOGRAPHIC PROFILE | 6 |  |
| MARKET OVERVIEW     | 7 |  |
| DEVELOPMENT MAP     | 8 |  |
| INDUSTRIAL MAP      | 9 |  |

### **CONTACT**

### **KEIGAN STACHO**

**Real Estate Development** 216.926.0387 kstacho@serdllc.com











### PROPOSED SITE PLAN

## SITE





## SITE



CLICK HERE TO VIEW SITE FOOTAGE



## DEMOGRAPHIC PROFILE

**5 MILE RADIUS OF SITE** 



12,005
POPULATION



\$88,736 AVG. INCOME

10 MILE RADIUS OF SITE



\$

**35,566**POPULATION

\$101,414

**AVG. INCOME** 

15 MILE RADIUS OF SITE





POPULATION

\$108,764



O.4 MILES

16.1 MILES
TO INTERSTATE 95

26.9 MILES
TO HUNTER ARMY
AIRFIELD

25.2 MILES

22.1 MILES
TO SAVANNAH/HILTON
HEAD INTERNATIONAL
AIRPORT

## MARKET OVERVIEW

#### **TOP SCHOOLS & UNIVERSITIES**



17,500

TOTAL STUDENTS

RANKED #9 IN REGIONAL UNIVERSITIES SOUTH BY *U.S. NEWS* 



3,100

**TOTAL STUDENTS** 

RANKED #110 IN REGIONAL UNIVERSITIES SOUTH BY U.S. NEWS



**787** 

**TOTAL STUDENTS** 

RANKED #123 IN REGIONAL UNIVERSITIES SOUTH BY U.S. NEWS

#### **MAJOR EMPLOYE