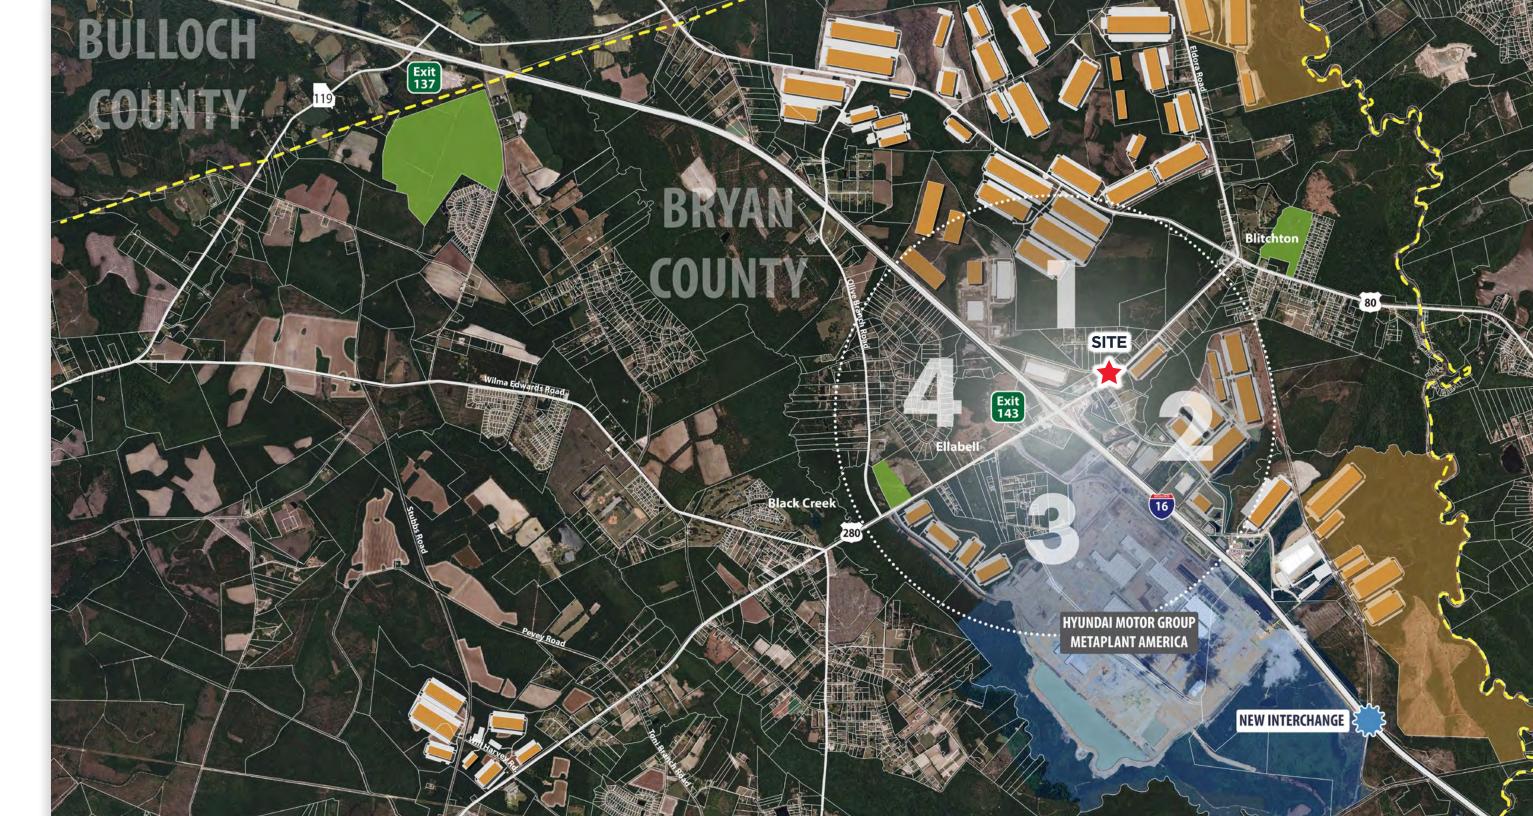

# DEVELOPMENT

## INDUSTRIAL MAP

### HYUNDAI

#### MOTOR GROUP

Metaplant America
Dedicated EV and Battery Plant

(an estimated \$7.59B in investment for the region and expected to create 8,500 new jobs)

**CLICK HERE FOR MORE INFORMATION** 