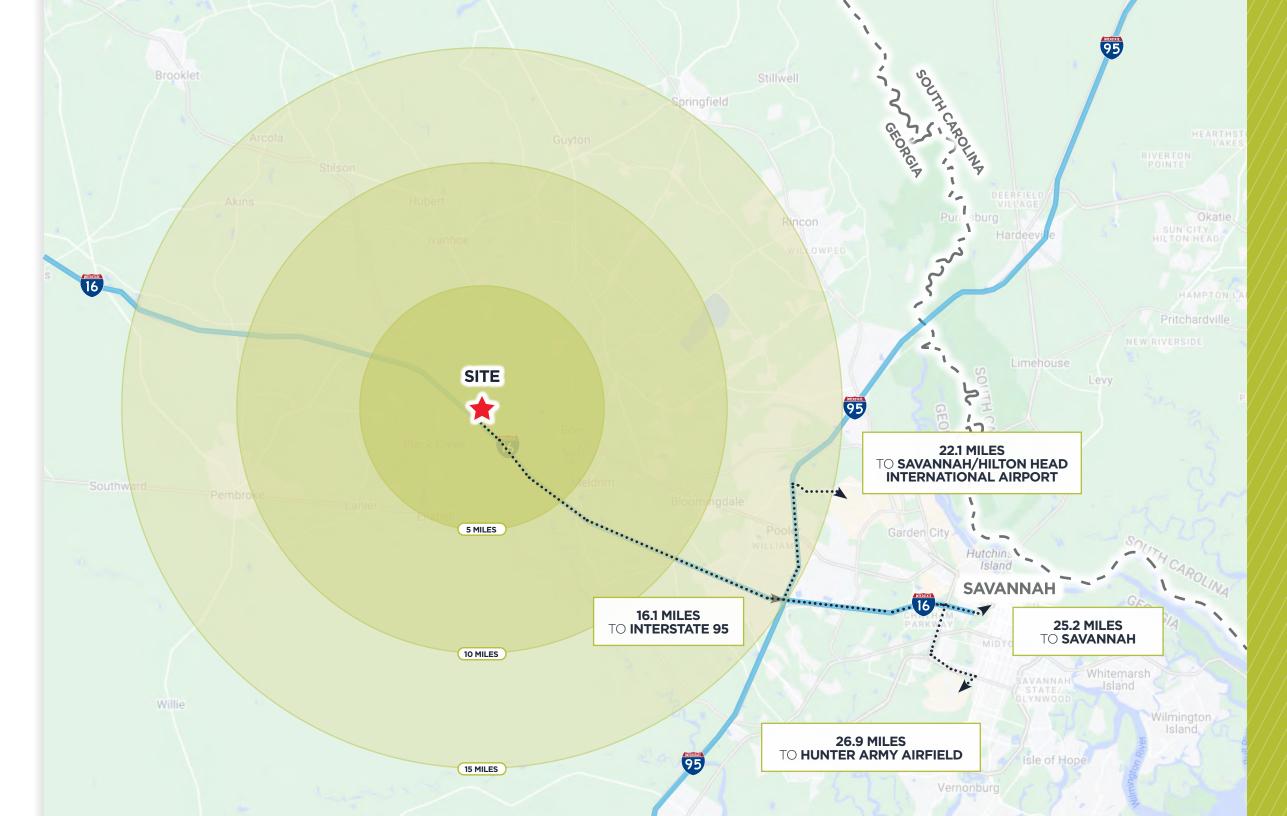

## SITE

## DEMOGRAPHIC PROFILE

**5 MILE RADIUS OF SITE** 

12,005
POPULATION

\$88,736 AVG. INCOME

10 MILE RADIUS OF SITE

\$

**35,566**POPULATION

\$101,414

**AVG. INCOME** 

15 MILE RADIUS OF SITE

POPULATION

\$108,764

O.4 MILES

16.1 MILES
TO INTERSTATE 95

26.9 MILES
TO HUNTER ARMY
AIRFIELD

25.2 MILES

22.1 MILES
TO SAVANNAH/HILTON
HEAD INTERNATIONAL
AIRPORT