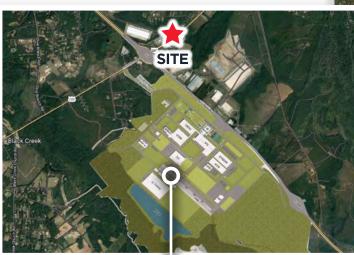

STUDENTS** 

RANKED #110 IN REGIONAL UNIVERSITIES SOUTH BY U.S. NEWS



**787** 

**TOTAL STUDENTS** 

RANKED #123 IN REGIONAL UNIVERSITIES SOUTH BY U.S. NEWS

#### **MAJOR EMPLOYERS**



Gulfstream

19,000

**EMPLOYEES** 

AMERICAN AIRCRAFT COMPANY FOUNDED IN 1958



5,700

**EMPLOYEES** 

OPERATES 50 SCHOOLS AND OVERSES ENROLLMENT OF 35,925+ STUDENTS



4,652

**EMPLOYEES** 

GEORGIA'S FIRST HOSPITAL FOUNDED IN 1804

#### **COMPANY HEADQUARTERS & MILITARY PRESENCE**



Gulfstream

19,000

**EMPLOYEES** 

AMERICAN AIRCRAFT COMPANY FOUNDED IN 1958



5,500

**EMPLOYEES** 

MILITARY AIRFIELD AND SUBORDINATE
INSTALLATION TO FORT STEWART
LOCATED IN HINESVILLE, GA



3,000

**EMPLOYEES** 

AMERICAN PRIVATELY OWNED TITLE LENDING BUSINESSFOUNDED IN 1998



# DEVELOPMENT





## INDUSTRIAL MAP



### HYUNDAI

#### MOTOR GROUP

Metaplant America
Dedicated EV and Battery Plant

(an estimated \$7.59B in investment for the region and expected to create 8,500 new jobs)

**CLICK HERE FOR MORE INFORMATION** 



# CONTACTION

### **KEIGAN STACHO**

Real Estate Development

216.926.0387

kstacho@serdllc.com



©2024 Southeastern Retail Development, LLC. All rights reserved. The information contained in this communication is strictly confidential. This information has been obtained from sources believed to be reliable but has not been verified. NO WARRANTY OR REPRESENTATION, EXPRESS OR IMPLIED, IS MADE AS TO THE CONDITION OF THE PROPERTY (OR PROPERTIES) REFERENCED HEREIN OR AS TO THE ACCURACY OR COMPLETENESS OF THE INFORMATION CONTAINED HEREIN, AND SAME IS SUBMITTED SUBJECT TO ERRORS, OMIS