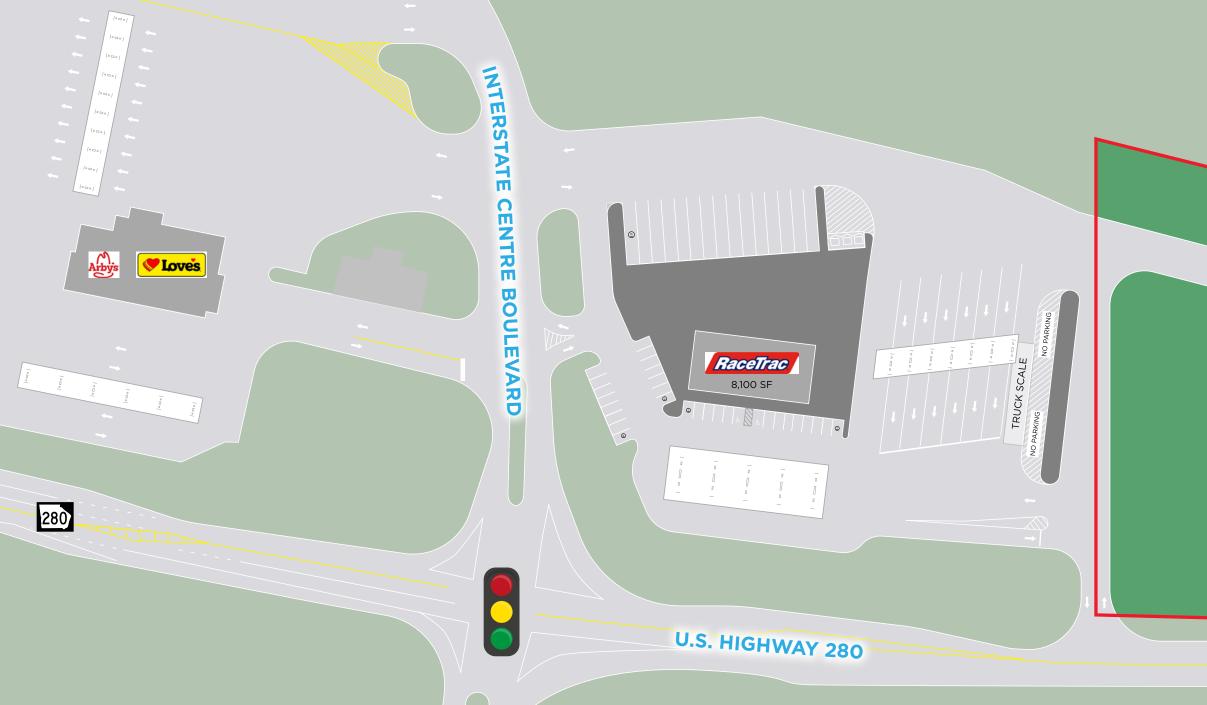

# # 2.6 AC

## PLEASE CALL FOR LEASING/SALES INFORMATION



## MEGA PLANT RETAIL SITE 60 INTERSTATE CENTRE BLVD, ELLABELL, GA 31308



## TABLE OF CONTENTS

| AERIALS             | 1 |  |
|---------------------|---|--|
| SITE PLAN           | 4 |  |
| SITE FOOTAGE        | 5 |  |
| DEMOGRAPHIC PROFILE | 6 |  |
| MARKET OVERVIEW     | 7 |  |
| DEVELOPMENT MAP     | 8 |  |
| INDUSTRIAL MAP      | 9 |  |

### **CONTACT**

### **KEIGAN STACHO**

**Real Estate Development** 216.926.0387 kstacho@serdllc.com











### PROPOSED SITE PLAN

## SITE





## SITE



CLICK HERE TO VIEW SITE FOOTAGE



## DEMOGRAPHIC PROFILE

**5 MILE RADIUS OF SITE** 



12,005
POPULATION



\$88,736 AVG. INCOME

10 MILE RADIUS OF SITE



\$

**35,566**POPULATION

\$101,414

**AVG. INCOME** 

15 MILE RADIUS OF SITE





POPULATION

\$108,764



O.4 MILES

16.1 MILES
TO INTERSTATE 95

26.9 MILES
TO HUNTER ARMY
AIRFIELD

25.2 MILES

22.1 MILES
TO SAVANNAH/HILTON
HEAD INTERNATIONAL
AIRPORT

## MARKET OVERVIEW

#### **TOP SCHOOLS & UNIVERSITIES**



17,500

TOTAL STUDENTS

RANKED #9 IN REGIONAL UNIVERSITIES SOUTH BY *U.S. NEWS* 



3,100

**TOTAL STUDENTS** 

RANKED #110 IN REGIONAL UNIVERSITIES SOUTH BY U.S. NEWS



**787** 

**TOTAL STUDENTS** 

RANKED #123 IN REGIONAL UNIVERSITIES SOUTH BY U.S. NEWS

#### **MAJOR EMPLOYERS**



Gulfstream

19,000

**EMPLOYE