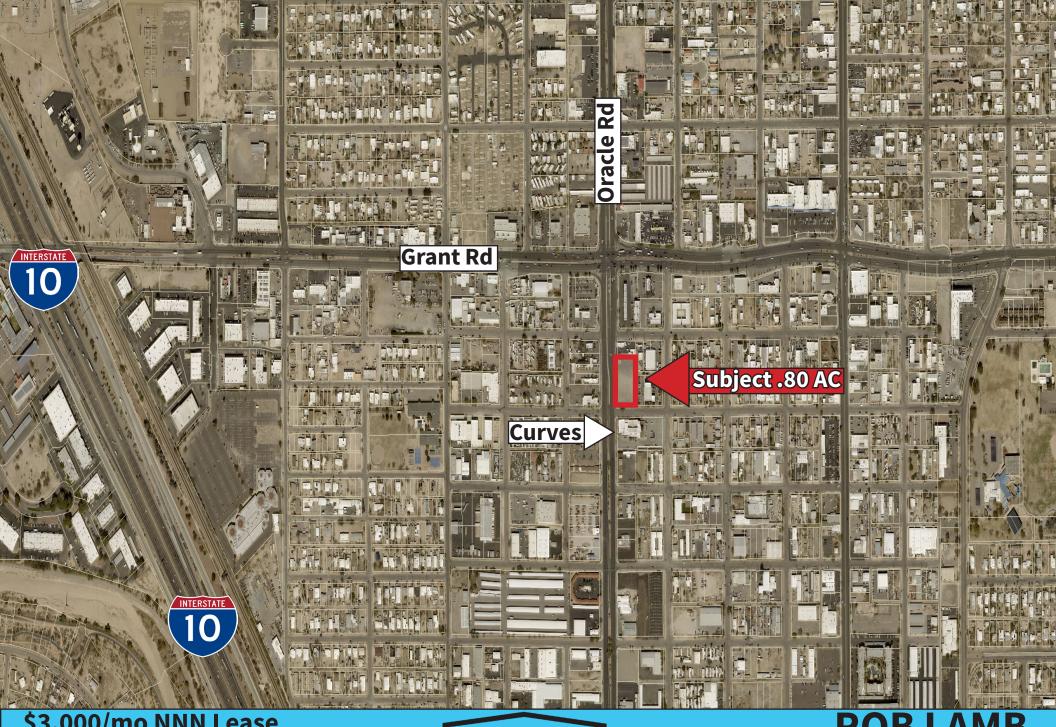

## **Property Information**

Address: 2260 N Oracle Rd

**Tucson, Arizona 85745** 

Lot Size: .80 AC - 34,661 SF

Parcel: 115-05-091D

**Zoning:** C-2 - General Commercial

Price: \$3,000/mo NNN

Gas: At Lot Line
Water: At Lot Line
Electric: At Lot Line

Property

Description:

Land for lease. The property is zoned C-2 allowing for a variety of

uses. Great for Gem Show users, used car sales, food trucks, etc. Utilities are at the lot line. High-traffic area (49,000 VPD+/-) with 242 feet of Oracle Rd Frontage. Close to shopping, entertainment, restaurants, Tucson Mall, Auto Mall, and future casino at Grant/I-10