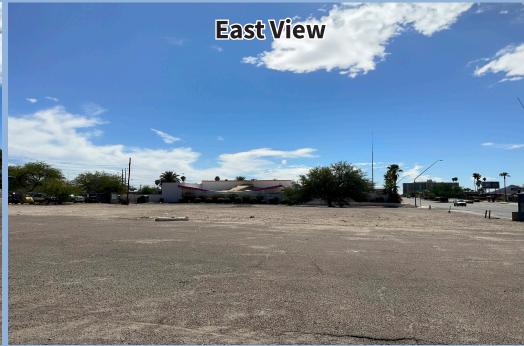

Property

Description:

Land for lease. The property is zoned C-2 allowing for a variety of

uses. Great for Gem Show users, used car sales, food trucks, etc. Utilities are at the lot line. High-traffic area (49,000 VPD+/-) with 242 feet of Oracle Rd Frontage. Close to shopping, entertainment, restaurants, Tucson Mall, Auto Mall, and future casino at Grant/I-10