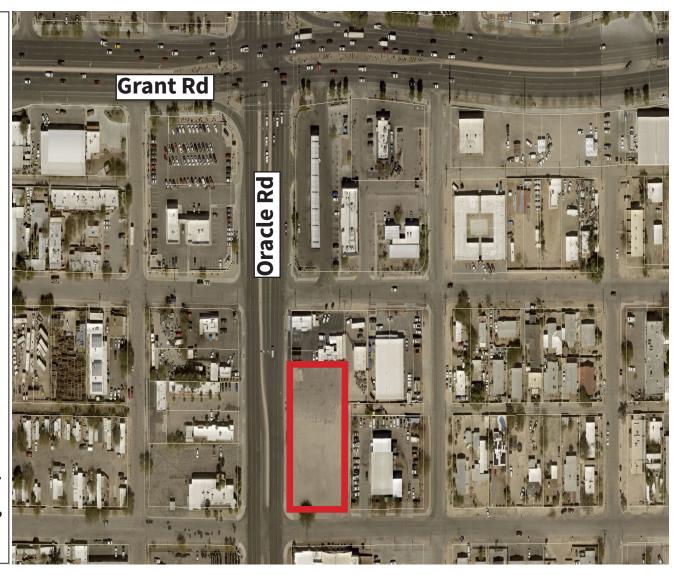

## **Property Information**

Address: 2260 N Oracle Rd

**Tucson, Arizona 85745** 

Lot Size: .80 AC - 34,661 SF

Parcel: 115-05-091D

**Zoning:** C-2 - General Commercial

Price: \$3,000/mo NNN

Gas: At Lot Line
Water: At Lot Line
Electric: At Lot Line

Property

Description:

Land for lease. The property is zoned C-2 allowing for a variety of

uses. Great for Gem Show users, used car sales, food trucks, etc. Utilities are at the lot line. High-traffic area (49,000 VPD+/-) with 242 feet of Oracle Rd Frontage. Close to shopping, entertainment, restaurants, Tucson Mall, Auto Mall, and future casino at Grant/I-10