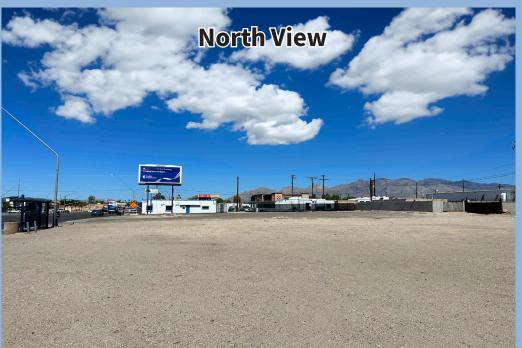

Property

Description:

Land for lease. The property is zoned C-2 allowing for a variety of

uses. Great for Gem Show users, used car sales, food trucks, etc. Utilities are at the lot line. High-traffic area (49,000 VPD+/-) with 242 feet of Oracle Rd Frontage. Close to shopping, entertainment, restaurants, Tucson Mall, Auto Mall, and future casino at Grant/I-10