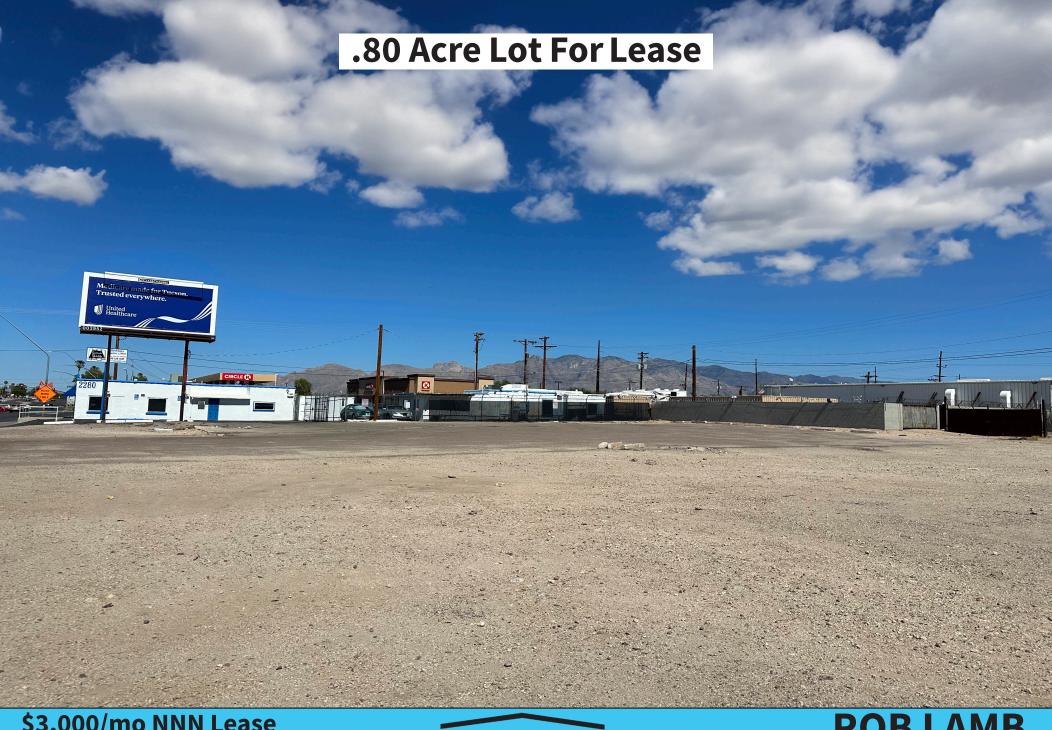

## **Property Information**

Address: 2260 N Oracle Rd

**Tucson, Arizona 85745** 

Lot Size: .80 AC - 34,661 SF

Parcel: 115-05-091D

**Zoning:** C-2 - General Commercial

Price: \$3,000/mo NNN

Gas: At Lot Line
Water: At Lot Line
Electric: At Lot Line

Property

Description:

Land for lease. The property is zoned C-2 allowing for a variety of

uses. Great for Gem Show users, used car sales, food trucks, etc. Utilities are at the lot line. High-traffic area (49,000 VPD+/-) with 242 feet of Oracle Rd Frontage. Close to shopping, entertainment, restaurants, Tucson Mall, Auto Mall, and future casino at Grant/I-10