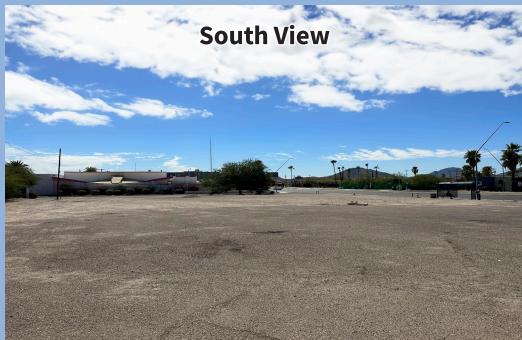

Property

Description:

Land for lease. The property is zoned C-2 allowing for a variety of

uses. Great for Gem Show users, used car sales, food trucks, etc. Utilities are at the lot line. High-traffic area (49,000 VPD+/-) with 242 feet of Oracle Rd Frontage. Close to shopping, entertainment, restaurants, Tucson Mall, Auto Mall, and future casino at Grant/I-10