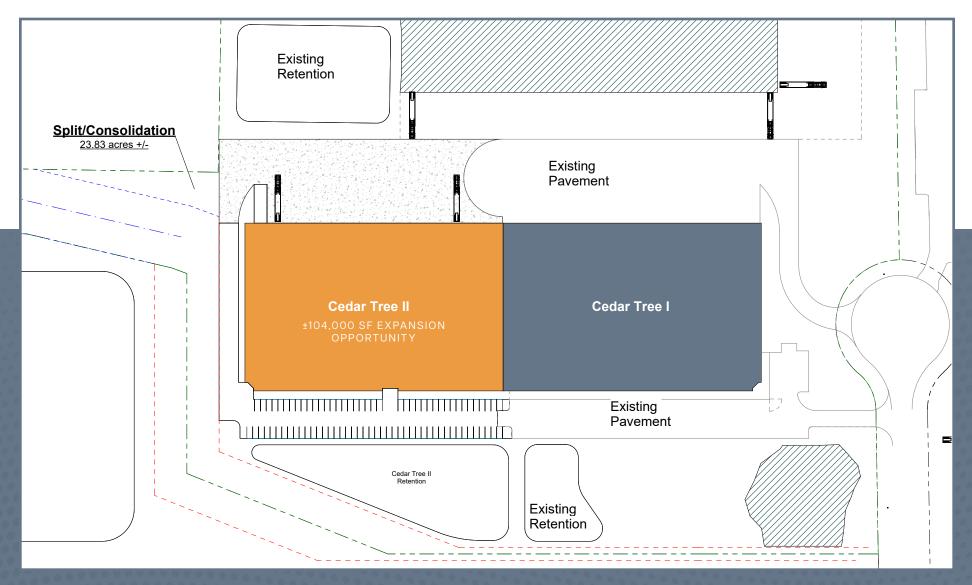

### Cedar Tree Center I & II EXISTING I & PROPOSED II

3620 MALLARD RUN Sheffield Village, Oh

CEDAR TREE CENTER I AT FRENCH CREEK BUSINESS PARK

103,769 SF SPACE FOR LEASE

### Cedar Tree Center I ±103,769 SF

#### **High Bay Warehouse & Distribution Facility**

- ±103,769 SF Warehouse & Distribution
  Facility Expansion Opportunity
  for an Additional ±104,000 SF
- Built in 2019
- ESFR Fire Protection
- Equipped with Multiple Truck Docks
  with Levelers and Drive-Ins