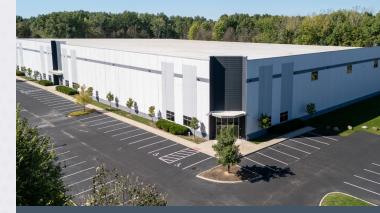

#### **High Bay Warehouse & Distribution Facility**

- ±103,769 SF Warehouse & Distribution
  Facility Expansion Opportunity
  for an Additional ±104,000 SF
- Built in 2019
- ESFR Fire Protection
- Equipped with Multiple Truck Docks
  with Levelers and Drive-Ins

- Available January 1, 2025
- Excellent Access to I-90
  and I-80 (OH Turnpike)
- Neighbors include: Magna Techcraft Seating, Ford Motor Company Assembly Plant, Lubrizol, and more.

LEASE RATE **\$7.95/SF NNN** 