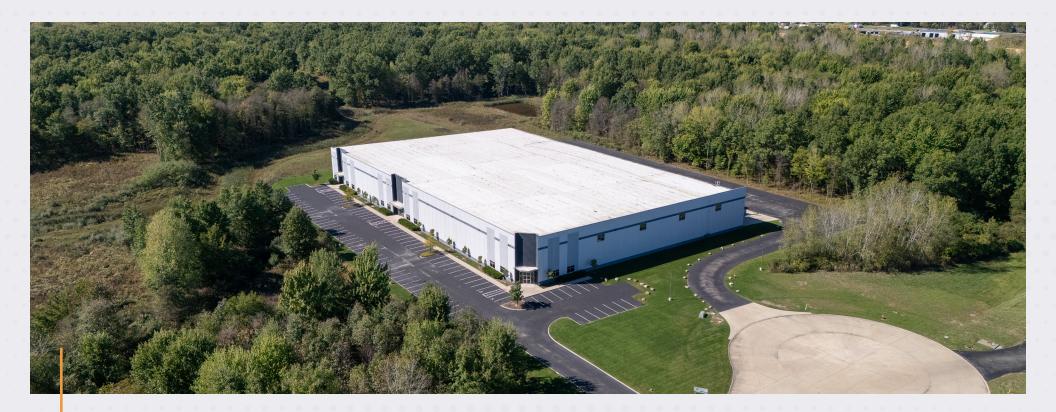

## CEDAR TREE CENTER I AT FRENCH CREEK BUSINESS PARK

3620 MALLARD RUN Sheffield Village, Oh

#### ±103,769 SF SPACE FOR LEASE Available Jan 1, 2025

#### **High Bay Warehouse & Distribution Facility**

- ±103,769 SF Warehouse & Distribution
  Facility Expansion Opportunity
  for an Additional ±104,000 SF
- Built in 2019
- ESFR Fire Protection
- Equipped with Multiple Truck Docks
  with Levelers and Drive-Ins

- Available January 1, 2025
- Excellent Access to I-90
  and I-80 (OH Turnpike)
- Neighbors include: Magna Techcraft Seating, Ford Motor Company Assembly Plant, Lubrizol, and more.

LEASE RATE **\$7.95/SF NNN** 