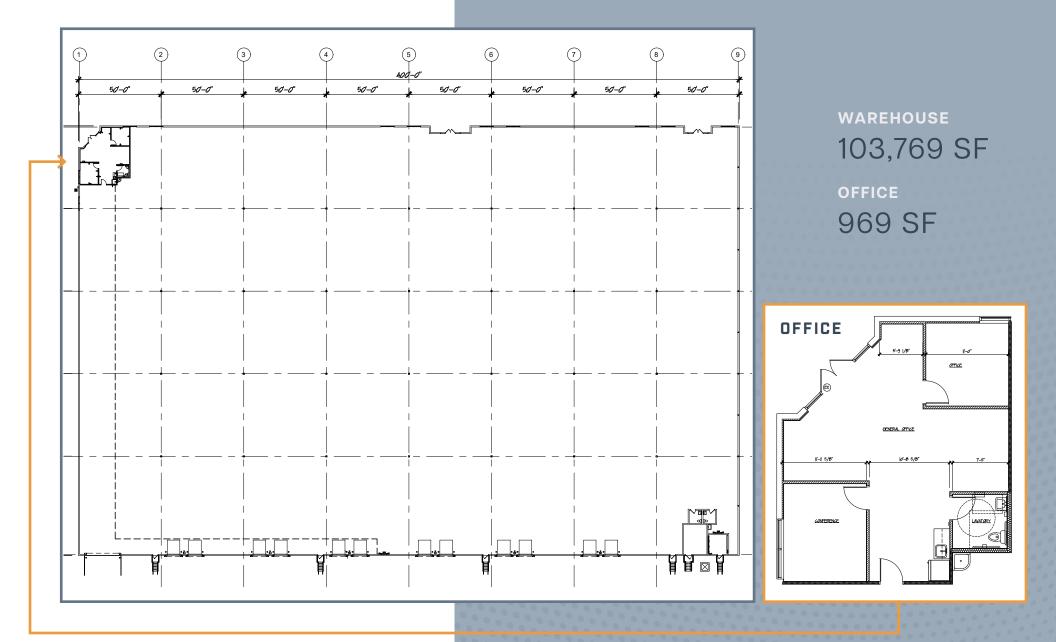

FLOOR PLAN

### Cedar Tree Center I ±103,769 SF

### **Cedar Tree Center I Building Specs**

| Total SF       | 103,769 SF                                                   |
|----------------|--------------------------------------------------------------|
| Expandable SF  | ±104,000 SF                                                  |
| Construction   | Concrete/Steel                                               |
| Office SF      | 969 SF                                                       |
| Clear Height   | 32' with ESFR                                                |
| Column Spacing | 50' x 50' / 60' Speed Bay at Docks                           |
| Floor          | 6" - 4,000 PSI Reinforced Concrete Slab                      |
| Heat           | Cambridge HTHV Blow Through Space Heaters                    |
| Lighting       | LED                                                          |
| Electrical     | 1600A / 480V / 3P                                            |
| Drive-Ins      | 2 - 20' W x 14' H                                            |
| Docks          | 12 - 9' x 10' Doors with 35,000 lb. Mechanical Dock Levelers |
| Available      | January 1, 2025                                              |
| Parking        | 150 cars                                                     |