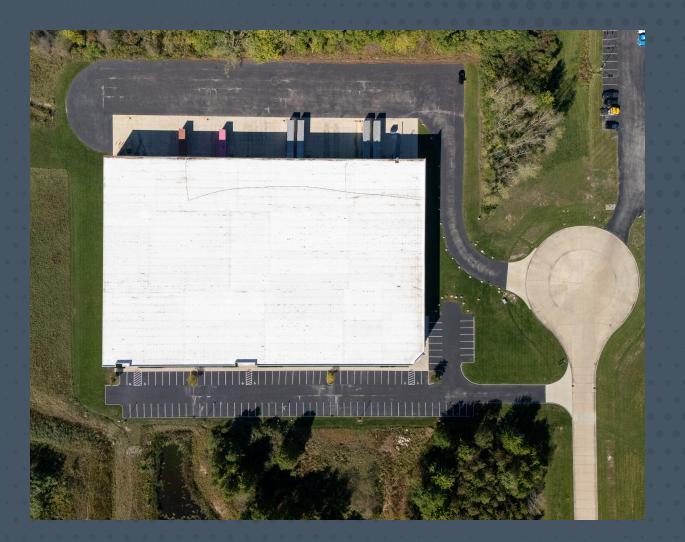

## CEDAR TREE CENTER I AT FRENCH CREEK BUSINESS PARK

3620 MALLARD RUN Sheffield Village, Oh

#### **High Bay Warehouse & Distribution Facility**

- ±103,769 SF Warehouse & Distribution
  Facility Expansion Opportunity
  for an Additional ±104,000 SF
- Built in 2019
- ESFR Fire Protection
- Equipped with Multiple Truck Docks
  with Levelers and Drive-Ins