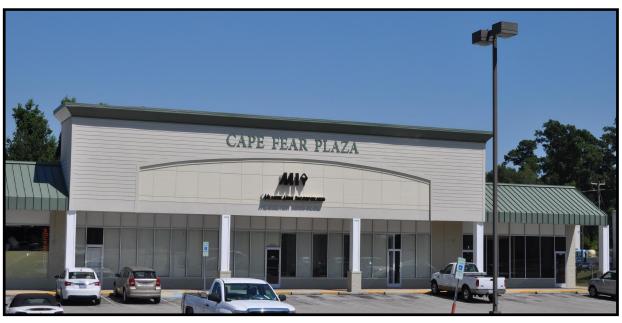

## 1930 CASTLE HAYNE ROAD - SUITE 190 WILMINGTON, NORTH CAROLINA

The Cape Fear Plaza features 40,000 square feet of office, service and retail space. Located just 3 miles from downtown Wilmington, this newly renovated center is an ideal location for your business. With General Business (B-2) zoning and the wide open floor plan, this 570 square foot suite can accommodate a wide variety of commercial users. Currently being used as a salon with three sinks.

#### THE CENTER

- 40,000 Square Feet Total
- Renovated In 2020
- Ample Parking
- 3.2 Miles From Downtown
- Less Than 1 Mile From The Airport
- B-2 Zoning Allows A Wide Variety Of Retail, Office And Service Uses

#### THE SUITE

- 570 Square Feet
  - Open Floor Plan
- Currently Set Up As A Salon With **Three Sinks**