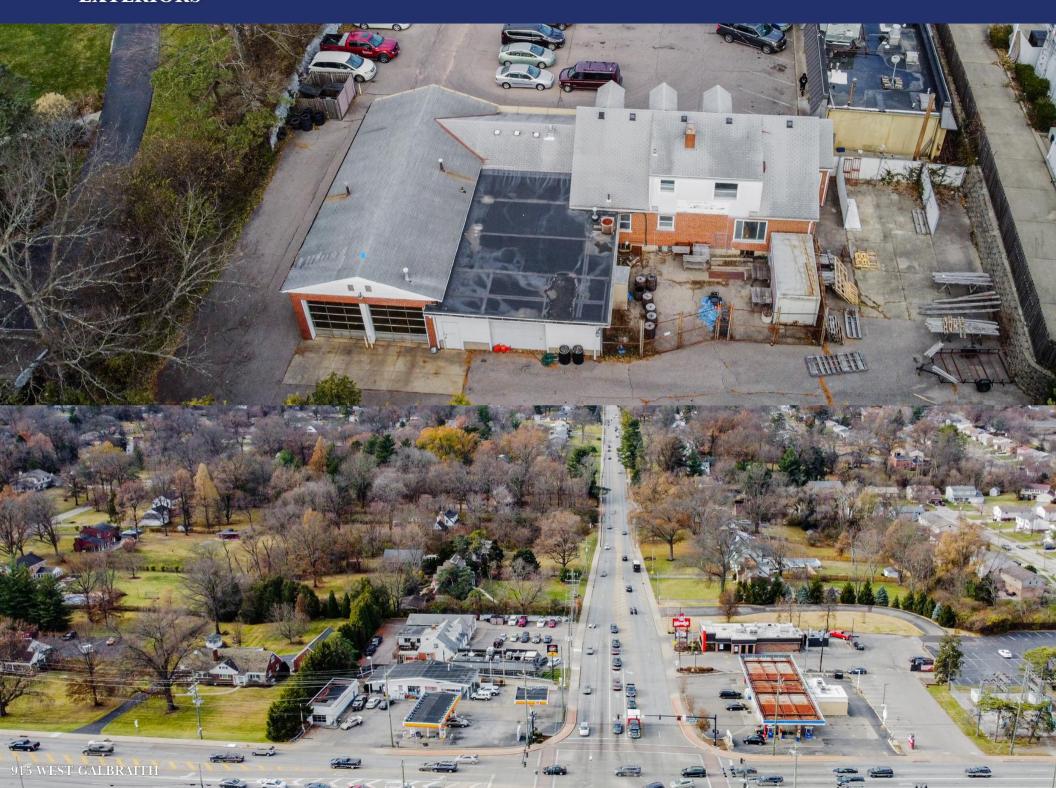

## **EXTERIORS**

|                                | 3 MILE   | 5 MILE   | 10 MILE  |
|--------------------------------|----------|----------|----------|
| POPULATION                     | 81,584   | 242,152  | 803,895  |
| AVERAGE<br>HOUSEHOLD<br>INCOME | \$78,237 | \$75,267 | \$92,210 |
| NUMBER OF<br>HOUSEHOLDS        | 34,375   | 102,066  | 343,238  |
| MEDIAN AGE                     | 37.14    | 36.98    | 36.21    |
| TOTAL<br>BUSINESSES            | 2,033    | 7,398    | 44,545   |
| TOTAL EMPLOYEES                | 19,270   | 71,255   | 28,409   |