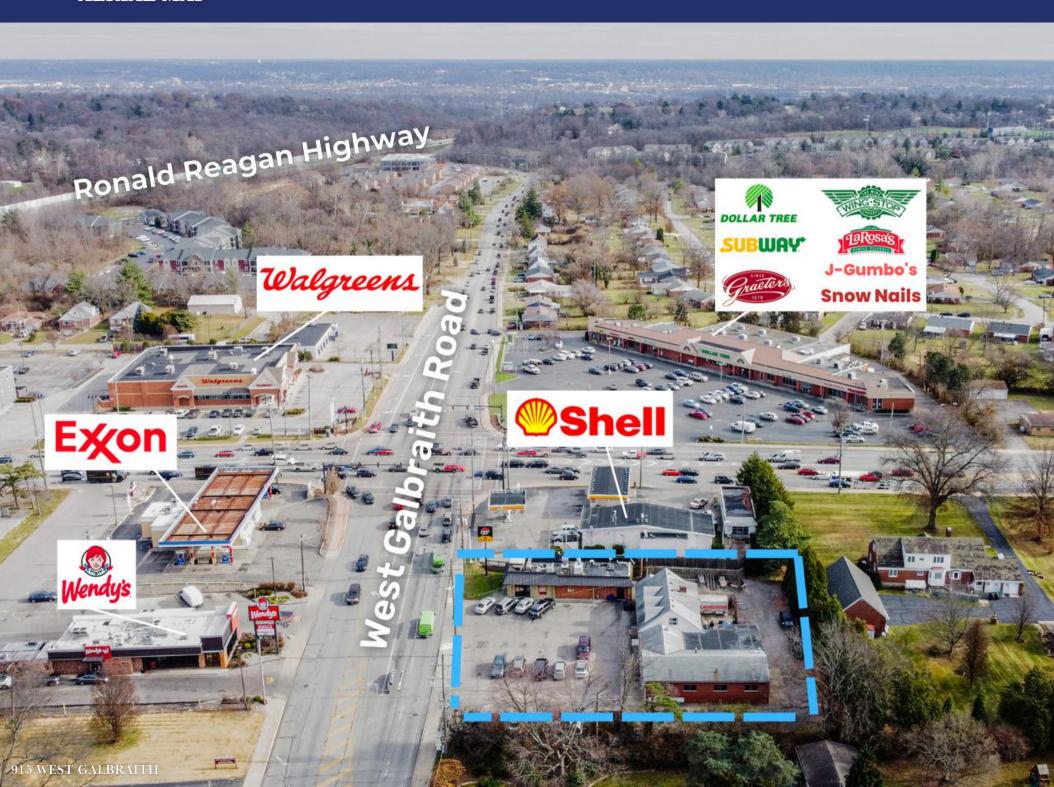

#### **KEY STATISTICS**

- Corner of W Galbraith and Winton Rd: 43,000 Cars/Day
- Ronald Reagan Highway: 25,292 Cars/Day
- Shell Nextdoor: 206,000 Visits/Year
- Population in 5 Mile Radius: 241,561