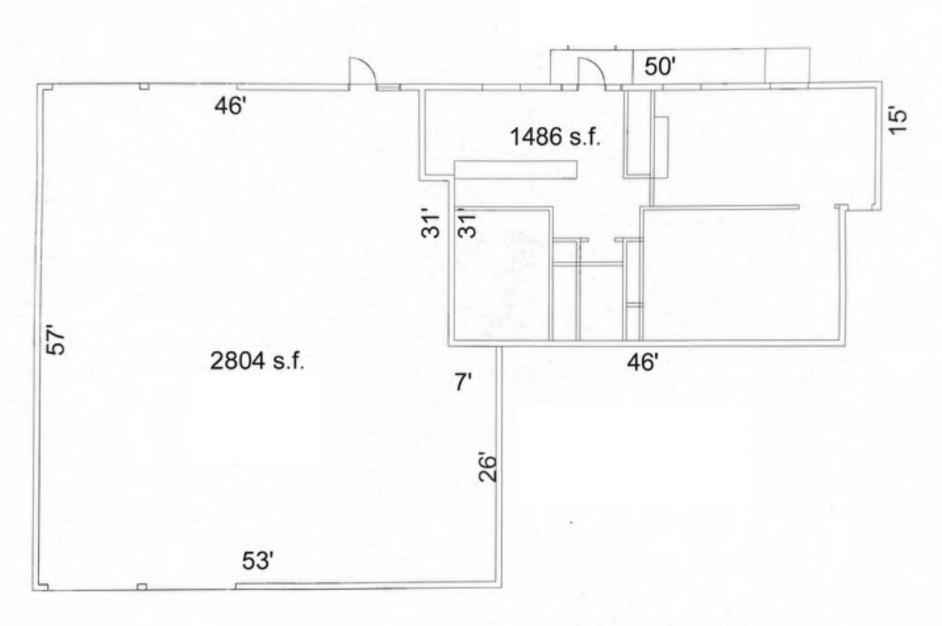

ity, self-storage, restaurants/QSR, auto, and storage yard. Phase II was done less than one year ago, and the site is clean.

With its substantial visibility and strategic positioning in a bustling community, this property represents a turnkey opportunity for an auto retailer in a prime location.

#### PROPERTY FEATURES

- 5,290 Total 2 story Building SF
- 2,804 SF Garage Space
- 2,486 SF Dedicated Office Space (1,000SF on second floor)
- .70 Acres
- Two(2) Auto Lifts
- Two(2) Overhead Doors
- · Shared Parking with Pizza Hut
- Pizza Hut Delivery/Pickup Only

#### **KEY STATISTICS**

- Corner of W Galbraith and Winton Rd: 43,000 Cars/Day
- Ronald Reagan Highway: 25,292 Cars/Day
- Shell Nextdoor: 206,000 Visits/Year
- Population in 5 Mile Radius: 241,561



#### **RETAIL MAP & VISITS**







First Floor Plan

SCALE: 1/8" = 1'-0"

## **EXTERIORS**



|                                | 3 MILE   | 5 MILE   | 10 MILE  |
|--------------------------------|----------|----------|----------|
| POPULATION                     | 81,584   | 242,152  | 803,895  |
| AVERAGE<br>HOUSEHOLD<br>INCOME | \$78,237 | \$75,267 | \$92,210 |
| NUMBER OF<br>HOUSEHOLDS        | 34,375   | 102,066  | 343,238  |
| MEDIAN AGE                     | 37.14    | 36.98    | 36.21    |
| TOTAL<br>BUSINESSES            | 2,033    | 7,398    | 44,545   |
| TOTAL EMPLOYEES                | 19,270   | 71,255   | 28,409   |





MICHAEL COSTANTINI
BROKER | SENIOR RETAIL ADVISOR
513-383-8413
MIKE@3CRE.COM



TRYFON CHRISTOFOROU BROKER | SENIOR RETAIL ADVISOR (513) 490-6881 TRYF@3CRE.COM



**3CRE Advisors** is a mult