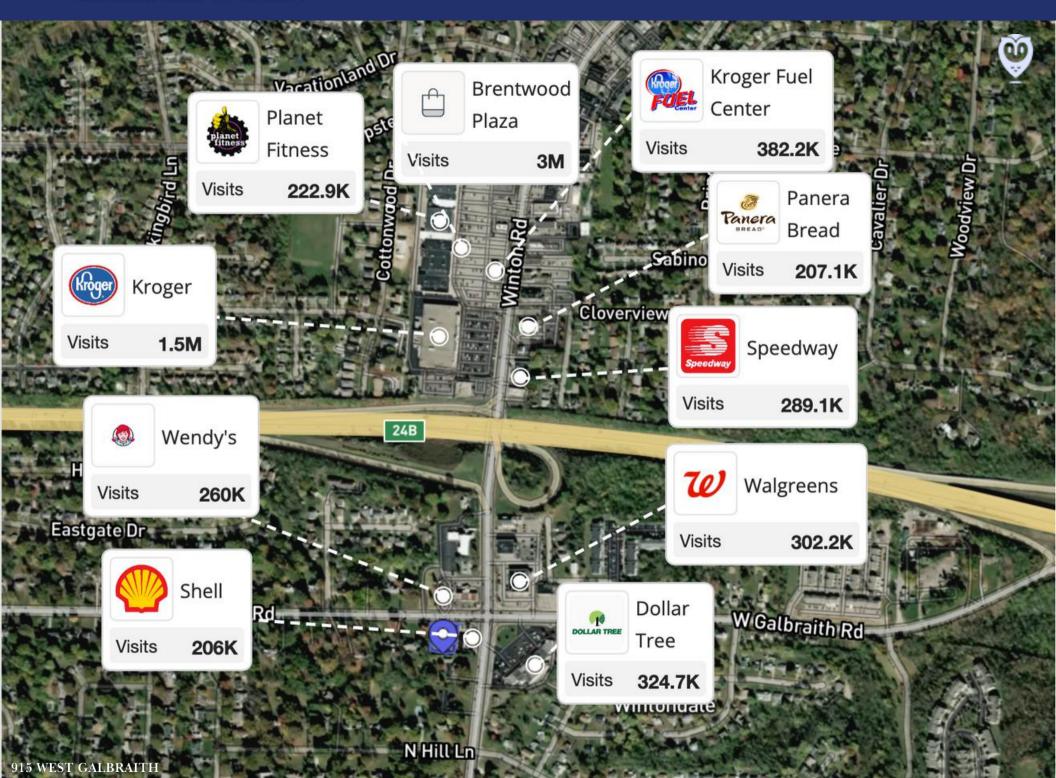

itality, self-storage, restaurants/QSR, auto, and storage yard. Phase II was done less than one year ago, and the site is clean.

With its substantial visibility and strategic positioning in a bustling community, this property represents a turnkey opportunity for an auto retailer in a prime location.

#### PROPERTY FEATURES

- 5,290 Total 2 story Building SF
- 2,804 SF Garage Space
- 2,486 SF Dedicated Office Space (1,000SF on second floor)
- .70 Acres
- Two(2) Auto Lifts
- Two(2) Overhead Doors
- · Shared Parking with Pizza Hut
- Pizza Hut Delivery/Pickup Only

#### **KEY STATISTICS**

- Corner of W Galbraith and Winton Rd: 43,000 Cars/Day
- Ronald Reagan Highway: 25,292 Cars/Day
- Shell Nextdoor: 206,000 Visits/Year
- Population in 5 Mile Radius: 241,561



#### **RETAIL MAP & VISITS**







First Floor Plan

SCALE: 1/8" = 1'-0"

## **EXTERIORS**



|                                | 3 MILE   | 5 MILE   | 10 MILE  |
|--------------------------------|----------|----------|----------|
| POPULATION                     | 81,584   | 242,152  | 803,895  |
| AVERAGE<br>HOUSEHOLD<br>INCOME | \$78,237 | \$75,267 | \$92,210 |
| NUMBER OF<br>HOUSEHOLDS        | 34,375   | 102,066  | 343,238  |
| MEDIAN AGE                     | 37.14    | 36.98    | 36.21    |
| TOTAL<br>BUSINESSES            | 2,033    | 7,398    | 44,545   |
| TOTAL EMPLOYEES                | 19,270   | 71,255   | 28,409   |





MICHAEL COSTANTINI
BROKER | SENIOR RETAIL ADVISOR
513-383-8413
MIKE@3CRE.COM



TRYFON CHRISTOFOROU BROKER | SENIOR RETAIL ADVISOR (513) 490-6881 TRYF@3CRE.COM



**3CRE Advisors** is a