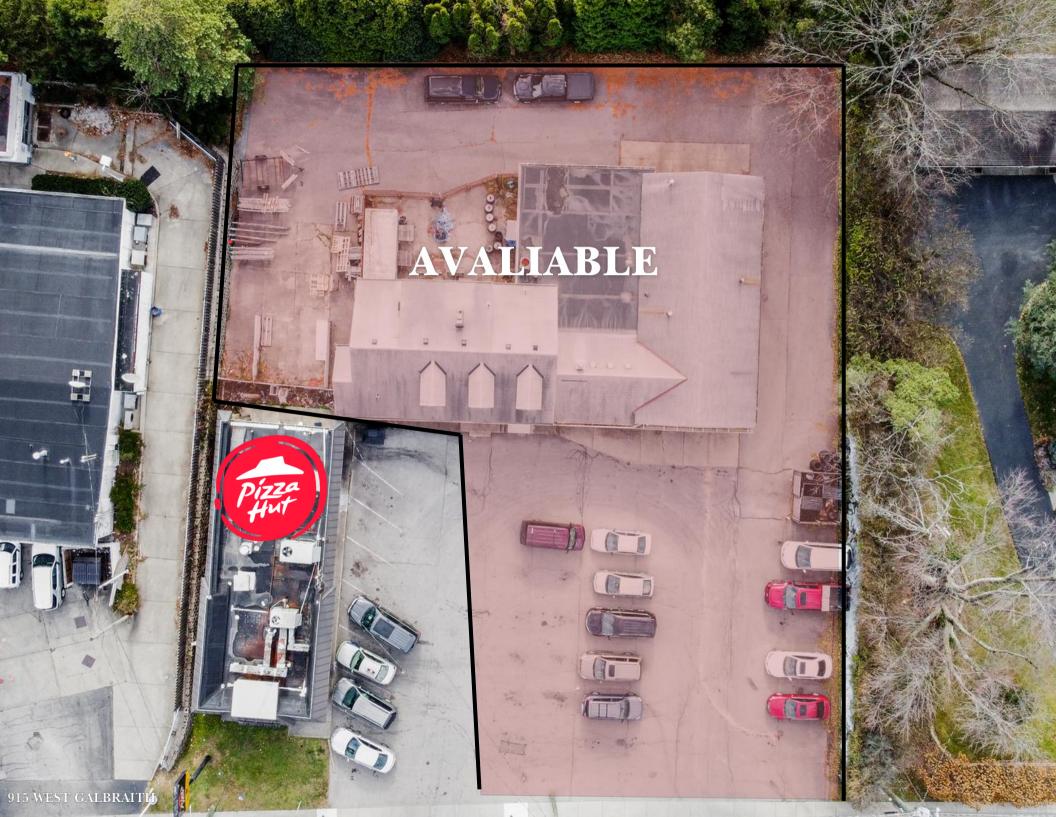

### PROPERTY OVERVIEW

3CRE is pleased to present a turnkey leasing opportunity for retailers, prominently situated at the corner of W Galbraith and Winton Rd. This site features a high-traffic location with a daily count of 43,000 vehicles, ensuring maximum visibility and customer accessibility. The existing building offers a generous 5,290 SF comprising of 2,804 SF of garage space and 2,486 SF of office space. The space boasts two(2) auto lifts and two(2) overhead doors. The property is Zoned B-2, which allows for the following uses: retail, hospitality, self-storage, restaurants/QSR, auto, and storage yard. Phase II was done less than one year ago, and the site is clean.

#### PROPERTY FEATURES

- 5,290 Total 2 story Building SF
- 2,804 SF Garage Space
- 2,486 SF Dedicated Office Space (1,000SF on second floor)
- .70 Acres
- Two(2) Auto Lifts
- Two(2) Overhead Doors
- · Shared Parking with Pizza Hut
- Pizza Hut Delivery/Pickup Only