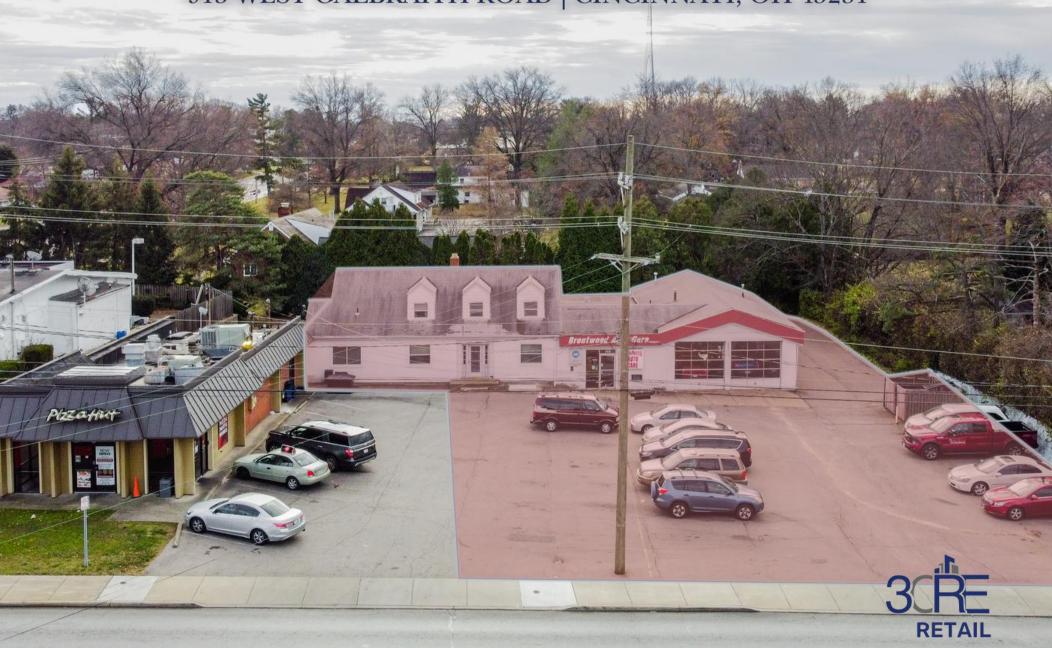

# TURNKEY AUTO-BODY AND MECHANIC SHOP | FOR LEASE 5,290 SF AVAILABLE

915 WEST GALBRAITH ROAD | CINCINNATI, OH 45231

### PROPERTY OVERVIEW

3CRE is pleased to present a turnkey leasing opportunity for retailers, prominently situated at the corner of W Galbraith and Winton Rd. This site features a high-traffic location with a daily count of 43,000 vehicles, ensuring maximum visibility and customer accessibility. The existing building offers a generous 5,290 SF comprising of 2,804 SF of garage space and 2,486 SF of office space. The space boasts two(2) auto lifts and two(2) overhead doors. The property is Zoned B-2, which allows for the following uses: retail, hospitality, self-storage, restaurants/QSR, auto, and storage yard. Phase II was done less than one year ago, and the site is clean.

#### PROPERTY FEATURES

- 5,290 Total 2 story Building SF
- 2,804 SF Garage Space
- 2,486 SF Dedicated Office Space (1,000SF on second floor)
- .70 Acres
- Two(2) Auto Lifts
- Two(2) Overhead Doors
- · Shared Parking with Pizza Hut
- Pizza Hut Delivery/Pickup Only