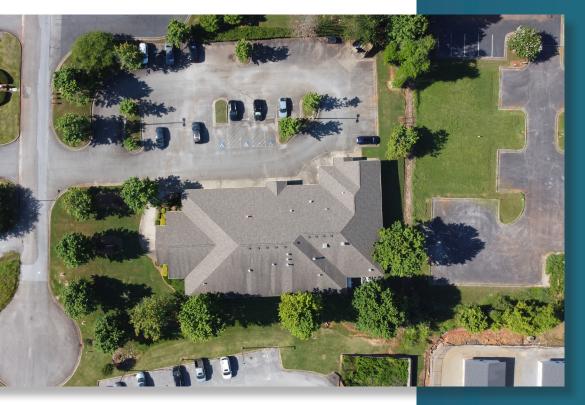

## PROPERTY SUMMARY



### **PROPERTY HIGHLIGHTS**

- Located directly across from Piedmont Cartersville Medical Center
- +/- 3,400 RSF of 2nd gen medical office space available 03/01/2025
- Flexible layout suitable for various administrative office needs
- Large conference room, kitchenette, and multiple private offices
- Ample parking for staff and visitors
- Easy access to I-75 and Canton Hwy

### **AREA DEMOGRAPHICS**

|                       | 1 MILE   | 3 MILE   | 5 MILE    |
|-----------------------|----------|----------|-----------|
| Population            | 4,407    | 32,651   | 54,205    |
| Total<br>Households   | 1,684    | 12,638   | 20,769    |
| Average Income        | \$90,823 | \$97,369 | \$104,888 |
| Median Age            | 38.2     | 36.7     | 38.2      |
| Daytime<br>Population | 7,250