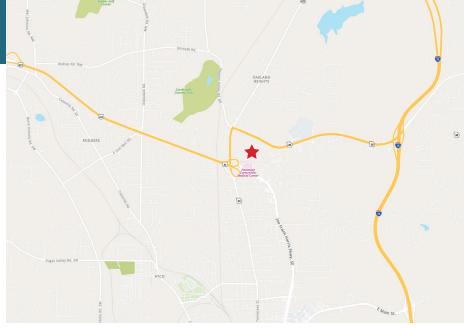

**

- Located directly across from Piedmont Cartersville Medical Center
- +/- 3,400 RSF of 2nd gen medical office space available 03/01/2025
- Flexible layout suitable for various administrative office needs
- Large conference room, kitchenette, and multiple private offices
- Ample parking for staff and visitors
- Easy access to I-75 and Canton Hwy

### **AREA DEMOGRAPHICS**

|                       | 1 MILE   | 3 MILE   | 5 MILE    |
|-----------------------|----------|----------|-----------|
| Population            | 4,407    | 32,651   | 54,205    |
| Total<br>Households   | 1,684    | 12,638   | 20,769    |
| Average Income        | \$90,823 | \$97,369 | \$104,888 |
| Median Age            | 38.2     | 36.7     | 38.2      |
| Daytime<br>Population | 7,250    | 36,513   | 58,280    |





# **FLOOR PLAN**

### +/-3,400 SF AVAILABLE MARCH 2025





# **LOCATION MAP**





# **PHOTOS**











## CONTACT

#### **DOUG DOLGOFF**

Senior Director 404.850.9787

Doug.Dolgoff@FranklinSt.com

#### **GARY HEESEMAN**

Senior Director 704.2512672

Gary.Heeseman@FranklinSt.com

#### **CHARLES PERRY**

Senior Director 404.649.6278

Charles.Perry@FranklinSt.com

### **PAUL TIMMONS**

**Director** 704.593.6401

Paul.Timmons@FranklinSt.com

### **CHRISTOPHER WELSH**

Senior Associate 404.649.6274

Christopher.Welsh@FranklinSt.com

### **ZACH CASHIN**

**Associate** 404.649.6280

Zach.Cashin@FranklinSt.com



3384 Peachtree Road | Suite 600 Atlanta, GA 404.832.1250 Visit us at FranklinSt.com



No warranty or representation, expressed or implied, is made to the accuracy of information