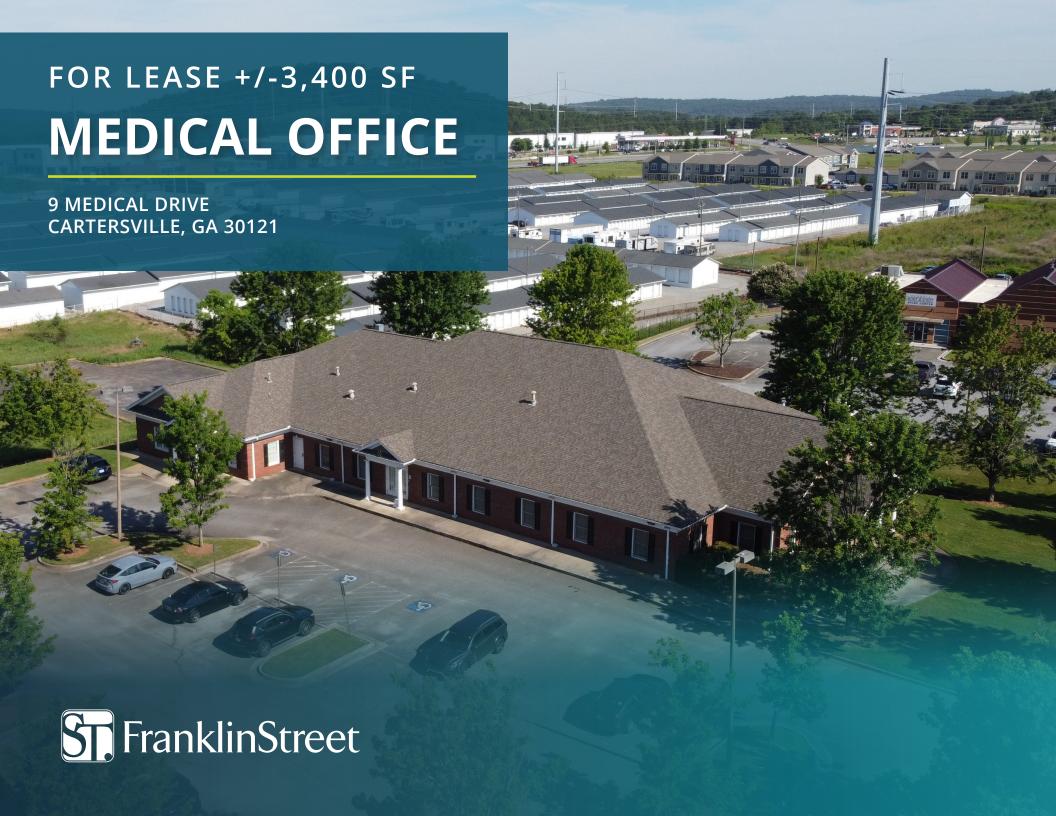

## PROPERTY SUMMARY

### **PROPERTY HIGHLIGHTS**

- Located directly across from Piedmont Cartersville Medical Center
- +/- 3,400 RSF of 2nd gen medical office space available 03/01/2025
- Flexible layout suitable for various administrative office needs
- Large conference room, kitchenette, and multiple private offices
- Ample parking for staff and visitors
- Easy access to I-75 and Canton Hwy

### +/-3,400 SF AVAILABLE MARCH 2025