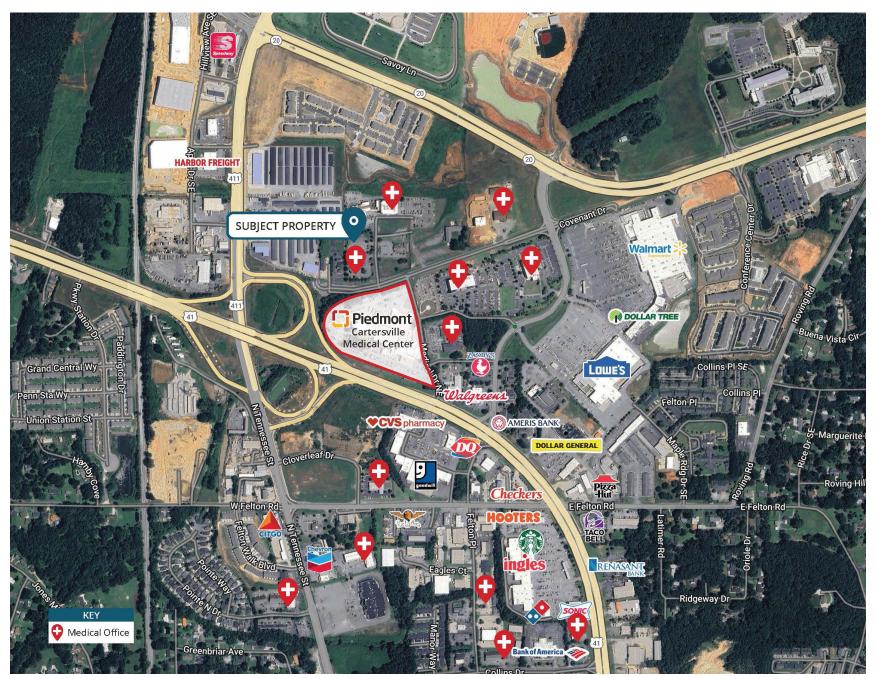

RSF of 2nd gen medical office space available 03/01/2025
- Flexible layout suitable for various administrative office needs
- Large conference room, kitchenette, and multiple private offices
- Ample parking for staff and visitors
- Easy access to I-75 and Canton Hwy

### **AREA DEMOGRAPHICS**

|                       | 1 MILE   | 3 MILE   | 5 MILE    |
|-----------------------|----------|----------|-----------|
| Population            | 4,407    | 32,651   | 54,205    |
| Total<br>Households   | 1,684    | 12,638   | 20,769    |
| Average Income        | \$90,823 | \$97,369 | \$104,888 |
| Median Age            | 38.2     | 36.7     | 38.2      |
| Daytime<br>Population | 7,250    | 36,513   | 58,280    |





# **FLOOR PLAN**

### +/-3,400 SF AVAILABLE MARCH 2025





# **LOCATION MAP**





# **PHOTOS**











## CONTACT

#### **DOUG DOLGOFF**

Senior Director 404.850.9787

Doug.Dolgoff@FranklinSt.com

#### **GARY HEESEMAN**

Senior Director 704.2512672

Gary.Heeseman@FranklinSt.com

#### **CHARLES PERRY**

Senior Director 404.649.6278

Charles.Perry@FranklinSt.com

### **PAUL TIMMONS**

**Director** 704.593.6401

Paul.Timmons@FranklinSt.com

### **CHRISTOPHER WELSH**

Senior Associate 404.649.6274

Christopher.Welsh@FranklinSt.com

### **ZACH CASHIN**

**Associate** 404.649.6280

Zach.Cashin@FranklinSt.com



3384 Peachtree Road | Suite 600 Atlanta, GA 404.832.1250 Visit us at FranklinSt.com



No warranty or representation, expressed or implied, is made to the accuracy of information contained herein, and same is submitted subject to errors, change of price, rental