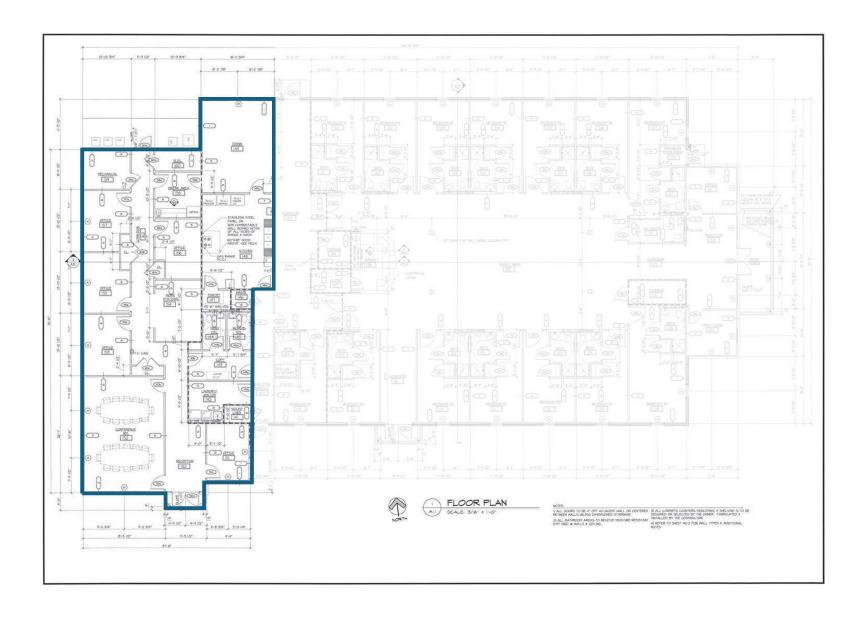

ical Center
- +/- 3,400 RSF of 2nd gen medical office space available 03/01/2025
- Flexible layout suitable for various administrative office needs
- Large conference room, kitchenette, and multiple private offices
- Ample parking for staff and visitors
- Easy access to I-75 and Canton Hwy

### **AREA DEMOGRAPHICS**

|                       | 1 MILE   | 3 MILE   | 5 MILE    |
|-----------------------|----------|----------|-----------|
| Population            | 4,407    | 32,651   | 54,205    |
| Total<br>Households   | 1,684    | 12,638   | 20,769    |
| Average Income        | \$90,823 | \$97,369 | \$104,888 |
| Median Age            | 38.2     | 36.7     | 38.2      |
| Daytime<br>Population | 7,250    | 36,513   | 58,280    |





# **FLOOR PLAN**

### +/-3,400 SF AVAILABLE MARCH 2025





# **LOCATION MAP**





# **PHOTOS**











## CONTACT

#### **DOUG DOLGOFF**

Senior Director 404.850.9787

Doug.Dolgoff@FranklinSt.com

#### **GARY HEESEMAN**

Senior Director 704.2512672

Gary.Heeseman@FranklinSt.com

#### **CHARLES PERRY**

Senior Director 404.649.6278

Charles.Perry@FranklinSt.com

### **PAUL TIMMONS**

**Director** 704.593.6401

Paul.Timmons@FranklinSt.com

### **CHRISTOPHER WELSH**

Senior Associate 404.649.6274

Christopher.Welsh@FranklinSt.com

### **ZACH CASHIN**

**Associate** 404.649.6280

Zach.Cashin@FranklinSt.com



3384 Peachtree Road | Suite 600 Atlanta, GA 404.832.1250 Visit us at FranklinSt.com



No warranty or representation, expressed or implied, is made to the accuracy of information contained herein, and same is submitted subject to errors,